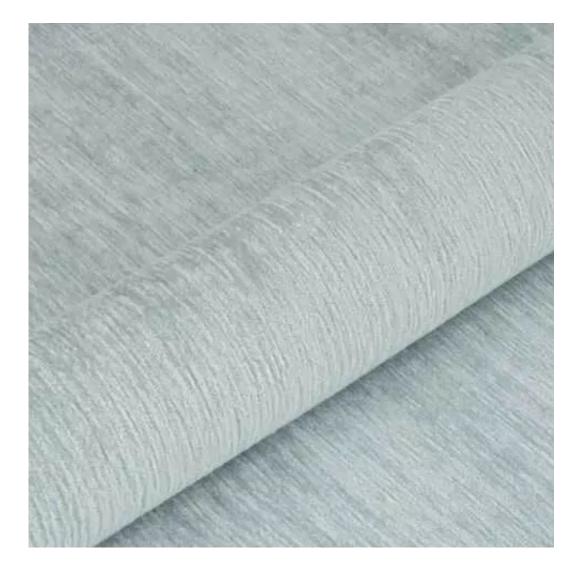

# **Product description**

Upholstered Bench Industrial Style LGM-5 FLORENCE-2529 | Width: 40 cm - 200 cm | Height: 40 cm - 50 cm | Depth: 30 cm - 40 cm |

Technical data

Product-Code:

| LGM-5                   |  |  |
|-------------------------|--|--|
| Catalogue number:       |  |  |
| 22201                   |  |  |
| Condition:              |  |  |
| New                     |  |  |
| Bench width:            |  |  |
| 40 cm - 200 cm          |  |  |
| Choose from parameter   |  |  |
|                         |  |  |
| Bench height:           |  |  |
| 40 cm - 50 cm           |  |  |
| Choose from parameter   |  |  |
| Bench depth:            |  |  |
| 30 cm - 40 cm           |  |  |
| Choose from parameter   |  |  |
| Type of fabric:         |  |  |
| Choose from parameter   |  |  |
| Type of fabric (Photo): |  |  |
| FLORENCE-2529           |  |  |
|                         |  |  |
|                         |  |  |
|                         |  |  |
|                         |  |  |

**Height**: 40 cm , 45 cm , 50 cm **Depth**: 30 cm , 35 cm , 40 cm

Type of fabric: FLORENCE-2529 (Photo), ANDRE-1300, ANDRE-1301, ANDRE-1302, ANDRE-1303, ANDRE-1304, ANDRE-1305, ANDRE-1306, ANDRE-1307, ANDRE-1308, ANDRE-1309, ANDRE-1310, ART-DECO-VELVET-01, ART-DECO-VELVET-02, ART-DECO-VELVET-03, ART-DECO-VELVET-04, ART-DECO-VELVET-05, ART-DECO-VELVET-06, ART-DECO-VELVET-07, ART-DECO-VELVET-08, ART-DECO-VELVET-09, ART-DECO-VELVET-10...11 (write a comment in order), ATOS-111, ATOS-112, ATOS-113, ATOS-114, ATOS-115, ATOS-116, ATOS-117, ATOS-118, ATOS-119, ATOS-120...126 (write a comment in order), AURORA-2480, AURORA-2481, AURORA-2482, AURORA-2483, AURORA-2484, AURORA-2485, AURORA-2486, AURORA-2487, AURORA-2488, AURORA-2489...2505 (write a comment in order), BALOO-2071, BALOO-2072, BALOO-2073, BALOO-2074, BALOO-2076, BALOO-2077, BALOO-2078, BALOO-2079, BALOO-2081, BALOO-2082...2089 (write a comment in order), BLACK-WHITE-VELVET-01, BLACK-WHITE-VELVET-02, BLACK-WHITE-VELVET-03, BLACK-WHITE-VELVET-04, BLACK-WHITE-VELVET-05, BLACK-WHITE-VELVET-06, BLACK-WHITE-VELVET-07, BLACK-WHITE-VELVET-08, BLACK-WHITE-VELVET-09, BLACK-WHITE-VELVET-09, BLOOM-02, BLOOM-03, BLOOM-04, BLOOM-05, BLOOM-06, BLOOM-07, BLOOM-08, BLOOM-09, BLOOM-10, BRAID-3001, BRAID-3002,