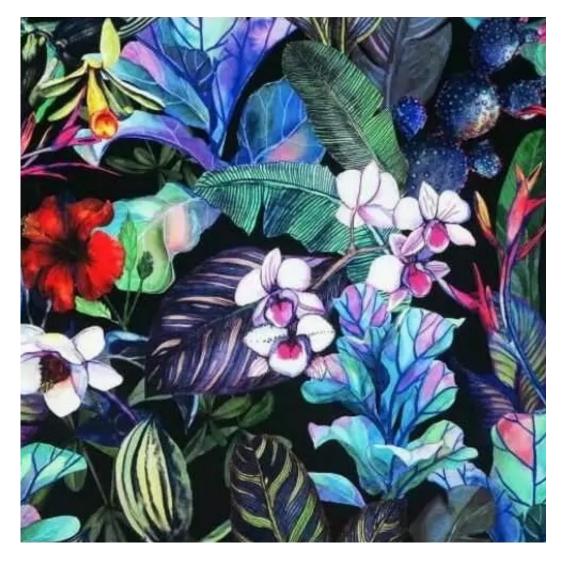

# **Product description**

Upholstered Bench Industrial Style LGM-5 FLORENCE-2529 | Width: 40 cm - 200 cm | Height: 40 cm - 50 cm | Depth: 30 cm - 40 cm |

Technical data

Product-Code:

| LGM-5                   |  |  |
|-------------------------|--|--|
| Catalogue number:       |  |  |
| 22201                   |  |  |
| Condition:              |  |  |
| New                     |  |  |
| Bench width:            |  |  |
| 40 cm - 200 cm          |  |  |
| Choose from parameter   |  |  |
|                         |  |  |
| Bench height:           |  |  |
| 40 cm - 50 cm           |  |  |
| Choose from parameter   |  |  |
| Bench depth:            |  |  |
| 30 cm - 40 cm           |  |  |
| Choose from parameter   |  |  |
| Type of fabric:         |  |  |
| Choose from parameter   |  |  |
| Type of fabric (Photo): |  |  |
| FLORENCE-2529           |  |  |
|                         |  |  |
|                         |  |  |
|                         |  |  |
|                         |  |  |

**Height**: 40 cm , 45 cm , 50 cm **Depth**: 30 cm , 35 cm , 40 cm

Type of fabric: FLORENCE-2529 (Photo), ANDRE-1300, ANDRE-1301, ANDRE-1302, ANDRE-1303, ANDRE-1304, ANDRE-1305, ANDRE-1306, ANDRE-1307, ANDRE-1308, ANDRE-1309, ANDRE-1310, ART-DECO-VELVET-01, ART-DECO-VELVET-02, ART-DECO-VELVET-03, ART-DECO-VELVET-04, ART-DECO-VELVET-05, ART-DECO-VELVET-06, ART-DECO-VELVET-07, ART-DECO-VELVET-08, ART-DECO-VELVET-09, ART-DECO-VELVET-10...11 (write a comment in order), ATOS-111, ATOS-112, ATOS-113, ATOS-114, ATOS-115, ATOS-116, ATOS-117, ATOS-118, ATOS-119, ATOS-120...126 (write a comment in order), AURORA-2480, AURORA-2481, AURORA-2482, AURORA-2483, AURORA-2484, AURORA-2485, AURORA-2486, AURORA-2487, AURORA-2488, AURORA-2489...2505 (write a comment in order), BALOO-2071, BALOO-2072, BALOO-2073, BALOO-2074, BALOO-2076, BALOO-2077, BALOO-2078, BALOO-2079, BALOO-2081, BALOO-2082...2089 (write a comment in order), BLACK-WHITE-VELVET-01, BLACK-WHITE-VELVET-02, BLACK-WHITE-VELVET-03, BLACK-WHITE-VELVET-04, BLACK-WHITE-VELVET-05, BLACK-WHITE-VELVET-06, BLACK-WHITE-VELVET-07, BLACK-WHITE-VELVET-08, BLACK-WHITE-VELVET-09, BLACK-WHITE-VELVET-09, BLOOM-02, BLOOM-03, BLOOM-04, BLOOM-05, BLOOM-06, BLOOM-07, BLOOM-08, BLOOM-09, BLOOM-10, BRAID-3001, BRAID-3002,