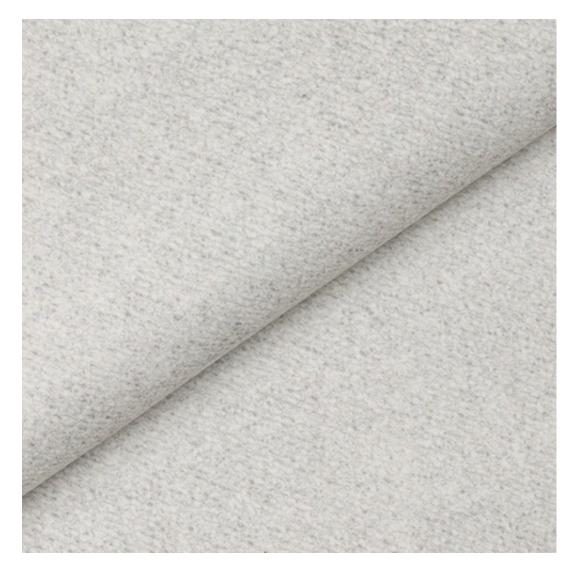

# **Product description**

Upholstered Bench Industrial Style LGM-5 FLORENCE-2529 | Width: 40 cm - 200 cm | Height: 40 cm - 50 cm | Depth: 30 cm - 40 cm |

Technical data

Product-Code:

| LGM-5                   |  |  |
|-------------------------|--|--|
| Catalogue number:       |  |  |
| 22201                   |  |  |
| Condition:              |  |  |
| New                     |  |  |
| Bench width:            |  |  |
| 40 cm - 200 cm          |  |  |
| Choose from parameter   |  |  |
|                         |  |  |
| Bench height:           |  |  |
| 40 cm - 50 cm           |  |  |
| Choose from parameter   |  |  |
| Bench depth:            |  |  |
| 30 cm - 40 cm           |  |  |
| Choose from parameter   |  |  |
| Type of fabric:         |  |  |
| Choose from parameter   |  |  |
| Type of fabric (Photo): |  |  |
| FLORENCE-2529           |  |  |
|                         |  |  |
|                         |  |  |
|                         |  |  |
|                         |  |  |

**Height**: 40 cm , 45 cm , 50 cm **Depth**: 30 cm , 35 cm , 40 cm

Type of fabric: FLORENCE-2529 (Photo), ANDRE-1300, ANDRE-1301, ANDRE-1302, ANDRE-1303, ANDRE-1304, ANDRE-1305, ANDRE-1306, ANDRE-1307, ANDRE-1308, ANDRE-1309, ANDRE-1310, ART-DECO-VELVET-01, ART-DECO-VELVET-02, ART-DECO-VELVET-03, ART-DECO-VELVET-04, ART-DECO-VELVET-05, ART-DECO-VELVET-06, ART-DECO-VELVET-07, ART-DECO-VELVET-08, ART-DECO-VELVET-09, ART-DECO-VELVET-10...11 (write a comment in order), ATOS-111, ATOS-112, ATOS-113, ATOS-114, ATOS-115, ATOS-116, ATOS-117, ATOS-118, ATOS-119, ATOS-120...126 (write a comment in order), AURORA-2480, AURORA-2481, AURORA-2482, AURORA-2483, AURORA-2484, AURORA-2485, AURORA-2486, AURORA-2487, AURORA-2488, AURORA-2489...2505 (write a comment in order), BALOO-2071, BALOO-2072, BALOO-2073, BALOO-2074, BALOO-2076, BALOO-2077, BALOO-2078, BALOO-2079, BALOO-2081, BALOO-2082...2089 (write a comment in order), BLACK-WHITE-VELVET-01, BLACK-WHITE-VELVET-02, BLACK-WHITE-VELVET-03, BLACK-WHITE-VELVET-04, BLACK-WHITE-VELVET-05, BLACK-WHITE-VELVET-06, BLACK-WHITE-VELVET-07, BLACK-WHITE-VELVET-08, BLACK-WHITE-VELVET-09, BLACK-WHITE-VELVET-09, BLOOM-02, BLOOM-03, BLOOM-04, BLOOM-05, BLOOM-06, BLOOM-07, BLOOM-08, BLOOM-09, BLOOM-10, BRAID-3001, BRAID-3002,