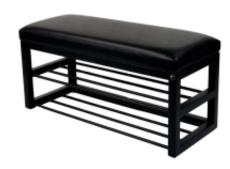

# **Upholstered Bench Industrial Style LGM-5 FLORENCE-2529**

| Number        | 22201            |
|---------------|------------------|
| Producer code | LGM-5            |
| Manufacturer  | Emra Wood Design |

# **Product description**

Upholstered Bench Industrial Style LGM-5 FLORENCE-2529 | Width: 40 cm - 200 cm | Height: 40 cm - 50 cm | Depth: 30 cm - 40 cm |

Technical data

Product-Code:

| LGM-5                   |  |  |
|-------------------------|--|--|
| Catalogue number:       |  |  |
| 22201                   |  |  |
| Condition:              |  |  |
| New                     |  |  |
| Bench width:            |  |  |
| 40 cm - 200 cm          |  |  |
| Choose from parameter   |  |  |
|                         |  |  |
| Bench height:           |  |  |
| 40 cm - 50 cm           |  |  |
| Choose from parameter   |  |  |
| Bench depth:            |  |  |
| 30 cm - 40 cm           |  |  |
| Choose from parameter   |  |  |
| Type of fabric:         |  |  |
| Choose from parameter   |  |  |
| Type of fabric (Photo): |  |  |
| FLORENCE-2529           |  |  |
|                         |  |  |
|                         |  |  |
|                         |  |  |
|                         |  |  |

## Upholstered Bench Industrial Style LGM-5 FLORENCE-2529

- · A functional and practical bench for hallway, living room, bedroom, dressing room, bathroom, reception and office
- Some bench models have a practical shelf for shoes
- The frame and upholstery are made of the highest quality materials
- Production of the bench according to customer requirements