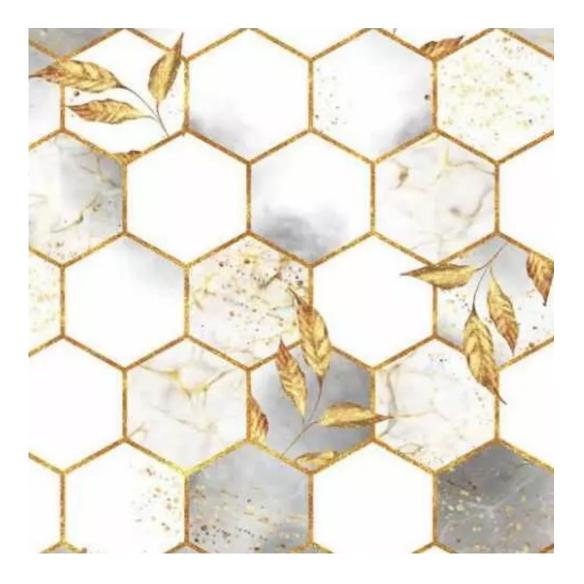

# **Product description**

Upholstered Bench Industrial Style LGM-5 FLORENCE-2529 | Width: 40 cm - 200 cm | Height: 40 cm - 50 cm | Depth: 30 cm - 40 cm |

Technical data

Product-Code:

| LGM-5                   |  |  |
|-------------------------|--|--|
| Catalogue number:       |  |  |
| 22201                   |  |  |
| Condition:              |  |  |
| New                     |  |  |
| Bench width:            |  |  |
| 40 cm - 200 cm          |  |  |
| Choose from parameter   |  |  |
|                         |  |  |
| Bench height:           |  |  |
| 40 cm - 50 cm           |  |  |
| Choose from parameter   |  |  |
| Bench depth:            |  |  |
| 30 cm - 40 cm           |  |  |
| Choose from parameter   |  |  |
| Type of fabric:         |  |  |
| Choose from parameter   |  |  |
| Type of fabric (Photo): |  |  |
| FLORENCE-2529           |  |  |
|                         |  |  |
|                         |  |  |
|                         |  |  |
|                         |  |  |

**Height**: 40 cm , 45 cm , 50 cm **Depth**: 30 cm , 35 cm , 40 cm

Type of fabric: FLORENCE-2529 (Photo), ANDRE-1300, ANDRE-1301, ANDRE-1302, ANDRE-1303, ANDRE-1304, ANDRE-1305, ANDRE-1306, ANDRE-1307, ANDRE-1308, ANDRE-1309, ANDRE-1310, ART-DECO-VELVET-01, ART-DECO-VELVET-02, ART-DECO-VELVET-03, ART-DECO-VELVET-04, ART-DECO-VELVET-05, ART-DECO-VELVET-06, ART-DECO-VELVET-07, ART-DECO-VELVET-08, ART-DECO-VELVET-09, ART-DECO-VELVET-10...11 (write a comment in order), ATOS-111, ATOS-112, ATOS-113, ATOS-114, ATOS-115, ATOS-116, ATOS-117, ATOS-118, ATOS-119, ATOS-120...126 (write a comment in order), AURORA-2480, AURORA-2481, AURORA-2482, AURORA-2483, AURORA-2484, AURORA-2485, AURORA-2486, AURORA-2487, AURORA-2488, AURORA-2489...2505 (write a comment in order), BALOO-2071, BALOO-2072, BALOO-2073, BALOO-2074, BALOO-2076, BALOO-2077, BALOO-2078, BALOO-2079, BALOO-2081, BALOO-2082...2089 (write a comment in order), BLACK-WHITE-VELVET-01, BLACK-WHITE-VELVET-02, BLACK-WHITE-VELVET-03, BLACK-WHITE-VELVET-04, BLACK-WHITE-VELVET-05, BLACK-WHITE-VELVET-06, BLACK-WHITE-VELVET-07, BLACK-WHITE-VELVET-08, BLACK-WHITE-VELVET-09, BLACK-WHITE-VELVET-09, BLOOM-02, BLOOM-03, BLOOM-04, BLOOM-05, BLOOM-06, BLOOM-07, BLOOM-08, BLOOM-09, BLOOM-10, BRAID-3001, BRAID-3002,