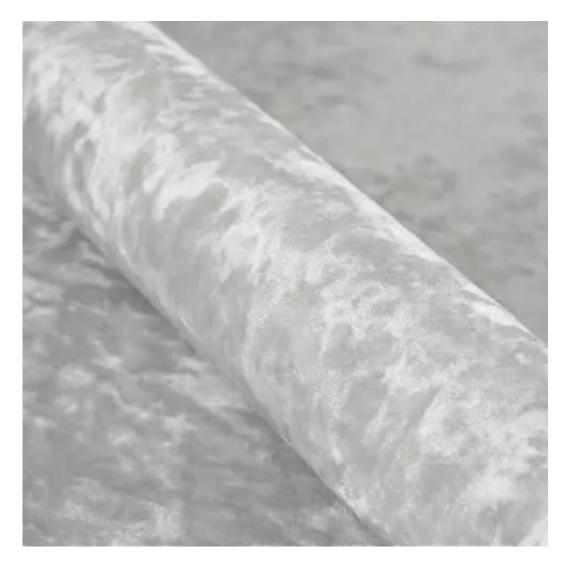

# **Product description**

Upholstered Bench Industrial Style LGM-5 FLORENCE-2529 | Width: 40 cm - 200 cm | Height: 40 cm - 50 cm | Depth: 30 cm - 40 cm |

Technical data

Product-Code:

| LGM-5                   |  |  |
|-------------------------|--|--|
| Catalogue number:       |  |  |
| 22201                   |  |  |
| Condition:              |  |  |
| New                     |  |  |
| Bench width:            |  |  |
| 40 cm - 200 cm          |  |  |
| Choose from parameter   |  |  |
|                         |  |  |
| Bench height:           |  |  |
| 40 cm - 50 cm           |  |  |
| Choose from parameter   |  |  |
| Bench depth:            |  |  |
| 30 cm - 40 cm           |  |  |
| Choose from parameter   |  |  |
| Type of fabric:         |  |  |
| Choose from parameter   |  |  |
| Type of fabric (Photo): |  |  |
| FLORENCE-2529           |  |  |
|                         |  |  |
|                         |  |  |
|                         |  |  |
|                         |  |  |

**Height**: 40 cm , 45 cm , 50 cm **Depth**: 30 cm , 35 cm , 40 cm

Type of fabric: FLORENCE-2529 (Photo), ANDRE-1300, ANDRE-1301, ANDRE-1302, ANDRE-1303, ANDRE-1304, ANDRE-1305, ANDRE-1306, ANDRE-1307, ANDRE-1308, ANDRE-1309, ANDRE-1310, ART-DECO-VELVET-01, ART-DECO-VELVET-02, ART-DECO-VELVET-03, ART-DECO-VELVET-04, ART-DECO-VELVET-05, ART-DECO-VELVET-06, ART-DECO-VELVET-07, ART-DECO-VELVET-08, ART-DECO-VELVET-09, ART-DECO-VELVET-10...11 (write a comment in order), ATOS-111, ATOS-112, ATOS-113, ATOS-114, ATOS-115, ATOS-116, ATOS-117, ATOS-118, ATOS-119, ATOS-120...126 (write a comment in order), AURORA-2480, AURORA-2481, AURORA-2482, AURORA-2483, AURORA-2484, AURORA-2485, AURORA-2486, AURORA-2487, AURORA-2488, AURORA-2489...2505 (write a comment in order), BALOO-2071, BALOO-2072, BALOO-2073, BALOO-2074, BALOO-2076, BALOO-2077, BALOO-2078, BALOO-2079, BALOO-2081, BALOO-2082...2089 (write a comment in order), BLACK-WHITE-VELVET-01, BLACK-WHITE-VELVET-02, BLACK-WHITE-VELVET-03, BLACK-WHITE-VELVET-04, BLACK-WHITE-VELVET-05, BLACK-WHITE-VELVET-06, BLACK-WHITE-VELVET-07, BLACK-WHITE-VELVET-08, BLACK-WHITE-VELVET-09, BLACK-WHITE-VELVET-09, BLOOM-02, BLOOM-03, BLOOM-04, BLOOM-05, BLOOM-06, BLOOM-07, BLOOM-08, BLOOM-09, BLOOM-10, BRAID-3001, BRAID-3002,