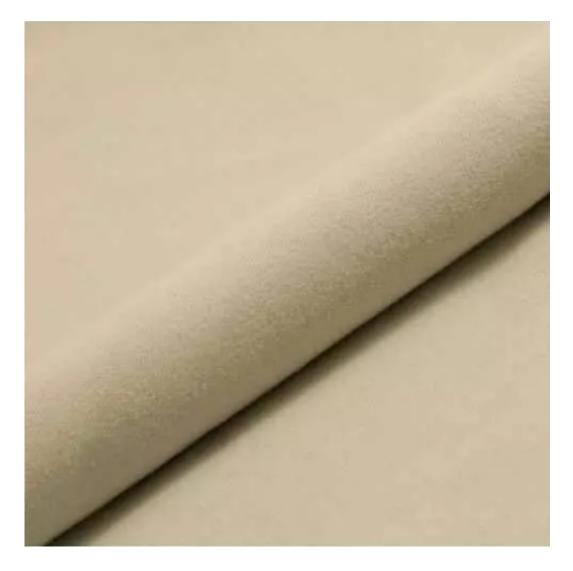

# **Product description**

Upholstered Bench Industrial Style LGM-5 BLACK-WHITE-VELVET-07 | Width: 40 cm - 200 cm | Height: 40 cm - 50 cm | Depth: 30 cm - 40 cm |

Technical data

Product-Code:

| LGM-5                   |  |  |
|-------------------------|--|--|
| Catalogue number:       |  |  |
| 22095                   |  |  |
| Condition:              |  |  |
| New                     |  |  |
| Bench width:            |  |  |
| 40 cm - 200 cm          |  |  |
| Choose from parameter   |  |  |
| Bench height:           |  |  |
| 40 cm - 50 cm           |  |  |
| Choose from parameter   |  |  |
| Bench depth:            |  |  |
| 30 cm - 40 cm           |  |  |
| Choose from parameter   |  |  |
| Type of fabric:         |  |  |
| Choose from parameter   |  |  |
| Type of fabric (Photo): |  |  |
| BLACK-WHITE-VELVET-07   |  |  |
|                         |  |  |
|                         |  |  |
|                         |  |  |

**Height**: 40 cm , 45 cm , 50 cm **Depth**: 30 cm , 35 cm , 40 cm

Type of fabric: BLACK-WHITE-VELVET-07 (Photo), ANDRE-1300, ANDRE-1301, ANDRE-1302, ANDRE-1303, ANDRE-1304, ANDRE-1305, ANDRE-1306, ANDRE-1307, ANDRE-1308, ANDRE-1309, ANDRE-1310, ART-DECO-VELVET-01, ART-DECO-VELVET-02, ART-DECO-VELVET-03, ART-DECO-VELVET-04, ART-DECO-VELVET-05, ART-DECO-VELVET-06, ART-DECO-VELVET-07, ART-DECO-VELVET-08, ART-DECO-VELVET-09, ART-DECO-VELVET-10...11 (write a comment in order), ATOS-111, ATOS-112, ATOS-113, ATOS-114, ATOS-115, ATOS-116, ATOS-117, ATOS-118, ATOS-119, ATOS-120...126 (write a comment in order), AURORA-2480, AURORA-2481, AURORA-2482, AURORA-2483, AURORA-2484, AURORA-2485, AURORA-2486, AURORA-2487, AURORA-2488, AURORA-2489...2505 (write a comment in order), BALOO-2071, BALOO-2072, BALOO-2073, BALOO-2074, BALOO-2076, BALOO-2077, BALOO-2078, BALOO-2079, BALOO-2081, BALOO-2082...2089 (write a comment in order), BLACK-WHITE-VELVET-01, BLACK-WHITE-VELVET-02, BLACK-WHITE-VELVET-03, BLACK-WHITE-VELVET-04, BLACK-WHITE-VELVET-05, BLACK-WHITE-VELVET-06, BLACK-WHITE-VELVET-07, BLACK-WHITE-VELVET-08, BLACK-WHITE-VELVET-09, BLACK-WHITE-VELVET-09, BLACK-WHITE-VELVET-09, BLOOM-01, BLOOM-02, BLOOM-03, BLOOM-04, BLOOM-05, BLOOM-06, BLOOM-07, BLOOM-08, BLOOM-09, BLOOM-10, BRAID-3001, BRAID-3002,