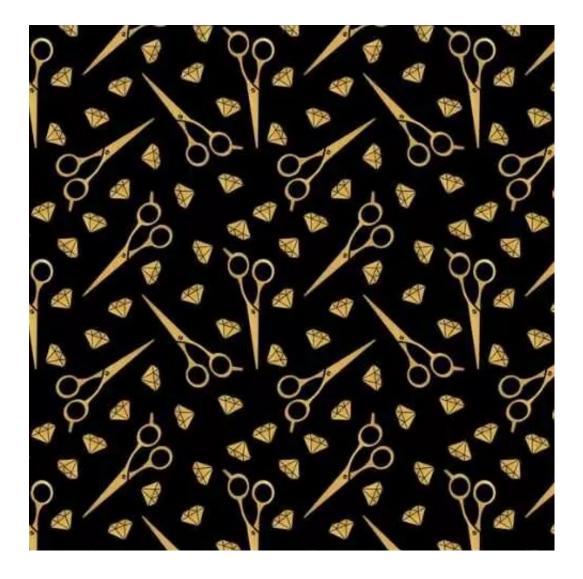

# **Product description**

Upholstered Bench Industrial Style LGM-5 BLACK-WHITE-VELVET-07 | Width: 40 cm - 200 cm | Height: 40 cm - 50 cm | Depth: 30 cm - 40 cm |

Technical data

Product-Code:

| LGM-5                   |  |  |
|-------------------------|--|--|
| Catalogue number:       |  |  |
| 22095                   |  |  |
| Condition:              |  |  |
| New                     |  |  |
| Bench width:            |  |  |
| 40 cm - 200 cm          |  |  |
| Choose from parameter   |  |  |
| Bench height:           |  |  |
| 40 cm - 50 cm           |  |  |
| Choose from parameter   |  |  |
| Bench depth:            |  |  |
| 30 cm - 40 cm           |  |  |
| Choose from parameter   |  |  |
| Type of fabric:         |  |  |
| Choose from parameter   |  |  |
| Type of fabric (Photo): |  |  |
| BLACK-WHITE-VELVET-07   |  |  |
|                         |  |  |
|                         |  |  |
|                         |  |  |

**Height**: 40 cm , 45 cm , 50 cm **Depth**: 30 cm , 35 cm , 40 cm

Type of fabric: BLACK-WHITE-VELVET-07 (Photo), ANDRE-1300, ANDRE-1301, ANDRE-1302, ANDRE-1303, ANDRE-1304, ANDRE-1305, ANDRE-1306, ANDRE-1307, ANDRE-1308, ANDRE-1309, ANDRE-1310, ART-DECO-VELVET-01, ART-DECO-VELVET-02, ART-DECO-VELVET-03, ART-DECO-VELVET-04, ART-DECO-VELVET-05, ART-DECO-VELVET-06, ART-DECO-VELVET-07, ART-DECO-VELVET-08, ART-DECO-VELVET-09, ART-DECO-VELVET-10...11 (write a comment in order), ATOS-111, ATOS-112, ATOS-113, ATOS-114, ATOS-115, ATOS-116, ATOS-117, ATOS-118, ATOS-119, ATOS-120...126 (write a comment in order), AURORA-2480, AURORA-2481, AURORA-2482, AURORA-2483, AURORA-2484, AURORA-2485, AURORA-2486, AURORA-2487, AURORA-2488, AURORA-2489...2505 (write a comment in order), BALOO-2071, BALOO-2072, BALOO-2073, BALOO-2074, BALOO-2076, BALOO-2077, BALOO-2078, BALOO-2079, BALOO-2081, BALOO-2082...2089 (write a comment in order), BLACK-WHITE-VELVET-01, BLACK-WHITE-VELVET-02, BLACK-WHITE-VELVET-03, BLACK-WHITE-VELVET-04, BLACK-WHITE-VELVET-05, BLACK-WHITE-VELVET-06, BLACK-WHITE-VELVET-07, BLACK-WHITE-VELVET-08, BLACK-WHITE-VELVET-09, BLACK-WHITE-VELVET-09, BLACK-WHITE-VELVET-09, BLOOM-01, BLOOM-02, BLOOM-03, BLOOM-04, BLOOM-05, BLOOM-06, BLOOM-07, BLOOM-08, BLOOM-09, BLOOM-10, BRAID-3001, BRAID-3002,