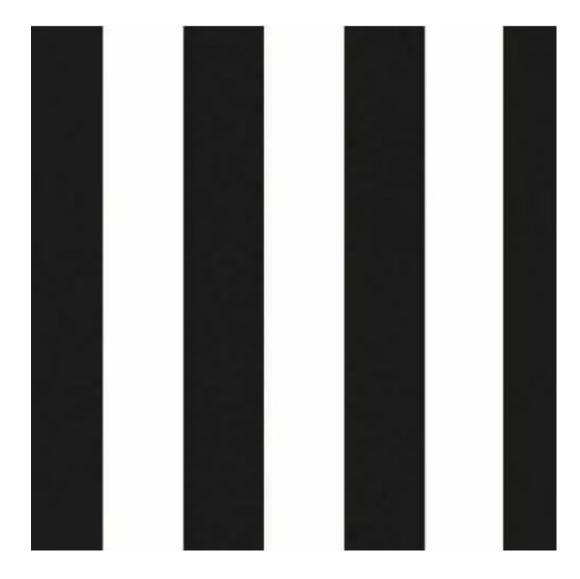

# **Product description**

Upholstered Bench Industrial Style LGM-5 BLACK-WHITE-VELVET-07 | Width: 40 cm - 200 cm | Height: 40 cm - 50 cm | Depth: 30 cm - 40 cm |

Technical data

Product-Code:

| LGM-5                   |  |  |
|-------------------------|--|--|
| Catalogue number:       |  |  |
| 22095                   |  |  |
| Condition:              |  |  |
| New                     |  |  |
| Bench width:            |  |  |
| 40 cm - 200 cm          |  |  |
| Choose from parameter   |  |  |
| Bench height:           |  |  |
| 40 cm - 50 cm           |  |  |
| Choose from parameter   |  |  |
| Bench depth:            |  |  |
| 30 cm - 40 cm           |  |  |
| Choose from parameter   |  |  |
| Type of fabric:         |  |  |
| Choose from parameter   |  |  |
| Type of fabric (Photo): |  |  |
| BLACK-WHITE-VELVET-07   |  |  |
|                         |  |  |
|                         |  |  |
|                         |  |  |

**Height**: 40 cm , 45 cm , 50 cm **Depth**: 30 cm , 35 cm , 40 cm

Type of fabric: BLACK-WHITE-VELVET-07 (Photo), ANDRE-1300, ANDRE-1301, ANDRE-1302, ANDRE-1303, ANDRE-1304, ANDRE-1305, ANDRE-1306, ANDRE-1307, ANDRE-1308, ANDRE-1309, ANDRE-1310, ART-DECO-VELVET-01, ART-DECO-VELVET-02, ART-DECO-VELVET-03, ART-DECO-VELVET-04, ART-DECO-VELVET-05, ART-DECO-VELVET-06, ART-DECO-VELVET-07, ART-DECO-VELVET-08, ART-DECO-VELVET-09, ART-DECO-VELVET-10...11 (write a comment in order), ATOS-111, ATOS-112, ATOS-113, ATOS-114, ATOS-115, ATOS-116, ATOS-117, ATOS-118, ATOS-119, ATOS-120...126 (write a comment in order), AURORA-2480, AURORA-2481, AURORA-2482, AURORA-2483, AURORA-2484, AURORA-2485, AURORA-2486, AURORA-2487, AURORA-2488, AURORA-2489...2505 (write a comment in order), BALOO-2071, BALOO-2072, BALOO-2073, BALOO-2074, BALOO-2076, BALOO-2077, BALOO-2078, BALOO-2079, BALOO-2081, BALOO-2082...2089 (write a comment in order), BLACK-WHITE-VELVET-01, BLACK-WHITE-VELVET-02, BLACK-WHITE-VELVET-03, BLACK-WHITE-VELVET-04, BLACK-WHITE-VELVET-05, BLACK-WHITE-VELVET-06, BLACK-WHITE-VELVET-07, BLACK-WHITE-VELVET-08, BLACK-WHITE-VELVET-09, BLACK-WHITE-VELVET-09, BLACK-WHITE-VELVET-09, BLOOM-01, BLOOM-02, BLOOM-03, BLOOM-04, BLOOM-05, BLOOM-06, BLOOM-07, BLOOM-08, BLOOM-09, BLOOM-10, BRAID-3001, BRAID-3002,