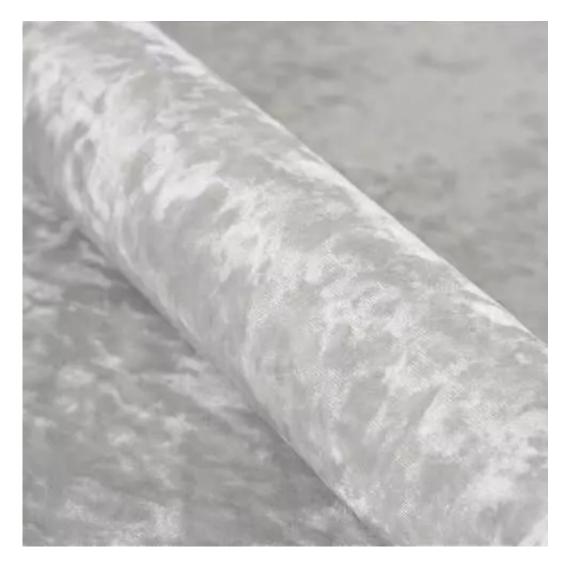

# **Product description**

Upholstered Bench Industrial Style LGM-5 BLACK-WHITE-VELVET-07 | Width: 40 cm - 200 cm | Height: 40 cm - 50 cm | Depth: 30 cm - 40 cm |

Technical data

Product-Code:

| LGM-5                   |  |  |
|-------------------------|--|--|
| Catalogue number:       |  |  |
| 22095                   |  |  |
| Condition:              |  |  |
| New                     |  |  |
| Bench width:            |  |  |
| 40 cm - 200 cm          |  |  |
| Choose from parameter   |  |  |
| Bench height:           |  |  |
| 40 cm - 50 cm           |  |  |
| Choose from parameter   |  |  |
| Bench depth:            |  |  |
| 30 cm - 40 cm           |  |  |
| Choose from parameter   |  |  |
| Type of fabric:         |  |  |
| Choose from parameter   |  |  |
| Type of fabric (Photo): |  |  |
| BLACK-WHITE-VELVET-07   |  |  |
|                         |  |  |
|                         |  |  |
|                         |  |  |

**Height**: 40 cm , 45 cm , 50 cm **Depth**: 30 cm , 35 cm , 40 cm

Type of fabric: BLACK-WHITE-VELVET-07 (Photo), ANDRE-1300, ANDRE-1301, ANDRE-1302, ANDRE-1303, ANDRE-1304, ANDRE-1305, ANDRE-1306, ANDRE-1307, ANDRE-1308, ANDRE-1309, ANDRE-1310, ART-DECO-VELVET-01, ART-DECO-VELVET-02, ART-DECO-VELVET-03, ART-DECO-VELVET-04, ART-DECO-VELVET-05, ART-DECO-VELVET-06, ART-DECO-VELVET-07, ART-DECO-VELVET-08, ART-DECO-VELVET-09, ART-DECO-VELVET-10...11 (write a comment in order), ATOS-111, ATOS-112, ATOS-113, ATOS-114, ATOS-115, ATOS-116, ATOS-117, ATOS-118, ATOS-119, ATOS-120...126 (write a comment in order), AURORA-2480, AURORA-2481, AURORA-2482, AURORA-2483, AURORA-2484, AURORA-2485, AURORA-2486, AURORA-2487, AURORA-2488, AURORA-2489...2505 (write a comment in order), BALOO-2071, BALOO-2072, BALOO-2073, BALOO-2074, BALOO-2076, BALOO-2077, BALOO-2078, BALOO-2079, BALOO-2081, BALOO-2082...2089 (write a comment in order), BLACK-WHITE-VELVET-01, BLACK-WHITE-VELVET-02, BLACK-WHITE-VELVET-03, BLACK-WHITE-VELVET-04, BLACK-WHITE-VELVET-05, BLACK-WHITE-VELVET-06, BLACK-WHITE-VELVET-07, BLACK-WHITE-VELVET-08, BLACK-WHITE-VELVET-09, BLACK-WHITE-VELVET-09, BLACK-WHITE-VELVET-09, BLOOM-01, BLOOM-02, BLOOM-03, BLOOM-04, BLOOM-05, BLOOM-06, BLOOM-07, BLOOM-08, BLOOM-09, BLOOM-10, BRAID-3001, BRAID-3002,