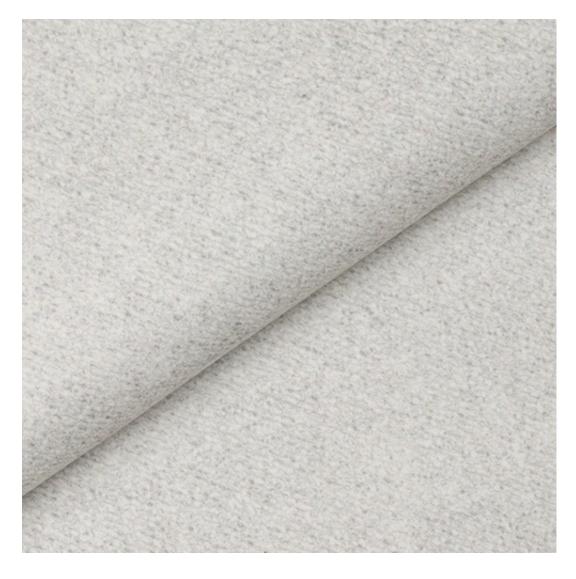

# **Product description**

Upholstered Bench Industrial Style LGM-5 BLACK-WHITE-VELVET-07 | Width: 40 cm - 200 cm | Height: 40 cm - 50 cm | Depth: 30 cm - 40 cm |

Technical data

Product-Code:

| LGM-5                   |  |  |
|-------------------------|--|--|
| Catalogue number:       |  |  |
| 22095                   |  |  |
| Condition:              |  |  |
| New                     |  |  |
| Bench width:            |  |  |
| 40 cm - 200 cm          |  |  |
| Choose from parameter   |  |  |
| Bench height:           |  |  |
| 40 cm - 50 cm           |  |  |
| Choose from parameter   |  |  |
| Bench depth:            |  |  |
| 30 cm - 40 cm           |  |  |
| Choose from parameter   |  |  |
| Type of fabric:         |  |  |
| Choose from parameter   |  |  |
| Type of fabric (Photo): |  |  |
| BLACK-WHITE-VELVET-07   |  |  |
|                         |  |  |
|                         |  |  |
|                         |  |  |

**Height**: 40 cm , 45 cm , 50 cm **Depth**: 30 cm , 35 cm , 40 cm

Type of fabric: BLACK-WHITE-VELVET-07 (Photo), ANDRE-1300, ANDRE-1301, ANDRE-1302, ANDRE-1303, ANDRE-1304, ANDRE-1305, ANDRE-1306, ANDRE-1307, ANDRE-1308, ANDRE-1309, ANDRE-1310, ART-DECO-VELVET-01, ART-DECO-VELVET-02, ART-DECO-VELVET-03, ART-DECO-VELVET-04, ART-DECO-VELVET-05, ART-DECO-VELVET-06, ART-DECO-VELVET-07, ART-DECO-VELVET-08, ART-DECO-VELVET-09, ART-DECO-VELVET-10...11 (write a comment in order), ATOS-111, ATOS-112, ATOS-113, ATOS-114, ATOS-115, ATOS-116, ATOS-117, ATOS-118, ATOS-119, ATOS-120...126 (write a comment in order), AURORA-2480, AURORA-2481, AURORA-2482, AURORA-2483, AURORA-2484, AURORA-2485, AURORA-2486, AURORA-2487, AURORA-2488, AURORA-2489...2505 (write a comment in order), BALOO-2071, BALOO-2072, BALOO-2073, BALOO-2074, BALOO-2076, BALOO-2077, BALOO-2078, BALOO-2079, BALOO-2081, BALOO-2082...2089 (write a comment in order), BLACK-WHITE-VELVET-01, BLACK-WHITE-VELVET-02, BLACK-WHITE-VELVET-03, BLACK-WHITE-VELVET-04, BLACK-WHITE-VELVET-05, BLACK-WHITE-VELVET-06, BLACK-WHITE-VELVET-07, BLACK-WHITE-VELVET-08, BLACK-WHITE-VELVET-09, BLACK-WHITE-VELVET-09, BLACK-WHITE-VELVET-09, BLOOM-01, BLOOM-02, BLOOM-03, BLOOM-04, BLOOM-05, BLOOM-06, BLOOM-07, BLOOM-08, BLOOM-09, BLOOM-10, BRAID-3001, BRAID-3002,