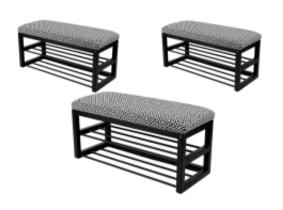

# Upholstered Bench Industrial Style LGM-5 BLACK-WHITE-VELVET-07

| Number        | 22095            |
|---------------|------------------|
| Producer code | LGM-5            |
| Manufacturer  | Emra Wood Design |

# **Product description**

Upholstered Bench Industrial Style LGM-5 BLACK-WHITE-VELVET-07 | Width: 40 cm - 200 cm | Height: 40 cm - 50 cm | Depth: 30 cm - 40 cm |

Technical data

Product-Code:

| LGM-5                   |  |  |
|-------------------------|--|--|
| Catalogue number:       |  |  |
| 22095                   |  |  |
| Condition:              |  |  |
| New                     |  |  |
| Bench width:            |  |  |
| 40 cm - 200 cm          |  |  |
| Choose from parameter   |  |  |
| Bench height:           |  |  |
| 40 cm - 50 cm           |  |  |
| Choose from parameter   |  |  |
| Bench depth:            |  |  |
| 30 cm - 40 cm           |  |  |
| Choose from parameter   |  |  |
| Type of fabric:         |  |  |
| Choose from parameter   |  |  |
| Type of fabric (Photo): |  |  |
| BLACK-WHITE-VELVET-07   |  |  |
|                         |  |  |
|                         |  |  |
|                         |  |  |

# Upholstered Bench Industrial Style LGM-5 BLACK-WHITE-VELVET-07

- · A functional and practical bench for hallway, living room, bedroom, dressing room, bathroom, reception and office
- Some bench models have a practical shelf for shoes
- The frame and upholstery are made of the highest quality materials
- Production of the bench according to customer requirements