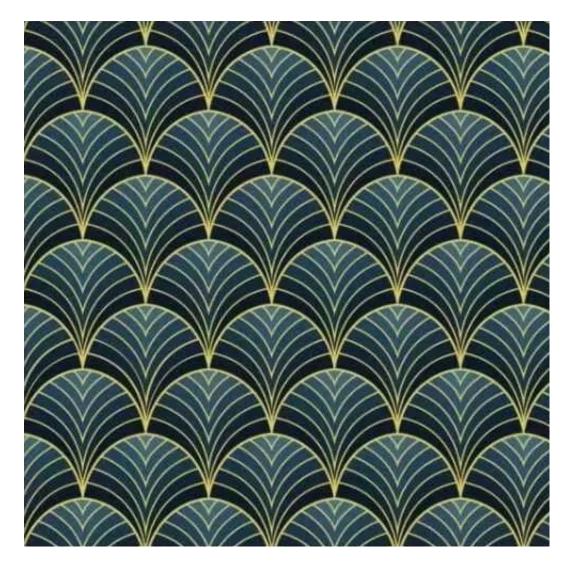

# **Product description**

Upholstered Bench Industrial Style LGM-5 BLACK-WHITE-VELVET-06 | Width: 40 cm - 200 cm | Height: 40 cm - 50 cm | Depth: 30 cm - 40 cm |

Technical data

Product-Code:

| LGM-5                   |  |
|-------------------------|--|
| Catalogue number:       |  |
| 22092                   |  |
| Condition:              |  |
| New                     |  |
| Bench width:            |  |
| 40 cm - 200 cm          |  |
| Choose from parameter   |  |
| Bench height:           |  |
| 40 cm - 50 cm           |  |
| Choose from parameter   |  |
| Bench depth:            |  |
| 30 cm - 40 cm           |  |
| Choose from parameter   |  |
| Type of fabric:         |  |
| Choose from parameter   |  |
| Type of fabric (Photo): |  |
| BLACK-WHITE-VELVET-06   |  |
|                         |  |
|                         |  |
|                         |  |

**Height**: 40 cm , 45 cm , 50 cm **Depth**: 30 cm , 35 cm , 40 cm

Type of fabric: BLACK-WHITE-VELVET-06 (Photo), ANDRE-1300, ANDRE-1301, ANDRE-1302, ANDRE-1303, ANDRE-1304, ANDRE-1305, ANDRE-1306, ANDRE-1307, ANDRE-1308, ANDRE-1309, ANDRE-1310, ART-DECO-VELVET-01, ART-DECO-VELVET-02, ART-DECO-VELVET-03, ART-DECO-VELVET-04, ART-DECO-VELVET-05, ART-DECO-VELVET-06, ART-DECO-VELVET-07, ART-DECO-VELVET-08, ART-DECO-VELVET-09, ART-DECO-VELVET-10...11 (write a comment in order), ATOS-111, ATOS-112, ATOS-113, ATOS-114, ATOS-115, ATOS-116, ATOS-117, ATOS-118, ATOS-119, ATOS-120...126 (write a comment in order), AURORA-2480, AURORA-2481, AURORA-2482, AURORA-2483, AURORA-2484, AURORA-2485, AURORA-2486, AURORA-2487, AURORA-2488, AURORA-2489...2505 (write a comment in order), BALOO-2071, BALOO-2072, BALOO-2073, BALOO-2074, BALOO-2076, BALOO-2077, BALOO-2078, BALOO-2079, BALOO-2081, BALOO-2082...2089 (write a comment in order), BLACK-WHITE-VELVET-01, BLACK-WHITE-VELVET-02, BLACK-WHITE-VELVET-03, BLACK-WHITE-VELVET-04, BLACK-WHITE-VELVET-05, BLACK-WHITE-VELVET-06, BLACK-WHITE-VELVET-07, BLACK-WHITE-VELVET-08, BLACK-WHITE-VELVET-09, BLACK-WHITE-VELVET-09, BLACK-WHITE-VELVET-09, BLOOM-01, BLOOM-02, BLOOM-03, BLOOM-04, BLOOM-05, BLOOM-06, BLOOM-07, BLOOM-08, BLOOM-09, BLOOM-10, BRAID-3001, BRAID-3002,