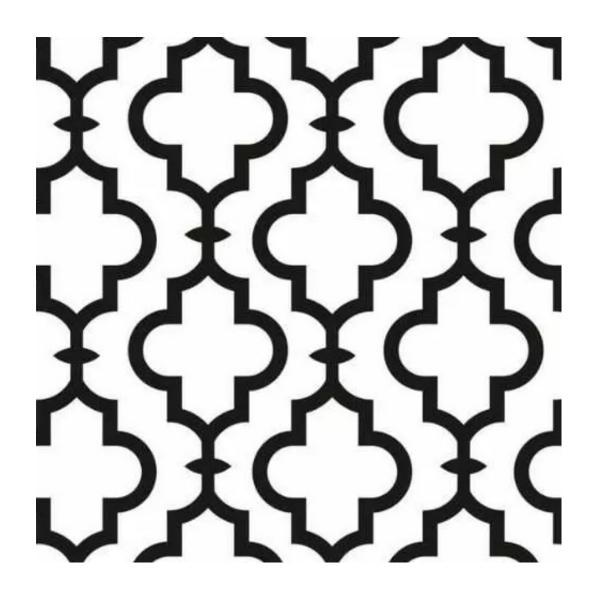

# **Product description**

Upholstered Bench Industrial Style LGM-5 BLACK-WHITE-VELVET-06 | Width: 40 cm - 200 cm | Height: 40 cm - 50 cm | Depth: 30 cm - 40 cm |

Technical data

Product-Code:

| LGM-5                   |  |
|-------------------------|--|
| Catalogue number:       |  |
| 22092                   |  |
| Condition:              |  |
| New                     |  |
| Bench width:            |  |
| 40 cm - 200 cm          |  |
| Choose from parameter   |  |
| Bench height:           |  |
| 40 cm - 50 cm           |  |
| Choose from parameter   |  |
| Bench depth:            |  |
| 30 cm - 40 cm           |  |
| Choose from parameter   |  |
| Type of fabric:         |  |
| Choose from parameter   |  |
| Type of fabric (Photo): |  |
| BLACK-WHITE-VELVET-06   |  |
|                         |  |
|                         |  |
|                         |  |

**Height**: 40 cm , 45 cm , 50 cm **Depth**: 30 cm , 35 cm , 40 cm

Type of fabric: BLACK-WHITE-VELVET-06 (Photo), ANDRE-1300, ANDRE-1301, ANDRE-1302, ANDRE-1303, ANDRE-1304, ANDRE-1305, ANDRE-1306, ANDRE-1307, ANDRE-1308, ANDRE-1309, ANDRE-1310, ART-DECO-VELVET-01, ART-DECO-VELVET-02, ART-DECO-VELVET-03, ART-DECO-VELVET-04, ART-DECO-VELVET-05, ART-DECO-VELVET-06, ART-DECO-VELVET-07, ART-DECO-VELVET-08, ART-DECO-VELVET-09, ART-DECO-VELVET-10...11 (write a comment in order), ATOS-111, ATOS-112, ATOS-113, ATOS-114, ATOS-115, ATOS-116, ATOS-117, ATOS-118, ATOS-119, ATOS-120...126 (write a comment in order), AURORA-2480, AURORA-2481, AURORA-2482, AURORA-2483, AURORA-2484, AURORA-2485, AURORA-2486, AURORA-2487, AURORA-2488, AURORA-2489...2505 (write a comment in order), BALOO-2071, BALOO-2072, BALOO-2073, BALOO-2074, BALOO-2076, BALOO-2077, BALOO-2078, BALOO-2079, BALOO-2081, BALOO-2082...2089 (write a comment in order), BLACK-WHITE-VELVET-01, BLACK-WHITE-VELVET-02, BLACK-WHITE-VELVET-03, BLACK-WHITE-VELVET-04, BLACK-WHITE-VELVET-05, BLACK-WHITE-VELVET-06, BLACK-WHITE-VELVET-07, BLACK-WHITE-VELVET-08, BLACK-WHITE-VELVET-09, BLACK-WHITE-VELVET-09, BLACK-WHITE-VELVET-09, BLOOM-01, BLOOM-02, BLOOM-03, BLOOM-04, BLOOM-05, BLOOM-06, BLOOM-07, BLOOM-08, BLOOM-09, BLOOM-10, BRAID-3001, BRAID-3002,