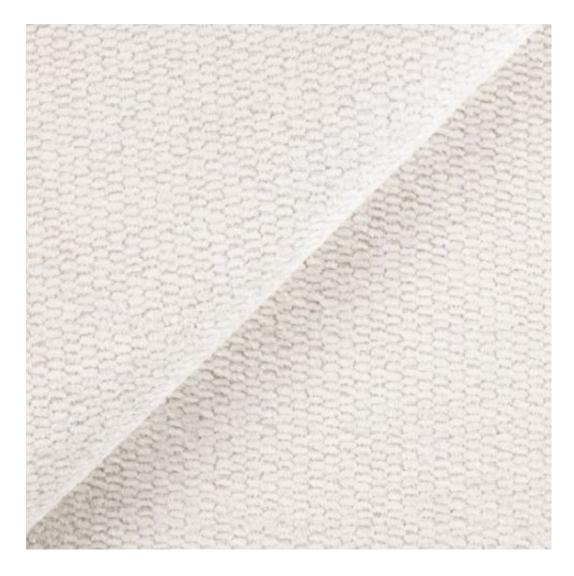

# **Product description**

Upholstered Bench Industrial Style LGM-5 BLACK-WHITE-VELVET-06 | Width: 40 cm - 200 cm | Height: 40 cm - 50 cm | Depth: 30 cm - 40 cm |

Technical data

Product-Code:

| LGM-5                   |  |
|-------------------------|--|
| Catalogue number:       |  |
| 22092                   |  |
| Condition:              |  |
| New                     |  |
| Bench width:            |  |
| 40 cm - 200 cm          |  |
| Choose from parameter   |  |
| Bench height:           |  |
| 40 cm - 50 cm           |  |
| Choose from parameter   |  |
| Bench depth:            |  |
| 30 cm - 40 cm           |  |
| Choose from parameter   |  |
| Type of fabric:         |  |
| Choose from parameter   |  |
| Type of fabric (Photo): |  |
| BLACK-WHITE-VELVET-06   |  |
|                         |  |
|                         |  |
|                         |  |

**Height**: 40 cm , 45 cm , 50 cm **Depth**: 30 cm , 35 cm , 40 cm

Type of fabric: BLACK-WHITE-VELVET-06 (Photo), ANDRE-1300, ANDRE-1301, ANDRE-1302, ANDRE-1303, ANDRE-1304, ANDRE-1305, ANDRE-1306, ANDRE-1307, ANDRE-1308, ANDRE-1309, ANDRE-1310, ART-DECO-VELVET-01, ART-DECO-VELVET-02, ART-DECO-VELVET-03, ART-DECO-VELVET-04, ART-DECO-VELVET-05, ART-DECO-VELVET-06, ART-DECO-VELVET-07, ART-DECO-VELVET-08, ART-DECO-VELVET-09, ART-DECO-VELVET-10...11 (write a comment in order), ATOS-111, ATOS-112, ATOS-113, ATOS-114, ATOS-115, ATOS-116, ATOS-117, ATOS-118, ATOS-119, ATOS-120...126 (write a comment in order), AURORA-2480, AURORA-2481, AURORA-2482, AURORA-2483, AURORA-2484, AURORA-2485, AURORA-2486, AURORA-2487, AURORA-2488, AURORA-2489...2505 (write a comment in order), BALOO-2071, BALOO-2072, BALOO-2073, BALOO-2074, BALOO-2076, BALOO-2077, BALOO-2078, BALOO-2079, BALOO-2081, BALOO-2082...2089 (write a comment in order), BLACK-WHITE-VELVET-01, BLACK-WHITE-VELVET-02, BLACK-WHITE-VELVET-03, BLACK-WHITE-VELVET-04, BLACK-WHITE-VELVET-05, BLACK-WHITE-VELVET-06, BLACK-WHITE-VELVET-07, BLACK-WHITE-VELVET-08, BLACK-WHITE-VELVET-09, BLACK-WHITE-VELVET-09, BLACK-WHITE-VELVET-09, BLOOM-01, BLOOM-02, BLOOM-03, BLOOM-04, BLOOM-05, BLOOM-06, BLOOM-07, BLOOM-08, BLOOM-09, BLOOM-10, BRAID-3001, BRAID-3002,