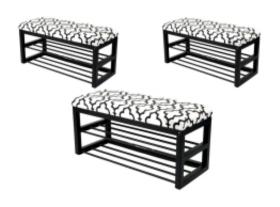

# Upholstered Bench Industrial Style LGM-5 BLACK-WHITE-VELVET-06

| Number        | 22092            |
|---------------|------------------|
| Producer code | LGM-5            |
| Manufacturer  | Emra Wood Design |

# **Product description**

Upholstered Bench Industrial Style LGM-5 BLACK-WHITE-VELVET-06 | Width: 40 cm - 200 cm | Height: 40 cm - 50 cm | Depth: 30 cm - 40 cm |

Technical data

Product-Code:

| LGM-5                   |  |
|-------------------------|--|
| Catalogue number:       |  |
| 22092                   |  |
| Condition:              |  |
| New                     |  |
| Bench width:            |  |
| 40 cm - 200 cm          |  |
| Choose from parameter   |  |
| Bench height:           |  |
| 40 cm - 50 cm           |  |
| Choose from parameter   |  |
| Bench depth:            |  |
| 30 cm - 40 cm           |  |
| Choose from parameter   |  |
| Type of fabric:         |  |
| Choose from parameter   |  |
| Type of fabric (Photo): |  |
| BLACK-WHITE-VELVET-06   |  |
|                         |  |
|                         |  |
|                         |  |

## Upholstered Bench Industrial Style LGM-5 BLACK-WHITE-VELVET-06

- · A functional and practical bench for hallway, living room, bedroom, dressing room, bathroom, reception and office
- Some bench models have a practical shelf for shoes
- The frame and upholstery are made of the highest quality materials
- Production of the bench according to customer requirements