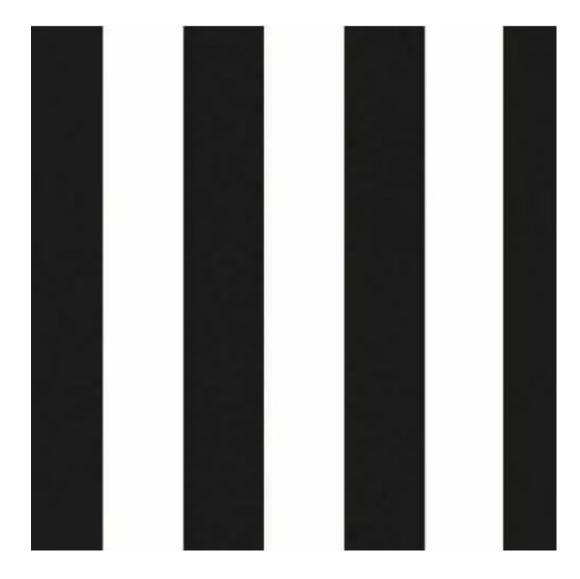

# **Product description**

Upholstered Bench Industrial Style LGM-5 BLACK-WHITE-VELVET-06 | Width: 40 cm - 200 cm | Height: 40 cm - 50 cm | Depth: 30 cm - 40 cm |

Technical data

Product-Code:

| LGM-5                   |  |
|-------------------------|--|
| Catalogue number:       |  |
| 22092                   |  |
| Condition:              |  |
| New                     |  |
| Bench width:            |  |
| 40 cm - 200 cm          |  |
| Choose from parameter   |  |
| Bench height:           |  |
| 40 cm - 50 cm           |  |
| Choose from parameter   |  |
| Bench depth:            |  |
| 30 cm - 40 cm           |  |
| Choose from parameter   |  |
| Type of fabric:         |  |
| Choose from parameter   |  |
| Type of fabric (Photo): |  |
| BLACK-WHITE-VELVET-06   |  |
|                         |  |
|                         |  |
|                         |  |

**Height**: 40 cm , 45 cm , 50 cm **Depth**: 30 cm , 35 cm , 40 cm

Type of fabric: BLACK-WHITE-VELVET-06 (Photo), ANDRE-1300, ANDRE-1301, ANDRE-1302, ANDRE-1303, ANDRE-1304, ANDRE-1305, ANDRE-1306, ANDRE-1307, ANDRE-1308, ANDRE-1309, ANDRE-1310, ART-DECO-VELVET-01, ART-DECO-VELVET-02, ART-DECO-VELVET-03, ART-DECO-VELVET-04, ART-DECO-VELVET-05, ART-DECO-VELVET-06, ART-DECO-VELVET-07, ART-DECO-VELVET-08, ART-DECO-VELVET-09, ART-DECO-VELVET-10...11 (write a comment in order), ATOS-111, ATOS-112, ATOS-113, ATOS-114, ATOS-115, ATOS-116, ATOS-117, ATOS-118, ATOS-119, ATOS-120...126 (write a comment in order), AURORA-2480, AURORA-2481, AURORA-2482, AURORA-2483, AURORA-2484, AURORA-2485, AURORA-2486, AURORA-2487, AURORA-2488, AURORA-2489...2505 (write a comment in order), BALOO-2071, BALOO-2072, BALOO-2073, BALOO-2074, BALOO-2076, BALOO-2077, BALOO-2078, BALOO-2079, BALOO-2081, BALOO-2082...2089 (write a comment in order), BLACK-WHITE-VELVET-01, BLACK-WHITE-VELVET-02, BLACK-WHITE-VELVET-03, BLACK-WHITE-VELVET-04, BLACK-WHITE-VELVET-05, BLACK-WHITE-VELVET-06, BLACK-WHITE-VELVET-07, BLACK-WHITE-VELVET-08, BLACK-WHITE-VELVET-09, BLACK-WHITE-VELVET-09, BLACK-WHITE-VELVET-09, BLOOM-01, BLOOM-02, BLOOM-03, BLOOM-04, BLOOM-05, BLOOM-06, BLOOM-07, BLOOM-08, BLOOM-09, BLOOM-10, BRAID-3001, BRAID-3002,