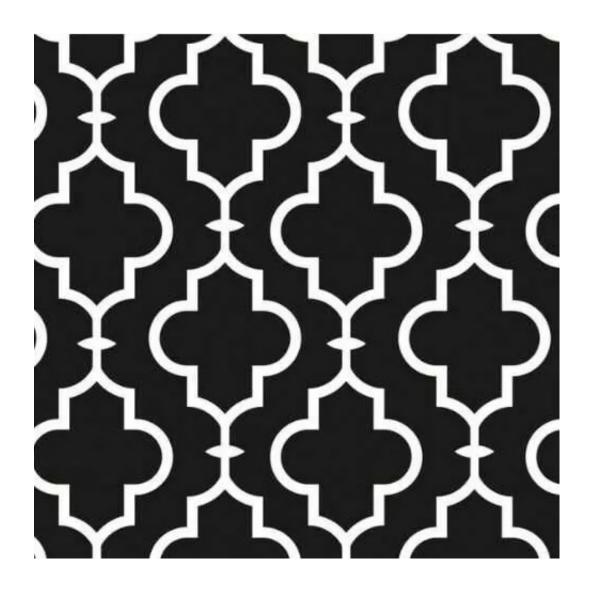

# **Product description**

Upholstered Bench Industrial Style LGM-5 BLACK-WHITE-VELVET-05 | Width: 40 cm - 200 cm | Height: 40 cm - 50 cm | Depth: 30 cm - 40 cm |

Technical data

Product-Code:

| LGM-5                   |  |  |
|-------------------------|--|--|
| Catalogue number:       |  |  |
| 22091                   |  |  |
| Condition:              |  |  |
| New                     |  |  |
| Bench width:            |  |  |
| 40 cm - 200 cm          |  |  |
| Choose from parameter   |  |  |
| Bench height:           |  |  |
| 40 cm - 50 cm           |  |  |
| Choose from parameter   |  |  |
| Bench depth:            |  |  |
| 30 cm - 40 cm           |  |  |
| Choose from parameter   |  |  |
| Type of fabric:         |  |  |
| Choose from parameter   |  |  |
| Type of fabric (Photo): |  |  |
| BLACK-WHITE-VELVET-05   |  |  |
|                         |  |  |
|                         |  |  |
|                         |  |  |

**Height**: 40 cm , 45 cm , 50 cm **Depth**: 30 cm , 35 cm , 40 cm

Type of fabric: BLACK-WHITE-VELVET-05 (Photo), ANDRE-1300, ANDRE-1301, ANDRE-1302, ANDRE-1303, ANDRE-1304, ANDRE-1305, ANDRE-1306, ANDRE-1307, ANDRE-1308, ANDRE-1309, ANDRE-1310, ART-DECO-VELVET-01, ART-DECO-VELVET-02, ART-DECO-VELVET-03, ART-DECO-VELVET-04, ART-DECO-VELVET-05, ART-DECO-VELVET-06, ART-DECO-VELVET-07, ART-DECO-VELVET-08, ART-DECO-VELVET-09, ART-DECO-VELVET-10...11 (write a comment in order), ATOS-111, ATOS-112, ATOS-113, ATOS-114, ATOS-115, ATOS-116, ATOS-117, ATOS-118, ATOS-119, ATOS-120...126 (write a comment in order), AURORA-2480, AURORA-2481, AURORA-2482, AURORA-2483, AURORA-2484, AURORA-2485, AURORA-2486, AURORA-2487, AURORA-2488, AURORA-2489...2505 (write a comment in order), BALOO-2071, BALOO-2072, BALOO-2073, BALOO-2074, BALOO-2076, BALOO-2077, BALOO-2078, BALOO-2079, BALOO-2081, BALOO-2082...2089 (write a comment in order), BLACK-WHITE-VELVET-01, BLACK-WHITE-VELVET-02, BLACK-WHITE-VELVET-03, BLACK-WHITE-VELVET-04, BLACK-WHITE-VELVET-05, BLACK-WHITE-VELVET-06, BLACK-WHITE-VELVET-07, BLACK-WHITE-VELVET-08, BLACK-WHITE-VELVET-09, BLACK-WHITE-VELVET-09, BLACK-WHITE-VELVET-09, BLOOM-01, BLOOM-02, BLOOM-03, BLOOM-04, BLOOM-05, BLOOM-06, BLOOM-07, BLOOM-08, BLOOM-09, BLOOM-10, BRAID-3001, BRAID-3002,