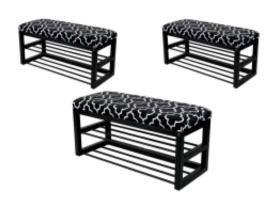

# Upholstered Bench Industrial Style LGM-5 BLACK-WHITE-VELVET-05

| Number        | 22091            |
|---------------|------------------|
| Producer code | LGM-5            |
| Manufacturer  | Emra Wood Design |

# **Product description**

Upholstered Bench Industrial Style LGM-5 BLACK-WHITE-VELVET-05 | Width: 40 cm - 200 cm | Height: 40 cm - 50 cm | Depth: 30 cm - 40 cm |

Technical data

Product-Code:

| LGM-5                   |  |  |
|-------------------------|--|--|
| Catalogue number:       |  |  |
| 22091                   |  |  |
| Condition:              |  |  |
| New                     |  |  |
| Bench width:            |  |  |
| 40 cm - 200 cm          |  |  |
| Choose from parameter   |  |  |
| Bench height:           |  |  |
| 40 cm - 50 cm           |  |  |
| Choose from parameter   |  |  |
| Bench depth:            |  |  |
| 30 cm - 40 cm           |  |  |
| Choose from parameter   |  |  |
| Type of fabric:         |  |  |
| Choose from parameter   |  |  |
| Type of fabric (Photo): |  |  |
| BLACK-WHITE-VELVET-05   |  |  |
|                         |  |  |
|                         |  |  |
|                         |  |  |

## Upholstered Bench Industrial Style LGM-5 BLACK-WHITE-VELVET-05

- · A functional and practical bench for hallway, living room, bedroom, dressing room, bathroom, reception and office
- Some bench models have a practical shelf for shoes
- The frame and upholstery are made of the highest quality materials
- Production of the bench according to customer requirements