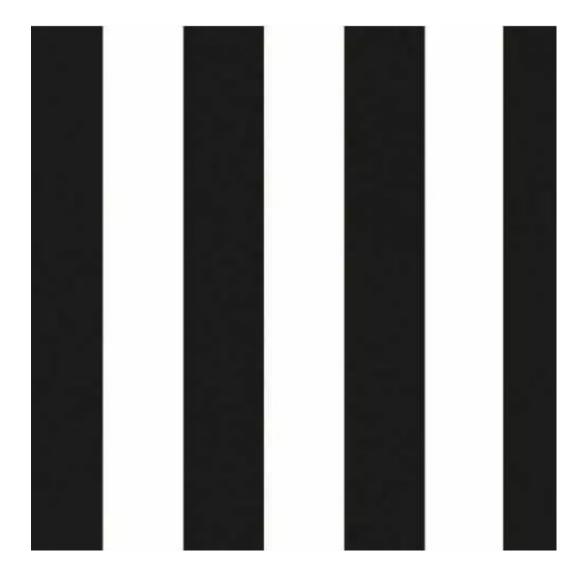

# Upholstered Bench Industrial Style LGM-5 BLACK-WHITE-VELVET-05

| Number        | 22091            |
|---------------|------------------|
| Producer code | LGM-5            |
| Manufacturer  | Emra Wood Design |

# **Product description**

Upholstered Bench Industrial Style LGM-5 BLACK-WHITE-VELVET-05 | Width: 40 cm - 200 cm | Height: 40 cm - 50 cm | Depth: 30 cm - 40 cm |

Technical data

Product-Code:

| LGM-5                   |  |  |
|-------------------------|--|--|
| Catalogue number:       |  |  |
| 22091                   |  |  |
| Condition:              |  |  |
| New                     |  |  |
| Bench width:            |  |  |
| 40 cm - 200 cm          |  |  |
| Choose from parameter   |  |  |
| Bench height:           |  |  |
| 40 cm - 50 cm           |  |  |
| Choose from parameter   |  |  |
| Bench depth:            |  |  |
| 30 cm - 40 cm           |  |  |
| Choose from parameter   |  |  |
| Type of fabric:         |  |  |
| Choose from parameter   |  |  |
| Type of fabric (Photo): |  |  |
| BLACK-WHITE-VELVET-05   |  |  |
|                         |  |  |
|                         |  |  |
|                         |  |  |

**Height**: 40 cm , 45 cm , 50 cm **Depth**: 30 cm , 35 cm , 40 cm

Type of fabric: BLACK-WHITE-VELVET-05 (Photo), ANDRE-1300, ANDRE-1301, ANDRE-1302, ANDRE-1303, ANDRE-1304, ANDRE-1305, ANDRE-1306, ANDRE-1307, ANDRE-1308, ANDRE-1309, ANDRE-1310, ART-DECO-VELVET-01, ART-DECO-VELVET-02, ART-DECO-VELVET-03, ART-DECO-VELVET-04, ART-DECO-VELVET-05, ART-DECO-VELVET-06, ART-DECO-VELVET-07, ART-DECO-VELVET-08, ART-DECO-VELVET-09, ART-DECO-VELVET-10...11 (write a comment in order), ATOS-111, ATOS-112, ATOS-113, ATOS-114, ATOS-115, ATOS-116, ATOS-117, ATOS-118, ATOS-119, ATOS-120...126 (write a comment in order), AURORA-2480, AURORA-2481, AURORA-2482, AURORA-2483, AURORA-2484, AURORA-2485, AURORA-2486, AURORA-2487, AURORA-2488, AURORA-2489...2505 (write a comment in order), BALOO-2071, BALOO-2072, BALOO-2073, BALOO-2074, BALOO-2076, BALOO-2077, BALOO-2078, BALOO-2079, BALOO-2081, BALOO-2082...2089 (write a comment in order), BLACK-WHITE-VELVET-01, BLACK-WHITE-VELVET-02, BLACK-WHITE-VELVET-03, BLACK-WHITE-VELVET-04, BLACK-WHITE-VELVET-05, BLACK-WHITE-VELVET-06, BLACK-WHITE-VELVET-07, BLACK-WHITE-VELVET-08, BLACK-WHITE-VELVET-09, BLACK-WHITE-VELVET-09, BLACK-WHITE-VELVET-09, BLOOM-01, BLOOM-02, BLOOM-03, BLOOM-04, BLOOM-05, BLOOM-06, BLOOM-07, BLOOM-08, BLOOM-09, BLOOM-10, BRAID-3001, BRAID-3002,