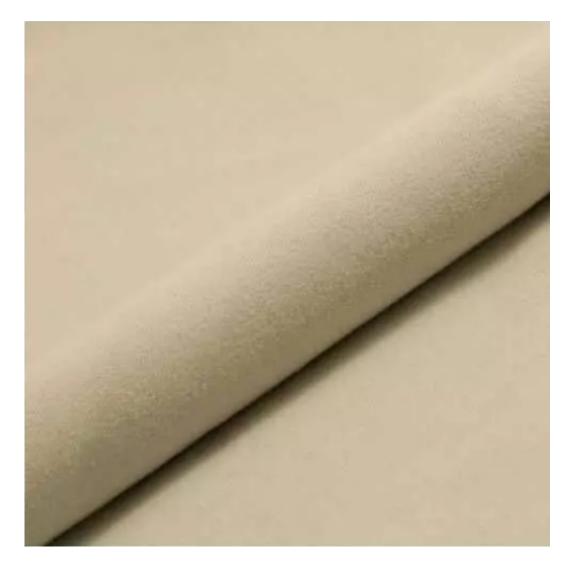

# **Product description**

Upholstered Bench Industrial Style LGM-5 BLACK-WHITE-VELVET-05 | Width: 40 cm - 200 cm | Height: 40 cm - 50 cm | Depth: 30 cm - 40 cm |

Technical data

Product-Code:

| LGM-5                   |  |  |
|-------------------------|--|--|
| Catalogue number:       |  |  |
| 22091                   |  |  |
| Condition:              |  |  |
| New                     |  |  |
| Bench width:            |  |  |
| 40 cm - 200 cm          |  |  |
| Choose from parameter   |  |  |
| Bench height:           |  |  |
| 40 cm - 50 cm           |  |  |
| Choose from parameter   |  |  |
| Bench depth:            |  |  |
| 30 cm - 40 cm           |  |  |
| Choose from parameter   |  |  |
| Type of fabric:         |  |  |
| Choose from parameter   |  |  |
| Type of fabric (Photo): |  |  |
| BLACK-WHITE-VELVET-05   |  |  |
|                         |  |  |
|                         |  |  |
|                         |  |  |

**Height**: 40 cm , 45 cm , 50 cm **Depth**: 30 cm , 35 cm , 40 cm

Type of fabric: BLACK-WHITE-VELVET-05 (Photo), ANDRE-1300, ANDRE-1301, ANDRE-1302, ANDRE-1303, ANDRE-1304, ANDRE-1305, ANDRE-1306, ANDRE-1307, ANDRE-1308, ANDRE-1309, ANDRE-1310, ART-DECO-VELVET-01, ART-DECO-VELVET-02, ART-DECO-VELVET-03, ART-DECO-VELVET-04, ART-DECO-VELVET-05, ART-DECO-VELVET-06, ART-DECO-VELVET-07, ART-DECO-VELVET-08, ART-DECO-VELVET-09, ART-DECO-VELVET-10...11 (write a comment in order), ATOS-111, ATOS-112, ATOS-113, ATOS-114, ATOS-115, ATOS-116, ATOS-117, ATOS-118, ATOS-119, ATOS-120...126 (write a comment in order), AURORA-2480, AURORA-2481, AURORA-2482, AURORA-2483, AURORA-2484, AURORA-2485, AURORA-2486, AURORA-2487, AURORA-2488, AURORA-2489...2505 (write a comment in order), BALOO-2071, BALOO-2072, BALOO-2073, BALOO-2074, BALOO-2076, BALOO-2077, BALOO-2078, BALOO-2079, BALOO-2081, BALOO-2082...2089 (write a comment in order), BLACK-WHITE-VELVET-01, BLACK-WHITE-VELVET-02, BLACK-WHITE-VELVET-03, BLACK-WHITE-VELVET-04, BLACK-WHITE-VELVET-05, BLACK-WHITE-VELVET-06, BLACK-WHITE-VELVET-07, BLACK-WHITE-VELVET-08, BLACK-WHITE-VELVET-09, BLACK-WHITE-VELVET-09, BLACK-WHITE-VELVET-09, BLOOM-01, BLOOM-02, BLOOM-03, BLOOM-04, BLOOM-05, BLOOM-06, BLOOM-07, BLOOM-08, BLOOM-09, BLOOM-10, BRAID-3001, BRAID-3002,