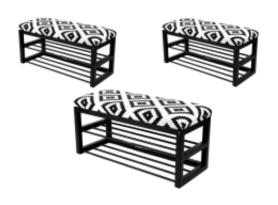

# Upholstered Bench Industrial Style LGM-5 BLACK-WHITE-VELVET-04

| Number        | 22093            |
|---------------|------------------|
| Producer code | LGM-5            |
| Manufacturer  | Emra Wood Design |

# **Product description**

Upholstered Bench Industrial Style LGM-5 BLACK-WHITE-VELVET-04 | Width: 40 cm - 200 cm | Height: 40 cm - 50 cm | Depth: 30 cm - 40 cm |

Technical data

Product-Code:

| LGM-5                   |  |
|-------------------------|--|
| Catalogue number:       |  |
| 22093                   |  |
| Condition:              |  |
| New                     |  |
| Bench width:            |  |
| 40 cm - 200 cm          |  |
| Choose from parameter   |  |
| Bench height:           |  |
| 40 cm - 50 cm           |  |
| Choose from parameter   |  |
| Bench depth:            |  |
| 30 cm - 40 cm           |  |
| Choose from parameter   |  |
| Type of fabric:         |  |
| Choose from parameter   |  |
| Type of fabric (Photo): |  |
| BLACK-WHITE-VELVET-04   |  |
|                         |  |
|                         |  |
|                         |  |

# Upholstered Bench Industrial Style LGM-5 BLACK-WHITE-VELVET-04

- · A functional and practical bench for hallway, living room, bedroom, dressing room, bathroom, reception and office
- Some bench models have a practical shelf for shoes
- The frame and upholstery are made of the highest quality materials
- Production of the bench according to customer requirements