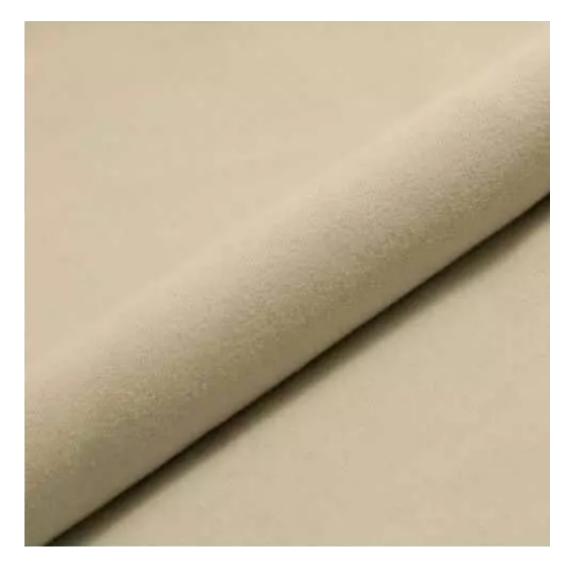

# **Product description**

Upholstered Bench Industrial Style LGM-5 BLACK-WHITE-VELVET-04 | Width: 40 cm - 200 cm | Height: 40 cm - 50 cm | Depth: 30 cm - 40 cm |

Technical data

Product-Code:

| LGM-5                   |  |
|-------------------------|--|
| Catalogue number:       |  |
| 22093                   |  |
| Condition:              |  |
| New                     |  |
| Bench width:            |  |
| 40 cm - 200 cm          |  |
| Choose from parameter   |  |
| Bench height:           |  |
| 40 cm - 50 cm           |  |
| Choose from parameter   |  |
| Bench depth:            |  |
| 30 cm - 40 cm           |  |
| Choose from parameter   |  |
| Type of fabric:         |  |
| Choose from parameter   |  |
| Type of fabric (Photo): |  |
| BLACK-WHITE-VELVET-04   |  |
|                         |  |
|                         |  |
|                         |  |

**Height**: 40 cm , 45 cm , 50 cm **Depth**: 30 cm , 35 cm , 40 cm

Type of fabric: BLACK-WHITE-VELVET-04 (Photo), ANDRE-1300, ANDRE-1301, ANDRE-1302, ANDRE-1303, ANDRE-1304, ANDRE-1305, ANDRE-1306, ANDRE-1307, ANDRE-1308, ANDRE-1309, ANDRE-1310, ART-DECO-VELVET-01, ART-DECO-VELVET-02, ART-DECO-VELVET-03, ART-DECO-VELVET-04, ART-DECO-VELVET-05, ART-DECO-VELVET-06, ART-DECO-VELVET-07, ART-DECO-VELVET-08, ART-DECO-VELVET-09, ART-DECO-VELVET-10...11 (write a comment in order), ATOS-111, ATOS-112, ATOS-113, ATOS-114, ATOS-115, ATOS-116, ATOS-117, ATOS-118, ATOS-119, ATOS-120...126 (write a comment in order), AURORA-2480, AURORA-2481, AURORA-2482, AURORA-2483, AURORA-2484, AURORA-2485, AURORA-2486, AURORA-2487, AURORA-2488, AURORA-2489...2505 (write a comment in order), BALOO-2071, BALOO-2072, BALOO-2073, BALOO-2074, BALOO-2076, BALOO-2077, BALOO-2078, BALOO-2079, BALOO-2081, BALOO-2082...2089 (write a comment in order), BLACK-WHITE-VELVET-01, BLACK-WHITE-VELVET-02, BLACK-WHITE-VELVET-03, BLACK-WHITE-VELVET-04, BLACK-WHITE-VELVET-05, BLACK-WHITE-VELVET-06, BLACK-WHITE-VELVET-07, BLACK-WHITE-VELVET-08, BLACK-WHITE-VELVET-09, BLACK-WHITE-VELVET-09, BLACK-WHITE-VELVET-09, BLOOM-01, BLOOM-02, BLOOM-03, BLOOM-04, BLOOM-05, BLOOM-06, BLOOM-07, BLOOM-08, BLOOM-09, BLOOM-10, BRAID-3001, BRAID-3002,