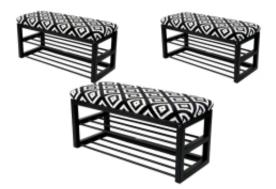

# Upholstered Bench Industrial Style LGM-5 BLACK-WHITE-VELVET-03

| Number        | 22094            |  |
|---------------|------------------|--|
| Producer code | LGM-5            |  |
| Manufacturer  | Emra Wood Design |  |

## **Product description**

Upholstered Bench Industrial Style LGM-5 BLACK-WHITE-VELVET-03 | Width: 40 cm - 200 cm | Height: 40 cm - 50 cm | Depth: 30 cm - 40 cm |

Technical data

Product-Code:

BLACK-WHITE-VELVET-03

Product description

#### Upholstered Bench Industrial Style LGM-5 BLACK-WHITE-VELVET-03

- A functional and practical bench for hallway, living room, bedroom, dressing room, bathroom, reception and office
- Some bench models have a practical shelf for shoes
- The frame and upholstery are made of the highest quality materials
- Production of the bench according to customer requirements

Product features

- Very high-quality and precise workmanship directly from the manufacturer
- The bench features an interchangeable seat to adapt the product to the future appearance of the room
- The bench does not require self-assembly and is delivered to the customer in its entirety
- Take a look at our fabric palette for more options
- We are at your disposal if you have any questions about the product
- By purchasing a product, you are buying a non-prefabricated item made according to specifications (selection of color, upholstery, materials, etc.)