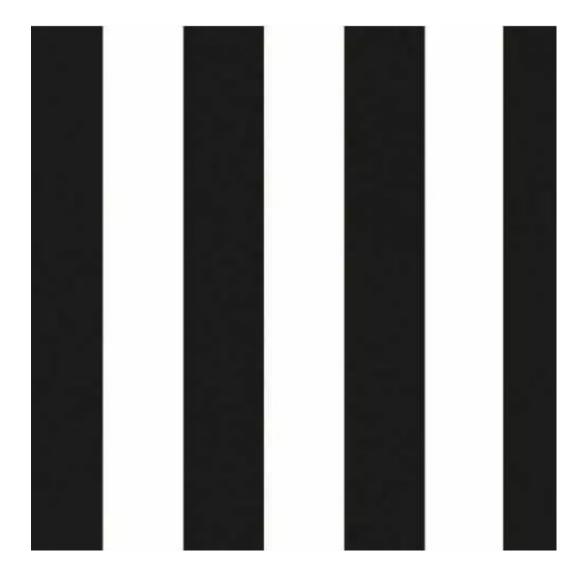

# **Product description**

Upholstered Bench Industrial Style LGM-5 BLACK-WHITE-VELVET-02 | Width: 40 cm - 200 cm | Height: 40 cm - 50 cm | Depth: 30 cm - 40 cm |

Technical data

Product-Code:

| LGM-5                   |  |  |  |
|-------------------------|--|--|--|
| Catalogue number:       |  |  |  |
| 22102                   |  |  |  |
| Condition:              |  |  |  |
| New                     |  |  |  |
| Bench width:            |  |  |  |
| 40 cm - 200 cm          |  |  |  |
| Choose from parameter   |  |  |  |
| Bench height:           |  |  |  |
| 40 cm - 50 cm           |  |  |  |
| Choose from parameter   |  |  |  |
| Bench depth:            |  |  |  |
| 30 cm - 40 cm           |  |  |  |
| Choose from parameter   |  |  |  |
| Type of fabric:         |  |  |  |
| Choose from parameter   |  |  |  |
| Type of fabric (Photo): |  |  |  |
| BLACK-WHITE-VELVET-02   |  |  |  |
|                         |  |  |  |
|                         |  |  |  |
|                         |  |  |  |

**Height**: 40 cm , 45 cm , 50 cm **Depth**: 30 cm , 35 cm , 40 cm

Type of fabric: BLACK-WHITE-VELVET-02 (Photo), ANDRE-1300, ANDRE-1301, ANDRE-1302, ANDRE-1303, ANDRE-1304, ANDRE-1305, ANDRE-1306, ANDRE-1307, ANDRE-1308, ANDRE-1309, ANDRE-1310, ART-DECO-VELVET-01, ART-DECO-VELVET-02, ART-DECO-VELVET-03, ART-DECO-VELVET-04, ART-DECO-VELVET-05, ART-DECO-VELVET-06, ART-DECO-VELVET-07, ART-DECO-VELVET-08, ART-DECO-VELVET-09, ART-DECO-VELVET-10...11 (write a comment in order), ATOS-111, ATOS-112, ATOS-113, ATOS-114, ATOS-115, ATOS-116, ATOS-117, ATOS-118, ATOS-119, ATOS-120...126 (write a comment in order), AURORA-2480, AURORA-2481, AURORA-2482, AURORA-2483, AURORA-2484, AURORA-2485, AURORA-2486, AURORA-2487, AURORA-2488, AURORA-2489...2505 (write a comment in order), BALOO-2071, BALOO-2072, BALOO-2073, BALOO-2074, BALOO-2076, BALOO-2077, BALOO-2078, BALOO-2079, BALOO-2081, BALOO-2082...2089 (write a comment in order), BLACK-WHITE-VELVET-01, BLACK-WHITE-VELVET-02, BLACK-WHITE-VELVET-03, BLACK-WHITE-VELVET-04, BLACK-WHITE-VELVET-05, BLACK-WHITE-VELVET-06, BLACK-WHITE-VELVET-07, BLACK-WHITE-VELVET-08, BLACK-WHITE-VELVET-09, BLACK-WHITE-VELVET-09, BLACK-WHITE-VELVET-09, BLOOM-01, BLOOM-02, BLOOM-03, BLOOM-04, BLOOM-05, BLOOM-06, BLOOM-07, BLOOM-08, BLOOM-09, BLOOM-10, BRAID-3001, BRAID-3002,