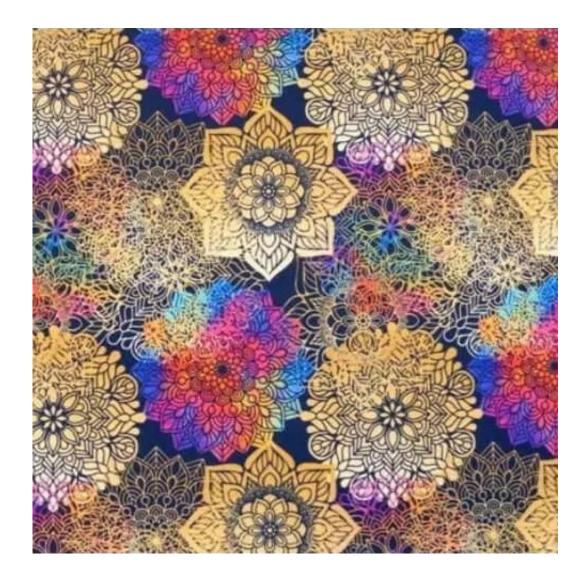

u illi                                       |  |
|----------------------------------------------|--|
|                                              |  |
|                                              |  |
|                                              |  |
| Discover upholstery fabrics for this product |  |

We offer the largest selection of seat fabrics!

Click on fabric name and discover all fabric selection.

ANDRE



ART-DECO-VELVET



ATOS-ECO-LEATHER



AURORA



BALOO



BLACK-WHITE-VELVET



BLOOM



BRAID



CASABLANCA



CHARM-ME



CHILL-ME



CRUSH



DREAM-VELVET



FLASH



FLORENCE-ECO-LEATHER



FLOWER-VELVET



FUSHION-ECO-LEATHER



GEODY



**HAMILTON** 



**HEXAGON-VELVET** 



HOLD-ME



**HUSK-VELVET** 



HYGGE



LEAF-VELVET



LIKE-ME



LINEA



MANDALA-VELVET



MAYA



MILTON-NEW



MIU



MONSTERA-VELVET



PATTERN-VELVET



PIANO



ROSSA



**SPELLO** 



STRONG



TIERRA



**VENUS** 



VERA



VIENNA-ECO-LEATHER



ZOYA



# This product has additional options:

 $\begin{tabular}{ll} \textbf{Width}: 40 \ cm \ , 45 \ cm \ , 50 \ cm \ , 55 \ cm \ , 60 \ cm \ , 65 \ cm \ , 70 \ cm \ , 75 \ cm \ , 80 \ cm \ , 85 \ cm \ , 90 \ cm \ , 95 \ cm \ , 100 \ cm \ , 105 \ cm \ , 110 \ cm \ , 120 \ cm \ , 125 \ cm \ , 130 \ cm \ , 135 \ cm \ , 140 \ cm \ , 145 \ cm \ , 150 \ cm \ , 155 \ cm \ , 160 \ cm \ , 165 \ cm \ , 170 \ cm \ , 175 \ cm \ , 180 \ cm \ , 185 \ cm \ , 190 \ cm \ , 195 \ cm \ , 200 \ cm \ \\ \end{tabular}$ 

**Height**: 40 cm , 45 cm , 50 cm **Depth**: 30 cm , 35 cm , 40 cm

Type of fabric: BLACK-WHITE-VELVET-02 (Photo), ANDRE-1300,