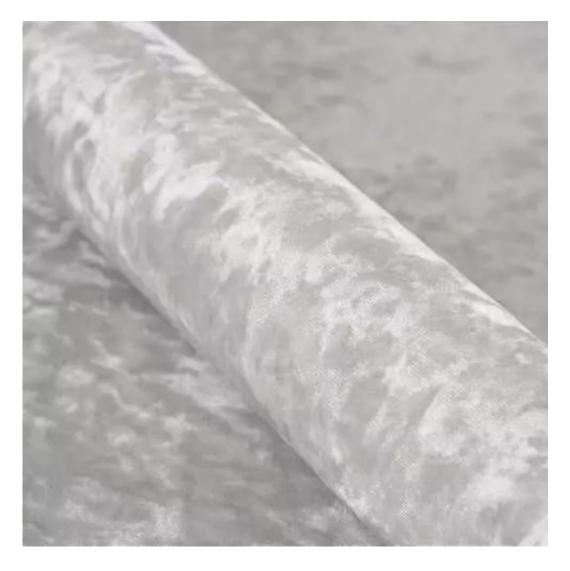

# **Product description**

Upholstered Bench Industrial Style LGM-5 BLACK-WHITE-VELVET-02 | Width: 40 cm - 200 cm | Height: 40 cm - 50 cm | Depth: 30 cm - 40 cm |

Technical data

Product-Code:

| LGM-5                   |  |  |  |
|-------------------------|--|--|--|
| Catalogue number:       |  |  |  |
| 22102                   |  |  |  |
| Condition:              |  |  |  |
| New                     |  |  |  |
| Bench width:            |  |  |  |
| 40 cm - 200 cm          |  |  |  |
| Choose from parameter   |  |  |  |
| Bench height:           |  |  |  |
| 40 cm - 50 cm           |  |  |  |
| Choose from parameter   |  |  |  |
| Bench depth:            |  |  |  |
| 30 cm - 40 cm           |  |  |  |
| Choose from parameter   |  |  |  |
| Type of fabric:         |  |  |  |
| Choose from parameter   |  |  |  |
| Type of fabric (Photo): |  |  |  |
| BLACK-WHITE-VELVET-02   |  |  |  |
|                         |  |  |  |
|                         |  |  |  |
|                         |  |  |  |

**Height**: 40 cm , 45 cm , 50 cm **Depth**: 30 cm , 35 cm , 40 cm

Type of fabric: BLACK-WHITE-VELVET-02 (Photo), ANDRE-1300, ANDRE-1301, ANDRE-1302, ANDRE-1303, ANDRE-1304, ANDRE-1305, ANDRE-1306, ANDRE-1307, ANDRE-1308, ANDRE-1309, ANDRE-1310, ART-DECO-VELVET-01, ART-DECO-VELVET-02, ART-DECO-VELVET-03, ART-DECO-VELVET-04, ART-DECO-VELVET-05, ART-DECO-VELVET-06, ART-DECO-VELVET-07, ART-DECO-VELVET-08, ART-DECO-VELVET-09, ART-DECO-VELVET-10...11 (write a comment in order), ATOS-111, ATOS-112, ATOS-113, ATOS-114, ATOS-115, ATOS-116, ATOS-117, ATOS-118, ATOS-119, ATOS-120...126 (write a comment in order), AURORA-2480, AURORA-2481, AURORA-2482, AURORA-2483, AURORA-2484, AURORA-2485, AURORA-2486, AURORA-2487, AURORA-2488, AURORA-2489...2505 (write a comment in order), BALOO-2071, BALOO-2072, BALOO-2073, BALOO-2074, BALOO-2076, BALOO-2077, BALOO-2078, BALOO-2079, BALOO-2081, BALOO-2082...2089 (write a comment in order), BLACK-WHITE-VELVET-01, BLACK-WHITE-VELVET-02, BLACK-WHITE-VELVET-03, BLACK-WHITE-VELVET-04, BLACK-WHITE-VELVET-05, BLACK-WHITE-VELVET-06, BLACK-WHITE-VELVET-07, BLACK-WHITE-VELVET-08, BLACK-WHITE-VELVET-09, BLACK-WHITE-VELVET-09, BLACK-WHITE-VELVET-09, BLOOM-01, BLOOM-02, BLOOM-03, BLOOM-04, BLOOM-05, BLOOM-06, BLOOM-07, BLOOM-08, BLOOM-09, BLOOM-10, BRAID-3001, BRAID-3002,