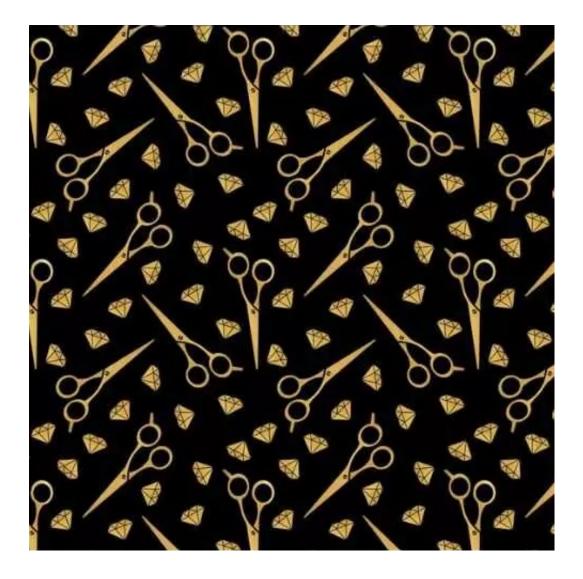

# **Product description**

Upholstered Bench Industrial Style LGM-5 BLACK-WHITE-VELVET-02 | Width: 40 cm - 200 cm | Height: 40 cm - 50 cm | Depth: 30 cm - 40 cm |

Technical data

Product-Code:

| LGM-5                   |  |  |  |
|-------------------------|--|--|--|
| Catalogue number:       |  |  |  |
| 22102                   |  |  |  |
| Condition:              |  |  |  |
| New                     |  |  |  |
| Bench width:            |  |  |  |
| 40 cm - 200 cm          |  |  |  |
| Choose from parameter   |  |  |  |
| Bench height:           |  |  |  |
| 40 cm - 50 cm           |  |  |  |
| Choose from parameter   |  |  |  |
| Bench depth:            |  |  |  |
| 30 cm - 40 cm           |  |  |  |
| Choose from parameter   |  |  |  |
| Type of fabric:         |  |  |  |
| Choose from parameter   |  |  |  |
| Type of fabric (Photo): |  |  |  |
| BLACK-WHITE-VELVET-02   |  |  |  |
|                         |  |  |  |
|                         |  |  |  |
|                         |  |  |  |

**Height**: 40 cm , 45 cm , 50 cm **Depth**: 30 cm , 35 cm , 40 cm

Type of fabric: BLACK-WHITE-VELVET-02 (Photo), ANDRE-1300, ANDRE-1301, ANDRE-1302, ANDRE-1303, ANDRE-1304, ANDRE-1305, ANDRE-1306, ANDRE-1307, ANDRE-1308, ANDRE-1309, ANDRE-1310, ART-DECO-VELVET-01, ART-DECO-VELVET-02, ART-DECO-VELVET-03, ART-DECO-VELVET-04, ART-DECO-VELVET-05, ART-DECO-VELVET-06, ART-DECO-VELVET-07, ART-DECO-VELVET-08, ART-DECO-VELVET-09, ART-DECO-VELVET-10...11 (write a comment in order), ATOS-111, ATOS-112, ATOS-113, ATOS-114, ATOS-115, ATOS-116, ATOS-117, ATOS-118, ATOS-119, ATOS-120...126 (write a comment in order), AURORA-2480, AURORA-2481, AURORA-2482, AURORA-2483, AURORA-2484, AURORA-2485, AURORA-2486, AURORA-2487, AURORA-2488, AURORA-2489...2505 (write a comment in order), BALOO-2071, BALOO-2072, BALOO-2073, BALOO-2074, BALOO-2076, BALOO-2077, BALOO-2078, BALOO-2079, BALOO-2081, BALOO-2082...2089 (write a comment in order), BLACK-WHITE-VELVET-01, BLACK-WHITE-VELVET-02, BLACK-WHITE-VELVET-03, BLACK-WHITE-VELVET-04, BLACK-WHITE-VELVET-05, BLACK-WHITE-VELVET-06, BLACK-WHITE-VELVET-07, BLACK-WHITE-VELVET-08, BLACK-WHITE-VELVET-09, BLACK-WHITE-VELVET-09, BLACK-WHITE-VELVET-09, BLOOM-01, BLOOM-02, BLOOM-03, BLOOM-04, BLOOM-05, BLOOM-06, BLOOM-07, BLOOM-08, BLOOM-09, BLOOM-10, BRAID-3001, BRAID-3002,