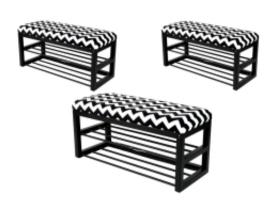

# Upholstered Bench Industrial Style LGM-5 BLACK-WHITE-VELVET-02

| Number        | 22102            |
|---------------|------------------|
| Producer code | LGM-5            |
| Manufacturer  | Emra Wood Design |

# **Product description**

Upholstered Bench Industrial Style LGM-5 BLACK-WHITE-VELVET-02 | Width: 40 cm - 200 cm | Height: 40 cm - 50 cm | Depth: 30 cm - 40 cm |

Technical data

Product-Code:

| LGM-5                   |  |  |  |
|-------------------------|--|--|--|
| Catalogue number:       |  |  |  |
| 22102                   |  |  |  |
| Condition:              |  |  |  |
| New                     |  |  |  |
| Bench width:            |  |  |  |
| 40 cm - 200 cm          |  |  |  |
| Choose from parameter   |  |  |  |
| Bench height:           |  |  |  |
| 40 cm - 50 cm           |  |  |  |
| Choose from parameter   |  |  |  |
| Bench depth:            |  |  |  |
| 30 cm - 40 cm           |  |  |  |
| Choose from parameter   |  |  |  |
| Type of fabric:         |  |  |  |
| Choose from parameter   |  |  |  |
| Type of fabric (Photo): |  |  |  |
| BLACK-WHITE-VELVET-02   |  |  |  |
|                         |  |  |  |
|                         |  |  |  |
|                         |  |  |  |

## Upholstered Bench Industrial Style LGM-5 BLACK-WHITE-VELVET-02

- · A functional and practical bench for hallway, living room, bedroom, dressing room, bathroom, reception and office
- Some bench models have a practical shelf for shoes
- The frame and upholstery are made of the highest quality materials
- Production of the bench according to customer requirements