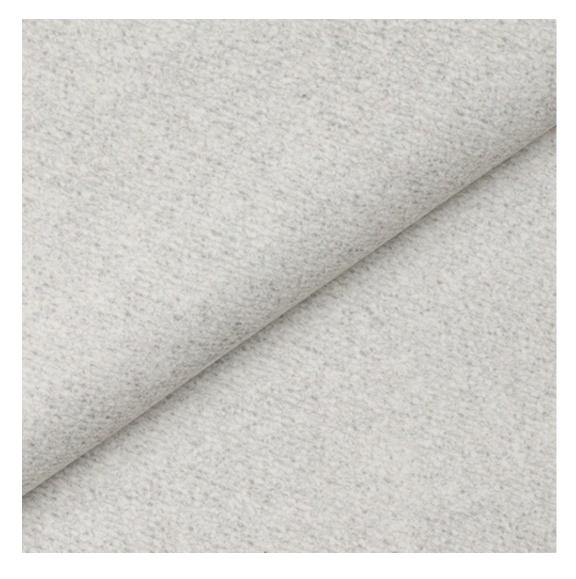

# **Product description**

Upholstered Bench Industrial Style LGM-5 BLACK-WHITE-VELVET-02 | Width: 40 cm - 200 cm | Height: 40 cm - 50 cm | Depth: 30 cm - 40 cm |

Technical data

Product-Code:

| LGM-5                   |  |  |  |
|-------------------------|--|--|--|
| Catalogue number:       |  |  |  |
| 22102                   |  |  |  |
| Condition:              |  |  |  |
| New                     |  |  |  |
| Bench width:            |  |  |  |
| 40 cm - 200 cm          |  |  |  |
| Choose from parameter   |  |  |  |
| Bench height:           |  |  |  |
| 40 cm - 50 cm           |  |  |  |
| Choose from parameter   |  |  |  |
| Bench depth:            |  |  |  |
| 30 cm - 40 cm           |  |  |  |
| Choose from parameter   |  |  |  |
| Type of fabric:         |  |  |  |
| Choose from parameter   |  |  |  |
| Type of fabric (Photo): |  |  |  |
| BLACK-WHITE-VELVET-02   |  |  |  |
|                         |  |  |  |
|                         |  |  |  |
|                         |  |  |  |

**Height**: 40 cm , 45 cm , 50 cm **Depth**: 30 cm , 35 cm , 40 cm

Type of fabric: BLACK-WHITE-VELVET-02 (Photo), ANDRE-1300, ANDRE-1301, ANDRE-1302, ANDRE-1303, ANDRE-1304, ANDRE-1305, ANDRE-1306, ANDRE-1307, ANDRE-1308, ANDRE-1309, ANDRE-1310, ART-DECO-VELVET-01, ART-DECO-VELVET-02, ART-DECO-VELVET-03, ART-DECO-VELVET-04, ART-DECO-VELVET-05, ART-DECO-VELVET-06, ART-DECO-VELVET-07, ART-DECO-VELVET-08, ART-DECO-VELVET-09, ART-DECO-VELVET-10...11 (write a comment in order), ATOS-111, ATOS-112, ATOS-113, ATOS-114, ATOS-115, ATOS-116, ATOS-117, ATOS-118, ATOS-119, ATOS-120...126 (write a comment in order), AURORA-2480, AURORA-2481, AURORA-2482, AURORA-2483, AURORA-2484, AURORA-2485, AURORA-2486, AURORA-2487, AURORA-2488, AURORA-2489...2505 (write a comment in order), BALOO-2071, BALOO-2072, BALOO-2073, BALOO-2074, BALOO-2076, BALOO-2077, BALOO-2078, BALOO-2079, BALOO-2081, BALOO-2082...2089 (write a comment in order), BLACK-WHITE-VELVET-01, BLACK-WHITE-VELVET-02, BLACK-WHITE-VELVET-03, BLACK-WHITE-VELVET-04, BLACK-WHITE-VELVET-05, BLACK-WHITE-VELVET-06, BLACK-WHITE-VELVET-07, BLACK-WHITE-VELVET-08, BLACK-WHITE-VELVET-09, BLACK-WHITE-VELVET-09, BLACK-WHITE-VELVET-09, BLOOM-01, BLOOM-02, BLOOM-03, BLOOM-04, BLOOM-05, BLOOM-06, BLOOM-07, BLOOM-08, BLOOM-09, BLOOM-10, BRAID-3001, BRAID-3002,