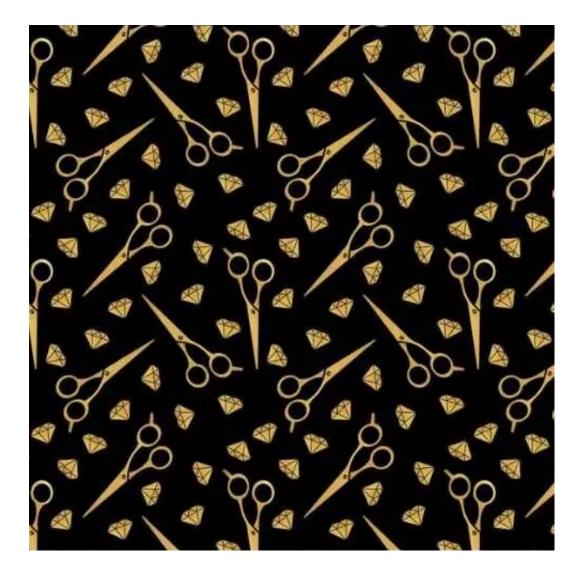

# **Product description**

Upholstered Bench Industrial Style LGM-5 BLACK-WHITE-VELVET-01 | Width: 40 cm - 200 cm | Height: 40 cm - 50 cm | Depth: 30 cm - 40 cm |

Technical data

Product-Code:

| LGM-5                   |  |  |  |
|-------------------------|--|--|--|
| Catalogue number:       |  |  |  |
| 22202                   |  |  |  |
| Condition:              |  |  |  |
| New                     |  |  |  |
| Bench width:            |  |  |  |
| 40 cm - 200 cm          |  |  |  |
| Choose from parameter   |  |  |  |
| Bench height:           |  |  |  |
| 40 cm - 50 cm           |  |  |  |
| Choose from parameter   |  |  |  |
| Bench depth:            |  |  |  |
| 30 cm - 40 cm           |  |  |  |
| Choose from parameter   |  |  |  |
| Type of fabric:         |  |  |  |
| Choose from parameter   |  |  |  |
| Type of fabric (Photo): |  |  |  |
| BLACK-WHITE-VELVET-01   |  |  |  |
|                         |  |  |  |
|                         |  |  |  |
|                         |  |  |  |

**Height**: 40 cm , 45 cm , 50 cm **Depth**: 30 cm , 35 cm , 40 cm

Type of fabric: BLACK-WHITE-VELVET-01 (Photo), ANDRE-1300, ANDRE-1301, ANDRE-1302, ANDRE-1303, ANDRE-1304, ANDRE-1305, ANDRE-1306, ANDRE-1307, ANDRE-1308, ANDRE-1309, ANDRE-1310, ART-DECO-VELVET-01, ART-DECO-VELVET-02, ART-DECO-VELVET-03, ART-DECO-VELVET-04, ART-DECO-VELVET-05, ART-DECO-VELVET-06, ART-DECO-VELVET-07, ART-DECO-VELVET-08, ART-DECO-VELVET-09, ART-DECO-VELVET-10...11 (write a comment in order), ATOS-111, ATOS-112, ATOS-113, ATOS-114, ATOS-115, ATOS-116, ATOS-117, ATOS-118, ATOS-119, ATOS-120...126 (write a comment in order), AURORA-2480, AURORA-2481, AURORA-2482, AURORA-2483, AURORA-2484, AURORA-2485, AURORA-2486, AURORA-2487, AURORA-2488, AURORA-2489...2505 (write a comment in order), BALOO-2071, BALOO-2072, BALOO-2073, BALOO-2074, BALOO-2076, BALOO-2077, BALOO-2078, BALOO-2079, BALOO-2081, BALOO-2082...2089 (write a comment in order), BLACK-WHITE-VELVET-01, BLACK-WHITE-VELVET-02, BLACK-WHITE-VELVET-03, BLACK-WHITE-VELVET-04, BLACK-WHITE-VELVET-05, BLACK-WHITE-VELVET-06, BLACK-WHITE-VELVET-07, BLACK-WHITE-VELVET-08, BLACK-WHITE-VELVET-09, BLACK-WHITE-VELVET-09, BLACK-WHITE-VELVET-09, BLOOM-01, BLOOM-02, BLOOM-03, BLOOM-04, BLOOM-05, BLOOM-06, BLOOM-07, BLOOM-08, BLOOM-09, BLOOM-10, BRAID-3001, BRAID-3002,