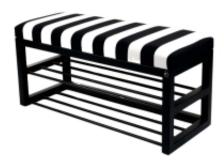

# Upholstered Bench Industrial Style LGM-5 BLACK-WHITE-VELVET-01

| Number        | 22202            |
|---------------|------------------|
| Producer code | LGM-5            |
| Manufacturer  | Emra Wood Design |

# **Product description**

Upholstered Bench Industrial Style LGM-5 BLACK-WHITE-VELVET-01 | Width: 40 cm - 200 cm | Height: 40 cm - 50 cm | Depth: 30 cm - 40 cm |

Technical data

Product-Code:

| LGM-5                   |  |  |  |
|-------------------------|--|--|--|
| Catalogue number:       |  |  |  |
| 22202                   |  |  |  |
| Condition:              |  |  |  |
| New                     |  |  |  |
| Bench width:            |  |  |  |
| 40 cm - 200 cm          |  |  |  |
| Choose from parameter   |  |  |  |
| Bench height:           |  |  |  |
| 40 cm - 50 cm           |  |  |  |
| Choose from parameter   |  |  |  |
| Bench depth:            |  |  |  |
| 30 cm - 40 cm           |  |  |  |
| Choose from parameter   |  |  |  |
| Type of fabric:         |  |  |  |
| Choose from parameter   |  |  |  |
| Type of fabric (Photo): |  |  |  |
| BLACK-WHITE-VELVET-01   |  |  |  |
|                         |  |  |  |
|                         |  |  |  |
|                         |  |  |  |

## Upholstered Bench Industrial Style LGM-5 BLACK-WHITE-VELVET-01

- · A functional and practical bench for hallway, living room, bedroom, dressing room, bathroom, reception and office
- Some bench models have a practical shelf for shoes
- The frame and upholstery are made of the highest quality materials
- Production of the bench according to customer requirements