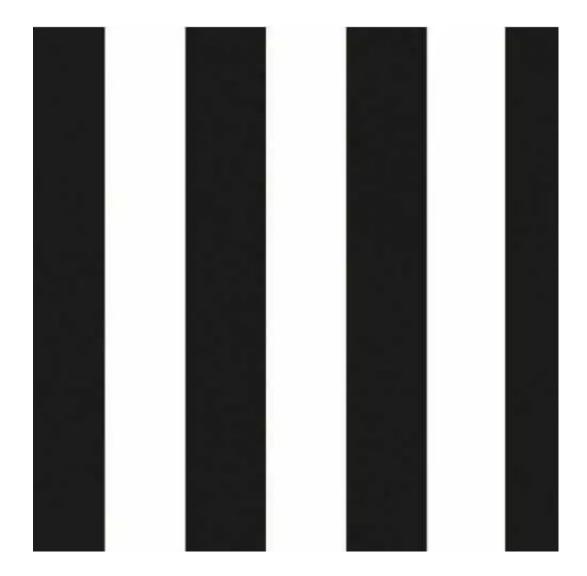

# **Product description**

Upholstered Bench Industrial Style LGM-5 BLACK-WHITE-VELVET-01 | Width: 40 cm - 200 cm | Height: 40 cm - 50 cm | Depth: 30 cm - 40 cm |

Technical data

Product-Code:

| LGM-5                   |  |  |  |
|-------------------------|--|--|--|
| Catalogue number:       |  |  |  |
| 22202                   |  |  |  |
| Condition:              |  |  |  |
| New                     |  |  |  |
| Bench width:            |  |  |  |
| 40 cm - 200 cm          |  |  |  |
| Choose from parameter   |  |  |  |
| Bench height:           |  |  |  |
| 40 cm - 50 cm           |  |  |  |
| Choose from parameter   |  |  |  |
| Bench depth:            |  |  |  |
| 30 cm - 40 cm           |  |  |  |
| Choose from parameter   |  |  |  |
| Type of fabric:         |  |  |  |
| Choose from parameter   |  |  |  |
| Type of fabric (Photo): |  |  |  |
| BLACK-WHITE-VELVET-01   |  |  |  |
|                         |  |  |  |
|                         |  |  |  |
|                         |  |  |  |

We offer the largest selection of seat fabrics!

Click on fabric name and discover all fabric selection.

ANDRE

ART-DECO-VELVET

ATOS-ECO-LEATHER

AURORA

BALOO

BLACK-WHITE-VELVET

**Height**: 40 cm , 45 cm , 50 cm **Depth**: 30 cm , 35 cm , 40 cm

Type of fabric: BLACK-WHITE-VELVET-01 (Photo), ANDRE-1300, ANDRE-1301, ANDRE-1302, ANDRE-1303, ANDRE-1304, ANDRE-1305, ANDRE-1306, ANDRE-1307, ANDRE-1308, ANDRE-1309, ANDRE-1310, ART-DECO-VELVET-01, ART-DECO-VELVET-02, ART-DECO-VELVET-03, ART-DECO-VELVET-04, ART-DECO-VELVET-05, ART-DECO-VELVET-06, ART-DECO-VELVET-07, ART-DECO-VELVET-08, ART-DECO-VELVET-09, ART-DECO-VELVET-10...11 (write a comment in order), ATOS-111, ATOS-112, ATOS-113, ATOS-114, ATOS-115, ATOS-116, ATOS-117, ATOS-118, ATOS-119, ATOS-120...126 (write a comment in order), AURORA-2480, AURORA-2481, AURORA-2482, AURORA-2483, AURORA-2484, AURORA-2485, AURORA-2486, AURORA-2487, AURORA-2488, AURORA-2489...2505 (write a comment in order), BALOO-2071, BALOO-2072, BALOO-2073, BALOO-2074, BALOO-2076, BALOO-2077, BALOO-2078, BALOO-2079, BALOO-2081, BALOO-2082...2089 (write a comment in order), BLACK-WHITE-VELVET-01, BLACK-WHITE-VELVET-02, BLACK-WHITE-VELVET-03, BLACK-WHITE-VELVET-04, BLACK-WHITE-VELVET-05, BLACK-WHITE-VELVET-06, BLACK-WHITE-VELVET-07, BLACK-WHITE-VELVET-08, BLACK-WHITE-VELVET-09, BLACK-WHITE-VELVET-09, BLACK-WHITE-VELVET-09, BLOOM-01, BLOOM-02, BLOOM-03, BLOOM-04, BLOOM-05, BLOOM-06, BLOOM-07, BLOOM-08, BLOOM-09, BLOOM-10, BRAID-3001, BRAID-3002,