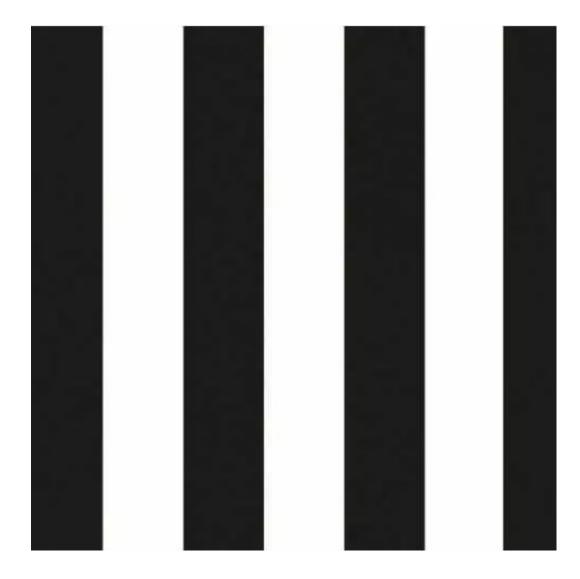

# Upholstered Bench Industrial Style LGM-5 BLACK-WHITE-VELVET-01

| Number        | 22202            |
|---------------|------------------|
| Producer code | LGM-5            |
| Manufacturer  | Emra Wood Design |

# **Product description**

Upholstered Bench Industrial Style LGM-5 BLACK-WHITE-VELVET-01 | Width: 40 cm - 200 cm | Height: 40 cm - 50 cm | Depth: 30 cm - 40 cm |

Technical data

Product-Code:

| LGM-5                   |  |  |  |
|-------------------------|--|--|--|
| Catalogue number:       |  |  |  |
| 22202                   |  |  |  |
| Condition:              |  |  |  |
| New                     |  |  |  |
| Bench width:            |  |  |  |
| 40 cm - 200 cm          |  |  |  |
| Choose from parameter   |  |  |  |
| Bench height:           |  |  |  |
| 40 cm - 50 cm           |  |  |  |
| Choose from parameter   |  |  |  |
| Bench depth:            |  |  |  |
| 30 cm - 40 cm           |  |  |  |
| Choose from parameter   |  |  |  |
| Type of fabric:         |  |  |  |
| Choose from parameter   |  |  |  |
| Type of fabric (Photo): |  |  |  |
| BLACK-WHITE-VELVET-01   |  |  |  |
|                         |  |  |  |
|                         |  |  |  |
|                         |  |  |  |

**Height**: 40 cm , 45 cm , 50 cm **Depth**: 30 cm , 35 cm , 40 cm

Type of fabric: BLACK-WHITE-VELVET-01 (Photo), ANDRE-1300, ANDRE-1301, ANDRE-1302, ANDRE-1303, ANDRE-1304, ANDRE-1305, ANDRE-1306, ANDRE-1307, ANDRE-1308, ANDRE-1309, ANDRE-1310, ART-DECO-VELVET-01, ART-DECO-VELVET-02, ART-DECO-VELVET-03, ART-DECO-VELVET-04, ART-DECO-VELVET-05, ART-DECO-VELVET-06, ART-DECO-VELVET-07, ART-DECO-VELVET-08, ART-DECO-VELVET-09, ART-DECO-VELVET-10...11 (write a comment in order), ATOS-111, ATOS-112, ATOS-113, ATOS-114, ATOS-115, ATOS-116, ATOS-117, ATOS-118, ATOS-119, ATOS-120...126 (write a comment in order), AURORA-2480, AURORA-2481, AURORA-2482, AURORA-2483, AURORA-2484, AURORA-2485, AURORA-2486, AURORA-2487, AURORA-2488, AURORA-2489...2505 (write a comment in order), BALOO-2071, BALOO-2072, BALOO-2073, BALOO-2074, BALOO-2076, BALOO-2077, BALOO-2078, BALOO-2079, BALOO-2081, BALOO-2082...2089 (write a comment in order), BLACK-WHITE-VELVET-01, BLACK-WHITE-VELVET-02, BLACK-WHITE-VELVET-03, BLACK-WHITE-VELVET-04, BLACK-WHITE-VELVET-05, BLACK-WHITE-VELVET-06, BLACK-WHITE-VELVET-07, BLACK-WHITE-VELVET-08, BLACK-WHITE-VELVET-09, BLACK-WHITE-VELVET-09, BLACK-WHITE-VELVET-09, BLOOM-01, BLOOM-02, BLOOM-03, BLOOM-04, BLOOM-05, BLOOM-06, BLOOM-07, BLOOM-08, BLOOM-09, BLOOM-10, BRAID-3001, BRAID-3002,