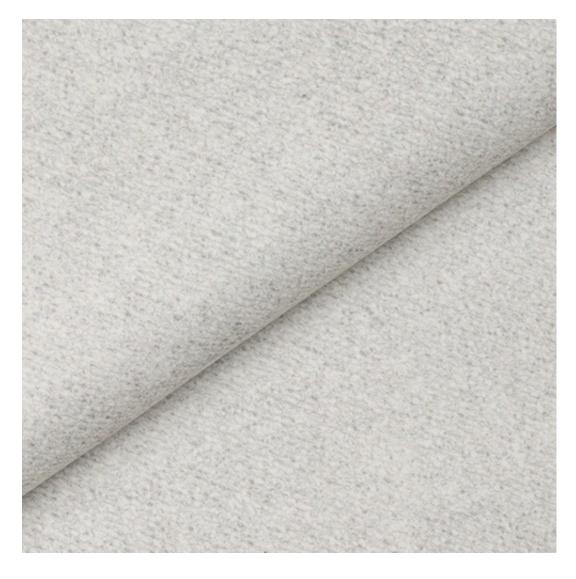

# **Product description**

Upholstered Bench Industrial Style LGM-5 BLACK-WHITE-VELVET-01 | Width: 40 cm - 200 cm | Height: 40 cm - 50 cm | Depth: 30 cm - 40 cm |

Technical data

Product-Code:

| LGM-5                   |  |  |  |
|-------------------------|--|--|--|
| Catalogue number:       |  |  |  |
| 22202                   |  |  |  |
| Condition:              |  |  |  |
| New                     |  |  |  |
| Bench width:            |  |  |  |
| 40 cm - 200 cm          |  |  |  |
| Choose from parameter   |  |  |  |
| Bench height:           |  |  |  |
| 40 cm - 50 cm           |  |  |  |
| Choose from parameter   |  |  |  |
| Bench depth:            |  |  |  |
| 30 cm - 40 cm           |  |  |  |
| Choose from parameter   |  |  |  |
| Type of fabric:         |  |  |  |
| Choose from parameter   |  |  |  |
| Type of fabric (Photo): |  |  |  |
| BLACK-WHITE-VELVET-01   |  |  |  |
|                         |  |  |  |
|                         |  |  |  |
|                         |  |  |  |

#### **Product features**

- Very high-quality and precise workmanship directly from the manufacturer
- The bench features an interchangeable seat to adapt the product to the future appearance of the room
- The bench does not require self-assembly and is delivered to the customer in its entirety
- Take a look at our fabric palette for more options
- We are at your disposal if you have any questions about the product
- By purchasing a product, you are buying a non-prefabricated item made according to specifications (selection of color, upholstery, materials, etc.)

We offer the largest selection of seat fabrics!

Click on fabric name and discover all fabric selection.

ANDRE

ART-DECO-VELVET

ATOS-ECO-LEATHER

AURORA

BALOO

BLACK-WHITE-VELVET