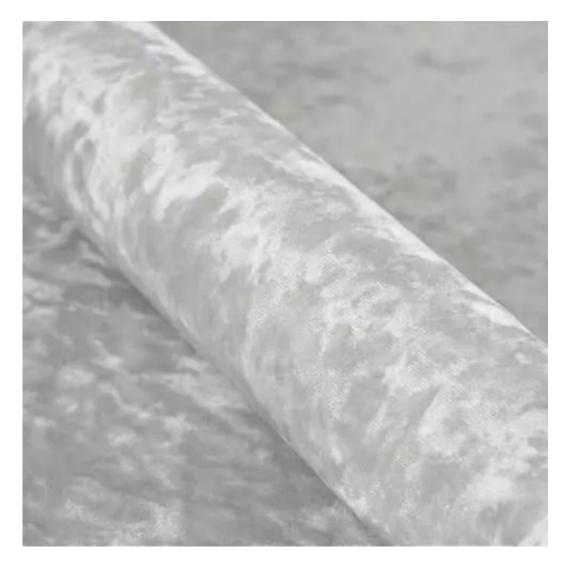

# **Product description**

Upholstered Bench Industrial Style LGM-5 BLACK-WHITE-VELVET-01 | Width: 40 cm - 200 cm | Height: 40 cm - 50 cm | Depth: 30 cm - 40 cm |

Technical data

Product-Code:

| LGM-5                   |  |  |  |
|-------------------------|--|--|--|
| Catalogue number:       |  |  |  |
| 22202                   |  |  |  |
| Condition:              |  |  |  |
| New                     |  |  |  |
| Bench width:            |  |  |  |
| 40 cm - 200 cm          |  |  |  |
| Choose from parameter   |  |  |  |
| Bench height:           |  |  |  |
| 40 cm - 50 cm           |  |  |  |
| Choose from parameter   |  |  |  |
| Bench depth:            |  |  |  |
| 30 cm - 40 cm           |  |  |  |
| Choose from parameter   |  |  |  |
| Type of fabric:         |  |  |  |
| Choose from parameter   |  |  |  |
| Type of fabric (Photo): |  |  |  |
| BLACK-WHITE-VELVET-01   |  |  |  |
|                         |  |  |  |
|                         |  |  |  |
|                         |  |  |  |

**Height**: 40 cm , 45 cm , 50 cm **Depth**: 30 cm , 35 cm , 40 cm

Type of fabric: BLACK-WHITE-VELVET-01 (Photo), ANDRE-1300, ANDRE-1301, ANDRE-1302, ANDRE-1303, ANDRE-1304, ANDRE-1305, ANDRE-1306, ANDRE-1307, ANDRE-1308, ANDRE-1309, ANDRE-1310, ART-DECO-VELVET-01, ART-DECO-VELVET-02, ART-DECO-VELVET-03, ART-DECO-VELVET-04, ART-DECO-VELVET-05, ART-DECO-VELVET-06, ART-DECO-VELVET-07, ART-DECO-VELVET-08, ART-DECO-VELVET-09, ART-DECO-VELVET-10...11 (write a comment in order), ATOS-111, ATOS-112, ATOS-113, ATOS-114, ATOS-115, ATOS-116, ATOS-117, ATOS-118, ATOS-119, ATOS-120...126 (write a comment in order), AURORA-2480, AURORA-2481, AURORA-2482, AURORA-2483, AURORA-2484, AURORA-2485, AURORA-2486, AURORA-2487, AURORA-2488, AURORA-2489...2505 (write a comment in order), BALOO-2071, BALOO-2072, BALOO-2073, BALOO-2074, BALOO-2076, BALOO-2077, BALOO-2078, BALOO-2079, BALOO-2081, BALOO-2082...2089 (write a comment in order), BLACK-WHITE-VELVET-01, BLACK-WHITE-VELVET-02, BLACK-WHITE-VELVET-03, BLACK-WHITE-VELVET-04, BLACK-WHITE-VELVET-05, BLACK-WHITE-VELVET-06, BLACK-WHITE-VELVET-07, BLACK-WHITE-VELVET-08, BLACK-WHITE-VELVET-09, BLACK-WHITE-VELVET-09, BLACK-WHITE-VELVET-09, BLOOM-01, BLOOM-02, BLOOM-03, BLOOM-04, BLOOM-05, BLOOM-06, BLOOM-07, BLOOM-08, BLOOM-09, BLOOM-10, BRAID-3001, BRAID-3002,