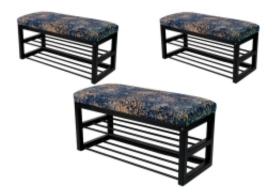

# Upholstered Bench Industrial Style LGM-5 ART-DECO-VELVET-11

| Number        | 22101            |
|---------------|------------------|
| Producer code | LGM-5            |
| Manufacturer  | Emra Wood Design |

# **Product description**

Upholstered Bench Industrial Style LGM-5 ART-DECO-VELVET-11 | Width: 40 cm - 200 cm | Height: 40 cm - 50 cm | Depth: 30 cm - 40 cm |

Technical data

Product-Code:

#### Upholstered Bench Industrial Style LGM-5 ART-DECO-VELVET-11

- A functional and practical bench for hallway, living room, bedroom, dressing room, bathroom, reception and office
- Some bench models have a practical shelf for shoes
- The frame and upholstery are made of the highest quality materials
- Production of the bench according to customer requirements

Product features

- Very high-quality and precise workmanship directly from the manufacturer
- The bench features an interchangeable seat to adapt the product to the future appearance of the room
- The bench does not require self-assembly and is delivered to the customer in its entirety
- Take a look at our fabric palette for more options
- We are at your disposal if you have any questions about the product
- By purchasing a product, you are buying a non-prefabricated item made according to specifications (selection of color, upholstery, materials, etc.)