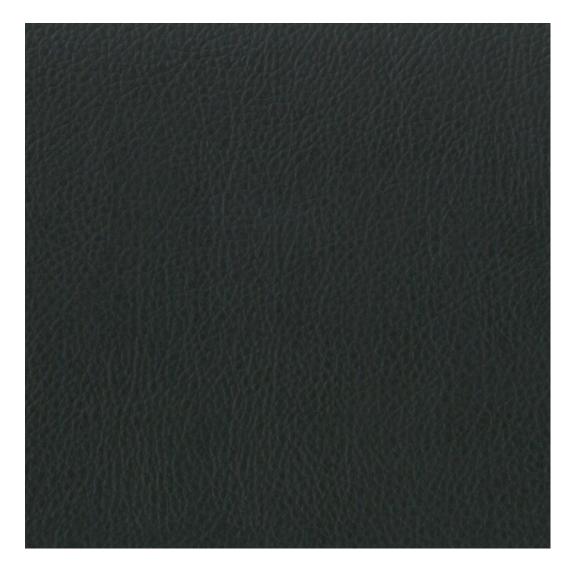

**ANDRE** 

ART-DECO-VELVET

ATOS-ECO-LEATHER

AURORA

BALOO

BLACK-WHITE-VELVET

BLOOM

BRAID

Height: 40 cm , 45 cm , 50 cm Depth: 30 cm , 35 cm , 40 cm Hanger height: 190 cm Number of hangers: 3 , 4 , 5 , 6 Hanger panel side: Left , Right

Type of fabric: STRONG-15 (Photo), ANDRE-1300, ANDRE-1301, ANDRE-1302, ANDRE-1303, ANDRE-1304, ANDRE-1305, ANDRE-1306, ANDRE-1307, ANDRE-1308, ANDRE-1309, ANDRE-1310, ART-DECO-VELVET-01, ART-DECO-VELVET-02, ART-DECO-VELVET-03, ART-DECO-VELVET-04, ART-DECO-VELVET-05, ART-DECO-VELVET-06, ART-DECO-VELVET-07, ART-DECO-VELVET-08, ART-DECO-VELVET-09, ART-DECO-VELVET-10...11 (write a comment in order), ATOS-111, ATOS-112, ATOS-113, ATOS-114, ATOS-115, ATOS-116, ATOS-117, ATOS-118, ATOS-119, ATOS-120...126 (write a comment in order), AURORA-2480, AURORA-2481, AURORA-2482, AURORA-2483, AURORA-2484, AURORA-2485, AURORA-2486, AURORA-2487, AURORA-2488, AURORA-2489...2505 (write a comment in order), BALOO-2071, BALOO-2072, BALOO-2073, BALOO-2074, BALOO-2076, BALOO-2077, BALOO-2078, BALOO-2079, BALOO-2081, BALOO-2082...2089 (write a comment in order), BLACK-WHITE-VELVET-01, BLACK-WHITE-VELVET-03, BLACK-WHITE-VELVET-04, BLACK-WHITE-VELVET-05, BLACK-WHITE-VELVET-04, BLACK-WHITE-VELVET-04, BLACK-WHITE-VELVET-04, BLACK-WHITE-VELVET-05, BLACK-WHITE-VELVET-04, BLACK-WHITE-VELVET-04, BLACK-WHITE-VELVET-05, BLACK-WHITE-VELVET-04, BLACK-WHITE-VELVET-04,