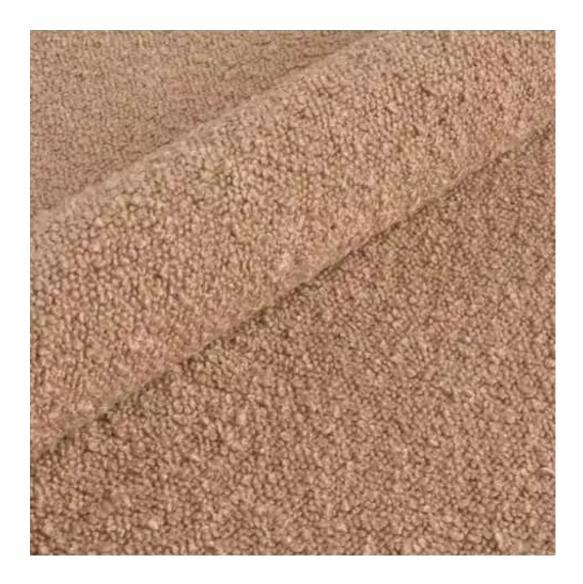

| Discover upholstery fabrics for this product            |
|---------------------------------------------------------|
| We offer the largest selection of seat fabrics!         |
| Click on fabric name and discover all fabric selection. |

Height: 40 cm , 45 cm , 50 cm Depth: 30 cm , 35 cm , 40 cm Hanger height: 190 cm Number of hangers: 3 , 4 , 5 , 6 Hanger panel side: Left , Right

Type of fabric: STRONG-15 (Photo), ANDRE-1300, ANDRE-1301, ANDRE-1302, ANDRE-1303, ANDRE-1304, ANDRE-1305, ANDRE-1306, ANDRE-1307, ANDRE-1308, ANDRE-1309, ANDRE-1310, ART-DECO-VELVET-01, ART-DECO-VELVET-02, ART-DECO-VELVET-03, ART-DECO-VELVET-04, ART-DECO-VELVET-05, ART-DECO-VELVET-06, ART-DECO-VELVET-07, ART-DECO-VELVET-08, ART-DECO-VELVET-09, ART-DECO-VELVET-10...11 (write a comment in order), ATOS-111, ATOS-112, ATOS-113, ATOS-114, ATOS-115, ATOS-116, ATOS-117, ATOS-118, ATOS-119, ATOS-120...126 (write a comment in order), AURORA-2480, AURORA-2481, AURORA-2482, AURORA-2483, AURORA-2484, AURORA-2485, AURORA-2486, AURORA-2487, AURORA-2488, AURORA-2489...2505 (write a comment in order), BALOO-2071, BALOO-2072, BALOO-2073, BALOO-2074, BALOO-2076, BALOO-2077, BALOO-2078, BALOO-2079, BALOO-2081, BALOO-2082...2089 (write a comment in order), BLACK-WHITE-VELVET-01, BLACK-WHITE-VELVET-03, BLACK-WHITE-VELVET-04, BLACK-WHITE-VELVET-05, BLACK-WHITE-VELVET-04, BLACK-WHITE-VELVET-04, BLACK-WHITE-VELVET-04, BLACK-WHITE-VELVET-05, BLACK-WHITE-VELVET-04, BLACK-WHITE-VELVET-04, BLACK-WHITE-VELVET-05, BLACK-WHITE-VELVET-04, BLACK-WHITE-VELVET-04,