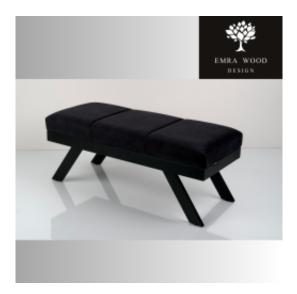

# **Upholstered Bench Industrial style LGM-456 STRONG-15**

| Number        | 900011           |
|---------------|------------------|
| Producer code | LGM-456          |
| Manufacturer  | Emra Wood Design |

## **Product description**

Upholstered Bench Industrial style LGM-456 STRONG-15  $\mid$  Width: 70 cm - 200 cm  $\mid$  Height: 40 cm - 50 cm  $\mid$  Depth: 30 cm - 40 cm  $\mid$ 

Technical data

Product-Code:

#### Upholstered Bench Industrial style LGM-456 STRONG-15

- A functional and practical bench for hallway, living room, bedroom, dressing room, bathroom, reception and office
- Some bench models have a practical shelf for shoes
- The frame and upholstery are made of the highest quality materials
- Production of the bench according to customer requirements

#### **Product features**

- Very high-quality and precise workmanship directly from the manufacturer
- The bench features an interchangeable seat to adapt the product to the future appearance of the room
- The bench does not require self-assembly and is delivered to the customer in its entirety
- Take a look at our fabric palette for more options
- We are at your disposal if you have any questions about the product
- By purchasing a product, you are buying a non-prefabricated item made according to specifications (selection of color, upholstery, materials, etc.)