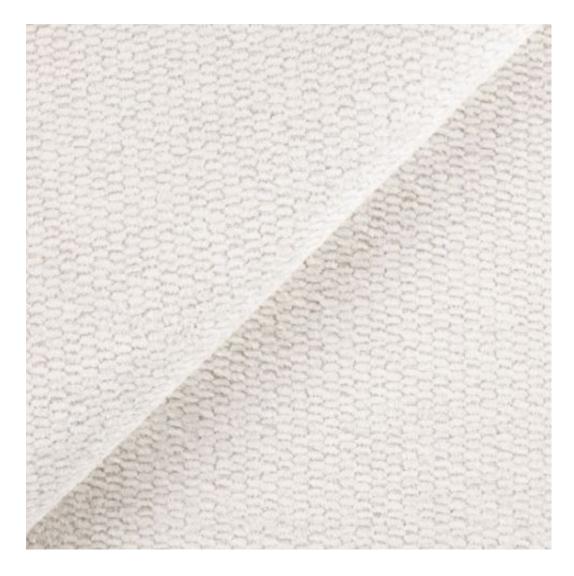

## **Product description**

Upholstered Bench Industrial style LGM-456 STRONG-15  $\mid$  Width: 70 cm - 200 cm  $\mid$  Height: 40 cm - 50 cm  $\mid$  Depth: 30 cm - 40 cm  $\mid$ 

Technical data

Product-Code:

| 15                      |
|-------------------------|
|                         |
| Catalogue number:       |
| 900011                  |
|                         |
| Condition:              |
| New                     |
|                         |
| Bench width:            |
| 70 cm - 200 cm          |
| Choose from parameter   |
|                         |
| Bench height:           |
| 40 cm - 50 cm           |
| Choose from parameter   |
|                         |
| Bench depth:            |
| 30 cm - 40 cm           |
| Choose from parameter   |
|                         |
| Number of hangers:      |
| 3 - 6                   |
| Choose from parameter   |
|                         |
| Type of fabric:         |
| Choose from parameter   |
|                         |
| Type of fabric (Photo): |
| STRONG-15               |
|                         |
|                         |

#### Upholstered Bench Industrial style LGM-456 STRONG-15

- A functional and practical bench for hallway, living room, bedroom, dressing room, bathroom, reception and office
- Some bench models have a practical shelf for shoes
- The frame and upholstery are made of the highest quality materials
- Production of the bench according to customer requirements