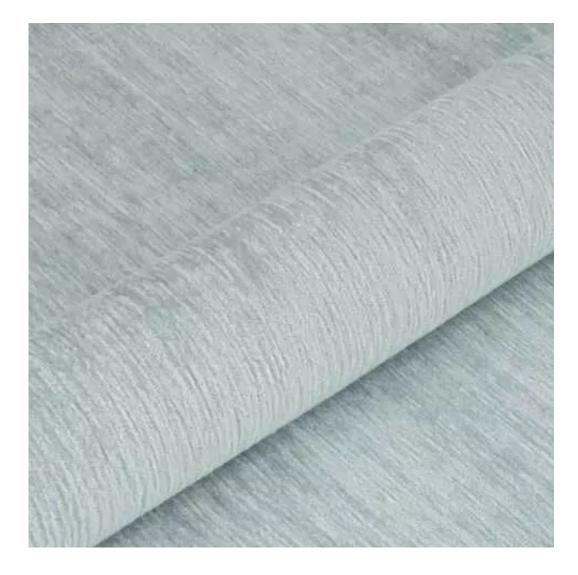

| Discover upholstery fabrics for this product            |
|---------------------------------------------------------|
| We offer the largest selection of seat fabrics!         |
| Click on fabric name and discover all fabric selection. |

Height: 40 cm , 45 cm , 50 cm Depth: 30 cm , 35 cm , 40 cm Hanger height: 190 cm Number of hangers: 3 , 4 , 5 , 6 Hanger panel side: Left , Right

Type of fabric: STRONG-15 (Photo), ANDRE-1300, ANDRE-1301, ANDRE-1302, ANDRE-1303, ANDRE-1304, ANDRE-1305, ANDRE-1306, ANDRE-1307, ANDRE-1308, ANDRE-1309, ANDRE-1310, ART-DECO-VELVET-01, ART-DECO-VELVET-02, ART-DECO-VELVET-03, ART-DECO-VELVET-04, ART-DECO-VELVET-05, ART-DECO-VELVET-06, ART-DECO-VELVET-07, ART-DECO-VELVET-08, ART-DECO-VELVET-09, ART-DECO-VELVET-10...11 (write a comment in order), ATOS-111, ATOS-112, ATOS-113, ATOS-114, ATOS-115, ATOS-116, ATOS-117, ATOS-118, ATOS-119, ATOS-120...126 (write a comment in order), AURORA-2480, AURORA-2481, AURORA-2482, AURORA-2483, AURORA-2484, AURORA-2485, AURORA-2486, AURORA-2487, AURORA-2488, AURORA-2489...2505 (write a comment in order), BALOO-2071, BALOO-2072, BALOO-2073, BALOO-2074, BALOO-2076, BALOO-2077, BALOO-2078, BALOO-2079, BALOO-2081, BALOO-2082...2089 (write a comment in order), BLACK-WHITE-VELVET-01, BLACK-WHITE-VELVET-03, BLACK-WHITE-VELVET-04, BLACK-WHITE-VELVET-05, BLACK-WHITE-VELVET-04, BLACK-WHITE-VELVET-04, BLACK-WHITE-VELVET-04, BLACK-WHITE-VELVET-05, BLACK-WHITE-VELVET-04, BLACK-WHITE-VELVET-04, BLACK-WHITE-VELVET-05, BLACK-WHITE-VELVET-04, BLACK-WHITE-VELVET-04,