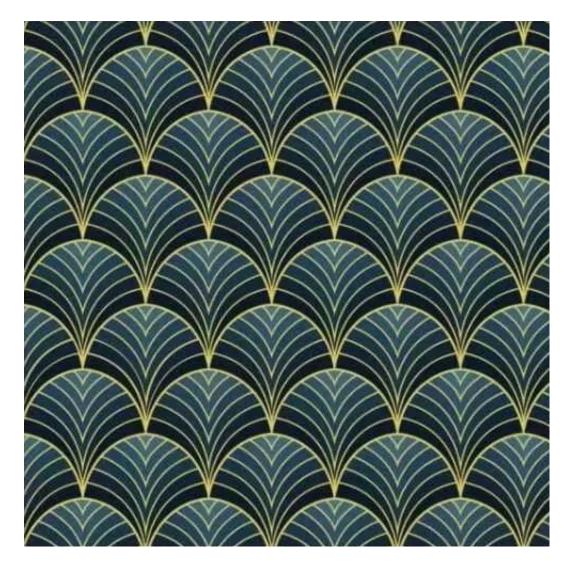

**ANDRE** 

ART-DECO-VELVET

ATOS-ECO-LEATHER

AURORA

BALOO

BLACK-WHITE-VELVET

BLOOM

BRAID

Height: 40 cm , 45 cm , 50 cm Depth: 30 cm , 35 cm , 40 cm Hanger height: 190 cm Number of hangers: 3 , 4 , 5 , 6 Hanger panel side: Left , Right

Type of fabric: STRONG-15 (Photo), ANDRE-1300, ANDRE-1301, ANDRE-1302, ANDRE-1303, ANDRE-1304, ANDRE-1305, ANDRE-1306, ANDRE-1307, ANDRE-1308, ANDRE-1309, ANDRE-1310, ART-DECO-VELVET-01, ART-DECO-VELVET-02, ART-DECO-VELVET-03, ART-DECO-VELVET-04, ART-DECO-VELVET-05, ART-DECO-VELVET-06, ART-DECO-VELVET-07, ART-DECO-VELVET-08, ART-DECO-VELVET-09, ART-DECO-VELVET-10...11 (write a comment in order), ATOS-111, ATOS-112, ATOS-113, ATOS-114, ATOS-115, ATOS-116, ATOS-117, ATOS-118, ATOS-119, ATOS-120...126 (write a comment in order), AURORA-2480, AURORA-2481, AURORA-2482, AURORA-2483, AURORA-2484, AURORA-2485, AURORA-2486, AURORA-2487, AURORA-2488, AURORA-2489...2505 (write a comment in order), BALOO-2071, BALOO-2072, BALOO-2073, BALOO-2074, BALOO-2076, BALOO-2077, BALOO-2078, BALOO-2079, BALOO-2081, BALOO-2082...2089 (write a comment in order), BLACK-WHITE-VELVET-01, BLACK-WHITE-VELVET-03, BLACK-WHITE-VELVET-04, BLACK-WHITE-VELVET-05, BLACK-WHITE-VELVET-04, BLACK-WHITE-VELVET-04, BLACK-WHITE-VELVET-04, BLACK-WHITE-VELVET-05, BLACK-WHITE-VELVET-04, BLACK-WHITE-VELVET-04, BLACK-WHITE-VELVET-05, BLACK-WHITE-VELVET-04, BLACK-WHITE-VELVET-04,