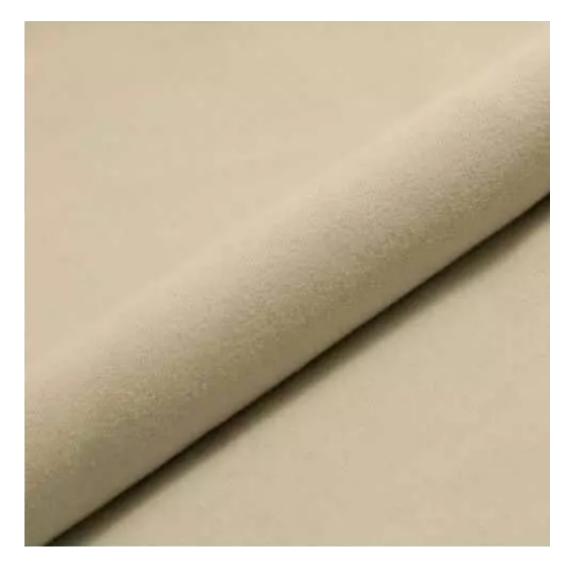

## **Product description**

Upholstered Bench Industrial style LGM-456 STRONG-09 | Width: 70 cm - 200 cm | Height: 40 cm - 50 cm | Depth: 30 cm - 40 cm |

Technical data

Product-Code:

| 09                      |  |  |  |
|-------------------------|--|--|--|
| Catalogue number:       |  |  |  |
| 900012                  |  |  |  |
| Condition:              |  |  |  |
| New                     |  |  |  |
| Bench width:            |  |  |  |
| 70 cm - 200 cm          |  |  |  |
| Choose from parameter   |  |  |  |
| Bench height:           |  |  |  |
| 40 cm - 50 cm           |  |  |  |
| Choose from parameter   |  |  |  |
| Bench depth:            |  |  |  |
| 30 cm - 40 cm           |  |  |  |
| Choose from parameter   |  |  |  |
| Number of hangers:      |  |  |  |
| 3 - 6                   |  |  |  |
| Choose from parameter   |  |  |  |
| Type of fabric:         |  |  |  |
| Choose from parameter   |  |  |  |
| Type of fabric (Photo): |  |  |  |
| STRONG-09               |  |  |  |
|                         |  |  |  |
|                         |  |  |  |
|                         |  |  |  |

Height: 40 cm , 45 cm , 50 cm Depth: 30 cm , 35 cm , 40 cm Hanger height: 190 cm Number of hangers: 3 , 4 , 5 , 6 Hanger panel side: Left , Right

Type of fabric: STRONG-09 (Photo), ANDRE-1300, ANDRE-1301, ANDRE-1302, ANDRE-1303, ANDRE-1304, ANDRE-1305, ANDRE-1306, ANDRE-1307, ANDRE-1308, ANDRE-1309, ANDRE-1310, ART-DECO-VELVET-01, ART-DECO-VELVET-02, ART-DECO-VELVET-03, ART-DECO-VELVET-04, ART-DECO-VELVET-05, ART-DECO-VELVET-06, ART-DECO-VELVET-07, ART-DECO-VELVET-08, ART-DECO-VELVET-09, ART-DECO-VELVET-10...11 (write a comment in order), ATOS-111, ATOS-112, ATOS-113, ATOS-114, ATOS-115, ATOS-116, ATOS-117, ATOS-118, ATOS-119, ATOS-120...126 (write a comment in order), AURORA-2480, AURORA-2481, AURORA-2482, AURORA-2483, AURORA-2484, AURORA-2485, AURORA-2486, AURORA-2487, AURORA-2488, AURORA-2489...2505 (write a comment in order), BALOO-2071, BALOO-2072, BALOO-2073, BALOO-2074, BALOO-2076, BALOO-2077, BALOO-2078, BALOO-2079, BALOO-2081, BALOO-2082...2089 (write a comment in order), BLACK-WHITE-VELVET-01, BLACK-WHITE-VELVET-03, BLACK-WHITE-VELVET-04, BLACK-WHITE-VELVET-05, BLACK-WHITE-VELVET-04, BLACK-WHITE-VELVET-04, BLACK-WHITE-VELVET-04, BLACK-WHITE-VELVET-05, BLACK-WHITE-VELVET-04, BLACK-WHITE-VELVET-04, BLACK-WHITE-VELVET-05, BLACK-WHITE-VELVET-04, BLACK-WHITE-VELVET-04,