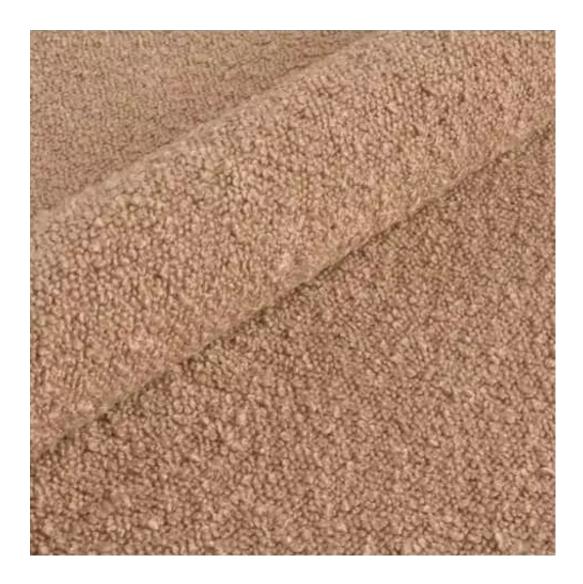

## **Product description**

Upholstered Bench Industrial style LGM-456 STRONG-09 | Width: 70 cm - 200 cm | Height: 40 cm - 50 cm | Depth: 30 cm - 40 cm |

Technical data

Product-Code:

| 09                      |  |  |  |
|-------------------------|--|--|--|
| Catalogue number:       |  |  |  |
| 900012                  |  |  |  |
| Condition:              |  |  |  |
| New                     |  |  |  |
| Bench width:            |  |  |  |
| 70 cm - 200 cm          |  |  |  |
| Choose from parameter   |  |  |  |
| Bench height:           |  |  |  |
| 40 cm - 50 cm           |  |  |  |
| Choose from parameter   |  |  |  |
| Bench depth:            |  |  |  |
| 30 cm - 40 cm           |  |  |  |
| Choose from parameter   |  |  |  |
| Number of hangers:      |  |  |  |
| 3 - 6                   |  |  |  |
| Choose from parameter   |  |  |  |
| Type of fabric:         |  |  |  |
| Choose from parameter   |  |  |  |
| Type of fabric (Photo): |  |  |  |
| STRONG-09               |  |  |  |
|                         |  |  |  |
|                         |  |  |  |
|                         |  |  |  |

**ANDRE** 

ART-DECO-VELVET

ATOS-ECO-LEATHER

AURORA

BALOO

BLACK-WHITE-VELVET

BLOOM

BRAID

CASABLANCA

CHARM-ME

CHILL-ME

CRUSH

DREAM-VELVET

FLASH

FLORENCE-ECO-LEATHER

FLOWER-VELVET

FUSHION-ECO-LEATHER

GEODY

**HAMILTON** 

**HEXAGON-VELVET** 

HOLD-ME

**HUSK-VELVET** 

HYGGE

LEAF-VELVET

LIKE-ME

LINEA

MANDALA-VELVET

MAYA

MILTON-NEW

MIU

MONSTERA-VELVET

PATTERN-VELVET

PIANO

ROSSA

**SPELLO** 

STRONG

TIERRA

**VENUS** 

VERA

VIENNA-ECO-LEATHER