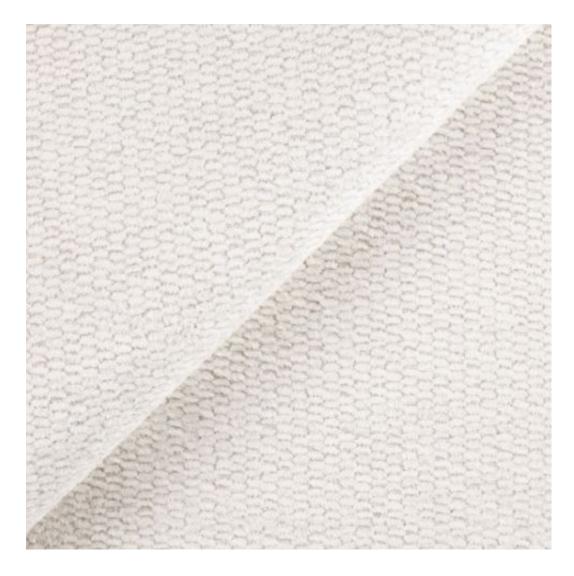

## **Product description**

Upholstered Bench Industrial style LGM-456 STRONG-09 | Width: 70 cm - 200 cm | Height: 40 cm - 50 cm | Depth: 30 cm - 40 cm |

Technical data

Product-Code:

| 09                      |  |  |  |
|-------------------------|--|--|--|
| Catalogue number:       |  |  |  |
| 900012                  |  |  |  |
| Condition:              |  |  |  |
| New                     |  |  |  |
| Bench width:            |  |  |  |
| 70 cm - 200 cm          |  |  |  |
| Choose from parameter   |  |  |  |
| Bench height:           |  |  |  |
| 40 cm - 50 cm           |  |  |  |
| Choose from parameter   |  |  |  |
| Bench depth:            |  |  |  |
| 30 cm - 40 cm           |  |  |  |
| Choose from parameter   |  |  |  |
| Number of hangers:      |  |  |  |
| 3 - 6                   |  |  |  |
| Choose from parameter   |  |  |  |
| Type of fabric:         |  |  |  |
| Choose from parameter   |  |  |  |
| Type of fabric (Photo): |  |  |  |
| STRONG-09               |  |  |  |
|                         |  |  |  |
|                         |  |  |  |
|                         |  |  |  |

Height: 40 cm , 45 cm , 50 cm Depth: 30 cm , 35 cm , 40 cm Hanger height: 190 cm Number of hangers: 3 , 4 , 5 , 6 Hanger panel side: Left , Right

Type of fabric: STRONG-09 (Photo), ANDRE-1300, ANDRE-1301, ANDRE-1302, ANDRE-1303, ANDRE-1304, ANDRE-1305, ANDRE-1306, ANDRE-1307, ANDRE-1308, ANDRE-1309, ANDRE-1310, ART-DECO-VELVET-01, ART-DECO-VELVET-02, ART-DECO-VELVET-03, ART-DECO-VELVET-04, ART-DECO-VELVET-05, ART-DECO-VELVET-06, ART-DECO-VELVET-07, ART-DECO-VELVET-08, ART-DECO-VELVET-09, ART-DECO-VELVET-10...11 (write a comment in order), ATOS-111, ATOS-112, ATOS-113, ATOS-114, ATOS-115, ATOS-116, ATOS-117, ATOS-118, ATOS-119, ATOS-120...126 (write a comment in order), AURORA-2480, AURORA-2481, AURORA-2482, AURORA-2483, AURORA-2484, AURORA-2485, AURORA-2486, AURORA-2487, AURORA-2488, AURORA-2489...2505 (write a comment in order), BALOO-2071, BALOO-2072, BALOO-2073, BALOO-2074, BALOO-2076, BALOO-2077, BALOO-2078, BALOO-2079, BALOO-2081, BALOO-2082...2089 (write a comment in order), BLACK-WHITE-VELVET-01, BLACK-WHITE-VELVET-03, BLACK-WHITE-VELVET-04, BLACK-WHITE-VELVET-05, BLACK-WHITE-VELVET-04, BLACK-WHITE-VELVET-04, BLACK-WHITE-VELVET-04, BLACK-WHITE-VELVET-05, BLACK-WHITE-VELVET-04, BLACK-WHITE-VELVET-04, BLACK-WHITE-VELVET-05, BLACK-WHITE-VELVET-04, BLACK-WHITE-VELVET-04,