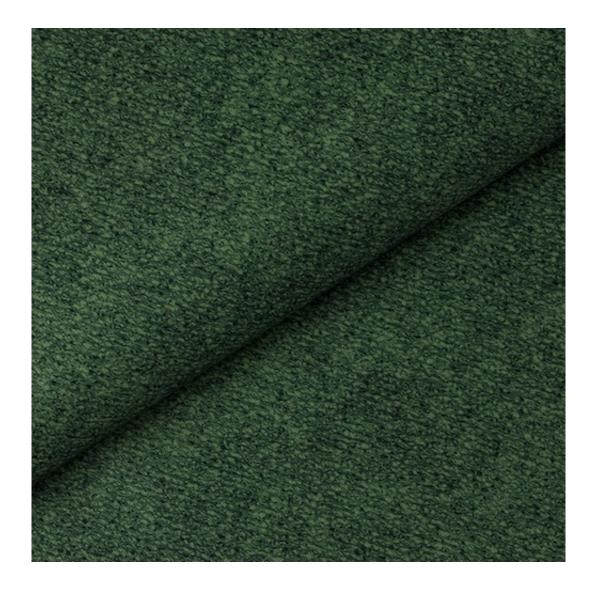

## **Product description**

Upholstered Bench Industrial style LGM-456 STRONG-09 | Width: 70 cm - 200 cm | Height: 40 cm - 50 cm | Depth: 30 cm - 40 cm |

Technical data

Product-Code:

| 09                      |  |  |  |
|-------------------------|--|--|--|
| Catalogue number:       |  |  |  |
| 900012                  |  |  |  |
| Condition:              |  |  |  |
| New                     |  |  |  |
| Bench width:            |  |  |  |
| 70 cm - 200 cm          |  |  |  |
| Choose from parameter   |  |  |  |
| Bench height:           |  |  |  |
| 40 cm - 50 cm           |  |  |  |
| Choose from parameter   |  |  |  |
| Bench depth:            |  |  |  |
| 30 cm - 40 cm           |  |  |  |
| Choose from parameter   |  |  |  |
| Number of hangers:      |  |  |  |
| 3 - 6                   |  |  |  |
| Choose from parameter   |  |  |  |
| Type of fabric:         |  |  |  |
| Choose from parameter   |  |  |  |
| Type of fabric (Photo): |  |  |  |
| STRONG-09               |  |  |  |
|                         |  |  |  |
|                         |  |  |  |
|                         |  |  |  |

| Discover upholstery fabrics for this product            |
|---------------------------------------------------------|
| We offer the largest selection of seat fabrics!         |
| Click on fabric name and discover all fabric selection. |

PIANO

ROSSA

**SPELLO** 

STRONG

TIERRA

**VENUS** 

VERA

VIENNA-ECO-LEATHER