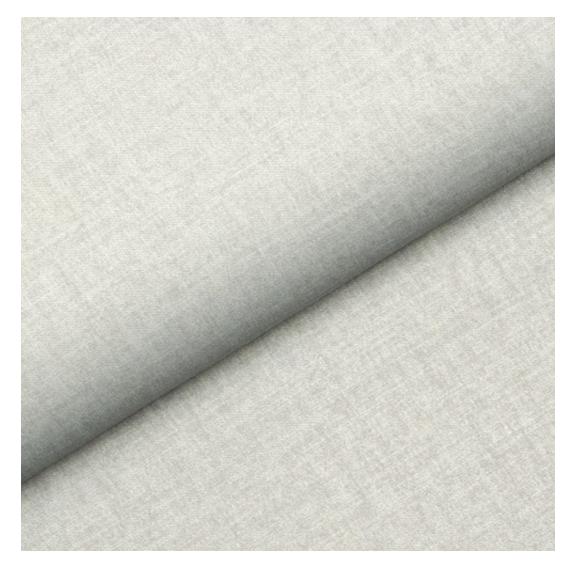

## **Product description**

Upholstered Bench Industrial style LGM-456 STRONG-07 | Width: 70 cm - 200 cm | Height: 40 cm - 50 cm | Depth: 30 cm - 40 cm |

Technical data

Product-Code:

| 07                      |  |  |  |
|-------------------------|--|--|--|
| Catalogue number:       |  |  |  |
| 900005                  |  |  |  |
| Condition:              |  |  |  |
| New                     |  |  |  |
| Bench width:            |  |  |  |
| 70 cm - 200 cm          |  |  |  |
| Choose from parameter   |  |  |  |
| Bench height:           |  |  |  |
| 40 cm - 50 cm           |  |  |  |
| Choose from parameter   |  |  |  |
| Bench depth:            |  |  |  |
| 30 cm - 40 cm           |  |  |  |
| Choose from parameter   |  |  |  |
| Number of hangers:      |  |  |  |
| 3 - 6                   |  |  |  |
| Choose from parameter   |  |  |  |
| Type of fabric:         |  |  |  |
| Choose from parameter   |  |  |  |
| Type of fabric (Photo): |  |  |  |
| STRONG-07               |  |  |  |
|                         |  |  |  |
|                         |  |  |  |
|                         |  |  |  |

Height: 40 cm , 45 cm , 50 cm Depth: 30 cm , 35 cm , 40 cm Hanger height: 190 cm Number of hangers: 3 , 4 , 5 , 6 Hanger panel side: Left , Right

Type of fabric: STRONG-07 (Photo), ANDRE-1300, ANDRE-1301, ANDRE-1302, ANDRE-1303, ANDRE-1304, ANDRE-1305, ANDRE-1306, ANDRE-1307, ANDRE-1308, ANDRE-1309, ANDRE-1310, ART-DECO-VELVET-01, ART-DECO-VELVET-02, ART-DECO-VELVET-03, ART-DECO-VELVET-04, ART-DECO-VELVET-05, ART-DECO-VELVET-06, ART-DECO-VELVET-07, ART-DECO-VELVET-08, ART-DECO-VELVET-09, ART-DECO-VELVET-10...11 (write a comment in order), ATOS-111, ATOS-112, ATOS-113, ATOS-114, ATOS-115, ATOS-116, ATOS-117, ATOS-118, ATOS-119, ATOS-120...126 (write a comment in order), AURORA-2481, AURORA-2482, AURORA-2483, AURORA-2484, AURORA-2485, AURORA-2486, AURORA-2487, AURORA-2488, AURORA-2489...2505 (write a comment in order), BALOO-2071, BALOO-2072, BALOO-2073, BALOO-2074, BALOO-2076, BALOO-2077, BALOO-2078, BALOO-2079, BALOO-2081, BALOO-2082...2089 (write a comment in order), BLACK-WHITE-VELVET-01, BLACK-WHITE-VELVET-02, BLACK-WHITE-VELVET-03, BLACK-WHITE-VELVET-04, BLACK-WHITE-V