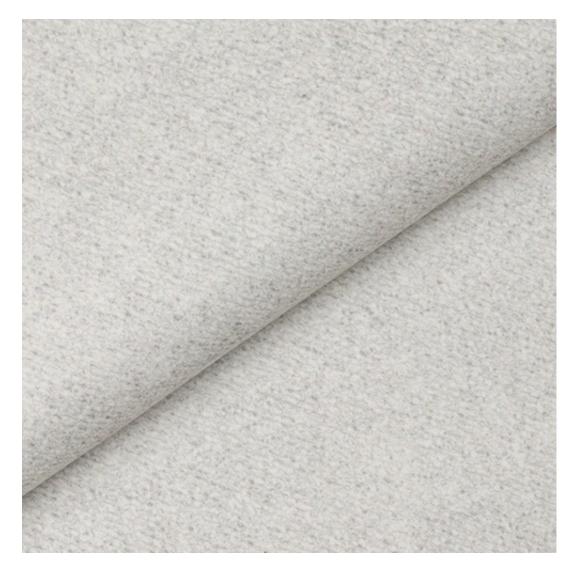

## **Product description**

Upholstered Bench Industrial style LGM-456 STRONG-07 | Width: 70 cm - 200 cm | Height: 40 cm - 50 cm | Depth: 30 cm - 40 cm |

Technical data

Product-Code:

| 07                      |  |  |  |
|-------------------------|--|--|--|
| Catalogue number:       |  |  |  |
| 900005                  |  |  |  |
| Condition:              |  |  |  |
| New                     |  |  |  |
| Bench width:            |  |  |  |
| 70 cm - 200 cm          |  |  |  |
| Choose from parameter   |  |  |  |
| Bench height:           |  |  |  |
| 40 cm - 50 cm           |  |  |  |
| Choose from parameter   |  |  |  |
| Bench depth:            |  |  |  |
| 30 cm - 40 cm           |  |  |  |
| Choose from parameter   |  |  |  |
| Number of hangers:      |  |  |  |
| 3 - 6                   |  |  |  |
| Choose from parameter   |  |  |  |
| Type of fabric:         |  |  |  |
| Choose from parameter   |  |  |  |
| Type of fabric (Photo): |  |  |  |
| STRONG-07               |  |  |  |
|                         |  |  |  |
|                         |  |  |  |
|                         |  |  |  |

Height: 40 cm , 45 cm , 50 cm Depth: 30 cm , 35 cm , 40 cm Hanger height: 190 cm Number of hangers: 3 , 4 , 5 , 6 Hanger panel side: Left , Right

Type of fabric: STRONG-07 (Photo), ANDRE-1300, ANDRE-1301, ANDRE-1302, ANDRE-1303, ANDRE-1304, ANDRE-1305, ANDRE-1306, ANDRE-1307, ANDRE-1308, ANDRE-1309, ANDRE-1310, ART-DECO-VELVET-01, ART-DECO-VELVET-02, ART-DECO-VELVET-03, ART-DECO-VELVET-04, ART-DECO-VELVET-05, ART-DECO-VELVET-06, ART-DECO-VELVET-07, ART-DECO-VELVET-08, ART-DECO-VELVET-09, ART-DECO-VELVET-10...11 (write a comment in order), ATOS-111, ATOS-112, ATOS-113, ATOS-114, ATOS-115, ATOS-116, ATOS-117, ATOS-118, ATOS-119, ATOS-120...126 (write a comment in order), AURORA-2481, AURORA-2482, AURORA-2483, AURORA-2484, AURORA-2485, AURORA-2486, AURORA-2487, AURORA-2488, AURORA-2489...2505 (write a comment in order), BALOO-2071, BALOO-2072, BALOO-2073, BALOO-2074, BALOO-2076, BALOO-2077, BALOO-2078, BALOO-2079, BALOO-2081, BALOO-2082...2089 (write a comment in order), BLACK-WHITE-VELVET-01, BLACK-WHITE-VELVET-02, BLACK-WHITE-VELVET-03, BLACK-WHITE-VELVET-04, BLACK-WHITE-V