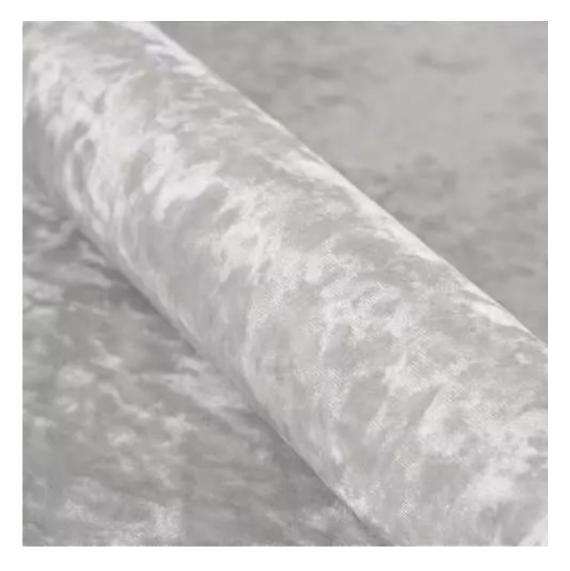

## **Product description**

Upholstered Bench Industrial style LGM-456 STRONG-07 | Width: 70 cm - 200 cm | Height: 40 cm - 50 cm | Depth: 30 cm - 40 cm |

Technical data

Product-Code:

| 07                      |  |  |  |
|-------------------------|--|--|--|
| Catalogue number:       |  |  |  |
| 900005                  |  |  |  |
| Condition:              |  |  |  |
| New                     |  |  |  |
| Bench width:            |  |  |  |
| 70 cm - 200 cm          |  |  |  |
| Choose from parameter   |  |  |  |
| Bench height:           |  |  |  |
| 40 cm - 50 cm           |  |  |  |
| Choose from parameter   |  |  |  |
| Bench depth:            |  |  |  |
| 30 cm - 40 cm           |  |  |  |
| Choose from parameter   |  |  |  |
| Number of hangers:      |  |  |  |
| 3 - 6                   |  |  |  |
| Choose from parameter   |  |  |  |
| Type of fabric:         |  |  |  |
| Choose from parameter   |  |  |  |
| Type of fabric (Photo): |  |  |  |
| STRONG-07               |  |  |  |
|                         |  |  |  |
|                         |  |  |  |
|                         |  |  |  |

Height: 40 cm , 45 cm , 50 cm Depth: 30 cm , 35 cm , 40 cm Hanger height: 190 cm Number of hangers: 3 , 4 , 5 , 6 Hanger panel side: Left , Right

Type of fabric: STRONG-07 (Photo), ANDRE-1300, ANDRE-1301, ANDRE-1302, ANDRE-1303, ANDRE-1304, ANDRE-1305, ANDRE-1306, ANDRE-1307, ANDRE-1308, ANDRE-1309, ANDRE-1310, ART-DECO-VELVET-01, ART-DECO-VELVET-02, ART-DECO-VELVET-03, ART-DECO-VELVET-04, ART-DECO-VELVET-05, ART-DECO-VELVET-06, ART-DECO-VELVET-07, ART-DECO-VELVET-08, ART-DECO-VELVET-09, ART-DECO-VELVET-10...11 (write a comment in order), ATOS-111, ATOS-112, ATOS-113, ATOS-114, ATOS-115, ATOS-116, ATOS-117, ATOS-118, ATOS-119, ATOS-120...126 (write a comment in order), AURORA-2481, AURORA-2482, AURORA-2483, AURORA-2484, AURORA-2485, AURORA-2486, AURORA-2487, AURORA-2488, AURORA-2489...2505 (write a comment in order), BALOO-2071, BALOO-2072, BALOO-2073, BALOO-2074, BALOO-2076, BALOO-2077, BALOO-2078, BALOO-2079, BALOO-2081, BALOO-2082...2089 (write a comment in order), BLACK-WHITE-VELVET-01, BLACK-WHITE-VELVET-02, BLACK-WHITE-VELVET-03, BLACK-WHITE-VELVET-04, BLACK-WHITE-V