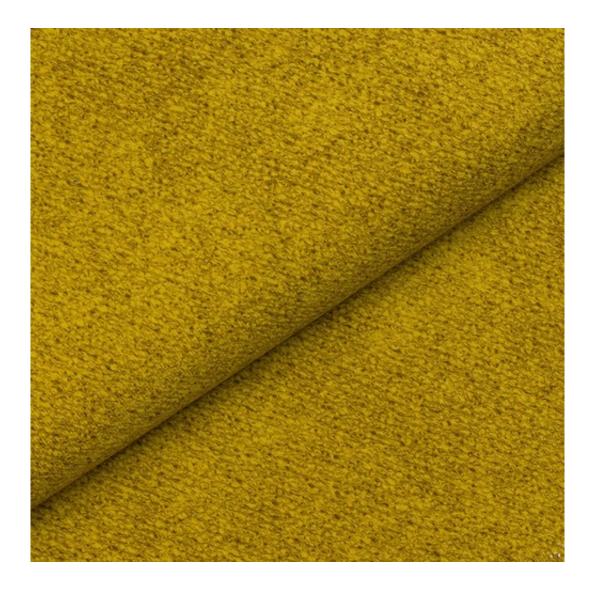

## **Product description**

Upholstered Bench Industrial style LGM-456 STRONG-07 | Width: 70 cm - 200 cm | Height: 40 cm - 50 cm | Depth: 30 cm - 40 cm |

Technical data

Product-Code:

| 07                      |  |  |  |
|-------------------------|--|--|--|
| Catalogue number:       |  |  |  |
| 900005                  |  |  |  |
| Condition:              |  |  |  |
| New                     |  |  |  |
| Bench width:            |  |  |  |
| 70 cm - 200 cm          |  |  |  |
| Choose from parameter   |  |  |  |
| Bench height:           |  |  |  |
| 40 cm - 50 cm           |  |  |  |
| Choose from parameter   |  |  |  |
| Bench depth:            |  |  |  |
| 30 cm - 40 cm           |  |  |  |
| Choose from parameter   |  |  |  |
| Number of hangers:      |  |  |  |
| 3 - 6                   |  |  |  |
| Choose from parameter   |  |  |  |
| Type of fabric:         |  |  |  |
| Choose from parameter   |  |  |  |
| Type of fabric (Photo): |  |  |  |
| STRONG-07               |  |  |  |
|                         |  |  |  |
|                         |  |  |  |
|                         |  |  |  |

| Discover upholstery fabrics for this product            |
|---------------------------------------------------------|
| We offer the largest selection of seat fabrics!         |
| Click on fabric name and discover all fabric selection. |

PIANO

ROSSA

**SPELLO** 

STRONG

TIERRA

**VENUS** 

VERA

VIENNA-ECO-LEATHER