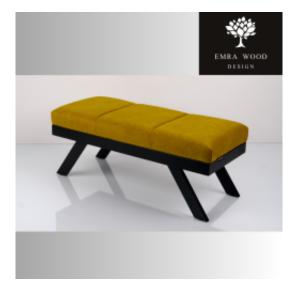

# Upholstered Bench Industrial style LGM-456 STRONG-07

| Number        | 900005           |
|---------------|------------------|
| Producer code | LGM-456          |
| Manufacturer  | Emra Wood Design |

## **Product description**

Upholstered Bench Industrial style LGM-456 STRONG-07 | Width: 70 cm - 200 cm | Height: 40 cm - 50 cm | Depth: 30 cm - 40 cm |

Technical data

Product-Code:

| 07                      |  |  |  |
|-------------------------|--|--|--|
| Catalogue number:       |  |  |  |
| 900005                  |  |  |  |
| Condition:              |  |  |  |
| New                     |  |  |  |
| Bench width:            |  |  |  |
| 70 cm - 200 cm          |  |  |  |
| Choose from parameter   |  |  |  |
| Bench height:           |  |  |  |
| 40 cm - 50 cm           |  |  |  |
| Choose from parameter   |  |  |  |
| Bench depth:            |  |  |  |
| 30 cm - 40 cm           |  |  |  |
| Choose from parameter   |  |  |  |
| Number of hangers:      |  |  |  |
| 3 - 6                   |  |  |  |
| Choose from parameter   |  |  |  |
| Type of fabric:         |  |  |  |
| Choose from parameter   |  |  |  |
| Type of fabric (Photo): |  |  |  |
| STRONG-07               |  |  |  |
|                         |  |  |  |
|                         |  |  |  |
|                         |  |  |  |

#### Upholstered Bench Industrial style LGM-456 STRONG-07

- A functional and practical bench for hallway, living room, bedroom, dressing room, bathroom, reception and office
- Some bench models have a practical shelf for shoes
- The frame and upholstery are made of the highest quality materials
- Production of the bench according to customer requirements