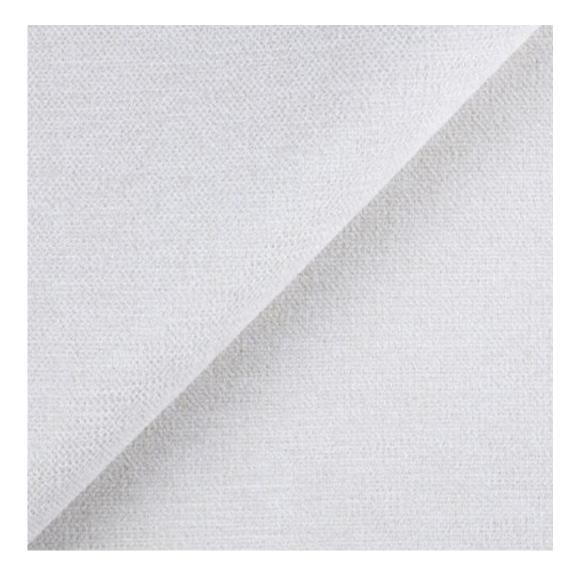

## **Product description**

Upholstered Bench Industrial style LGM-456 STRONG-07 | Width: 70 cm - 200 cm | Height: 40 cm - 50 cm | Depth: 30 cm - 40 cm |

Technical data

Product-Code:

| 07                      |  |  |  |
|-------------------------|--|--|--|
| Catalogue number:       |  |  |  |
| 900005                  |  |  |  |
| Condition:              |  |  |  |
| New                     |  |  |  |
| Bench width:            |  |  |  |
| 70 cm - 200 cm          |  |  |  |
| Choose from parameter   |  |  |  |
| Bench height:           |  |  |  |
| 40 cm - 50 cm           |  |  |  |
| Choose from parameter   |  |  |  |
| Bench depth:            |  |  |  |
| 30 cm - 40 cm           |  |  |  |
| Choose from parameter   |  |  |  |
| Number of hangers:      |  |  |  |
| 3 - 6                   |  |  |  |
| Choose from parameter   |  |  |  |
| Type of fabric:         |  |  |  |
| Choose from parameter   |  |  |  |
| Type of fabric (Photo): |  |  |  |
| STRONG-07               |  |  |  |
|                         |  |  |  |
|                         |  |  |  |
|                         |  |  |  |

Height: 40 cm , 45 cm , 50 cm Depth: 30 cm , 35 cm , 40 cm Hanger height: 190 cm Number of hangers: 3 , 4 , 5 , 6 Hanger panel side: Left , Right

Type of fabric: STRONG-07 (Photo), ANDRE-1300, ANDRE-1301, ANDRE-1302, ANDRE-1303, ANDRE-1304, ANDRE-1305, ANDRE-1306, ANDRE-1307, ANDRE-1308, ANDRE-1309, ANDRE-1310, ART-DECO-VELVET-01, ART-DECO-VELVET-02, ART-DECO-VELVET-03, ART-DECO-VELVET-04, ART-DECO-VELVET-05, ART-DECO-VELVET-06, ART-DECO-VELVET-07, ART-DECO-VELVET-08, ART-DECO-VELVET-09, ART-DECO-VELVET-10...11 (write a comment in order), ATOS-111, ATOS-112, ATOS-113, ATOS-114, ATOS-115, ATOS-116, ATOS-117, ATOS-118, ATOS-119, ATOS-120...126 (write a comment in order), AURORA-2481, AURORA-2482, AURORA-2483, AURORA-2484, AURORA-2485, AURORA-2486, AURORA-2487, AURORA-2488, AURORA-2489...2505 (write a comment in order), BALOO-2071, BALOO-2072, BALOO-2073, BALOO-2074, BALOO-2076, BALOO-2077, BALOO-2078, BALOO-2079, BALOO-2081, BALOO-2082...2089 (write a comment in order), BLACK-WHITE-VELVET-01, BLACK-WHITE-VELVET-02, BLACK-WHITE-VELVET-03, BLACK-WHITE-VELVET-04, BLACK-WHITE-V