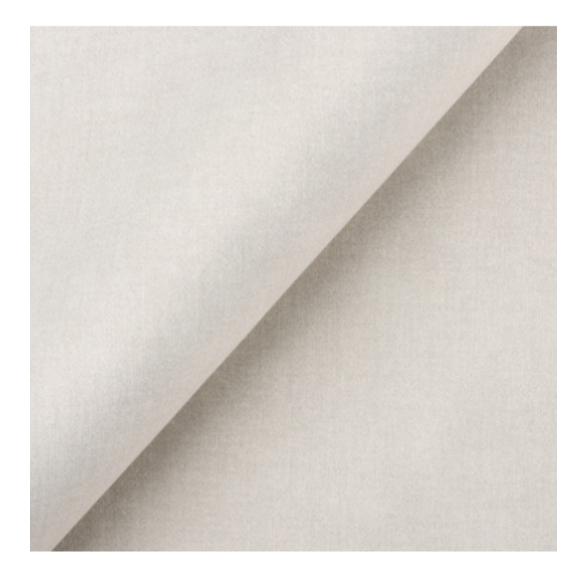

## **Product description**

Upholstered Bench Industrial style LGM-456 STRONG-07 | Width: 70 cm - 200 cm | Height: 40 cm - 50 cm | Depth: 30 cm - 40 cm |

Technical data

Product-Code:

| 07                      |  |  |  |
|-------------------------|--|--|--|
| Catalogue number:       |  |  |  |
| 900005                  |  |  |  |
| Condition:              |  |  |  |
| New                     |  |  |  |
| Bench width:            |  |  |  |
| 70 cm - 200 cm          |  |  |  |
| Choose from parameter   |  |  |  |
| Bench height:           |  |  |  |
| 40 cm - 50 cm           |  |  |  |
| Choose from parameter   |  |  |  |
| Bench depth:            |  |  |  |
| 30 cm - 40 cm           |  |  |  |
| Choose from parameter   |  |  |  |
| Number of hangers:      |  |  |  |
| 3 - 6                   |  |  |  |
| Choose from parameter   |  |  |  |
| Type of fabric:         |  |  |  |
| Choose from parameter   |  |  |  |
| Type of fabric (Photo): |  |  |  |
| STRONG-07               |  |  |  |
|                         |  |  |  |
|                         |  |  |  |
|                         |  |  |  |

Height: 40 cm , 45 cm , 50 cm Depth: 30 cm , 35 cm , 40 cm Hanger height: 190 cm Number of hangers: 3 , 4 , 5 , 6 Hanger panel side: Left , Right

Type of fabric: STRONG-07 (Photo), ANDRE-1300, ANDRE-1301, ANDRE-1302, ANDRE-1303, ANDRE-1304, ANDRE-1305, ANDRE-1306, ANDRE-1307, ANDRE-1308, ANDRE-1309, ANDRE-1310, ART-DECO-VELVET-01, ART-DECO-VELVET-02, ART-DECO-VELVET-03, ART-DECO-VELVET-04, ART-DECO-VELVET-05, ART-DECO-VELVET-06, ART-DECO-VELVET-07, ART-DECO-VELVET-08, ART-DECO-VELVET-09, ART-DECO-VELVET-10...11 (write a comment in order), ATOS-111, ATOS-112, ATOS-113, ATOS-114, ATOS-115, ATOS-116, ATOS-117, ATOS-118, ATOS-119, ATOS-120...126 (write a comment in order), AURORA-2481, AURORA-2482, AURORA-2483, AURORA-2484, AURORA-2485, AURORA-2486, AURORA-2487, AURORA-2488, AURORA-2489...2505 (write a comment in order), BALOO-2071, BALOO-2072, BALOO-2073, BALOO-2074, BALOO-2076, BALOO-2077, BALOO-2078, BALOO-2079, BALOO-2081, BALOO-2082...2089 (write a comment in order), BLACK-WHITE-VELVET-01, BLACK-WHITE-VELVET-02, BLACK-WHITE-VELVET-03, BLACK-WHITE-VELVET-04, BLACK-WHITE-V