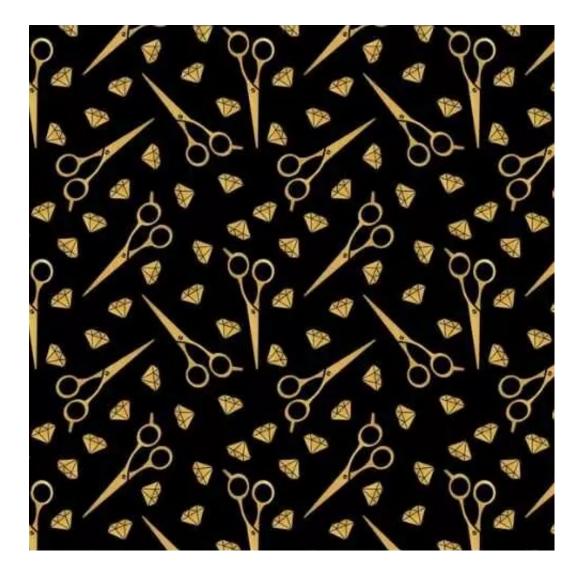

## **Product description**

Upholstered Bench Industrial style LGM-456 STRONG-07 | Width: 70 cm - 200 cm | Height: 40 cm - 50 cm | Depth: 30 cm - 40 cm |

Technical data

Product-Code:

| 07                      |  |  |  |
|-------------------------|--|--|--|
| Catalogue number:       |  |  |  |
| 900005                  |  |  |  |
| Condition:              |  |  |  |
| New                     |  |  |  |
| Bench width:            |  |  |  |
| 70 cm - 200 cm          |  |  |  |
| Choose from parameter   |  |  |  |
| Bench height:           |  |  |  |
| 40 cm - 50 cm           |  |  |  |
| Choose from parameter   |  |  |  |
| Bench depth:            |  |  |  |
| 30 cm - 40 cm           |  |  |  |
| Choose from parameter   |  |  |  |
| Number of hangers:      |  |  |  |
| 3 - 6                   |  |  |  |
| Choose from parameter   |  |  |  |
| Type of fabric:         |  |  |  |
| Choose from parameter   |  |  |  |
| Type of fabric (Photo): |  |  |  |
| STRONG-07               |  |  |  |
|                         |  |  |  |
|                         |  |  |  |
|                         |  |  |  |

Height: 40 cm , 45 cm , 50 cm Depth: 30 cm , 35 cm , 40 cm Hanger height: 190 cm Number of hangers: 3 , 4 , 5 , 6 Hanger panel side: Left , Right

Type of fabric: STRONG-07 (Photo), ANDRE-1300, ANDRE-1301, ANDRE-1302, ANDRE-1303, ANDRE-1304, ANDRE-1305, ANDRE-1306, ANDRE-1307, ANDRE-1308, ANDRE-1309, ANDRE-1310, ART-DECO-VELVET-01, ART-DECO-VELVET-02, ART-DECO-VELVET-03, ART-DECO-VELVET-04, ART-DECO-VELVET-05, ART-DECO-VELVET-06, ART-DECO-VELVET-07, ART-DECO-VELVET-08, ART-DECO-VELVET-09, ART-DECO-VELVET-10...11 (write a comment in order), ATOS-111, ATOS-112, ATOS-113, ATOS-114, ATOS-115, ATOS-116, ATOS-117, ATOS-118, ATOS-119, ATOS-120...126 (write a comment in order), AURORA-2481, AURORA-2482, AURORA-2483, AURORA-2484, AURORA-2485, AURORA-2486, AURORA-2487, AURORA-2488, AURORA-2489...2505 (write a comment in order), BALOO-2071, BALOO-2072, BALOO-2073, BALOO-2074, BALOO-2076, BALOO-2077, BALOO-2078, BALOO-2079, BALOO-2081, BALOO-2082...2089 (write a comment in order), BLACK-WHITE-VELVET-01, BLACK-WHITE-VELVET-02, BLACK-WHITE-VELVET-03, BLACK-WHITE-VELVET-04, BLACK-WHITE-V