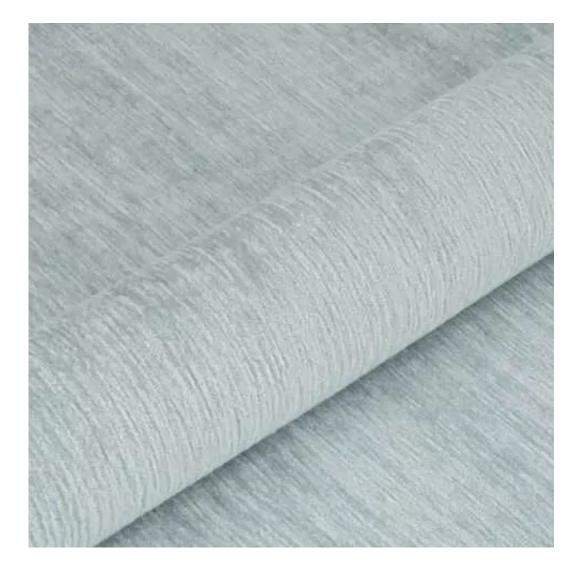

## **Product description**

Upholstered Bench Industrial style LGM-456 STRONG-07 | Width: 70 cm - 200 cm | Height: 40 cm - 50 cm | Depth: 30 cm - 40 cm |

Technical data

Product-Code:

| 07                      |  |  |  |
|-------------------------|--|--|--|
| Catalogue number:       |  |  |  |
| 900005                  |  |  |  |
| Condition:              |  |  |  |
| New                     |  |  |  |
| Bench width:            |  |  |  |
| 70 cm - 200 cm          |  |  |  |
| Choose from parameter   |  |  |  |
| Bench height:           |  |  |  |
| 40 cm - 50 cm           |  |  |  |
| Choose from parameter   |  |  |  |
| Bench depth:            |  |  |  |
| 30 cm - 40 cm           |  |  |  |
| Choose from parameter   |  |  |  |
| Number of hangers:      |  |  |  |
| 3 - 6                   |  |  |  |
| Choose from parameter   |  |  |  |
| Type of fabric:         |  |  |  |
| Choose from parameter   |  |  |  |
| Type of fabric (Photo): |  |  |  |
| STRONG-07               |  |  |  |
|                         |  |  |  |
|                         |  |  |  |
|                         |  |  |  |

Height: 40 cm , 45 cm , 50 cm Depth: 30 cm , 35 cm , 40 cm Hanger height: 190 cm Number of hangers: 3 , 4 , 5 , 6 Hanger panel side: Left , Right

Type of fabric: STRONG-07 (Photo), ANDRE-1300, ANDRE-1301, ANDRE-1302, ANDRE-1303, ANDRE-1304, ANDRE-1305, ANDRE-1306, ANDRE-1307, ANDRE-1308, ANDRE-1309, ANDRE-1310, ART-DECO-VELVET-01, ART-DECO-VELVET-02, ART-DECO-VELVET-03, ART-DECO-VELVET-04, ART-DECO-VELVET-05, ART-DECO-VELVET-06, ART-DECO-VELVET-07, ART-DECO-VELVET-08, ART-DECO-VELVET-09, ART-DECO-VELVET-10...11 (write a comment in order), ATOS-111, ATOS-112, ATOS-113, ATOS-114, ATOS-115, ATOS-116, ATOS-117, ATOS-118, ATOS-119, ATOS-120...126 (write a comment in order), AURORA-2481, AURORA-2482, AURORA-2483, AURORA-2484, AURORA-2485, AURORA-2486, AURORA-2487, AURORA-2488, AURORA-2489...2505 (write a comment in order), BALOO-2071, BALOO-2072, BALOO-2073, BALOO-2074, BALOO-2076, BALOO-2077, BALOO-2078, BALOO-2079, BALOO-2081, BALOO-2082...2089 (write a comment in order), BLACK-WHITE-VELVET-01, BLACK-WHITE-VELVET-02, BLACK-WHITE-VELVET-03, BLACK-WHITE-VELVET-04, BLACK-WHITE-V