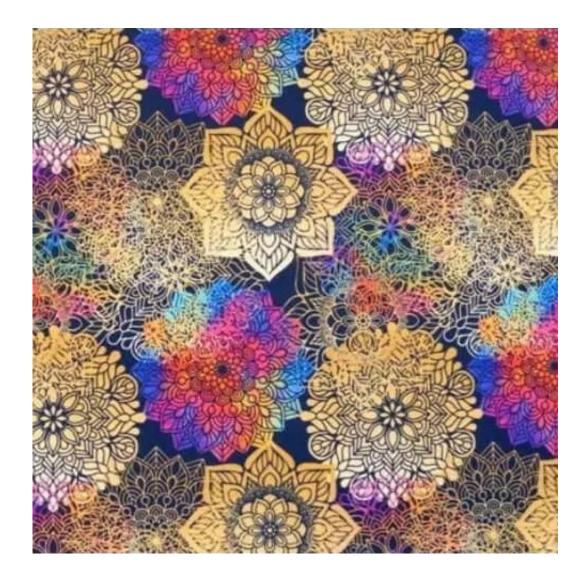

| ME                      |  |
|-------------------------|--|
| Catalogue number:       |  |
| 900001                  |  |
|                         |  |
| Condition:              |  |
| New                     |  |
| Bench width:            |  |
| 70 cm - 200 cm          |  |
| Choose from parameter   |  |
|                         |  |
| Bench height:           |  |
| 40 cm - 50 cm           |  |
| Choose from parameter   |  |
|                         |  |
| Bench depth:            |  |
| 30 cm - 40 cm           |  |
| Choose from parameter   |  |
| Number of hangers:      |  |
| 3 - 6                   |  |
| Choose from parameter   |  |
|                         |  |
| Type of fabric:         |  |
| Choose from parameter   |  |
|                         |  |
| Type of fabric (Photo): |  |
| LIKE-ME-09              |  |
|                         |  |
|                         |  |

Height: 40 cm , 45 cm , 50 cm Depth: 30 cm , 35 cm , 40 cm Hanger height: 190 cm Number of hangers: 3 , 4 , 5 , 6 Hanger panel side: Left , Right

Type of fabric: LIKE-ME-09 (Photo), ANDRE-1300, ANDRE-1301, ANDRE-1302, ANDRE-1303, ANDRE-1304, ANDRE-1305, ANDRE-1306, ANDRE-1307, ANDRE-1308, ANDRE-1309, ANDRE-1310, ART-DECO-VELVET-01, ART-DECO-VELVET-02, ART-DECO-VELVET-03, ART-DECO-VELVET-04, ART-DECO-VELVET-05, ART-DECO-VELVET-06, ART-DECO-VELVET-07, ART-DECO-VELVET-08, ART-DECO-VELVET-09, ART-DECO-VELVET-10...11 (write a comment in order), ATOS-111, ATOS-112, ATOS-113, ATOS-114, ATOS-115, ATOS-116, ATOS-117, ATOS-118, ATOS-119, ATOS-120...126 (write a comment in order), AURORA-2480, AURORA-2481, AURORA-2482, AURORA-2483, AURORA-2484, AURORA-2485, AURORA-2486, AURORA-2487, AURORA-2488, AURORA-2489...2505 (write a comment in order), BALOO-2071, BALOO-2072, BALOO-2073, BALOO-2074, BALOO-2076, BALOO-2077, BALOO-2078, BALOO-2079, BALOO-2081, BALOO-2082...2089 (write a comment in order), BLACK-WHITE-VELVET-01, BLACK-WHITE-VELVET-03, BLACK-WHITE-VELVET-04, BLACK-WHITE-VELVET-05, BLACK-WHITE-VELVET-04, BLACK-WHITE-VELVET-04,