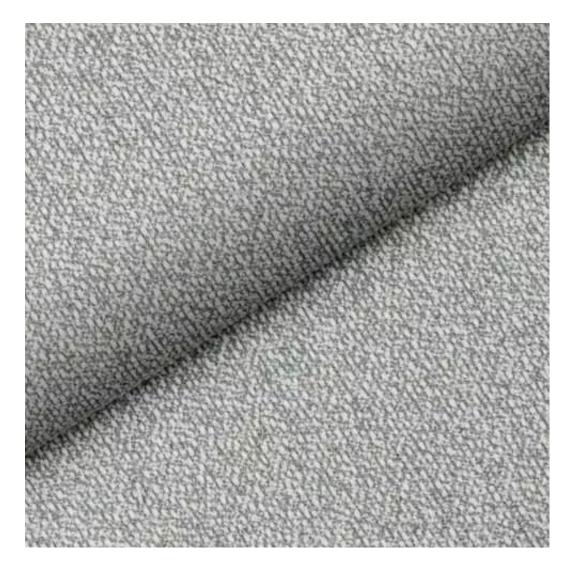

| ME                      |  |
|-------------------------|--|
| Catalogue number:       |  |
| 900001                  |  |
|                         |  |
| Condition:              |  |
| New                     |  |
| Bench width:            |  |
| 70 cm - 200 cm          |  |
| Choose from parameter   |  |
|                         |  |
| Bench height:           |  |
| 40 cm - 50 cm           |  |
| Choose from parameter   |  |
|                         |  |
| Bench depth:            |  |
| 30 cm - 40 cm           |  |
| Choose from parameter   |  |
| Number of hangers:      |  |
| 3 - 6                   |  |
| Choose from parameter   |  |
|                         |  |
| Type of fabric:         |  |
| Choose from parameter   |  |
|                         |  |
| Type of fabric (Photo): |  |
| LIKE-ME-09              |  |
|                         |  |
|                         |  |

| u illi                                       |  |
|----------------------------------------------|--|
|                                              |  |
|                                              |  |
|                                              |  |
| Discover upholstery fabrics for this product |  |

We offer the largest selection of seat fabrics!

Click on fabric name and discover all fabric selection.

ANDRE

ART-DECO-VELVET

ATOS-ECO-LEATHER

AURORA

BALOO

BLACK-WHITE-VELVET