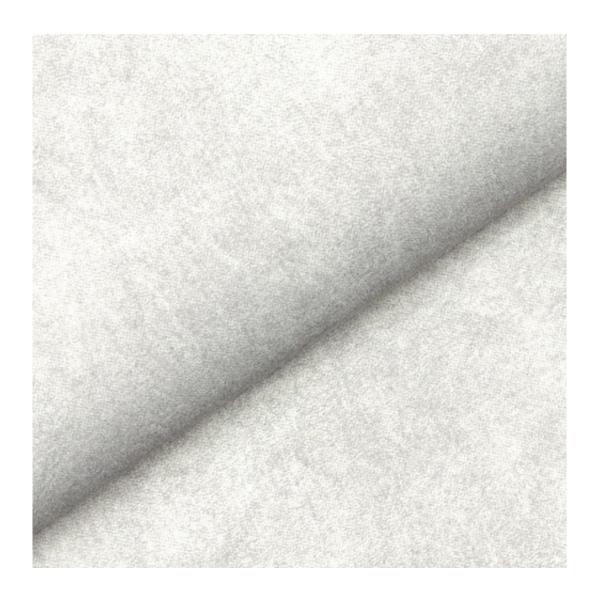

# **Product description**

Upholstered Bench Industrial style LGM-456 LIKE-ME-09  $\mid$  Width: 70 cm - 200 cm  $\mid$  Height: 40 cm - 50 cm  $\mid$  Depth: 30 cm - 40 cm  $\mid$ 

Technical data

Product-Code:

| ME                      |  |
|-------------------------|--|
| Catalogue number:       |  |
| 900001                  |  |
|                         |  |
| Condition:              |  |
| New                     |  |
| Bench width:            |  |
| 70 cm - 200 cm          |  |
| Choose from parameter   |  |
|                         |  |
| Bench height:           |  |
| 40 cm - 50 cm           |  |
| Choose from parameter   |  |
|                         |  |
| Bench depth:            |  |
| 30 cm - 40 cm           |  |
| Choose from parameter   |  |
| Number of hangers:      |  |
| 3 - 6                   |  |
| Choose from parameter   |  |
|                         |  |
| Type of fabric:         |  |
| Choose from parameter   |  |
|                         |  |
| Type of fabric (Photo): |  |
| LIKE-ME-09              |  |
|                         |  |
|                         |  |