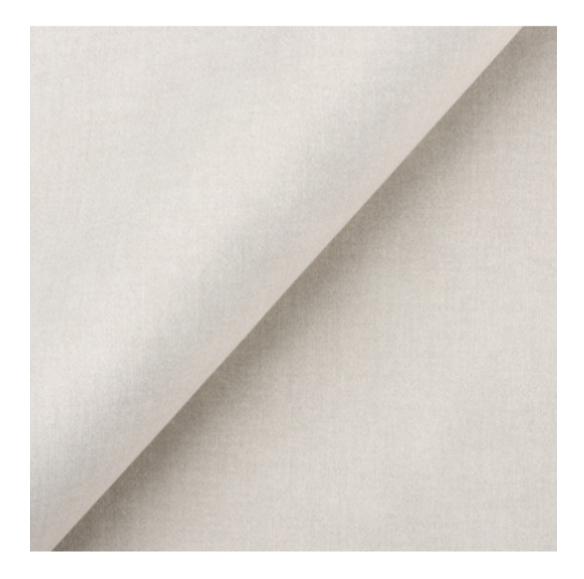

# **Product description**

Upholstered Bench Industrial style LGM-456 LIKE-ME-09  $\mid$  Width: 70 cm - 200 cm  $\mid$  Height: 40 cm - 50 cm  $\mid$  Depth: 30 cm - 40 cm  $\mid$ 

Technical data

Product-Code:

| ME                      |  |
|-------------------------|--|
| Catalogue number:       |  |
| 900001                  |  |
|                         |  |
| Condition:              |  |
| New                     |  |
| Bench width:            |  |
| 70 cm - 200 cm          |  |
| Choose from parameter   |  |
|                         |  |
| Bench height:           |  |
| 40 cm - 50 cm           |  |
| Choose from parameter   |  |
|                         |  |
| Bench depth:            |  |
| 30 cm - 40 cm           |  |
| Choose from parameter   |  |
| Number of hangers:      |  |
| 3 - 6                   |  |
| Choose from parameter   |  |
|                         |  |
| Type of fabric:         |  |
| Choose from parameter   |  |
|                         |  |
| Type of fabric (Photo): |  |
| LIKE-ME-09              |  |
|                         |  |
|                         |  |

Height: 40 cm , 45 cm , 50 cm Depth: 30 cm , 35 cm , 40 cm Hanger height: 190 cm Number of hangers: 3 , 4 , 5 , 6 Hanger panel side: Left , Right

Type of fabric: LIKE-ME-09 (Photo), ANDRE-1300, ANDRE-1301, ANDRE-1302, ANDRE-1303, ANDRE-1304, ANDRE-1305, ANDRE-1306, ANDRE-1307, ANDRE-1308, ANDRE-1309, ANDRE-1310, ART-DECO-VELVET-01, ART-DECO-VELVET-02, ART-DECO-VELVET-03, ART-DECO-VELVET-04, ART-DECO-VELVET-05, ART-DECO-VELVET-06, ART-DECO-VELVET-07, ART-DECO-VELVET-08, ART-DECO-VELVET-09, ART-DECO-VELVET-10...11 (write a comment in order), ATOS-111, ATOS-112, ATOS-113, ATOS-114, ATOS-115, ATOS-116, ATOS-117, ATOS-118, ATOS-119, ATOS-120...126 (write a comment in order), AURORA-2480, AURORA-2481, AURORA-2482, AURORA-2483, AURORA-2484, AURORA-2485, AURORA-2486, AURORA-2487, AURORA-2488, AURORA-2489...2505 (write a comment in order), BALOO-2071, BALOO-2072, BALOO-2073, BALOO-2074, BALOO-2076, BALOO-2077, BALOO-2078, BALOO-2079, BALOO-2081, BALOO-2082...2089 (write a comment in order), BLACK-WHITE-VELVET-01, BLACK-WHITE-VELVET-03, BLACK-WHITE-VELVET-04, BLACK-WHITE-VELVET-05, BLACK-WHITE-VELVET-04, BLACK-WHITE-VELVET-04,