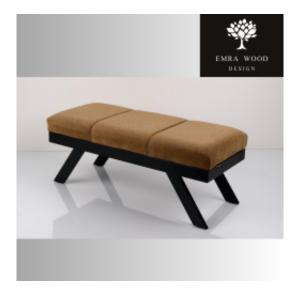

# Upholstered Bench Industrial style LGM-456 LIKE-ME-09

| Number        | 900001           |
|---------------|------------------|
| Producer code | LGM-456          |
| Manufacturer  | Emra Wood Design |

# **Product description**

Upholstered Bench Industrial style LGM-456 LIKE-ME-09  $\mid$  Width: 70 cm - 200 cm  $\mid$  Height: 40 cm - 50 cm  $\mid$  Depth: 30 cm - 40 cm  $\mid$ 

Technical data

Product-Code:

### Upholstered Bench Industrial style LGM-456 LIKE-ME-09

- · A functional and practical bench for hallway, living room, bedroom, dressing room, bathroom, reception and office
- Some bench models have a practical shelf for shoes
- The frame and upholstery are made of the highest quality materials
- Production of the bench according to customer requirements

#### **Product features**

- Very high-quality and precise workmanship directly from the manufacturer
- The bench features an interchangeable seat to adapt the product to the future appearance of the room
- The bench does not require self-assembly and is delivered to the customer in its entirety
- Take a look at our fabric palette for more options
- We are at your disposal if you have any questions about the product
- By purchasing a product, you are buying a non-prefabricated item made according to specifications (selection of color, upholstery, materials, etc.)