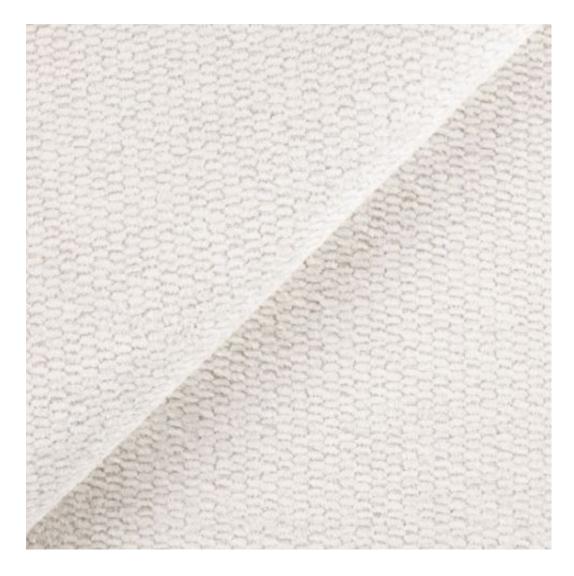

| ME                      |  |
|-------------------------|--|
| Catalogue number:       |  |
| 900001                  |  |
|                         |  |
| Condition:              |  |
| New                     |  |
| Bench width:            |  |
| 70 cm - 200 cm          |  |
| Choose from parameter   |  |
|                         |  |
| Bench height:           |  |
| 40 cm - 50 cm           |  |
| Choose from parameter   |  |
|                         |  |
| Bench depth:            |  |
| 30 cm - 40 cm           |  |
| Choose from parameter   |  |
| Number of hangers:      |  |
| 3 - 6                   |  |
| Choose from parameter   |  |
|                         |  |
| Type of fabric:         |  |
| Choose from parameter   |  |
|                         |  |
| Type of fabric (Photo): |  |
| LIKE-ME-09              |  |
|                         |  |
|                         |  |

| u illi                                       |  |
|----------------------------------------------|--|
|                                              |  |
|                                              |  |
|                                              |  |
| Discover upholstery fabrics for this product |  |

We offer the largest selection of seat fabrics!

Click on fabric name and discover all fabric selection.

ANDRE

ART-DECO-VELVET

ATOS-ECO-LEATHER

AURORA

BALOO

BLACK-WHITE-VELVET