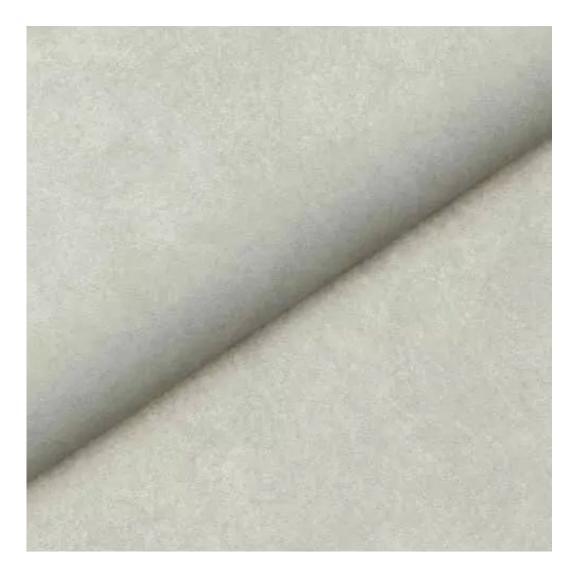

# **Product description**

Upholstered Bench Industrial style LGM-456 LIKE-ME-09  $\mid$  Width: 70 cm - 200 cm  $\mid$  Height: 40 cm - 50 cm  $\mid$  Depth: 30 cm - 40 cm  $\mid$ 

Technical data

Product-Code:

| ME                      |  |
|-------------------------|--|
| Catalogue number:       |  |
| 900001                  |  |
|                         |  |
| Condition:              |  |
| New                     |  |
| Bench width:            |  |
| 70 cm - 200 cm          |  |
| Choose from parameter   |  |
|                         |  |
| Bench height:           |  |
| 40 cm - 50 cm           |  |
| Choose from parameter   |  |
|                         |  |
| Bench depth:            |  |
| 30 cm - 40 cm           |  |
| Choose from parameter   |  |
| Number of hangers:      |  |
| 3 - 6                   |  |
| Choose from parameter   |  |
|                         |  |
| Type of fabric:         |  |
| Choose from parameter   |  |
|                         |  |
| Type of fabric (Photo): |  |
| LIKE-ME-09              |  |
|                         |  |
|                         |  |