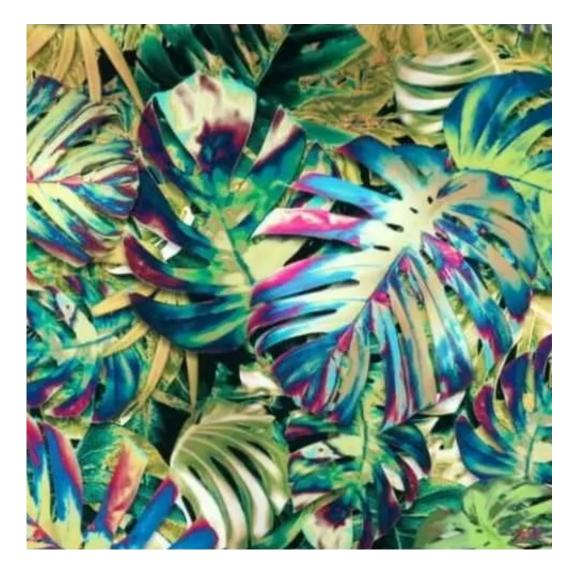

HYGGE

LEAF-VELVET

LIKE-ME

LINEA

MANDALA-VELVET

MAYA

MILTON-NEW

MIU

Height: 40 cm , 45 cm , 50 cm Depth: 30 cm , 35 cm , 40 cm Hanger height: 190 cm Number of hangers: 3 , 4 , 5 , 6 Hanger panel side: Left , Right

Type of fabric: LIKE-ME-09 (Photo), ANDRE-1300, ANDRE-1301, ANDRE-1302, ANDRE-1303, ANDRE-1304, ANDRE-1305, ANDRE-1306, ANDRE-1307, ANDRE-1308, ANDRE-1309, ANDRE-1310, ART-DECO-VELVET-01, ART-DECO-VELVET-02, ART-DECO-VELVET-03, ART-DECO-VELVET-04, ART-DECO-VELVET-05, ART-DECO-VELVET-06, ART-DECO-VELVET-07, ART-DECO-VELVET-08, ART-DECO-VELVET-09, ART-DECO-VELVET-10...11 (write a comment in order), ATOS-111, ATOS-112, ATOS-113, ATOS-114, ATOS-115, ATOS-116, ATOS-117, ATOS-118, ATOS-119, ATOS-120...126 (write a comment in order), AURORA-2480, AURORA-2481, AURORA-2482, AURORA-2483, AURORA-2484, AURORA-2485, AURORA-2486, AURORA-2487, AURORA-2488, AURORA-2489...2505 (write a comment in order), BALOO-2071, BALOO-2072, BALOO-2073, BALOO-2074, BALOO-2076, BALOO-2077, BALOO-2078, BALOO-2079, BALOO-2081, BALOO-2082...2089 (write a comment in order), BLACK-WHITE-VELVET-01, BLACK-WHITE-VELVET-03, BLACK-WHITE-VELVET-04, BLACK-WHITE-VELVET-05, BLACK-WHITE-VELVET-04, BLACK-WHITE-VELVET-04,