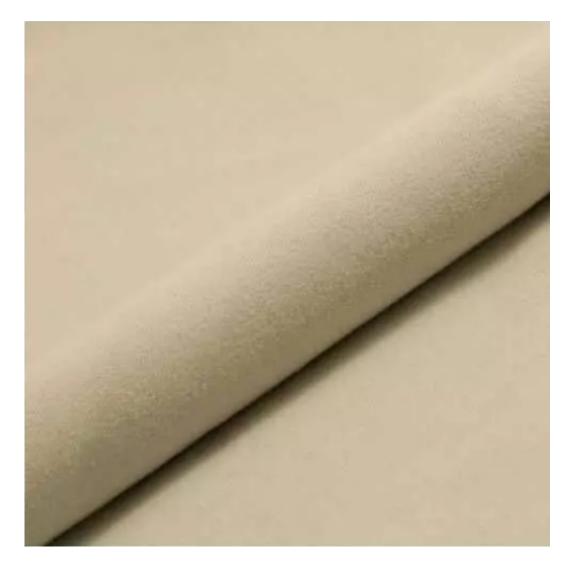

# **Product description**

Upholstered Bench Industrial style LGM-456 LIKE-ME-09  $\mid$  Width: 70 cm - 200 cm  $\mid$  Height: 40 cm - 50 cm  $\mid$  Depth: 30 cm - 40 cm  $\mid$ 

Technical data

Product-Code:

| ME                      |  |
|-------------------------|--|
| Catalogue number:       |  |
| 900001                  |  |
|                         |  |
| Condition:              |  |
| New                     |  |
| Bench width:            |  |
| 70 cm - 200 cm          |  |
| Choose from parameter   |  |
|                         |  |
| Bench height:           |  |
| 40 cm - 50 cm           |  |
| Choose from parameter   |  |
|                         |  |
| Bench depth:            |  |
| 30 cm - 40 cm           |  |
| Choose from parameter   |  |
| Number of hangers:      |  |
| 3 - 6                   |  |
| Choose from parameter   |  |
|                         |  |
| Type of fabric:         |  |
| Choose from parameter   |  |
|                         |  |
| Type of fabric (Photo): |  |
| LIKE-ME-09              |  |
|                         |  |
|                         |  |

Height: 40 cm , 45 cm , 50 cm Depth: 30 cm , 35 cm , 40 cm Hanger height: 190 cm Number of hangers: 3 , 4 , 5 , 6 Hanger panel side: Left , Right

Type of fabric: LIKE-ME-09 (Photo), ANDRE-1300, ANDRE-1301, ANDRE-1302, ANDRE-1303, ANDRE-1304, ANDRE-1305, ANDRE-1306, ANDRE-1307, ANDRE-1308, ANDRE-1309, ANDRE-1310, ART-DECO-VELVET-01, ART-DECO-VELVET-02, ART-DECO-VELVET-03, ART-DECO-VELVET-04, ART-DECO-VELVET-05, ART-DECO-VELVET-06, ART-DECO-VELVET-07, ART-DECO-VELVET-08, ART-DECO-VELVET-09, ART-DECO-VELVET-10...11 (write a comment in order), ATOS-111, ATOS-112, ATOS-113, ATOS-114, ATOS-115, ATOS-116, ATOS-117, ATOS-118, ATOS-119, ATOS-120...126 (write a comment in order), AURORA-2480, AURORA-2481, AURORA-2482, AURORA-2483, AURORA-2484, AURORA-2485, AURORA-2486, AURORA-2487, AURORA-2488, AURORA-2489...2505 (write a comment in order), BALOO-2071, BALOO-2072, BALOO-2073, BALOO-2074, BALOO-2076, BALOO-2077, BALOO-2078, BALOO-2079, BALOO-2081, BALOO-2082...2089 (write a comment in order), BLACK-WHITE-VELVET-01, BLACK-WHITE-VELVET-03, BLACK-WHITE-VELVET-04, BLACK-WHITE-VELVET-05, BLACK-WHITE-VELVET-04, BLACK-WHITE-VELVET-04,