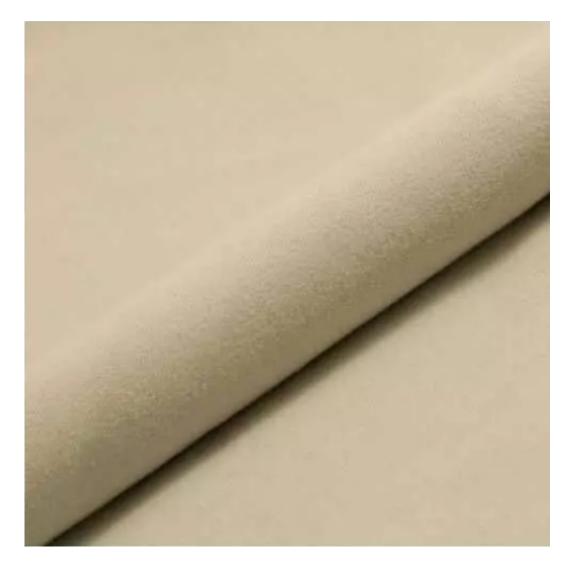

# **Product description**

Upholstered Bench Industrial style LGM-456 LIKE-ME-07 | Width: 70 cm - 200 cm | Height: 40 cm - 50 cm | Depth: 30 cm - 40 cm |

Technical data

Product-Code:

| ME                      |  |
|-------------------------|--|
| Catalogue number:       |  |
| 900000                  |  |
|                         |  |
| Condition:              |  |
| New                     |  |
|                         |  |
| Bench width:            |  |
| 70 cm - 200 cm          |  |
| Choose from parameter   |  |
|                         |  |
| Bench height:           |  |
| 40 cm - 50 cm           |  |
| Choose from parameter   |  |
|                         |  |
| Bench depth:            |  |
| 30 cm - 40 cm           |  |
| Choose from parameter   |  |
|                         |  |
| Number of hangers:      |  |
| 3 - 6                   |  |
| Choose from parameter   |  |
| Type of fabric:         |  |
| Choose from parameter   |  |
|                         |  |
| Type of fabric (Photo): |  |
| LIKE-ME-07              |  |
|                         |  |
|                         |  |
|                         |  |

Height: 40 cm , 45 cm , 50 cm Depth: 30 cm , 35 cm , 40 cm Hanger height: 190 cm Number of hangers: 3 , 4 , 5 , 6 Hanger panel side: Left , Right

Type of fabric: LIKE-ME-07 (Photo), ANDRE-1300, ANDRE-1301, ANDRE-1302, ANDRE-1303, ANDRE-1304, ANDRE-1305, ANDRE-1306, ANDRE-1307, ANDRE-1308, ANDRE-1309, ANDRE-1310, ART-DECO-VELVET-01, ART-DECO-VELVET-02, ART-DECO-VELVET-03, ART-DECO-VELVET-04, ART-DECO-VELVET-05, ART-DECO-VELVET-06, ART-DECO-VELVET-07, ART-DECO-VELVET-08, ART-DECO-VELVET-09, ART-DECO-VELVET-10...11 (write a comment in order), ATOS-111, ATOS-112, ATOS-113, ATOS-114, ATOS-115, ATOS-116, ATOS-117, ATOS-118, ATOS-119, ATOS-120...126 (write a comment in order), AURORA-2481, AURORA-2482, AURORA-2483, AURORA-2484, AURORA-2485, AURORA-2486, AURORA-2487, AURORA-2488, AURORA-2489...2505 (write a comment in order), BALOO-2071, BALOO-2072, BALOO-2073, BALOO-2074, BALOO-2076, BALOO-2077, BALOO-2078, BALOO-2079, BALOO-2081, BALOO-2082...2089 (write a comment in order), BLACK-WHITE-VELVET-01, BLACK-WHITE-VELVET-02, BLACK-WHITE-VELVET-03, BLACK-WHITE-VELVET-04, BLACK-WHITE-VELVET-05, BLACK-WHITE-VELVET-04, BLACK-WHITE-VELVET-04, BLACK-WHITE-VELVET-05, BLACK-WHITE-VELVET-04, BLACK-WHITE-VELVET-05, BLACK-WHITE-VELVET-04, BLACK-WHITE-VELVET-05, BLACK-WHITE-VELVET-05, BLACK-WHITE-VELVET-06, BLACK-WHITE-