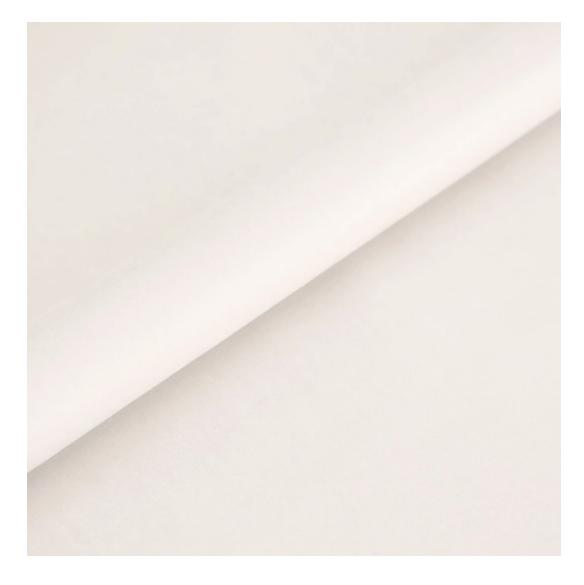

We offer the largest selection of seat fabrics!

Click on fabric name and discover all fabric selection.

ANDRE

ART-DECO-VELVET

ATOS-ECO-LEATHER

AURORA

BALOO

BLACK-WHITE-VELVET

Height: 40 cm , 45 cm , 50 cm Depth: 30 cm , 35 cm , 40 cm Hanger height: 190 cm Number of hangers: 3 , 4 , 5 , 6 Hanger panel side: Left , Right

Type of fabric: LIKE-ME-07 (Photo), ANDRE-1300, ANDRE-1301, ANDRE-1302, ANDRE-1303, ANDRE-1304, ANDRE-1305, ANDRE-1306, ANDRE-1307, ANDRE-1308, ANDRE-1309, ANDRE-1310, ART-DECO-VELVET-01, ART-DECO-VELVET-02, ART-DECO-VELVET-03, ART-DECO-VELVET-04, ART-DECO-VELVET-05, ART-DECO-VELVET-06, ART-DECO-VELVET-07, ART-DECO-VELVET-08, ART-DECO-VELVET-09, ART-DECO-VELVET-10...11 (write a comment in order), ATOS-111, ATOS-112, ATOS-113, ATOS-114, ATOS-115, ATOS-116, ATOS-117, ATOS-118, ATOS-119, ATOS-120...126 (write a comment in order), AURORA-2481, AURORA-2482, AURORA-2483, AURORA-2484, AURORA-2485, AURORA-2486, AURORA-2487, AURORA-2488, AURORA-2489...2505 (write a comment in order), BALOO-2071, BALOO-2072, BALOO-2073, BALOO-2074, BALOO-2076, BALOO-2077, BALOO-2078, BALOO-2079, BALOO-2081, BALOO-2082...2089 (write a comment in order), BLACK-WHITE-VELVET-01, BLACK-WHITE-VELVET-02, BLACK-WHITE-VELVET-03, BLACK-WHITE-VELVET-04, BLACK-WHITE-VELVET-05, BLACK-WHITE-VELVET-04, BLACK-WHITE-VELVET-04, BLACK-WHITE-VELVET-05, BLACK-WHITE-VELVET-04, BLACK-WHITE-VELVET-05, BLACK-WHITE-VELVET-04, BLACK-WHITE-VELVET-05, BLACK-WHITE-VELVET-05, BLACK-WHITE-VELVET-06, BLACK-WHITE-