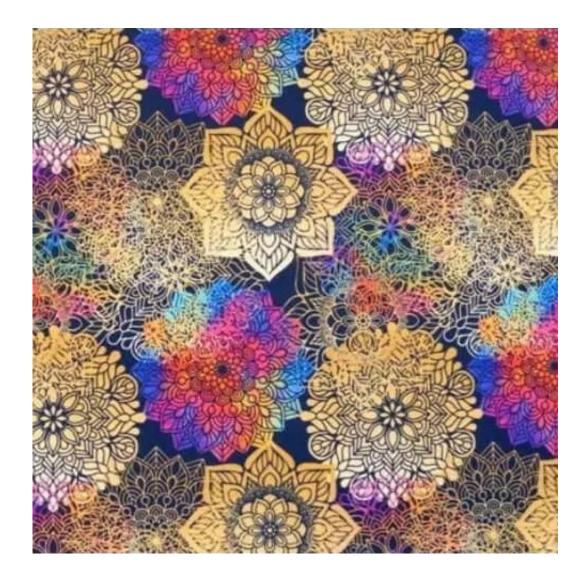

# **Product description**

Upholstered Bench Industrial style LGM-456 LIKE-ME-07 | Width: 70 cm - 200 cm | Height: 40 cm - 50 cm | Depth: 30 cm - 40 cm |

Technical data

Product-Code:

| ME                      |  |
|-------------------------|--|
| Catalogue number:       |  |
| 900000                  |  |
|                         |  |
| Condition:              |  |
| New                     |  |
|                         |  |
| Bench width:            |  |
| 70 cm - 200 cm          |  |
| Choose from parameter   |  |
|                         |  |
| Bench height:           |  |
| 40 cm - 50 cm           |  |
| Choose from parameter   |  |
|                         |  |
| Bench depth:            |  |
| 30 cm - 40 cm           |  |
| Choose from parameter   |  |
|                         |  |
| Number of hangers:      |  |
| 3 - 6                   |  |
| Choose from parameter   |  |
| Type of fabric:         |  |
| Choose from parameter   |  |
|                         |  |
| Type of fabric (Photo): |  |
| LIKE-ME-07              |  |
|                         |  |
|                         |  |
|                         |  |

Height: 40 cm , 45 cm , 50 cm Depth: 30 cm , 35 cm , 40 cm Hanger height: 190 cm Number of hangers: 3 , 4 , 5 , 6 Hanger panel side: Left , Right

Type of fabric: LIKE-ME-07 (Photo), ANDRE-1300, ANDRE-1301, ANDRE-1302, ANDRE-1303, ANDRE-1304, ANDRE-1305, ANDRE-1306, ANDRE-1307, ANDRE-1308, ANDRE-1309, ANDRE-1310, ART-DECO-VELVET-01, ART-DECO-VELVET-02, ART-DECO-VELVET-03, ART-DECO-VELVET-04, ART-DECO-VELVET-05, ART-DECO-VELVET-06, ART-DECO-VELVET-07, ART-DECO-VELVET-08, ART-DECO-VELVET-09, ART-DECO-VELVET-10...11 (write a comment in order), ATOS-111, ATOS-112, ATOS-113, ATOS-114, ATOS-115, ATOS-116, ATOS-117, ATOS-118, ATOS-119, ATOS-120...126 (write a comment in order), AURORA-2481, AURORA-2482, AURORA-2483, AURORA-2484, AURORA-2485, AURORA-2486, AURORA-2487, AURORA-2488, AURORA-2489...2505 (write a comment in order), BALOO-2071, BALOO-2072, BALOO-2073, BALOO-2074, BALOO-2076, BALOO-2077, BALOO-2078, BALOO-2079, BALOO-2081, BALOO-2082...2089 (write a comment in order), BLACK-WHITE-VELVET-01, BLACK-WHITE-VELVET-02, BLACK-WHITE-VELVET-03, BLACK-WHITE-VELVET-04, BLACK-WHITE-VELVET-05, BLACK-WHITE-VELVET-04, BLACK-WHITE-VELVET-04, BLACK-WHITE-VELVET-05, BLACK-WHITE-VELVET-04, BLACK-WHITE-VELVET-05, BLACK-WHITE-VELVET-04, BLACK-WHITE-VELVET-05, BLACK-WHITE-VELVET-05, BLACK-WHITE-VELVET-06, BLACK-WHITE-