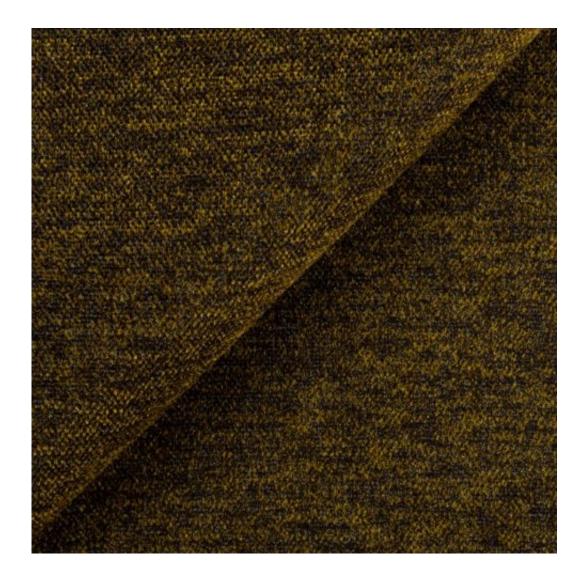

# **Product description**

Upholstered Bench Industrial style LGM-456 LIKE-ME-07 | Width: 70 cm - 200 cm | Height: 40 cm - 50 cm | Depth: 30 cm - 40 cm |

Technical data

Product-Code:

| ME                      |  |
|-------------------------|--|
| Catalogue number:       |  |
| 900000                  |  |
|                         |  |
| Condition:              |  |
| New                     |  |
|                         |  |
| Bench width:            |  |
| 70 cm - 200 cm          |  |
| Choose from parameter   |  |
|                         |  |
| Bench height:           |  |
| 40 cm - 50 cm           |  |
| Choose from parameter   |  |
|                         |  |
| Bench depth:            |  |
| 30 cm - 40 cm           |  |
| Choose from parameter   |  |
|                         |  |
| Number of hangers:      |  |
| 3 - 6                   |  |
| Choose from parameter   |  |
| Type of fabric:         |  |
| Choose from parameter   |  |
|                         |  |
| Type of fabric (Photo): |  |
| LIKE-ME-07              |  |
|                         |  |
|                         |  |
|                         |  |

Height: 40 cm , 45 cm , 50 cm Depth: 30 cm , 35 cm , 40 cm Hanger height: 190 cm Number of hangers: 3 , 4 , 5 , 6 Hanger panel side: Left , Right

Type of fabric: LIKE-ME-07 (Photo), ANDRE-1300, ANDRE-1301, ANDRE-1302, ANDRE-1303, ANDRE-1304, ANDRE-1305, ANDRE-1306, ANDRE-1307, ANDRE-1308, ANDRE-1309, ANDRE-1310, ART-DECO-VELVET-01, ART-DECO-VELVET-02, ART-DECO-VELVET-03, ART-DECO-VELVET-04, ART-DECO-VELVET-05, ART-DECO-VELVET-06, ART-DECO-VELVET-07, ART-DECO-VELVET-08, ART-DECO-VELVET-09, ART-DECO-VELVET-10...11 (write a comment in order), ATOS-111, ATOS-112, ATOS-113, ATOS-114, ATOS-115, ATOS-116, ATOS-117, ATOS-118, ATOS-119, ATOS-120...126 (write a comment in order), AURORA-2481, AURORA-2482, AURORA-2483, AURORA-2484, AURORA-2485, AURORA-2486, AURORA-2487, AURORA-2488, AURORA-2489...2505 (write a comment in order), BALOO-2071, BALOO-2072, BALOO-2073, BALOO-2074, BALOO-2076, BALOO-2077, BALOO-2078, BALOO-2079, BALOO-2081, BALOO-2082...2089 (write a comment in order), BLACK-WHITE-VELVET-01, BLACK-WHITE-VELVET-02, BLACK-WHITE-VELVET-03, BLACK-WHITE-VELVET-04, BLACK-WHITE-VELVET-05, BLACK-WHITE-VELVET-04, BLACK-WHITE-VELVET-04, BLACK-WHITE-VELVET-05, BLACK-WHITE-VELVET-04, BLACK-WHITE-VELVET-05, BLACK-WHITE-VELVET-04, BLACK-WHITE-VELVET-05, BLACK-WHITE-VELVET-05, BLACK-WHITE-VELVET-06, BLACK-WHITE-