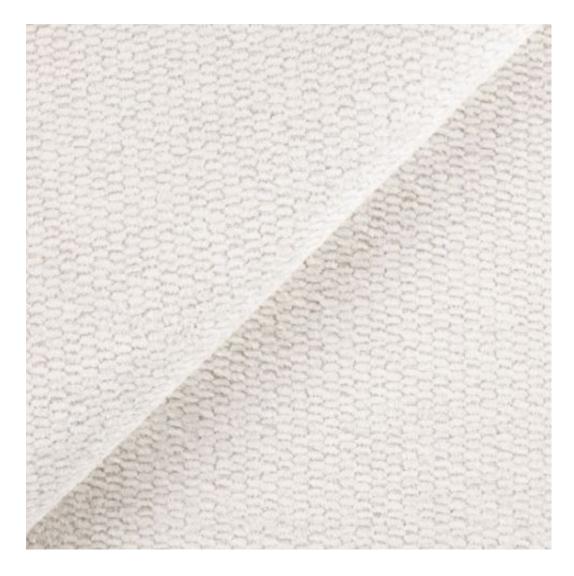

# **Product description**

Upholstered Bench Industrial style LGM-456 LIKE-ME-07 | Width: 70 cm - 200 cm | Height: 40 cm - 50 cm | Depth: 30 cm - 40 cm |

Technical data

Product-Code:

| ME                      |  |
|-------------------------|--|
| Catalogue number:       |  |
| 900000                  |  |
|                         |  |
| Condition:              |  |
| New                     |  |
|                         |  |
| Bench width:            |  |
| 70 cm - 200 cm          |  |
| Choose from parameter   |  |
|                         |  |
| Bench height:           |  |
| 40 cm - 50 cm           |  |
| Choose from parameter   |  |
|                         |  |
| Bench depth:            |  |
| 30 cm - 40 cm           |  |
| Choose from parameter   |  |
|                         |  |
| Number of hangers:      |  |
| 3 - 6                   |  |
| Choose from parameter   |  |
| Type of fabric:         |  |
| Choose from parameter   |  |
|                         |  |
| Type of fabric (Photo): |  |
| LIKE-ME-07              |  |
|                         |  |
|                         |  |
|                         |  |

We offer the largest selection of seat fabrics!

Click on fabric name and discover all fabric selection.

ANDRE

ART-DECO-VELVET

ATOS-ECO-LEATHER

AURORA

BALOO

BLACK-WHITE-VELVET

Height: 40 cm , 45 cm , 50 cm Depth: 30 cm , 35 cm , 40 cm Hanger height: 190 cm Number of hangers: 3 , 4 , 5 , 6 Hanger panel side: Left , Right

Type of fabric: LIKE-ME-07 (Photo), ANDRE-1300, ANDRE-1301, ANDRE-1302, ANDRE-1303, ANDRE-1304, ANDRE-1305, ANDRE-1306, ANDRE-1307, ANDRE-1308, ANDRE-1309, ANDRE-1310, ART-DECO-VELVET-01, ART-DECO-VELVET-02, ART-DECO-VELVET-03, ART-DECO-VELVET-04, ART-DECO-VELVET-05, ART-DECO-VELVET-06, ART-DECO-VELVET-07, ART-DECO-VELVET-08, ART-DECO-VELVET-09, ART-DECO-VELVET-10...11 (write a comment in order), ATOS-111, ATOS-112, ATOS-113, ATOS-114, ATOS-115, ATOS-116, ATOS-117, ATOS-118, ATOS-119, ATOS-120...126 (write a comment in order), AURORA-2481, AURORA-2482, AURORA-2483, AURORA-2484, AURORA-2485, AURORA-2486, AURORA-2487, AURORA-2488, AURORA-2489...2505 (write a comment in order), BALOO-2071, BALOO-2072, BALOO-2073, BALOO-2074, BALOO-2076, BALOO-2077, BALOO-2078, BALOO-2079, BALOO-2081, BALOO-2082...2089 (write a comment in order), BLACK-WHITE-VELVET-01, BLACK-WHITE-VELVET-02, BLACK-WHITE-VELVET-03, BLACK-WHITE-VELVET-04, BLACK-WHITE-VELVET-05, BLACK-WHITE-VELVET-04, BLACK-WHITE-VELVET-04, BLACK-WHITE-VELVET-05, BLACK-WHITE-VELVET-04, BLACK-WHITE-VELVET-05, BLACK-WHITE-VELVET-04, BLACK-WHITE-VELVET-05, BLACK-WHITE-VELVET-05, BLACK-WHITE-VELVET-06, BLACK-WHITE-