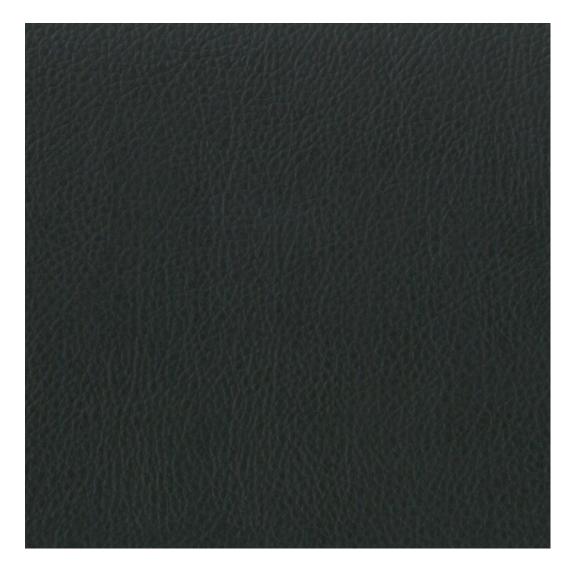

# **Product description**

Upholstered Bench Industrial style LGM-456 LIKE-ME-07 | Width: 70 cm - 200 cm | Height: 40 cm - 50 cm | Depth: 30 cm - 40 cm |

Technical data

Product-Code:

| ME                      |  |
|-------------------------|--|
| Catalogue number:       |  |
| 900000                  |  |
|                         |  |
| Condition:              |  |
| New                     |  |
|                         |  |
| Bench width:            |  |
| 70 cm - 200 cm          |  |
| Choose from parameter   |  |
|                         |  |
| Bench height:           |  |
| 40 cm - 50 cm           |  |
| Choose from parameter   |  |
|                         |  |
| Bench depth:            |  |
| 30 cm - 40 cm           |  |
| Choose from parameter   |  |
|                         |  |
| Number of hangers:      |  |
| 3 - 6                   |  |
| Choose from parameter   |  |
| Type of fabric:         |  |
| Choose from parameter   |  |
|                         |  |
| Type of fabric (Photo): |  |
| LIKE-ME-07              |  |
|                         |  |
|                         |  |
|                         |  |

### Upholstered Bench Industrial style LGM-456 LIKE-ME-07

- · A functional and practical bench for hallway, living room, bedroom, dressing room, bathroom, reception and office
- Some bench models have a practical shelf for shoes
- The frame and upholstery are made of the highest quality materials
- Production of the bench according to customer requirements