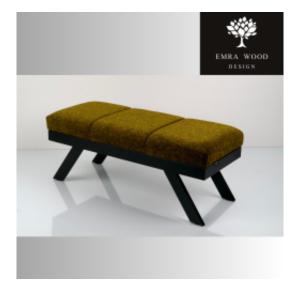

# Upholstered Bench Industrial style LGM-456 LIKE-ME-07

| Number        | 900000           |
|---------------|------------------|
| Producer code | LGM-456          |
| Manufacturer  | Emra Wood Design |

# **Product description**

Upholstered Bench Industrial style LGM-456 LIKE-ME-07 | Width: 70 cm - 200 cm | Height: 40 cm - 50 cm | Depth: 30 cm - 40 cm |

Technical data

Product-Code:

| ME                      |  |
|-------------------------|--|
| Catalogue number:       |  |
| 900000                  |  |
|                         |  |
| Condition:              |  |
| New                     |  |
|                         |  |
| Bench width:            |  |
| 70 cm - 200 cm          |  |
| Choose from parameter   |  |
|                         |  |
| Bench height:           |  |
| 40 cm - 50 cm           |  |
| Choose from parameter   |  |
|                         |  |
| Bench depth:            |  |
| 30 cm - 40 cm           |  |
| Choose from parameter   |  |
|                         |  |
| Number of hangers:      |  |
| 3 - 6                   |  |
| Choose from parameter   |  |
| Type of fabric:         |  |
| Choose from parameter   |  |
|                         |  |
| Type of fabric (Photo): |  |
| LIKE-ME-07              |  |
|                         |  |
|                         |  |
|                         |  |

### Upholstered Bench Industrial style LGM-456 LIKE-ME-07

- · A functional and practical bench for hallway, living room, bedroom, dressing room, bathroom, reception and office
- Some bench models have a practical shelf for shoes
- The frame and upholstery are made of the highest quality materials
- Production of the bench according to customer requirements