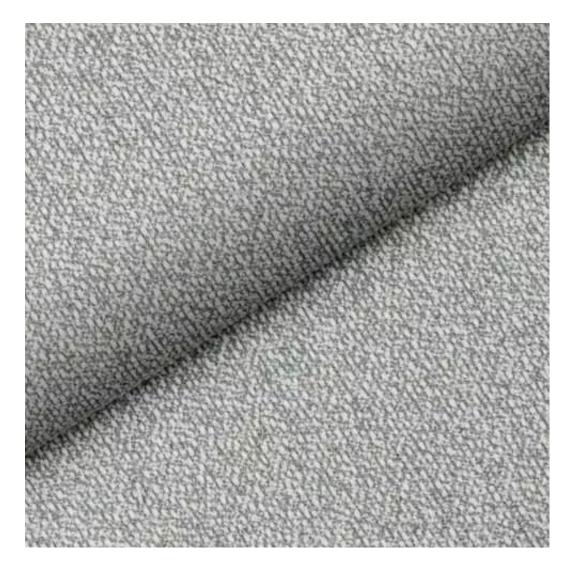

# **Product description**

Upholstered Bench Industrial style LGM-456 LIKE-ME-07 | Width: 70 cm - 200 cm | Height: 40 cm - 50 cm | Depth: 30 cm - 40 cm |

Technical data

Product-Code:

| ME                      |  |
|-------------------------|--|
| Catalogue number:       |  |
| 900000                  |  |
|                         |  |
| Condition:              |  |
| New                     |  |
|                         |  |
| Bench width:            |  |
| 70 cm - 200 cm          |  |
| Choose from parameter   |  |
|                         |  |
| Bench height:           |  |
| 40 cm - 50 cm           |  |
| Choose from parameter   |  |
|                         |  |
| Bench depth:            |  |
| 30 cm - 40 cm           |  |
| Choose from parameter   |  |
|                         |  |
| Number of hangers:      |  |
| 3 - 6                   |  |
| Choose from parameter   |  |
| Type of fabric:         |  |
| Choose from parameter   |  |
|                         |  |
| Type of fabric (Photo): |  |
| LIKE-ME-07              |  |
|                         |  |
|                         |  |
|                         |  |

We offer the largest selection of seat fabrics!

Click on fabric name and discover all fabric selection.

ANDRE

ART-DECO-VELVET

ATOS-ECO-LEATHER

AURORA

BALOO

BLACK-WHITE-VELVET

Height: 40 cm , 45 cm , 50 cm Depth: 30 cm , 35 cm , 40 cm Hanger height: 190 cm Number of hangers: 3 , 4 , 5 , 6 Hanger panel side: Left , Right

Type of fabric: LIKE-ME-07 (Photo), ANDRE-1300, ANDRE-1301, ANDRE-1302, ANDRE-1303, ANDRE-1304, ANDRE-1305, ANDRE-1306, ANDRE-1307, ANDRE-1308, ANDRE-1309, ANDRE-1310, ART-DECO-VELVET-01, ART-DECO-VELVET-02, ART-DECO-VELVET-03, ART-DECO-VELVET-04, ART-DECO-VELVET-05, ART-DECO-VELVET-06, ART-DECO-VELVET-07, ART-DECO-VELVET-08, ART-DECO-VELVET-09, ART-DECO-VELVET-10...11 (write a comment in order), ATOS-111, ATOS-112, ATOS-113, ATOS-114, ATOS-115, ATOS-116, ATOS-117, ATOS-118, ATOS-119, ATOS-120...126 (write a comment in order), AURORA-2481, AURORA-2482, AURORA-2483, AURORA-2484, AURORA-2485, AURORA-2486, AURORA-2487, AURORA-2488, AURORA-2489...2505 (write a comment in order), BALOO-2071, BALOO-2072, BALOO-2073, BALOO-2074, BALOO-2076, BALOO-2077, BALOO-2078, BALOO-2079, BALOO-2081, BALOO-2082...2089 (write a comment in order), BLACK-WHITE-VELVET-01, BLACK-WHITE-VELVET-02, BLACK-WHITE-VELVET-03, BLACK-WHITE-VELVET-04, BLACK-WHITE-VELVET-05, BLACK-WHITE-VELVET-04, BLACK-WHITE-VELVET-04, BLACK-WHITE-VELVET-05, BLACK-WHITE-VELVET-04, BLACK-WHITE-VELVET-05, BLACK-WHITE-VELVET-04, BLACK-WHITE-VELVET-05, BLACK-WHITE-VELVET-05, BLACK-WHITE-VELVET-06, BLACK-WHITE-