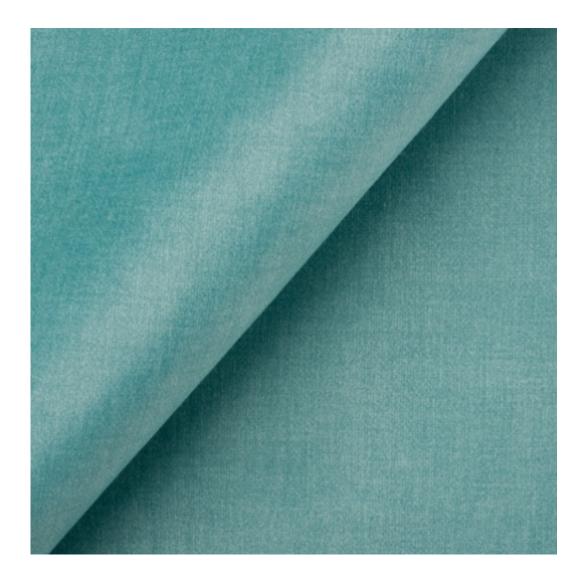

# **Product description**

Upholstered Bench Industrial style LGM-456 HOLD-ME-19 | Width: 70 cm - 200 cm | Height: 40 cm - 50 cm | Depth: 30 cm - 40 cm |

Technical data

Product-Code:

| ME                      |  |
|-------------------------|--|
| Catalogue number:       |  |
| 900002                  |  |
|                         |  |
| Condition:              |  |
| New                     |  |
|                         |  |
| Bench width:            |  |
| 70 cm - 200 cm          |  |
| Choose from parameter   |  |
| Bench height:           |  |
| 40 cm - 50 cm           |  |
| Choose from parameter   |  |
|                         |  |
| Bench depth:            |  |
| 30 cm - 40 cm           |  |
| Choose from parameter   |  |
|                         |  |
| Number of hangers:      |  |
| 3 - 6                   |  |
| Choose from parameter   |  |
| Type of fabric:         |  |
| Choose from parameter   |  |
| choose from parameter   |  |
| Type of fabric (Photo): |  |
| HOLD-ME-19              |  |
|                         |  |
|                         |  |
|                         |  |

| Discover upholstery fabrics for this product            |
|---------------------------------------------------------|
| We offer the largest selection of seat fabrics!         |
| Click on fabric name and discover all fabric selection. |

FUSHION-ECO-LEATHER

GEODY

**HAMILTON** 

**HEXAGON-VELVET** 

HOLD-ME

**HUSK-VELVET** 

HYGGE

LEAF-VELVET