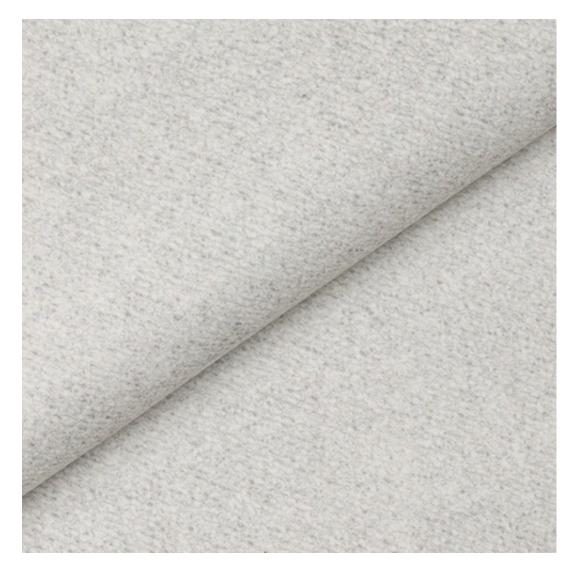

# **Product description**

Upholstered Bench Industrial style LGM-456 HOLD-ME-19 | Width: 70 cm - 200 cm | Height: 40 cm - 50 cm | Depth: 30 cm - 40 cm |

Technical data

Product-Code:

| ME                      |  |
|-------------------------|--|
| Catalogue number:       |  |
| 900002                  |  |
|                         |  |
| Condition:              |  |
| New                     |  |
|                         |  |
| Bench width:            |  |
| 70 cm - 200 cm          |  |
| Choose from parameter   |  |
| Bench height:           |  |
| 40 cm - 50 cm           |  |
| Choose from parameter   |  |
|                         |  |
| Bench depth:            |  |
| 30 cm - 40 cm           |  |
| Choose from parameter   |  |
|                         |  |
| Number of hangers:      |  |
| 3 - 6                   |  |
| Choose from parameter   |  |
| Type of fabric:         |  |
| Choose from parameter   |  |
| choose from parameter   |  |
| Type of fabric (Photo): |  |
| HOLD-ME-19              |  |
|                         |  |
|                         |  |
|                         |  |

Height: 40 cm , 45 cm , 50 cm Depth: 30 cm , 35 cm , 40 cm Hanger height: 190 cm Number of hangers: 3 , 4 , 5 , 6 Hanger panel side: Left , Right

Type of fabric: HOLD-ME-19 (Photo), ANDRE-1300, ANDRE-1301, ANDRE-1302, ANDRE-1303, ANDRE-1304, ANDRE-1305, ANDRE-1306, ANDRE-1307, ANDRE-1308, ANDRE-1309, ANDRE-1310, ART-DECO-VELVET-01, ART-DECO-VELVET-02, ART-DECO-VELVET-03, ART-DECO-VELVET-04, ART-DECO-VELVET-05, ART-DECO-VELVET-06, ART-DECO-VELVET-07, ART-DECO-VELVET-08, ART-DECO-VELVET-09, ART-DECO-VELVET-10...11 (write a comment in order), ATOS-111, ATOS-112, ATOS-113, ATOS-114, ATOS-115, ATOS-116, ATOS-117, ATOS-118, ATOS-119, ATOS-120...126 (write a comment in order), AURORA-2481, AURORA-2482, AURORA-2483, AURORA-2484, AURORA-2485, AURORA-2486, AURORA-2487, AURORA-2488, AURORA-2489...2505 (write a comment in order), BALOO-2071, BALOO-2072, BALOO-2073, BALOO-2074, BALOO-2076, BALOO-2077, BALOO-2078, BALOO-2079, BALOO-2081, BALOO-2082...2089 (write a comment in order), BLACK-WHITE-VELVET-01, BLACK-WHITE-VELVET-02, BLACK-WHITE-VELVET-03, BLACK-WHITE-VELVET-04, BLACK-WHITE-VELVET-05, BLACK-WHITE-VELVET-04, BLACK-WHITE-VELVET-04, BLACK-WHITE-VELVET-04, BLACK-WHITE-VELVET-05, BLACK-WHITE-VELVET-04, BLACK-WHITE-VELVET-04, BLACK-WHITE-VELVET-05, BLACK-WHITE-VELVET-04, BLACK-WHITE-VELVET-05, BLACK-WHITE-VELVET-04, BLACK-WHITE-VELVET-05, BLACK-WHITE-VELVET-04, BLACK-WHITE-VELVET-05, BLACK-WHITE-VELVET-05, BLACK-WHITE-VELVET-04, BLACK-WHITE-VELVET-05, BLACK-WHITE-VELVET-05, BLACK-WHITE-VELVET-06, BLACK-WHITE-VELVET-06, BLACK-WHITE-VELVET-06, BLACK-WHITE-VELVET-06, BLACK-WHITE-VELVET-06, BLACK-WHITE-VELVET-06, BLACK-WHITE-VELVET-06, BLACK-WHITE-