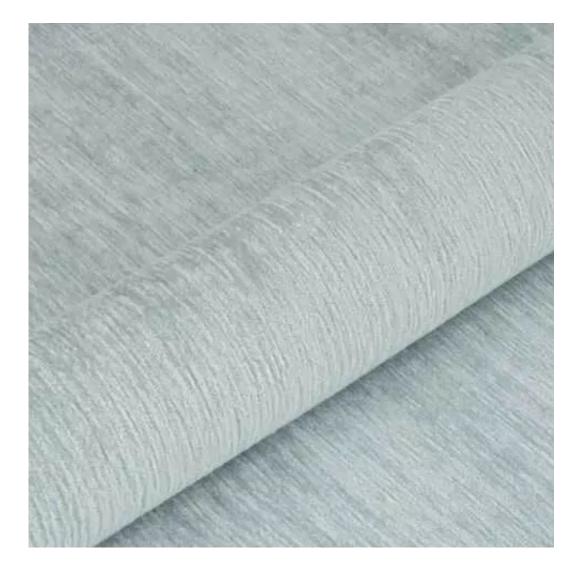

# **Product description**

Upholstered Bench Industrial style LGM-456 HOLD-ME-19 | Width: 70 cm - 200 cm | Height: 40 cm - 50 cm | Depth: 30 cm - 40 cm |

Technical data

Product-Code:

| ME                      |  |
|-------------------------|--|
| Catalogue number:       |  |
| 900002                  |  |
|                         |  |
| Condition:              |  |
| New                     |  |
|                         |  |
| Bench width:            |  |
| 70 cm - 200 cm          |  |
| Choose from parameter   |  |
| Bench height:           |  |
| 40 cm - 50 cm           |  |
| Choose from parameter   |  |
|                         |  |
| Bench depth:            |  |
| 30 cm - 40 cm           |  |
| Choose from parameter   |  |
|                         |  |
| Number of hangers:      |  |
| 3 - 6                   |  |
| Choose from parameter   |  |
| Type of fabric:         |  |
| Choose from parameter   |  |
| choose from parameter   |  |
| Type of fabric (Photo): |  |
| HOLD-ME-19              |  |
|                         |  |
|                         |  |
|                         |  |

Height: 40 cm , 45 cm , 50 cm Depth: 30 cm , 35 cm , 40 cm Hanger height: 190 cm Number of hangers: 3 , 4 , 5 , 6 Hanger panel side: Left , Right

Type of fabric: HOLD-ME-19 (Photo), ANDRE-1300, ANDRE-1301, ANDRE-1302, ANDRE-1303, ANDRE-1304, ANDRE-1305, ANDRE-1306, ANDRE-1307, ANDRE-1308, ANDRE-1309, ANDRE-1310, ART-DECO-VELVET-01, ART-DECO-VELVET-02, ART-DECO-VELVET-03, ART-DECO-VELVET-04, ART-DECO-VELVET-05, ART-DECO-VELVET-06, ART-DECO-VELVET-07, ART-DECO-VELVET-08, ART-DECO-VELVET-09, ART-DECO-VELVET-10...11 (write a comment in order), ATOS-111, ATOS-112, ATOS-113, ATOS-114, ATOS-115, ATOS-116, ATOS-117, ATOS-118, ATOS-119, ATOS-120...126 (write a comment in order), AURORA-2481, AURORA-2482, AURORA-2483, AURORA-2484, AURORA-2485, AURORA-2486, AURORA-2487, AURORA-2488, AURORA-2489...2505 (write a comment in order), BALOO-2071, BALOO-2072, BALOO-2073, BALOO-2074, BALOO-2076, BALOO-2077, BALOO-2078, BALOO-2079, BALOO-2081, BALOO-2082...2089 (write a comment in order), BLACK-WHITE-VELVET-01, BLACK-WHITE-VELVET-02, BLACK-WHITE-VELVET-03, BLACK-WHITE-VELVET-04, BLACK-WHITE-VELVET-05, BLACK-WHITE-VELVET-04, BLACK-WHITE-VELVET-04, BLACK-WHITE-VELVET-04, BLACK-WHITE-VELVET-05, BLACK-WHITE-VELVET-04, BLACK-WHITE-VELVET-04, BLACK-WHITE-VELVET-05, BLACK-WHITE-VELVET-04, BLACK-WHITE-VELVET-05, BLACK-WHITE-VELVET-04, BLACK-WHITE-VELVET-05, BLACK-WHITE-VELVET-04, BLACK-WHITE-VELVET-05, BLACK-WHITE-VELVET-05, BLACK-WHITE-VELVET-04, BLACK-WHITE-VELVET-05, BLACK-WHITE-VELVET-05, BLACK-WHITE-VELVET-06, BLACK-WHITE-VELVET-06, BLACK-WHITE-VELVET-06, BLACK-WHITE-VELVET-06, BLACK-WHITE-VELVET-06, BLACK-WHITE-VELVET-06, BLACK-WHITE-VELVET-06, BLACK-WHITE-