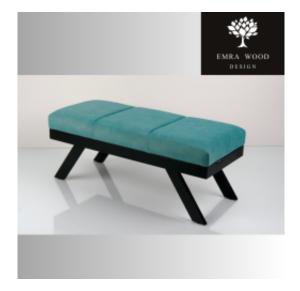

# Upholstered Bench Industrial style LGM-456 HOLD-ME-19

| Number        | 900002           |
|---------------|------------------|
| Producer code | LGM-456          |
| Manufacturer  | Emra Wood Design |

# **Product description**

Upholstered Bench Industrial style LGM-456 HOLD-ME-19 | Width: 70 cm - 200 cm | Height: 40 cm - 50 cm | Depth: 30 cm - 40 cm |

Technical data

Product-Code:

| ME                      |  |
|-------------------------|--|
| Catalogue number:       |  |
| 900002                  |  |
|                         |  |
| Condition:              |  |
| New                     |  |
|                         |  |
| Bench width:            |  |
| 70 cm - 200 cm          |  |
| Choose from parameter   |  |
| Bench height:           |  |
| 40 cm - 50 cm           |  |
| Choose from parameter   |  |
|                         |  |
| Bench depth:            |  |
| 30 cm - 40 cm           |  |
| Choose from parameter   |  |
|                         |  |
| Number of hangers:      |  |
| 3 - 6                   |  |
| Choose from parameter   |  |
| Type of fabric:         |  |
| Choose from parameter   |  |
| choose from parameter   |  |
| Type of fabric (Photo): |  |
| HOLD-ME-19              |  |
|                         |  |
|                         |  |
|                         |  |

### Upholstered Bench Industrial style LGM-456 HOLD-ME-19

- A functional and practical bench for hallway, living room, bedroom, dressing room, bathroom, reception and office
- Some bench models have a practical shelf for shoes
- The frame and upholstery are made of the highest quality materials
- Production of the bench according to customer requirements