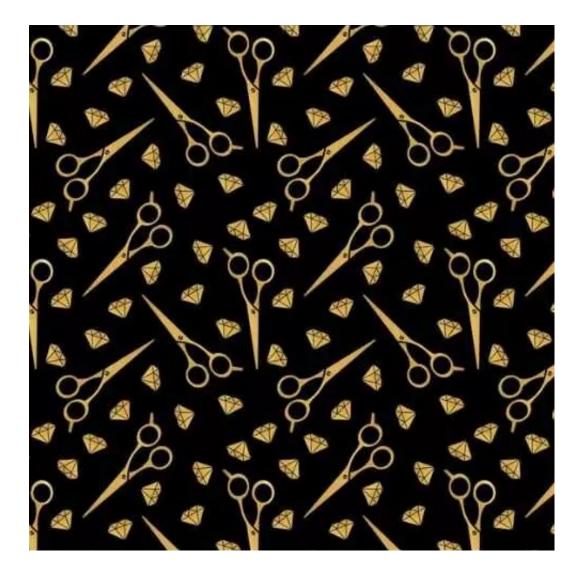

# **Product description**

Upholstered Bench Industrial style LGM-456 HOLD-ME-19 | Width: 70 cm - 200 cm | Height: 40 cm - 50 cm | Depth: 30 cm - 40 cm |

Technical data

Product-Code:

| ME                      |  |
|-------------------------|--|
| Catalogue number:       |  |
| 900002                  |  |
|                         |  |
| Condition:              |  |
| New                     |  |
|                         |  |
| Bench width:            |  |
| 70 cm - 200 cm          |  |
| Choose from parameter   |  |
| Bench height:           |  |
| 40 cm - 50 cm           |  |
| Choose from parameter   |  |
|                         |  |
| Bench depth:            |  |
| 30 cm - 40 cm           |  |
| Choose from parameter   |  |
|                         |  |
| Number of hangers:      |  |
| 3 - 6                   |  |
| Choose from parameter   |  |
| Type of fabric:         |  |
| Choose from parameter   |  |
| choose from parameter   |  |
| Type of fabric (Photo): |  |
| HOLD-ME-19              |  |
|                         |  |
|                         |  |
|                         |  |

Height: 40 cm , 45 cm , 50 cm Depth: 30 cm , 35 cm , 40 cm Hanger height: 190 cm Number of hangers: 3 , 4 , 5 , 6 Hanger panel side: Left , Right

Type of fabric: HOLD-ME-19 (Photo), ANDRE-1300, ANDRE-1301, ANDRE-1302, ANDRE-1303, ANDRE-1304, ANDRE-1305, ANDRE-1306, ANDRE-1307, ANDRE-1308, ANDRE-1309, ANDRE-1310, ART-DECO-VELVET-01, ART-DECO-VELVET-02, ART-DECO-VELVET-03, ART-DECO-VELVET-04, ART-DECO-VELVET-05, ART-DECO-VELVET-06, ART-DECO-VELVET-07, ART-DECO-VELVET-08, ART-DECO-VELVET-09, ART-DECO-VELVET-10...11 (write a comment in order), ATOS-111, ATOS-112, ATOS-113, ATOS-114, ATOS-115, ATOS-116, ATOS-117, ATOS-118, ATOS-119, ATOS-120...126 (write a comment in order), AURORA-2481, AURORA-2482, AURORA-2483, AURORA-2484, AURORA-2485, AURORA-2486, AURORA-2487, AURORA-2488, AURORA-2489...2505 (write a comment in order), BALOO-2071, BALOO-2072, BALOO-2073, BALOO-2074, BALOO-2076, BALOO-2077, BALOO-2078, BALOO-2079, BALOO-2081, BALOO-2082...2089 (write a comment in order), BLACK-WHITE-VELVET-01, BLACK-WHITE-VELVET-02, BLACK-WHITE-VELVET-03, BLACK-WHITE-VELVET-04, BLACK-WHITE-VELVET-05, BLACK-WHITE-VELVET-04, BLACK-WHITE-VELVET-04, BLACK-WHITE-VELVET-04, BLACK-WHITE-VELVET-05, BLACK-WHITE-VELVET-04, BLACK-WHITE-VELVET-04, BLACK-WHITE-VELVET-05, BLACK-WHITE-VELVET-04, BLACK-WHITE-VELVET-05, BLACK-WHITE-VELVET-04, BLACK-WHITE-VELVET-05, BLACK-WHITE-VELVET-04, BLACK-WHITE-VELVET-05, BLACK-WHITE-VELVET-05, BLACK-WHITE-VELVET-04, BLACK-WHITE-VELVET-05, BLACK-WHITE-VELVET-05, BLACK-WHITE-VELVET-06, BLACK-WHITE-VELVET-06, BLACK-WHITE-VELVET-06, BLACK-WHITE-VELVET-06, BLACK-WHITE-VELVET-06, BLACK-WHITE-VELVET-06, BLACK-WHITE-VELVET-06, BLACK-WHITE-