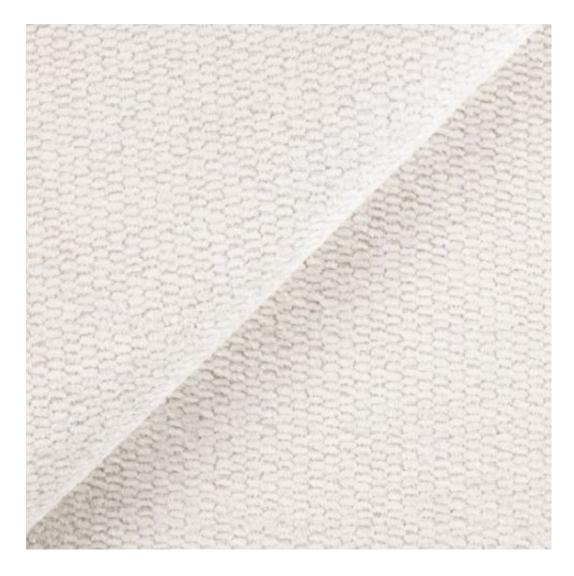

# **Product description**

Upholstered Bench Industrial style LGM-456 HOLD-ME-15  $\mid$  Width: 70 cm - 200 cm  $\mid$  Height: 40 cm - 50 cm  $\mid$  Depth: 30 cm - 40 cm  $\mid$ 

Technical data

Product-Code:

| ME                      |  |
|-------------------------|--|
| Catalogue number:       |  |
| 900003                  |  |
|                         |  |
| Condition:              |  |
| New                     |  |
|                         |  |
| Bench width:            |  |
| 70 cm - 200 cm          |  |
| Choose from parameter   |  |
|                         |  |
| Bench height:           |  |
| 40 cm - 50 cm           |  |
| Choose from parameter   |  |
|                         |  |
| Bench depth:            |  |
| 30 cm - 40 cm           |  |
| Choose from parameter   |  |
|                         |  |
| Number of hangers:      |  |
| 3 - 6                   |  |
| Choose from parameter   |  |
| Type of fabric:         |  |
| Choose from parameter   |  |
| enouse morn parameter   |  |
| Type of fabric (Photo): |  |
| HOLD-ME-15              |  |
|                         |  |
|                         |  |
|                         |  |