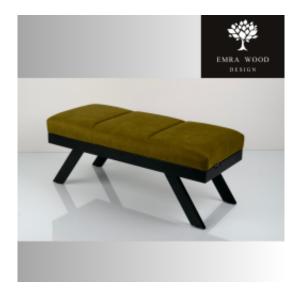

# Upholstered Bench Industrial style LGM-456 HOLD-ME-15

| Number        | 900003           |
|---------------|------------------|
| Producer code | LGM-456          |
| Manufacturer  | Emra Wood Design |

# **Product description**

Upholstered Bench Industrial style LGM-456 HOLD-ME-15  $\mid$  Width: 70 cm - 200 cm  $\mid$  Height: 40 cm - 50 cm  $\mid$  Depth: 30 cm - 40 cm  $\mid$ 

Technical data

Product-Code:

### Upholstered Bench Industrial style LGM-456 HOLD-ME-15

- A functional and practical bench for hallway, living room, bedroom, dressing room, bathroom, reception and office
- Some bench models have a practical shelf for shoes
- The frame and upholstery are made of the highest quality materials
- Production of the bench according to customer requirements

#### Product features

- Very high-quality and precise workmanship directly from the manufacturer
- The bench features an interchangeable seat to adapt the product to the future appearance of the room
- The bench does not require self-assembly and is delivered to the customer in its entirety
- Take a look at our fabric palette for more options
- We are at your disposal if you have any questions about the product
- By purchasing a product, you are buying a non-prefabricated item made according to specifications (selection of color, upholstery, materials, etc.)