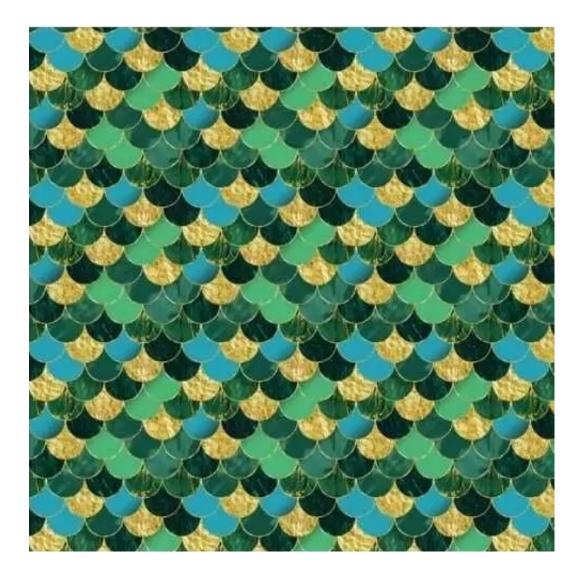

ars of experience with our customers so that the end result exceeds initial expectations. The products we manufacture are functional, aesthetic and made from the highest quality materials.

| <u>u</u>         |  |  |  |
|------------------|--|--|--|
|                  |  |  |  |
| _Q <mark></mark> |  |  |  |

Discover upholstery fabrics for this product

We offer the largest selection of seat fabrics!

Click on fabric name and discover all fabric selection.

ANDRE



ART-DECO-VELVET



#### ATOS-ECO-LEATHER



#### AURORA



BALOO



BLACK-WHITE-VELVET



#### BLOOM



BRAID



CASABLANCA



CHARM-ME



## CHILL-ME



CRUSH



DREAM-VELVET



FLASH



FLORENCE-ECO-LEATHER



#### FLOWER-VELVET



## FUSHION-ECO-LEATHER



#### GEODY



HAMILTON



HEXAGON-VELVET



HOLD-ME



HUSK-VELVET



HYGGE



LEAF-VELVET



LIKE-ME



LINEA



#### MANDALA-VELVET



MAYA



## MILTON-NEW



MIU



MONSTERA-VELVET



## PATTERN-VELVET



PIANO



ROSSA



SPELLO



STRONG



TIERRA



VENUS



VERA



## VIENNA-ECO-LEATHER



ZOYA



## This product has additional options:

Width: 40 cm , 45 cm , 50 cm , 55 cm , 60 cm , 65 cm , 70 cm , 75 cm , 80 cm , 85 cm , 90 cm , 95 cm , 100 cm , 105 cm , 110 cm , 115 cm , 120 cm , 125 cm , 130 cm , 135 cm , 140 cm , 145 cm , 150 cm , 155 cm , 160 cm , 165 cm , 170 cm , 175 cm , 180 cm , 185 cm , 190 cm , 195 cm , 200 cm Height: 40 cm , 45 cm , 50 cm Depth: 30 cm , 35 cm , 40 cm Hanger height: 190 cm Number of hangers: 3 , 4 , 5 , 6 Hanger panel side: Left , Right Type of fabric: HOLD-ME-14 (Photo) , ANDRE-1300 , ANDRE-1301 , ANDRE-1302 , ANDRE-13