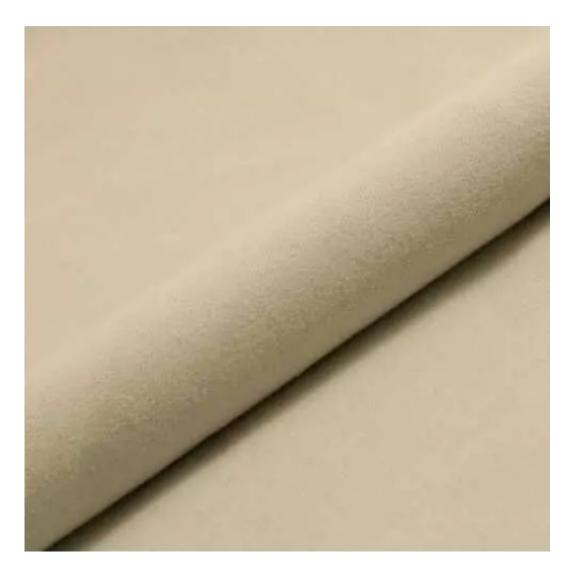

ARE PROUD OF OUR WORK!**We share our many years of experience with our customers so that the end result exceeds initial expectations. The products we manufacture are functional, aesthetic and made from the highest quality materials.

| <u>u</u>         |  |  |  |
|------------------|--|--|--|
|                  |  |  |  |
| _Q <mark></mark> |  |  |  |

Discover upholstery fabrics for this product

We offer the largest selection of seat fabrics!

Click on fabric name and discover all fabric selection.

ANDRE



ART-DECO-VELVET



#### ATOS-ECO-LEATHER



#### AURORA



BALOO



BLACK-WHITE-VELVET



#### BLOOM



BRAID



CASABLANCA



CHARM-ME



## CHILL-ME



CRUSH



DREAM-VELVET



FLASH



FLORENCE-ECO-LEATHER



#### FLOWER-VELVET



## FUSHION-ECO-LEATHER



#### GEODY



HAMILTON



HEXAGON-VELVET



HOLD-ME



HUSK-VELVET



HYGGE



LEAF-VELVET



LIKE-ME



LINEA



#### MANDALA-VELVET



MAYA



## MILTON-NEW



MIU



MONSTERA-VELVET



## PATTERN-VELVET



PIANO



ROSSA



SPELLO



STRONG



TIERRA



VENUS



VERA



## VIENNA-ECO-LEATHER



ZOYA



## This product has additional options:

Width: 40 cm , 45 cm , 50 cm , 55 cm , 60 cm , 65 cm , 70 cm , 75 cm , 80 cm , 85 cm , 90 cm , 95 cm , 100 cm , 105 cm , 110 cm , 115 cm , 120 cm , 125 cm , 130 cm , 135 cm , 140 cm , 145 cm , 150 cm , 155 cm , 160 cm , 165 cm , 170 cm , 175 cm , 180 cm , 185 cm , 190 cm , 195 cm , 200 cm Height: 40 cm , 45 cm , 50 cm Depth: 30 cm , 35 cm , 40 cm Hanger height: 190 cm Number of hangers: 3 , 4 , 5 , 6 Hanger panel side: Left , Right Type of fabric: HOLD-ME-14 (Photo) , AND