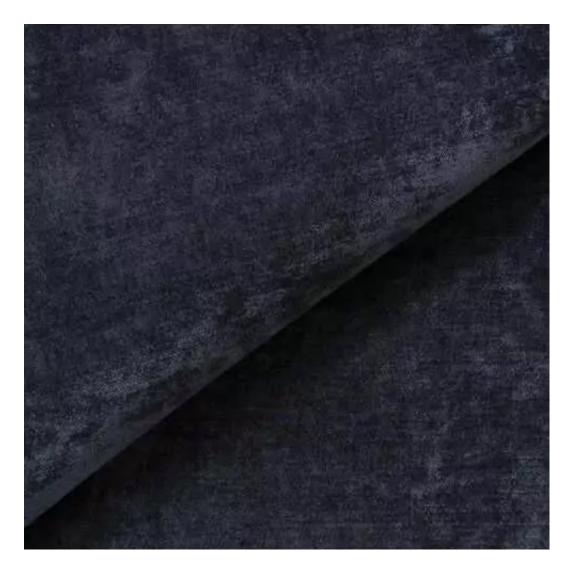

Type of fabric (Photo):

HOLD-ME-14

Product description

## This product has additional options:

Width: 40 cm , 45 cm , 50 cm , 55 cm , 60 cm , 65 cm , 70 cm , 75 cm , 80 cm , 85 cm , 90 cm , 95 cm , 100 cm , 105 cm , 110 cm , 115 cm , 120 cm , 125 cm , 130 cm , 135 cm , 140 cm , 145 cm , 150 cm , 155 cm , 160 cm , 165 cm , 170 cm , 175 cm , 180 cm , 185 cm , 190 cm , 195 cm , 200 cm Height: 40 cm , 45 cm , 50 cm Depth: 30 cm , 35 cm , 40 cm Hanger height: 190 cm Number of hangers: 3 , 4 , 5 , 6 Hanger panel side: Left , Right Type of fabric: HOLD-ME-14 (Photo) , ANDRE-1300 , ANDRE-1301 , ANDRE-1302 , ANDRE-1303 , ANDRE-1304 , ANDRE-1305 , ANDRE-1306 , ANDRE-1307 , ANDRE-1308 , ANDRE-1309 , ANDRE-1310 , ART-DECO-VELVET-01 , ART-DECO-VELVET-02 , ART-DECO-VELVET-03 , ART-DECO-VELVET-04 , ART-DECO-VELVET-05 , ART-DECO-VELVET-06 , ART-DECO-VELVET-07 , ART-DECO-VELVET-08 , ART-DECO-VELVET-09 , ART-DECO-VELVET-10..11 (write a comment in order) , ATOS-111 , ATOS-112 , ATOS-113 , ATOS-114 , ATOS-115 , ATOS-116 , ATOS-117 , ATOS-118 , ATOS-119 , ATOS-120..126 (write a comment in order) ,