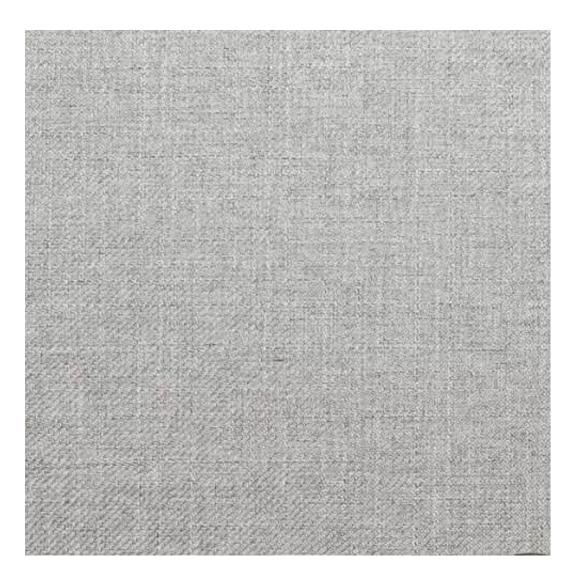

the end result exceeds initial expectations. The products we manufacture are functional, aesthetic and made from the highest quality materials.

| <u>u</u>         |  |  |  |
|------------------|--|--|--|
|                  |  |  |  |
| _Q <mark></mark> |  |  |  |

Discover upholstery fabrics for this product

We offer the largest selection of seat fabrics!

Click on fabric name and discover all fabric selection.

ANDRE



ART-DECO-VELVET



#### ATOS-ECO-LEATHER



#### AURORA



BALOO



BLACK-WHITE-VELVET



#### BLOOM



BRAID



CASABLANCA



CHARM-ME



## CHILL-ME



CRUSH



DREAM-VELVET



FLASH



FLORENCE-ECO-LEATHER



#### FLOWER-VELVET



## FUSHION-ECO-LEATHER



#### GEODY



HAMILTON



HEXAGON-VELVET



HOLD-ME



HUSK-VELVET



HYGGE



LEAF-VELVET



LIKE-ME



LINEA



#### MANDALA-VELVET



MAYA



## MILTON-NEW



MIU



MONSTERA-VELVET



## PATTERN-VELVET



PIANO



ROSSA



SPELLO



STRONG



TIERRA



VENUS



VERA



## VIENNA-ECO-LEATHER



ZOYA



## This product has additional options:

Width: 40 cm , 45 cm , 50 cm , 55 cm , 60 cm , 65 cm , 70 cm , 75 cm , 80 cm , 85 cm , 90 cm , 95 cm , 100 cm , 105 cm , 110 cm , 115 cm , 120 cm , 125 cm , 130 cm , 135 cm , 140 cm , 145 cm , 150 cm , 155 cm , 160 cm , 165 cm , 170 cm , 175 cm , 180 cm , 185 cm , 190 cm , 195 cm , 200 cm Height: 40 cm , 45 cm , 50 cm Depth: 30 cm , 35 cm , 40 cm Hanger height: 190 cm Number of hangers: 3 , 4 , 5 , 6 Hanger panel side: Left , Right Type of fabric: HOLD-ME-14 (Photo) , ANDRE-1300 , ANDRE-1301 , ANDRE-1302 , ANDRE-1303 , ANDRE-1304 , ANDRE-1305 , ANDRE-1306 ,