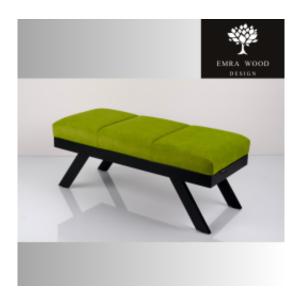

# Upholstered Bench Industrial style LGM-456 HOLD-ME-14

| Number        | 900006           |
|---------------|------------------|
| Producer code | LGM-456          |
| Manufacturer  | Emra Wood Design |

## **Product description**

Upholstered Bench Industrial style LGM-456 HOLD-ME-14 | Width: 70 cm - 200 cm | Height: 40 cm - 50 cm | Depth: 30 cm - 40 cm |

Technical data

Product-Code:

ME

Catalogue number:

900006

Type of fabric (Photo):

HOLD-ME-14

Product description

#### Upholstered Bench Industrial style LGM-456 HOLD-ME-14

- A functional and practical bench for hallway, living room, bedroom, dressing room, bathroom, reception and office
- Some bench models have a practical shelf for shoes
- The frame and upholstery are made of the highest quality materials
- Production of the bench according to customer requirements

Product features

- Very high-quality and precise workmanship directly from the manufacturer
- The bench features an interchangeable seat to adapt the product to the future appearance of the room
- The bench does not require self-assembly and is delivered to the customer in its entirety
- Take a look at our fabric palette for more options
- We are at your disposal if you have any questions about the product
- By purchasing a product, you are buying a non-prefabricated item made according to specifications (selection of color, upholstery, materials, etc.)