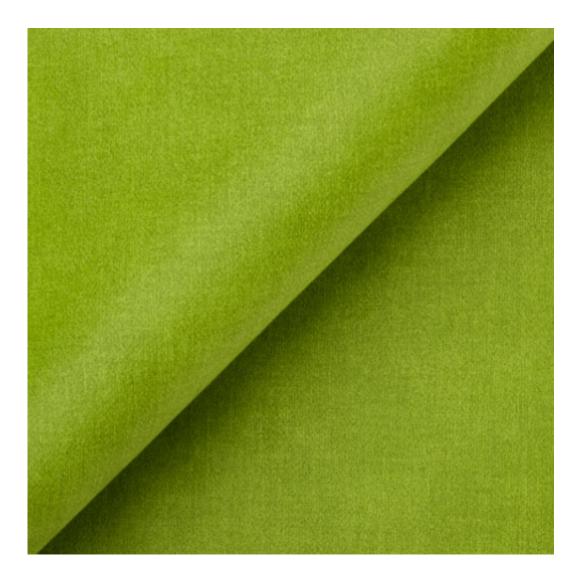

Type of fabric (Photo):

HOLD-ME-14

Product description

## This product has additional options:

Width: 40 cm , 45 cm , 50 cm , 55 cm , 60 cm , 65 cm , 70 cm , 75 cm , 80 cm , 85 cm , 90 cm , 95 cm , 100 cm , 105 cm , 110 cm , 115 cm , 120 cm , 125 cm , 130 cm , 135 cm , 140 cm , 145 cm , 150 cm , 155 cm , 160 cm , 165 cm , 170 cm , 175 cm , 180 cm , 185 cm , 190 cm , 195 cm , 200 cm Height: 40 cm , 45 cm , 50 cm Depth: 30 cm , 35 cm , 40 cm Hanger height: 190 cm Number of hangers: 3 , 4 , 5 , 6 Hanger panel side: Left , Right Type of fabric: HOLD-ME-14 (Photo) , ANDRE-1300 , ANDRE-1301 , ANDRE-1302 , ANDRE-1303 , ANDRE-1304 , ANDRE-1305 , ANDRE-1306 , ANDRE-1307 , ANDRE-1308 , ANDRE-1309 , ANDRE-1310 , ART-DECO-VELVET-01 , ART-DECO-VELVET-02 , ART-DECO-VELVET-03 , ART-DECO-VELVET-04 , ART-DECO-VELVET-05 , ART-DECO-VELVET-06 , ART-DECO-VELVET-07 , ART-DECO-VELVET-08 , ART-DECO-VELVET-09 , ART-DECO-VELVET-10..11 (write a comment in order) , ATOS-111 , ATOS-112 , ATOS-113 , ATOS-114 , ATOS-115 , ATOS-116 , ATOS-117 , ATOS-118 , ATOS-119 , ATOS-120..126 (write a comment in order) ,