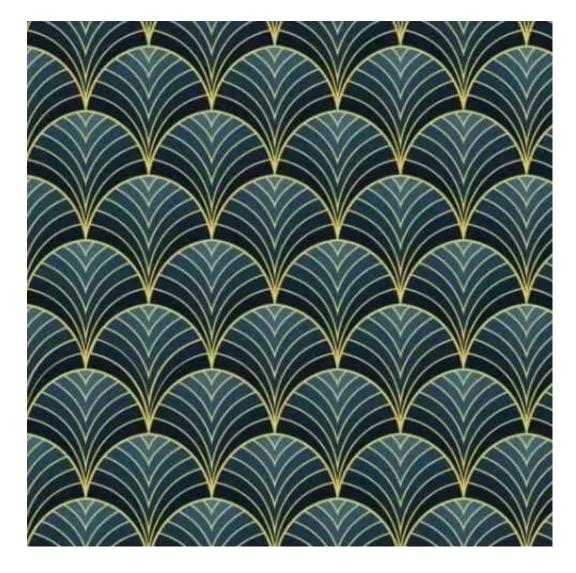

Type of fabric (Photo):

HOLD-ME-14

Product description

## CHILL-ME

CRUSH

DREAM-VELVET

FLASH

FLORENCE-ECO-LEATHER