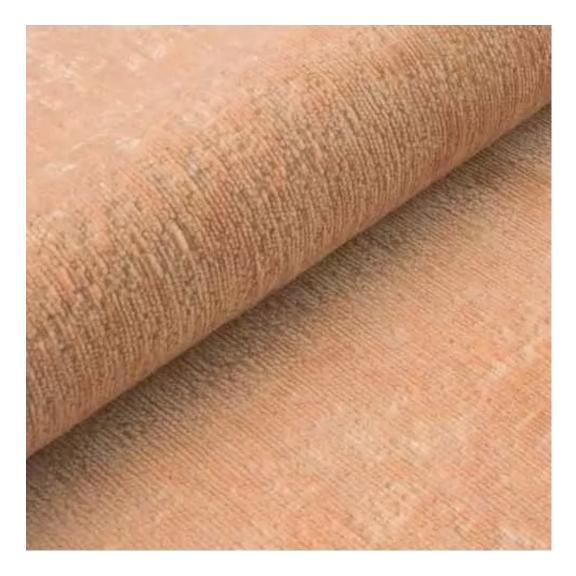

Type of fabric (Photo):

HOLD-ME-14

Product description

## This product has additional options:

Width: 40 cm , 45 cm , 50 cm , 55 cm , 60 cm , 65 cm , 70 cm , 75 cm , 80 cm , 85 cm , 90 cm , 95 cm , 100 cm , 105 cm , 110 cm , 115 cm , 120 cm , 125 cm , 130 cm , 135 cm , 140 cm , 145 cm , 150 cm , 155 cm , 160 cm , 165 cm , 170 cm , 175 cm , 180 cm , 185 cm , 190 cm , 195 cm , 200 cm Height: 40 cm , 45 cm , 50 cm Depth: 30 cm , 35 cm , 40 cm Hanger height: 190 cm Number of hangers: 3 , 4 , 5 , 6 Hanger panel side: Left , Right Type of fabric: HOLD-ME-14 (Photo) , ANDRE-1300 , ANDRE-1301 , ANDRE-1302 , ANDRE-1303 , ANDRE-1304 , ANDRE-1305 , ANDRE-1306 , ANDRE-1307 , ANDRE-1308 , ANDRE-1309 , ANDRE-1310 , ART-DECO-VELVET-01 , ART-DECO-VELVET-02 , ART-DECO-VELVET-03 , ART-DECO-VELVET-04 , ART-DECO-VELVET-05 , ART-DECO-VELVET-06 , ART-DECO-VELVET-07 , ART-DECO-VELVET-08 , ART-DECO-VELVET-09 , ART-DECO-VELVET-10..11 (write a comment in order) , ATOS-111 , ATOS-112 , ATOS-113 , ATOS-114 , ATOS-115 , ATOS-116 , ATOS-117 , ATOS-118 , ATOS-119 , ATOS-120..126 (write a comment in order) ,