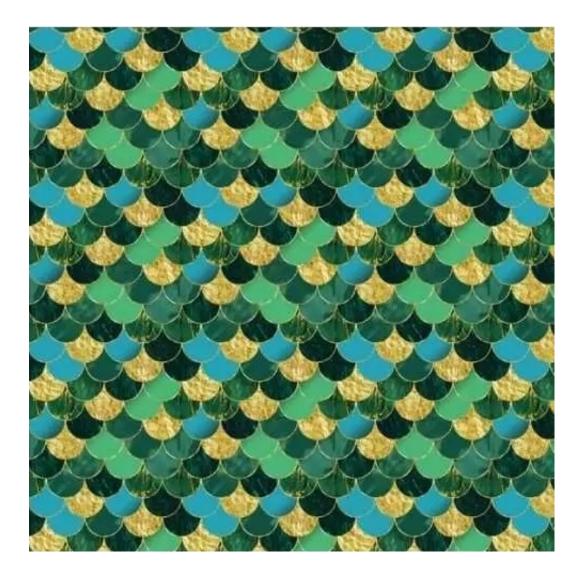

ars of experience with our customers so that the end result exceeds initial expectations. The products we manufacture are functional, aesthetic and made from the highest quality materials.

| <u>u</u>         |  |  |  |
|------------------|--|--|--|
|                  |  |  |  |
| _Q <mark></mark> |  |  |  |

Discover upholstery fabrics for this product

We offer the largest selection of seat fabrics!

Click on fabric name and discover all fabric selection.

ANDRE



ART-DECO-VELVET



#### ATOS-ECO-LEATHER



#### AURORA



BALOO



BLACK-WHITE-VELVET



#### BLOOM



BRAID



CASABLANCA



CHARM-ME



## CHILL-ME



CRUSH



DREAM-VELVET



FLASH



FLORENCE-ECO-LEATHER



#### FLOWER-VELVET



## FUSHION-ECO-LEATHER



#### GEODY



HAMILTON



HEXAGON-VELVET



HOLD-ME



HUSK-VELVET



HYGGE



LEAF-VELVET



LIKE-ME



LINEA



#### MANDALA-VELVET



MAYA



## MILTON-NEW



MIU



MONSTERA-VELVET



## PATTERN-VELVET



PIANO



ROSSA



SPELLO



STRONG



TIERRA



VENUS



VERA



## VIENNA-ECO-LEATHER



ZOYA



## This product has additional options:

Width: 40 cm , 45 cm , 50 cm , 55 cm , 60 cm , 65 cm , 70 cm , 75 cm , 80 cm , 85 cm , 90 cm , 95 cm , 100 cm , 105 cm , 110 cm , 115 cm , 120 cm , 125 cm , 130 cm , 135 cm , 140 cm , 145 cm , 150 cm , 155 cm , 160 cm , 165 cm , 170 cm , 175 cm , 180 cm , 185 cm , 190 cm , 195 cm , 200 cm Height: 40 cm , 45 cm , 50 cm Depth: 30 cm , 35 cm , 40 cm Hanger height: 190 cm Number of hangers: 3 , 4 , 5 , 6 Hanger panel side: Left , Right Type of fabric: HOLD-ME-13 (Photo) , ANDRE-1300 , ANDRE-1301 , ANDRE-1302 , ANDRE-13