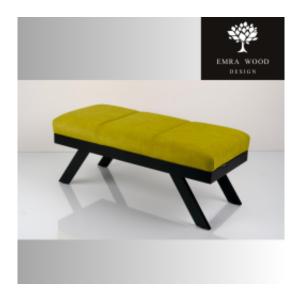

# Upholstered Bench Industrial style LGM-456 HOLD-ME-13

| Number        | 900007           |
|---------------|------------------|
| Producer code | LGM-456          |
| Manufacturer  | Emra Wood Design |

## **Product description**

Upholstered Bench Industrial style LGM-456 HOLD-ME-13 | Width: 70 cm - 200 cm | Height: 40 cm - 50 cm | Depth: 30 cm - 40 cm |

Technical data

Product-Code:

ME

Catalogue number:

900007

#### Upholstered Bench Industrial style LGM-456 HOLD-ME-13

- A functional and practical bench for hallway, living room, bedroom, dressing room, bathroom, reception and office
- Some bench models have a practical shelf for shoes
- The frame and upholstery are made of the highest quality materials
- Production of the bench according to customer requirements

Product features

- Very high-quality and precise workmanship directly from the manufacturer
- The bench features an interchangeable seat to adapt the product to the future appearance of the room
- The bench does not require self-assembly and is delivered to the customer in its entirety
- Take a look at our fabric palette for more options
- We are at your disposal if you have any questions about the product
- By purchasing a product, you are buying a non-prefabricated item made according to specifications (selection of color, upholstery, materials, etc.)