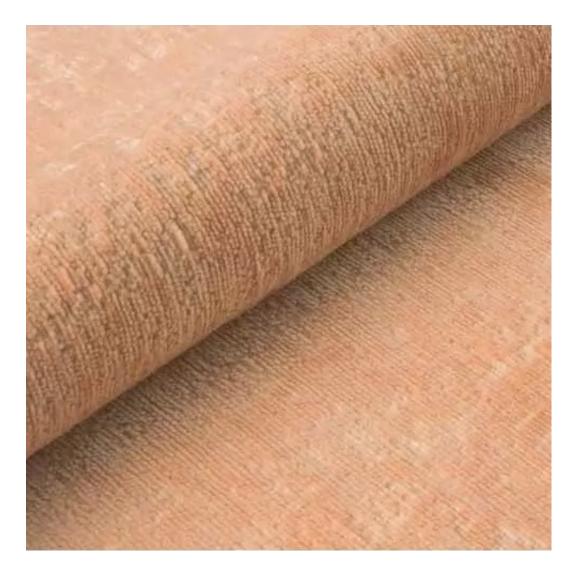

Type of fabric (Photo):

HOLD-ME-13

Product description

## This product has additional options:

Width: 40 cm , 45 cm , 50 cm , 55 cm , 60 cm , 65 cm , 70 cm , 75 cm , 80 cm , 85 cm , 90 cm , 95 cm , 100 cm , 105 cm , 110 cm , 115 cm , 120 cm , 125 cm , 130 cm , 135 cm , 140 cm , 145 cm , 150 cm , 155 cm , 160 cm , 165 cm , 170 cm , 175 cm , 180 cm , 185 cm , 190 cm , 195 cm , 200 cm Height: 40 cm , 45 cm , 50 cm Depth: 30 cm , 35 cm , 40 cm Hanger height: 190 cm Number of hangers: 3 , 4 , 5 , 6 Hanger panel side: Left , Right Type of fabric: HOLD-ME-13 (Photo) , ANDRE-1300 , ANDRE-1301 , ANDRE-1302 , ANDRE-1303 , ANDRE-1304 , ANDRE-1305 , ANDRE-1306 , ANDRE-1307 , ANDRE-1308 , ANDRE-1309 , ANDRE-1310 , ART-DECO-VELVET-01 , ART-DECO-VELVET-02 , ART-DECO-VELVET-03 , ART-DECO-VELVET-04 , ART-DECO-VELVET-05 , ART-DECO-VELVET-06 , ART-DECO-VELVET-07 , ART-DECO-VELVET-08 , ART-DECO-VELVET-09 , ART-DECO-VELVET-10..11 (write a comment in order) , ATOS-111 , ATOS-112 , ATOS-113 , ATOS-114 , ATOS-115 , ATOS-116 , ATOS-117 , ATOS-118 , ATOS-119 , ATOS-120..126 (write a comment in order) ,