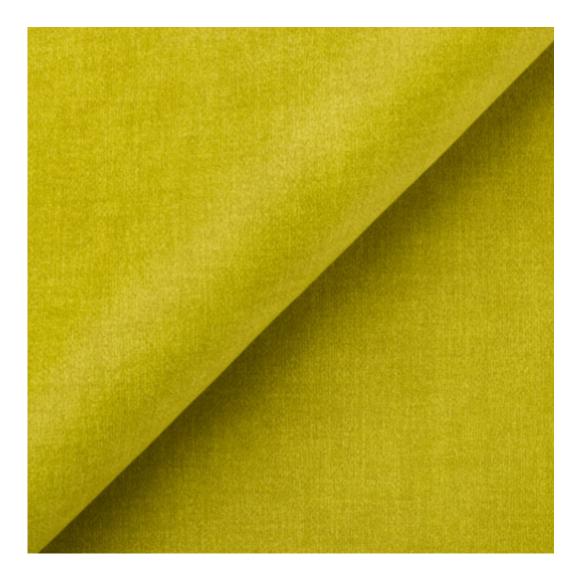

m/upholstered-bench-industrial-style-lgm-456-hold-me-13-p-10359.html



# Upholstered Bench Industrial style LGM-456 HOLD-ME-13

| Number        | 900007           |
|---------------|------------------|
| Producer code | LGM-456          |
| Manufacturer  | Emra Wood Design |

## **Product description**



Upholstered Bench Industrial style LGM-456 HOLD-ME-13 | Width: 70 cm - 200 cm | Height: 40 cm - 50 cm | Depth: 30 cm - 40 cm |

Technical data

Product-Code:

ME

Catalogue number:

900007

Condition:

New

Bench width:

70 cm - 200 cm

Choose from parameter

Bench height:

40 cm - 50 cm

Choose from parameter

Bench depth:

30 cm - 40 cm

Choose from parameter

Number of hangers:

3 - 6

Choose from parameter

Type of fabric:

Choose from parameter

Type of fabric (Photo):

HOLD-ME-13



Product description

#### Upholstered Bench Industrial style LGM-456 HOLD-ME-13

- A functional and practical bench for hallway, living room, bedroom, dressing room, bathroom, reception and office
- Some bench models have a practical shelf for shoes
- The frame and upholstery are made of the highest quality materials
- Production of the bench according to customer requirements

Product features

- Very high-quality and precise workmanship directly from the manufacturer
- The bench features an interchangeable seat to adapt the product to the future appearance of the room
- The bench does not require self-assembly and is delivered to the customer in its entirety
- Take a look at our fabric palette for more options
- We are at your disposal if you have any questions about the product
- By p