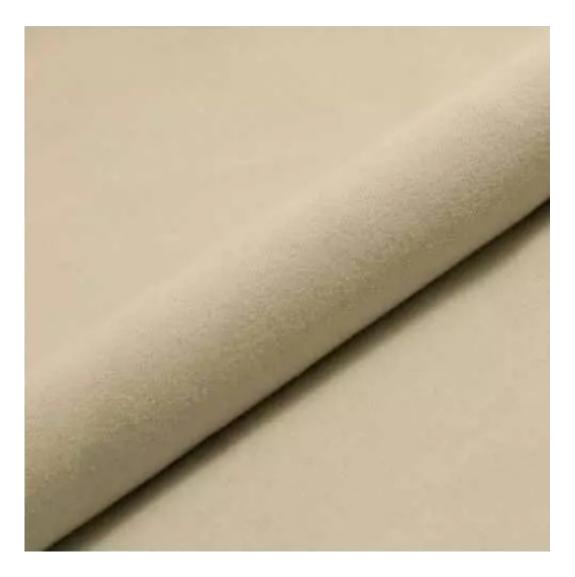

ARE PROUD OF OUR WORK!**We share our many years of experience with our customers so that the end result exceeds initial expectations. The products we manufacture are functional, aesthetic and made from the highest quality materials.

| <u>u</u>         |  |  |  |
|------------------|--|--|--|
|                  |  |  |  |
| _Q <mark></mark> |  |  |  |

Discover upholstery fabrics for this product

We offer the largest selection of seat fabrics!

Click on fabric name and discover all fabric selection.

ANDRE



ART-DECO-VELVET



#### ATOS-ECO-LEATHER



#### AURORA



BALOO



BLACK-WHITE-VELVET



#### BLOOM



BRAID



CASABLANCA



CHARM-ME



## CHILL-ME



CRUSH



DREAM-VELVET



FLASH



FLORENCE-ECO-LEATHER



#### FLOWER-VELVET



## FUSHION-ECO-LEATHER



#### GEODY



HAMILTON



HEXAGON-VELVET



HOLD-ME



HUSK-VELVET



HYGGE



LEAF-VELVET



LIKE-ME



LINEA



#### MANDALA-VELVET



MAYA



## MILTON-NEW



MIU



MONSTERA-VELVET



## PATTERN-VELVET



PIANO



ROSSA



SPELLO



STRONG



TIERRA



VENUS



VERA



## VIENNA-ECO-LEATHER



ZOYA



## This product has additional options:

Width: 40 cm , 45 cm , 50 cm , 55 cm , 60 cm , 65 cm , 70 cm , 75 cm , 80 cm , 85 cm , 90 cm , 95 cm , 100 cm , 105 cm , 110 cm , 115 cm , 120 cm , 125 cm , 130 cm , 135 cm , 140 cm , 145 cm , 150 cm , 155 cm , 160 cm , 165 cm , 170 cm , 175 cm , 180 cm , 185 cm , 190 cm , 195 cm , 200 cm Height: 40 cm , 45 cm , 50 cm Depth: 30 cm , 35 cm , 40 cm Hanger height: 190 cm Number of hangers: 3 , 4 , 5 , 6 Hanger panel side: Left , Right Type of fabric: HOLD-ME-13 (Photo) , AND