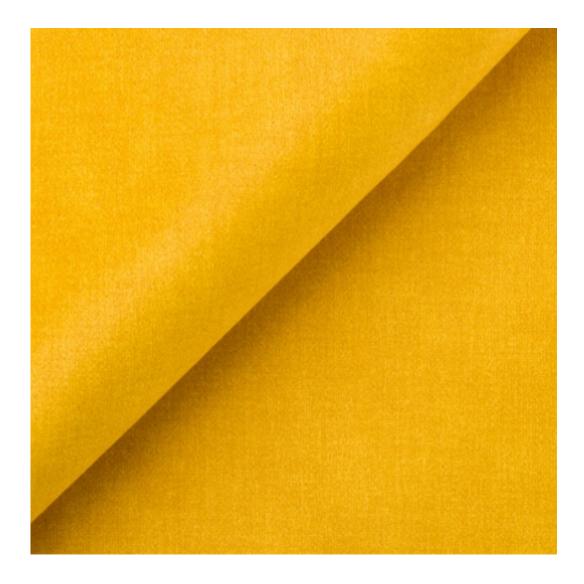

# **Product description**

Upholstered Bench Industrial style LGM-456 HOLD-ME-12 | Width: 70 cm - 200 cm | Height: 40 cm - 50 cm | Depth: 30 cm - 40 cm |

Technical data

Product-Code:

| ME                      |  |
|-------------------------|--|
| Catalogue number:       |  |
| 900004                  |  |
|                         |  |
| Condition:              |  |
| New                     |  |
|                         |  |
| Bench width:            |  |
| 70 cm - 200 cm          |  |
| Choose from parameter   |  |
| Bench height:           |  |
| 40 cm - 50 cm           |  |
| Choose from parameter   |  |
| ,<br>                   |  |
| Bench depth:            |  |
| 30 cm - 40 cm           |  |
| Choose from parameter   |  |
|                         |  |
| Number of hangers:      |  |
| 3 - 6                   |  |
| Choose from parameter   |  |
|                         |  |
| Type of fabric:         |  |
| Choose from parameter   |  |
| Type of fabric (Photo): |  |
| HOLD-ME-12              |  |
|                         |  |
|                         |  |
|                         |  |

| Discover upholstery fabrics for this product            |
|---------------------------------------------------------|
| We offer the largest selection of seat fabrics!         |
| Click on fabric name and discover all fabric selection. |