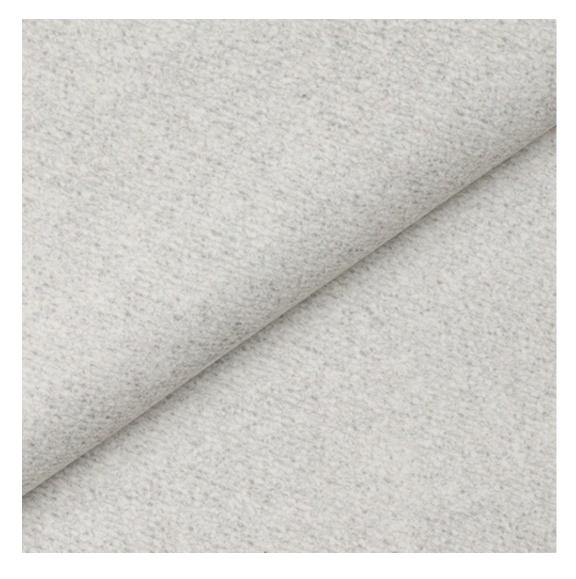

# **Product description**

Upholstered Bench Industrial style LGM-456 HOLD-ME-12 | Width: 70 cm - 200 cm | Height: 40 cm - 50 cm | Depth: 30 cm - 40 cm |

Technical data

Product-Code:

| ME                      |  |
|-------------------------|--|
| Catalogue number:       |  |
| 900004                  |  |
|                         |  |
| Condition:              |  |
| New                     |  |
|                         |  |
| Bench width:            |  |
| 70 cm - 200 cm          |  |
| Choose from parameter   |  |
| Bench height:           |  |
| 40 cm - 50 cm           |  |
| Choose from parameter   |  |
| ,<br>                   |  |
| Bench depth:            |  |
| 30 cm - 40 cm           |  |
| Choose from parameter   |  |
|                         |  |
| Number of hangers:      |  |
| 3 - 6                   |  |
| Choose from parameter   |  |
|                         |  |
| Type of fabric:         |  |
| Choose from parameter   |  |
| Type of fabric (Photo): |  |
| HOLD-ME-12              |  |
|                         |  |
|                         |  |
|                         |  |

| Discover upholstery fabrics for this product            |
|---------------------------------------------------------|
| We offer the largest selection of seat fabrics!         |
| Click on fabric name and discover all fabric selection. |