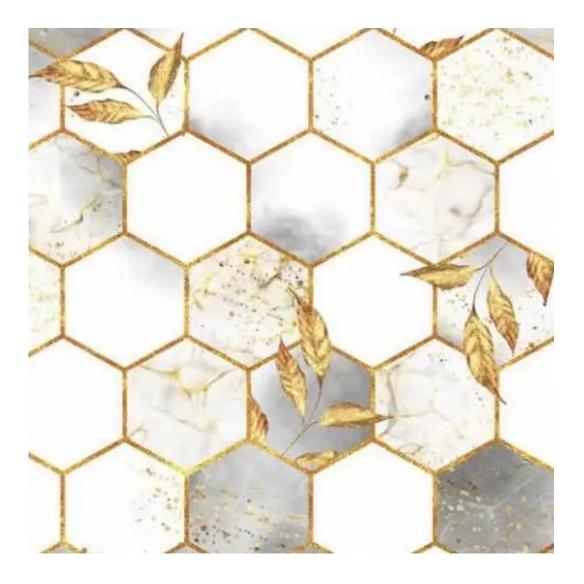

# **Product description**

Upholstered Bench Industrial style LGM-456 HOLD-ME-12 | Width: 70 cm - 200 cm | Height: 40 cm - 50 cm | Depth: 30 cm - 40 cm |

Technical data

Product-Code:

| ME                      |  |
|-------------------------|--|
| Catalogue number:       |  |
| 900004                  |  |
|                         |  |
| Condition:              |  |
| New                     |  |
|                         |  |
| Bench width:            |  |
| 70 cm - 200 cm          |  |
| Choose from parameter   |  |
| Bench height:           |  |
| 40 cm - 50 cm           |  |
| Choose from parameter   |  |
| ,<br>                   |  |
| Bench depth:            |  |
| 30 cm - 40 cm           |  |
| Choose from parameter   |  |
|                         |  |
| Number of hangers:      |  |
| 3 - 6                   |  |
| Choose from parameter   |  |
|                         |  |
| Type of fabric:         |  |
| Choose from parameter   |  |
| Type of fabric (Photo): |  |
| HOLD-ME-12              |  |
|                         |  |
|                         |  |
|                         |  |

Height: 40 cm , 45 cm , 50 cm Depth: 30 cm , 35 cm , 40 cm Hanger height: 190 cm Number of hangers: 3 , 4 , 5 , 6 Hanger panel side: Left , Right

Type of fabric: HOLD-ME-12 (Photo), ANDRE-1300, ANDRE-1301, ANDRE-1302, ANDRE-1303, ANDRE-1304, ANDRE-1305, ANDRE-1306, ANDRE-1307, ANDRE-1308, ANDRE-1309, ANDRE-1310, ART-DECO-VELVET-01, ART-DECO-VELVET-02, ART-DECO-VELVET-03, ART-DECO-VELVET-04, ART-DECO-VELVET-05, ART-DECO-VELVET-06, ART-DECO-VELVET-07, ART-DECO-VELVET-08, ART-DECO-VELVET-09, ART-DECO-VELVET-10...11 (write a comment in order), ATOS-111, ATOS-112, ATOS-113, ATOS-114, ATOS-115, ATOS-116, ATOS-117, ATOS-118, ATOS-119, ATOS-120...126 (write a comment in order), AURORA-2481, AURORA-2482, AURORA-2483, AURORA-2484, AURORA-2485, AURORA-2486, AURORA-2487, AURORA-2488, AURORA-2489...2505 (write a comment in order), BALOO-2071, BALOO-2072, BALOO-2073, BALOO-2074, BALOO-2076, BALOO-2077, BALOO-2078, BALOO-2079, BALOO-2081, BALOO-2082...2089 (write a comment in order), BLACK-WHITE-VELVET-01, BLACK-WHITE-VELVET-03, BLACK-WHITE-VELVET-04, BLACK-WHITE-VELVET-05, BLACK-WHITE-VELVET-04, BLACK-WHITE-VELVET-04, BLACK-WHITE-VELVET-05, BLACK-WHITE-VELVET-04, BLACK-WHITE-VELVET-05, BLACK-WHITE-VELVET-05, BLACK-WHITE-VELVET-06, BLACK-WHITE-VELVET-07, BLACK-WHITE-