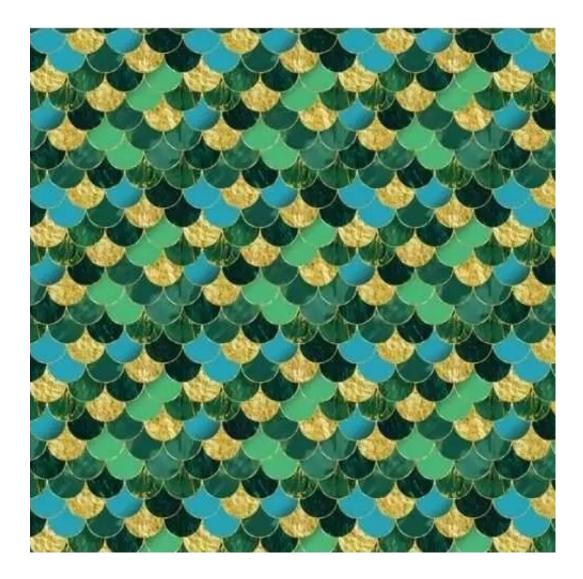

FUSHION-ECO-LEATHER

GEODY

**HAMILTON** 

**HEXAGON-VELVET** 

HOLD-ME

**HUSK-VELVET** 

HYGGE

LEAF-VELVET

Height: 40 cm , 45 cm , 50 cm Depth: 30 cm , 35 cm , 40 cm Hanger height: 190 cm Number of hangers: 3 , 4 , 5 , 6 Hanger panel side: Left , Right

Type of fabric: HOLD-ME-12 (Photo), ANDRE-1300, ANDRE-1301, ANDRE-1302, ANDRE-1303, ANDRE-1304, ANDRE-1305, ANDRE-1306, ANDRE-1307, ANDRE-1308, ANDRE-1309, ANDRE-1310, ART-DECO-VELVET-01, ART-DECO-VELVET-02, ART-DECO-VELVET-03, ART-DECO-VELVET-04, ART-DECO-VELVET-05, ART-DECO-VELVET-06, ART-DECO-VELVET-07, ART-DECO-VELVET-08, ART-DECO-VELVET-09, ART-DECO-VELVET-10...11 (write a comment in order), ATOS-111, ATOS-112, ATOS-113, ATOS-114, ATOS-115, ATOS-116, ATOS-117, ATOS-118, ATOS-119, ATOS-120...126 (write a comment in order), AURORA-2481, AURORA-2482, AURORA-2483, AURORA-2484, AURORA-2485, AURORA-2486, AURORA-2487, AURORA-2488, AURORA-2489...2505 (write a comment in order), BALOO-2071, BALOO-2072, BALOO-2073, BALOO-2074, BALOO-2076, BALOO-2077, BALOO-2078, BALOO-2079, BALOO-2081, BALOO-2082...2089 (write a comment in order), BLACK-WHITE-VELVET-01, BLACK-WHITE-VELVET-03, BLACK-WHITE-VELVET-04, BLACK-WHITE-VELVET-05, BLACK-WHITE-VELVET-04, BLACK-WHITE-VELVET-04, BLACK-WHITE-VELVET-05, BLACK-WHITE-VELVET-04, BLACK-WHITE-VELVET-05, BLACK-WHITE-VELVET-05, BLACK-WHITE-VELVET-06, BLACK-WHITE-VELVET-07, BLACK-WHITE-