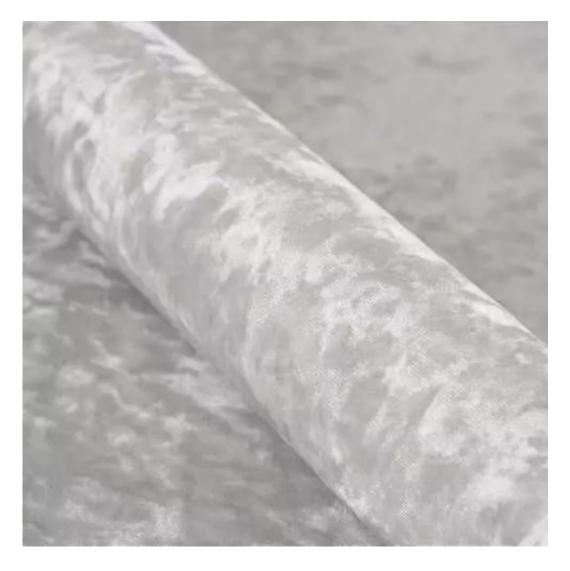

# **Product description**

Upholstered Bench Industrial style LGM-456 HOLD-ME-12 | Width: 70 cm - 200 cm | Height: 40 cm - 50 cm | Depth: 30 cm - 40 cm |

Technical data

Product-Code:

| ME                      |  |
|-------------------------|--|
| Catalogue number:       |  |
| 900004                  |  |
|                         |  |
| Condition:              |  |
| New                     |  |
|                         |  |
| Bench width:            |  |
| 70 cm - 200 cm          |  |
| Choose from parameter   |  |
| Bench height:           |  |
| 40 cm - 50 cm           |  |
| Choose from parameter   |  |
| ,<br>                   |  |
| Bench depth:            |  |
| 30 cm - 40 cm           |  |
| Choose from parameter   |  |
|                         |  |
| Number of hangers:      |  |
| 3 - 6                   |  |
| Choose from parameter   |  |
|                         |  |
| Type of fabric:         |  |
| Choose from parameter   |  |
| Type of fabric (Photo): |  |
| HOLD-ME-12              |  |
|                         |  |
|                         |  |
|                         |  |

| Discover upholstery fabrics for this product            |
|---------------------------------------------------------|
| We offer the largest selection of seat fabrics!         |
| Click on fabric name and discover all fabric selection. |