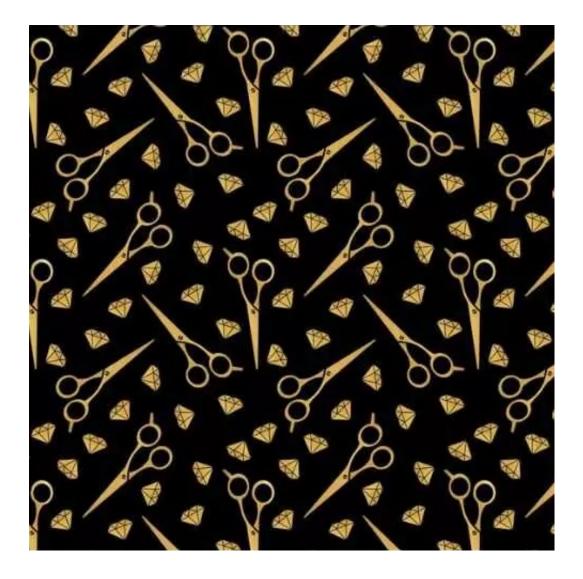

# **Product description**

Upholstered Bench Industrial style LGM-456 HOLD-ME-12 | Width: 70 cm - 200 cm | Height: 40 cm - 50 cm | Depth: 30 cm - 40 cm |

Technical data

Product-Code:

| ME                      |  |
|-------------------------|--|
| Catalogue number:       |  |
| 900004                  |  |
|                         |  |
| Condition:              |  |
| New                     |  |
|                         |  |
| Bench width:            |  |
| 70 cm - 200 cm          |  |
| Choose from parameter   |  |
| Bench height:           |  |
| 40 cm - 50 cm           |  |
| Choose from parameter   |  |
| ,<br>                   |  |
| Bench depth:            |  |
| 30 cm - 40 cm           |  |
| Choose from parameter   |  |
|                         |  |
| Number of hangers:      |  |
| 3 - 6                   |  |
| Choose from parameter   |  |
|                         |  |
| Type of fabric:         |  |
| Choose from parameter   |  |
| Type of fabric (Photo): |  |
| HOLD-ME-12              |  |
|                         |  |
|                         |  |
|                         |  |

Height: 40 cm , 45 cm , 50 cm Depth: 30 cm , 35 cm , 40 cm Hanger height: 190 cm Number of hangers: 3 , 4 , 5 , 6 Hanger panel side: Left , Right

Type of fabric: HOLD-ME-12 (Photo), ANDRE-1300, ANDRE-1301, ANDRE-1302, ANDRE-1303, ANDRE-1304, ANDRE-1305, ANDRE-1306, ANDRE-1307, ANDRE-1308, ANDRE-1309, ANDRE-1310, ART-DECO-VELVET-01, ART-DECO-VELVET-02, ART-DECO-VELVET-03, ART-DECO-VELVET-04, ART-DECO-VELVET-05, ART-DECO-VELVET-06, ART-DECO-VELVET-07, ART-DECO-VELVET-08, ART-DECO-VELVET-09, ART-DECO-VELVET-10...11 (write a comment in order), ATOS-111, ATOS-112, ATOS-113, ATOS-114, ATOS-115, ATOS-116, ATOS-117, ATOS-118, ATOS-119, ATOS-120...126 (write a comment in order), AURORA-2481, AURORA-2482, AURORA-2483, AURORA-2484, AURORA-2485, AURORA-2486, AURORA-2487, AURORA-2488, AURORA-2489...2505 (write a comment in order), BALOO-2071, BALOO-2072, BALOO-2073, BALOO-2074, BALOO-2076, BALOO-2077, BALOO-2078, BALOO-2079, BALOO-2081, BALOO-2082...2089 (write a comment in order), BLACK-WHITE-VELVET-01, BLACK-WHITE-VELVET-03, BLACK-WHITE-VELVET-04, BLACK-WHITE-VELVET-05, BLACK-WHITE-VELVET-04, BLACK-WHITE-VELVET-04, BLACK-WHITE-VELVET-05, BLACK-WHITE-VELVET-04, BLACK-WHITE-VELVET-05, BLACK-WHITE-VELVET-05, BLACK-WHITE-VELVET-06, BLACK-WHITE-VELVET-07, BLACK-WHITE-