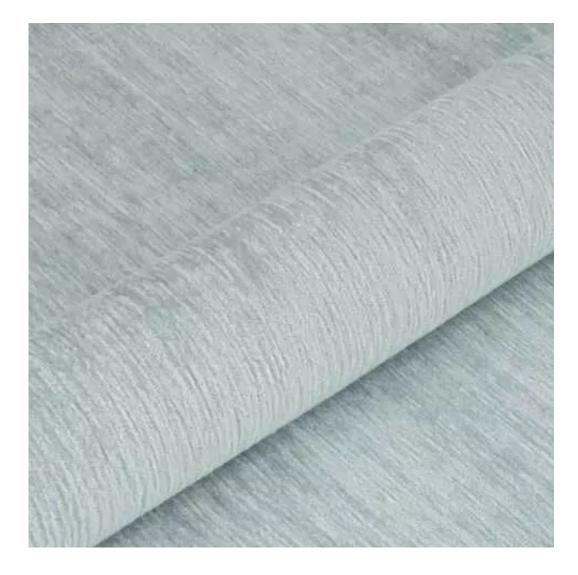

# **Product description**

Upholstered Bench Industrial style LGM-456 HOLD-ME-12 | Width: 70 cm - 200 cm | Height: 40 cm - 50 cm | Depth: 30 cm - 40 cm |

Technical data

Product-Code:

| ME                      |  |
|-------------------------|--|
| Catalogue number:       |  |
| 900004                  |  |
|                         |  |
| Condition:              |  |
| New                     |  |
|                         |  |
| Bench width:            |  |
| 70 cm - 200 cm          |  |
| Choose from parameter   |  |
| Bench height:           |  |
| 40 cm - 50 cm           |  |
| Choose from parameter   |  |
| ,<br>                   |  |
| Bench depth:            |  |
| 30 cm - 40 cm           |  |
| Choose from parameter   |  |
|                         |  |
| Number of hangers:      |  |
| 3 - 6                   |  |
| Choose from parameter   |  |
|                         |  |
| Type of fabric:         |  |
| Choose from parameter   |  |
| Type of fabric (Photo): |  |
| HOLD-ME-12              |  |
|                         |  |
|                         |  |
|                         |  |

Height: 40 cm , 45 cm , 50 cm Depth: 30 cm , 35 cm , 40 cm Hanger height: 190 cm Number of hangers: 3 , 4 , 5 , 6 Hanger panel side: Left , Right

Type of fabric: HOLD-ME-12 (Photo), ANDRE-1300, ANDRE-1301, ANDRE-1302, ANDRE-1303, ANDRE-1304, ANDRE-1305, ANDRE-1306, ANDRE-1307, ANDRE-1308, ANDRE-1309, ANDRE-1310, ART-DECO-VELVET-01, ART-DECO-VELVET-02, ART-DECO-VELVET-03, ART-DECO-VELVET-04, ART-DECO-VELVET-05, ART-DECO-VELVET-06, ART-DECO-VELVET-07, ART-DECO-VELVET-08, ART-DECO-VELVET-09, ART-DECO-VELVET-10...11 (write a comment in order), ATOS-111, ATOS-112, ATOS-113, ATOS-114, ATOS-115, ATOS-116, ATOS-117, ATOS-118, ATOS-119, ATOS-120...126 (write a comment in order), AURORA-2481, AURORA-2482, AURORA-2483, AURORA-2484, AURORA-2485, AURORA-2486, AURORA-2487, AURORA-2488, AURORA-2489...2505 (write a comment in order), BALOO-2071, BALOO-2072, BALOO-2073, BALOO-2074, BALOO-2076, BALOO-2077, BALOO-2078, BALOO-2079, BALOO-2081, BALOO-2082...2089 (write a comment in order), BLACK-WHITE-VELVET-01, BLACK-WHITE-VELVET-03, BLACK-WHITE-VELVET-04, BLACK-WHITE-VELVET-05, BLACK-WHITE-VELVET-04, BLACK-WHITE-VELVET-04, BLACK-WHITE-VELVET-05, BLACK-WHITE-VELVET-04, BLACK-WHITE-VELVET-05, BLACK-WHITE-VELVET-05, BLACK-WHITE-VELVET-06, BLACK-WHITE-VELVET-07, BLACK-WHITE-