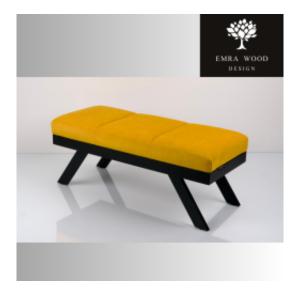

# Upholstered Bench Industrial style LGM-456 HOLD-ME-12

| Number        | 900004           |
|---------------|------------------|
| Producer code | LGM-456          |
| Manufacturer  | Emra Wood Design |

# **Product description**

Upholstered Bench Industrial style LGM-456 HOLD-ME-12 | Width: 70 cm - 200 cm | Height: 40 cm - 50 cm | Depth: 30 cm - 40 cm |

Technical data

Product-Code:

| ME                      |  |
|-------------------------|--|
| Catalogue number:       |  |
| 900004                  |  |
|                         |  |
| Condition:              |  |
| New                     |  |
|                         |  |
| Bench width:            |  |
| 70 cm - 200 cm          |  |
| Choose from parameter   |  |
| Bench height:           |  |
| 40 cm - 50 cm           |  |
| Choose from parameter   |  |
| ,<br>                   |  |
| Bench depth:            |  |
| 30 cm - 40 cm           |  |
| Choose from parameter   |  |
|                         |  |
| Number of hangers:      |  |
| 3 - 6                   |  |
| Choose from parameter   |  |
|                         |  |
| Type of fabric:         |  |
| Choose from parameter   |  |
| Type of fabric (Photo): |  |
| HOLD-ME-12              |  |
|                         |  |
|                         |  |
|                         |  |

### Upholstered Bench Industrial style LGM-456 HOLD-ME-12

- · A functional and practical bench for hallway, living room, bedroom, dressing room, bathroom, reception and office
- Some bench models have a practical shelf for shoes
- The frame and upholstery are made of the highest quality materials
- Production of the bench according to customer requirements