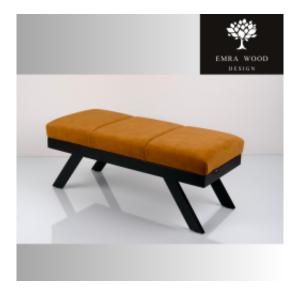

# Upholstered Bench Industrial style LGM-456 HOLD-ME-09

| Number        | 900010           |
|---------------|------------------|
| Producer code | LGM-456          |
| Manufacturer  | Emra Wood Design |

# **Product description**

Upholstered Bench Industrial style LGM-456 HOLD-ME-09 | Width: 70 cm - 200 cm | Height: 40 cm - 50 cm | Depth: 30 cm - 40 cm |

Technical data

Product-Code:

| ME                      |  |  |
|-------------------------|--|--|
| Catalogue number:       |  |  |
| 900010                  |  |  |
| 0 199                   |  |  |
| Condition:              |  |  |
| New                     |  |  |
| Bench width:            |  |  |
| 70 cm - 200 cm          |  |  |
| Choose from parameter   |  |  |
|                         |  |  |
| Bench height:           |  |  |
| 40 cm - 50 cm           |  |  |
| Choose from parameter   |  |  |
|                         |  |  |
| Bench depth:            |  |  |
| 30 cm - 40 cm           |  |  |
| Choose from parameter   |  |  |
| Number of hangers:      |  |  |
| 3 - 6                   |  |  |
| Choose from parameter   |  |  |
|                         |  |  |
| Type of fabric:         |  |  |
| Choose from parameter   |  |  |
|                         |  |  |
| Type of fabric (Photo): |  |  |
| HOLD-ME-09              |  |  |
|                         |  |  |
|                         |  |  |
|                         |  |  |

### Upholstered Bench Industrial style LGM-456 HOLD-ME-09

- · A functional and practical bench for hallway, living room, bedroom, dressing room, bathroom, reception and office
- Some bench models have a practical shelf for shoes
- The frame and upholstery are made of the highest quality materials
- Production of the bench according to customer requirements