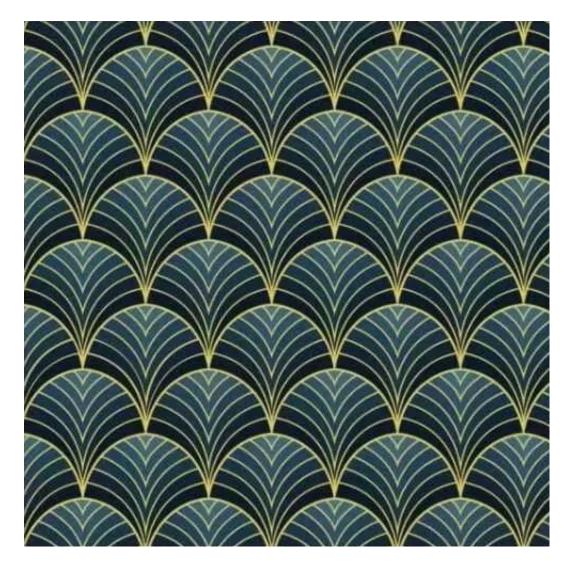

# **Product description**

Upholstered Bench Industrial style LGM-456 HOLD-ME-09 | Width: 70 cm - 200 cm | Height: 40 cm - 50 cm | Depth: 30 cm - 40 cm |

Technical data

Product-Code:

| ME                      |  |  |
|-------------------------|--|--|
| Catalogue number:       |  |  |
| 900010                  |  |  |
| 0 199                   |  |  |
| Condition:              |  |  |
| New                     |  |  |
| Bench width:            |  |  |
| 70 cm - 200 cm          |  |  |
| Choose from parameter   |  |  |
|                         |  |  |
| Bench height:           |  |  |
| 40 cm - 50 cm           |  |  |
| Choose from parameter   |  |  |
|                         |  |  |
| Bench depth:            |  |  |
| 30 cm - 40 cm           |  |  |
| Choose from parameter   |  |  |
| Number of hangers:      |  |  |
| 3 - 6                   |  |  |
| Choose from parameter   |  |  |
|                         |  |  |
| Type of fabric:         |  |  |
| Choose from parameter   |  |  |
|                         |  |  |
| Type of fabric (Photo): |  |  |
| HOLD-ME-09              |  |  |
|                         |  |  |
|                         |  |  |
|                         |  |  |

**ANDRE** 

ART-DECO-VELVET

ATOS-ECO-LEATHER

AURORA

BALOO

BLACK-WHITE-VELVET

BLOOM

BRAID