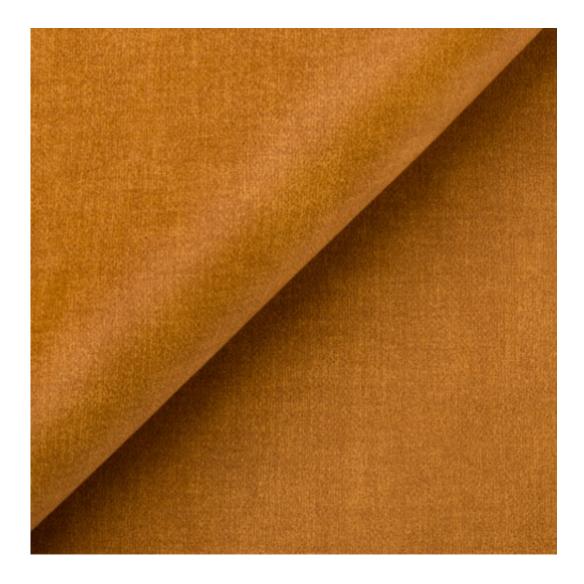

# **Product description**

Upholstered Bench Industrial style LGM-456 HOLD-ME-09 | Width: 70 cm - 200 cm | Height: 40 cm - 50 cm | Depth: 30 cm - 40 cm |

Technical data

Product-Code:

| ME                      |  |  |
|-------------------------|--|--|
| Catalogue number:       |  |  |
| 900010                  |  |  |
| 0 199                   |  |  |
| Condition:              |  |  |
| New                     |  |  |
| Bench width:            |  |  |
| 70 cm - 200 cm          |  |  |
| Choose from parameter   |  |  |
|                         |  |  |
| Bench height:           |  |  |
| 40 cm - 50 cm           |  |  |
| Choose from parameter   |  |  |
|                         |  |  |
| Bench depth:            |  |  |
| 30 cm - 40 cm           |  |  |
| Choose from parameter   |  |  |
| Number of hangers:      |  |  |
| 3 - 6                   |  |  |
| Choose from parameter   |  |  |
|                         |  |  |
| Type of fabric:         |  |  |
| Choose from parameter   |  |  |
|                         |  |  |
| Type of fabric (Photo): |  |  |
| HOLD-ME-09              |  |  |
|                         |  |  |
|                         |  |  |
|                         |  |  |

| Discover upholstery fabrics for this product            |
|---------------------------------------------------------|
| We offer the largest selection of seat fabrics!         |
| Click on fabric name and discover all fabric selection. |

FUSHION-ECO-LEATHER

GEODY

**HAMILTON** 

**HEXAGON-VELVET** 

HOLD-ME

**HUSK-VELVET** 

HYGGE

LEAF-VELVET