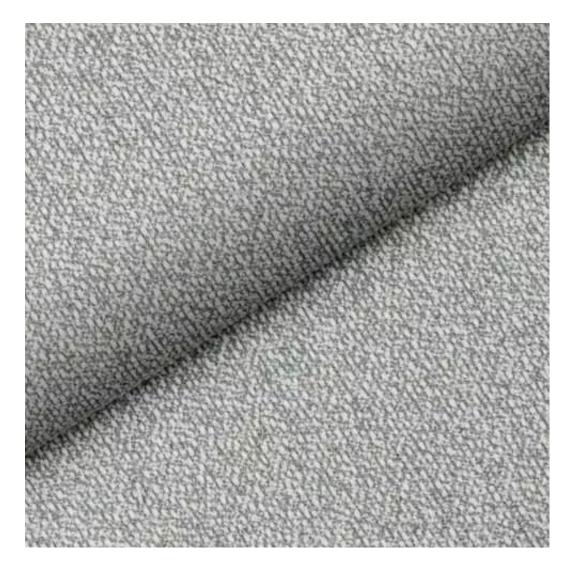

# **Product description**

Upholstered Bench Industrial style LGM-456 HOLD-ME-09 | Width: 70 cm - 200 cm | Height: 40 cm - 50 cm | Depth: 30 cm - 40 cm |

Technical data

Product-Code:

| ME                      |  |  |
|-------------------------|--|--|
| Catalogue number:       |  |  |
| 900010                  |  |  |
| 0 199                   |  |  |
| Condition:              |  |  |
| New                     |  |  |
| Bench width:            |  |  |
| 70 cm - 200 cm          |  |  |
| Choose from parameter   |  |  |
|                         |  |  |
| Bench height:           |  |  |
| 40 cm - 50 cm           |  |  |
| Choose from parameter   |  |  |
|                         |  |  |
| Bench depth:            |  |  |
| 30 cm - 40 cm           |  |  |
| Choose from parameter   |  |  |
| Number of hangers:      |  |  |
| 3 - 6                   |  |  |
| Choose from parameter   |  |  |
|                         |  |  |
| Type of fabric:         |  |  |
| Choose from parameter   |  |  |
|                         |  |  |
| Type of fabric (Photo): |  |  |
| HOLD-ME-09              |  |  |
|                         |  |  |
|                         |  |  |
|                         |  |  |

| Discover upholstery fabrics for this product            |
|---------------------------------------------------------|
| We offer the largest selection of seat fabrics!         |
| Click on fabric name and discover all fabric selection. |