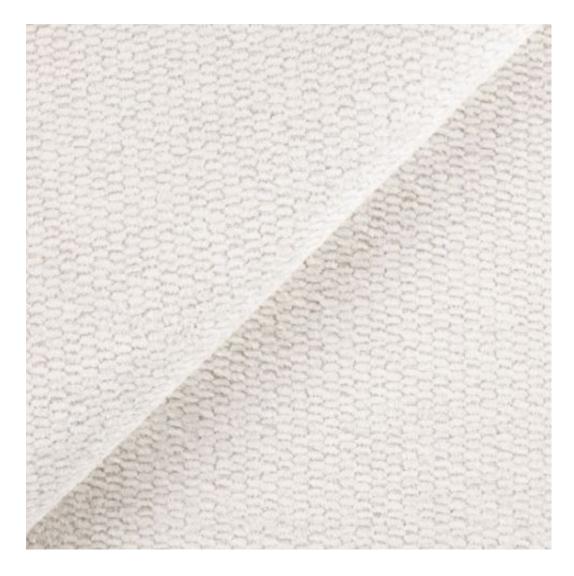

# **Product description**

Upholstered Bench Industrial style LGM-456 HOLD-ME-09 | Width: 70 cm - 200 cm | Height: 40 cm - 50 cm | Depth: 30 cm - 40 cm |

Technical data

Product-Code:

| ME                      |  |  |
|-------------------------|--|--|
| Catalogue number:       |  |  |
| 900010                  |  |  |
| 0 199                   |  |  |
| Condition:              |  |  |
| New                     |  |  |
| Bench width:            |  |  |
| 70 cm - 200 cm          |  |  |
| Choose from parameter   |  |  |
|                         |  |  |
| Bench height:           |  |  |
| 40 cm - 50 cm           |  |  |
| Choose from parameter   |  |  |
|                         |  |  |
| Bench depth:            |  |  |
| 30 cm - 40 cm           |  |  |
| Choose from parameter   |  |  |
| Number of hangers:      |  |  |
| 3 - 6                   |  |  |
| Choose from parameter   |  |  |
|                         |  |  |
| Type of fabric:         |  |  |
| Choose from parameter   |  |  |
|                         |  |  |
| Type of fabric (Photo): |  |  |
| HOLD-ME-09              |  |  |
|                         |  |  |
|                         |  |  |
|                         |  |  |

| Discover upholstery fabrics for this product            |
|---------------------------------------------------------|
| We offer the largest selection of seat fabrics!         |
| Click on fabric name and discover all fabric selection. |