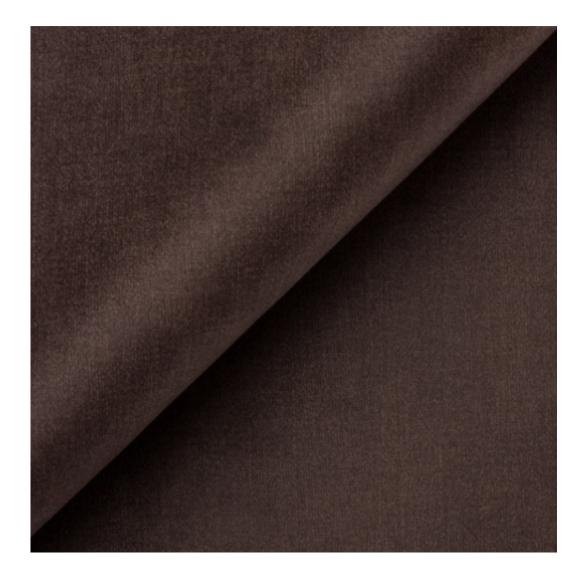

| ME                      |  |  |  |
|-------------------------|--|--|--|
| Catalogue number:       |  |  |  |
| 900009                  |  |  |  |
|                         |  |  |  |
| Condition:              |  |  |  |
| New                     |  |  |  |
| Bench width:            |  |  |  |
| 70 cm - 200 cm          |  |  |  |
| Choose from parameter   |  |  |  |
|                         |  |  |  |
| Bench height:           |  |  |  |
| 40 cm - 50 cm           |  |  |  |
| Choose from parameter   |  |  |  |
|                         |  |  |  |
| Bench depth:            |  |  |  |
| 30 cm - 40 cm           |  |  |  |
| Choose from parameter   |  |  |  |
| Number of hangers:      |  |  |  |
| 3 - 6                   |  |  |  |
| Choose from parameter   |  |  |  |
|                         |  |  |  |
| Type of fabric:         |  |  |  |
| Choose from parameter   |  |  |  |
|                         |  |  |  |
| Type of fabric (Photo): |  |  |  |
| HOLD-ME-06              |  |  |  |
|                         |  |  |  |
|                         |  |  |  |
|                         |  |  |  |

| Discover upholstery fabrics for this product            |
|---------------------------------------------------------|
| We offer the largest selection of seat fabrics!         |
| Click on fabric name and discover all fabric selection. |

FUSHION-ECO-LEATHER

**GEODY** 

**HAMILTON** 

**HEXAGON-VELVET** 

HOLD-ME

**HUSK-VELVET** 

HYGGE

LEAF-VELVET