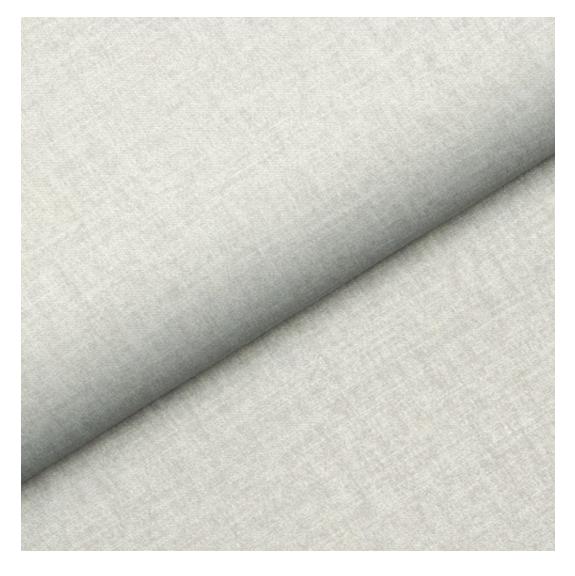

# **Product description**

Upholstered Bench Industrial style LGM-456 HOLD-ME-06  $\mid$  Width: 70 cm - 200 cm  $\mid$  Height: 40 cm - 50 cm  $\mid$  Depth: 30 cm - 40 cm  $\mid$ 

Technical data

Product-Code:

| ME                      |  |  |  |
|-------------------------|--|--|--|
| Catalogue number:       |  |  |  |
| 900009                  |  |  |  |
|                         |  |  |  |
| Condition:              |  |  |  |
| New                     |  |  |  |
| Bench width:            |  |  |  |
| 70 cm - 200 cm          |  |  |  |
| Choose from parameter   |  |  |  |
|                         |  |  |  |
| Bench height:           |  |  |  |
| 40 cm - 50 cm           |  |  |  |
| Choose from parameter   |  |  |  |
|                         |  |  |  |
| Bench depth:            |  |  |  |
| 30 cm - 40 cm           |  |  |  |
| Choose from parameter   |  |  |  |
| Number of hangers:      |  |  |  |
| 3 - 6                   |  |  |  |
| Choose from parameter   |  |  |  |
|                         |  |  |  |
| Type of fabric:         |  |  |  |
| Choose from parameter   |  |  |  |
|                         |  |  |  |
| Type of fabric (Photo): |  |  |  |
| HOLD-ME-06              |  |  |  |
|                         |  |  |  |
|                         |  |  |  |
|                         |  |  |  |