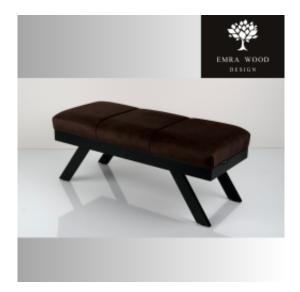

# Upholstered Bench Industrial style LGM-456 HOLD-ME-06

| Number        | 900009           |
|---------------|------------------|
| Producer code | LGM-456          |
| Manufacturer  | Emra Wood Design |

# **Product description**

Upholstered Bench Industrial style LGM-456 HOLD-ME-06  $\mid$  Width: 70 cm - 200 cm  $\mid$  Height: 40 cm - 50 cm  $\mid$  Depth: 30 cm - 40 cm  $\mid$ 

Technical data

Product-Code:

### Upholstered Bench Industrial style LGM-456 HOLD-ME-06

- A functional and practical bench for hallway, living room, bedroom, dressing room, bathroom, reception and office
- Some bench models have a practical shelf for shoes
- The frame and upholstery are made of the highest quality materials
- Production of the bench according to customer requirements

#### Product features

- Very high-quality and precise workmanship directly from the manufacturer
- The bench features an interchangeable seat to adapt the product to the future appearance of the room
- The bench does not require self-assembly and is delivered to the customer in its entirety
- Take a look at our fabric palette for more options
- We are at your disposal if you have any questions about the product
- By purchasing a product, you are buying a non-prefabricated item made according to specifications (selection of color, upholstery, materials, etc.)