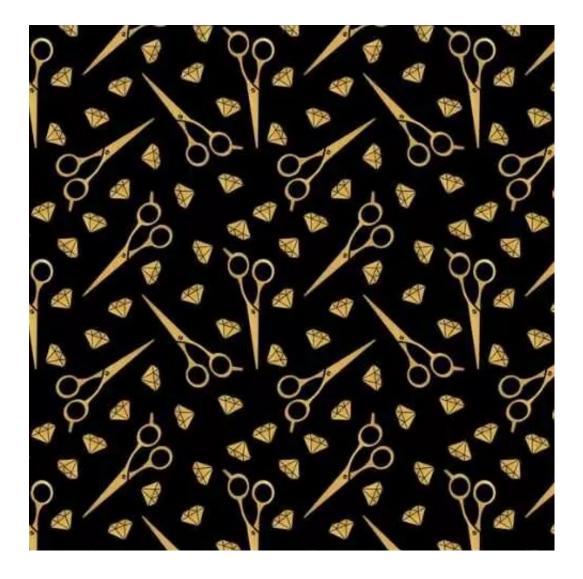

| ME                      |  |  |  |
|-------------------------|--|--|--|
| Catalogue number:       |  |  |  |
| 900009                  |  |  |  |
|                         |  |  |  |
| Condition:              |  |  |  |
| New                     |  |  |  |
| Bench width:            |  |  |  |
| 70 cm - 200 cm          |  |  |  |
| Choose from parameter   |  |  |  |
|                         |  |  |  |
| Bench height:           |  |  |  |
| 40 cm - 50 cm           |  |  |  |
| Choose from parameter   |  |  |  |
|                         |  |  |  |
| Bench depth:            |  |  |  |
| 30 cm - 40 cm           |  |  |  |
| Choose from parameter   |  |  |  |
| Number of hangers:      |  |  |  |
| 3 - 6                   |  |  |  |
| Choose from parameter   |  |  |  |
|                         |  |  |  |
| Type of fabric:         |  |  |  |
| Choose from parameter   |  |  |  |
|                         |  |  |  |
| Type of fabric (Photo): |  |  |  |
| HOLD-ME-06              |  |  |  |
|                         |  |  |  |
|                         |  |  |  |
|                         |  |  |  |

Height: 40 cm , 45 cm , 50 cm Depth: 30 cm , 35 cm , 40 cm Hanger height: 190 cm Number of hangers: 3 , 4 , 5 , 6 Hanger panel side: Left , Right

Type of fabric: HOLD-ME-06 (Photo), ANDRE-1300, ANDRE-1301, ANDRE-1302, ANDRE-1303, ANDRE-1304, ANDRE-1305, ANDRE-1306, ANDRE-1307, ANDRE-1308, ANDRE-1309, ANDRE-1310, ART-DECO-VELVET-01, ART-DECO-VELVET-02, ART-DECO-VELVET-03, ART-DECO-VELVET-04, ART-DECO-VELVET-05, ART-DECO-VELVET-06, ART-DECO-VELVET-07, ART-DECO-VELVET-08, ART-DECO-VELVET-09, ART-DECO-VELVET-10...11 (write a comment in order), ATOS-111, ATOS-112, ATOS-113, ATOS-114, ATOS-115, ATOS-116, ATOS-117, ATOS-118, ATOS-119, ATOS-120...126 (write a comment in order), AURORA-2481, AURORA-2482, AURORA-2483, AURORA-2484, AURORA-2485, AURORA-2486, AURORA-2487, AURORA-2488, AURORA-2489...2505 (write a comment in order), BALOO-2071, BALOO-2072, BALOO-2073, BALOO-2074, BALOO-2076, BALOO-2077, BALOO-2078, BALOO-2079, BALOO-2081, BALOO-2082...2089 (write a comment in order), BLACK-WHITE-VELVET-01, BLACK-WHITE-VELVET-03, BLACK-WHITE-VELVET-04, BLACK-WHITE-VELVET-05, BLACK-WHITE-VELVET-04, BLACK-WHITE-VELVET-04, BLACK-WHITE-VELVET-05, BLACK-WHITE-VELVET-04, BLACK-WHITE-VELVET-05, BLACK-WHITE-VELVET-05, BLACK-WHITE-VELVET-06, BLACK-WHITE-VELVET-07, BLACK-WHITE-