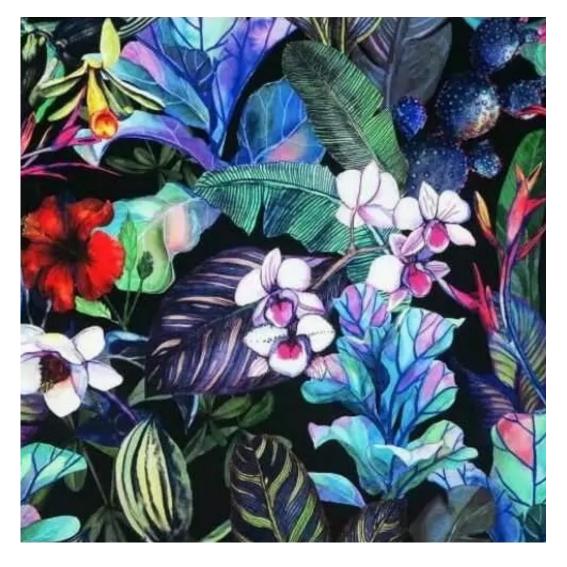

# **Product description**

Upholstered Bench Industrial style LGM-456 HOLD-ME-06  $\mid$  Width: 70 cm - 200 cm  $\mid$  Height: 40 cm - 50 cm  $\mid$  Depth: 30 cm - 40 cm  $\mid$ 

Technical data

Product-Code:

| ME                      |  |  |  |
|-------------------------|--|--|--|
| Catalogue number:       |  |  |  |
| 900009                  |  |  |  |
|                         |  |  |  |
| Condition:              |  |  |  |
| New                     |  |  |  |
| Bench width:            |  |  |  |
| 70 cm - 200 cm          |  |  |  |
| Choose from parameter   |  |  |  |
|                         |  |  |  |
| Bench height:           |  |  |  |
| 40 cm - 50 cm           |  |  |  |
| Choose from parameter   |  |  |  |
|                         |  |  |  |
| Bench depth:            |  |  |  |
| 30 cm - 40 cm           |  |  |  |
| Choose from parameter   |  |  |  |
| Number of hangers:      |  |  |  |
| 3 - 6                   |  |  |  |
| Choose from parameter   |  |  |  |
|                         |  |  |  |
| Type of fabric:         |  |  |  |
| Choose from parameter   |  |  |  |
|                         |  |  |  |
| Type of fabric (Photo): |  |  |  |
| HOLD-ME-06              |  |  |  |
|                         |  |  |  |
|                         |  |  |  |
|                         |  |  |  |

Height: 40 cm , 45 cm , 50 cm Depth: 30 cm , 35 cm , 40 cm Hanger height: 190 cm Number of hangers: 3 , 4 , 5 , 6 Hanger panel side: Left , Right

Type of fabric: HOLD-ME-06 (Photo), ANDRE-1300, ANDRE-1301, ANDRE-1302, ANDRE-1303, ANDRE-1304, ANDRE-1305, ANDRE-1306, ANDRE-1307, ANDRE-1308, ANDRE-1309, ANDRE-1310, ART-DECO-VELVET-01, ART-DECO-VELVET-02, ART-DECO-VELVET-03, ART-DECO-VELVET-04, ART-DECO-VELVET-05, ART-DECO-VELVET-06, ART-DECO-VELVET-07, ART-DECO-VELVET-08, ART-DECO-VELVET-09, ART-DECO-VELVET-10...11 (write a comment in order), ATOS-111, ATOS-112, ATOS-113, ATOS-114, ATOS-115, ATOS-116, ATOS-117, ATOS-118, ATOS-119, ATOS-120...126 (write a comment in order), AURORA-2481, AURORA-2482, AURORA-2483, AURORA-2484, AURORA-2485, AURORA-2486, AURORA-2487, AURORA-2488, AURORA-2489...2505 (write a comment in order), BALOO-2071, BALOO-2072, BALOO-2073, BALOO-2074, BALOO-2076, BALOO-2077, BALOO-2078, BALOO-2079, BALOO-2081, BALOO-2082...2089 (write a comment in order), BLACK-WHITE-VELVET-01, BLACK-WHITE-VELVET-03, BLACK-WHITE-VELVET-04, BLACK-WHITE-VELVET-05, BLACK-WHITE-VELVET-04, BLACK-WHITE-VELVET-04, BLACK-WHITE-VELVET-05, BLACK-WHITE-VELVET-04, BLACK-WHITE-VELVET-05, BLACK-WHITE-VELVET-05, BLACK-WHITE-VELVET-06, BLACK-WHITE-VELVET-07, BLACK-WHITE-