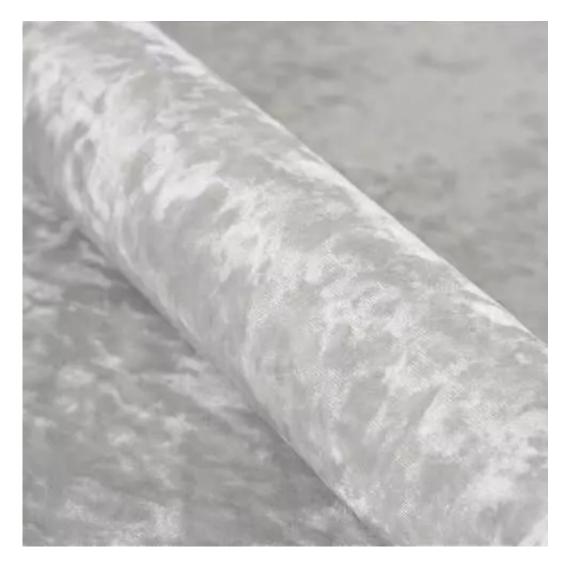

| ME                      |  |  |  |
|-------------------------|--|--|--|
| Catalogue number:       |  |  |  |
| 900009                  |  |  |  |
|                         |  |  |  |
| Condition:              |  |  |  |
| New                     |  |  |  |
| Bench width:            |  |  |  |
| 70 cm - 200 cm          |  |  |  |
| Choose from parameter   |  |  |  |
|                         |  |  |  |
| Bench height:           |  |  |  |
| 40 cm - 50 cm           |  |  |  |
| Choose from parameter   |  |  |  |
|                         |  |  |  |
| Bench depth:            |  |  |  |
| 30 cm - 40 cm           |  |  |  |
| Choose from parameter   |  |  |  |
| Number of hangers:      |  |  |  |
| 3 - 6                   |  |  |  |
| Choose from parameter   |  |  |  |
|                         |  |  |  |
| Type of fabric:         |  |  |  |
| Choose from parameter   |  |  |  |
|                         |  |  |  |
| Type of fabric (Photo): |  |  |  |
| HOLD-ME-06              |  |  |  |
|                         |  |  |  |
|                         |  |  |  |
|                         |  |  |  |

Height: 40 cm , 45 cm , 50 cm Depth: 30 cm , 35 cm , 40 cm Hanger height: 190 cm Number of hangers: 3 , 4 , 5 , 6 Hanger panel side: Left , Right

Type of fabric: HOLD-ME-06 (Photo), ANDRE-1300, ANDRE-1301, ANDRE-1302, ANDRE-1303, ANDRE-1304, ANDRE-1305, ANDRE-1306, ANDRE-1307, ANDRE-1308, ANDRE-1309, ANDRE-1310, ART-DECO-VELVET-01, ART-DECO-VELVET-02, ART-DECO-VELVET-03, ART-DECO-VELVET-04, ART-DECO-VELVET-05, ART-DECO-VELVET-06, ART-DECO-VELVET-07, ART-DECO-VELVET-08, ART-DECO-VELVET-09, ART-DECO-VELVET-10...11 (write a comment in order), ATOS-111, ATOS-112, ATOS-113, ATOS-114, ATOS-115, ATOS-116, ATOS-117, ATOS-118, ATOS-119, ATOS-120...126 (write a comment in order), AURORA-2481, AURORA-2482, AURORA-2483, AURORA-2484, AURORA-2485, AURORA-2486, AURORA-2487, AURORA-2488, AURORA-2489...2505 (write a comment in order), BALOO-2071, BALOO-2072, BALOO-2073, BALOO-2074, BALOO-2076, BALOO-2077, BALOO-2078, BALOO-2079, BALOO-2081, BALOO-2082...2089 (write a comment in order), BLACK-WHITE-VELVET-01, BLACK-WHITE-VELVET-03, BLACK-WHITE-VELVET-04, BLACK-WHITE-VELVET-05, BLACK-WHITE-VELVET-04, BLACK-WHITE-VELVET-04, BLACK-WHITE-VELVET-05, BLACK-WHITE-VELVET-04, BLACK-WHITE-VELVET-05, BLACK-WHITE-VELVET-05, BLACK-WHITE-VELVET-06, BLACK-WHITE-VELVET-07, BLACK-WHITE-