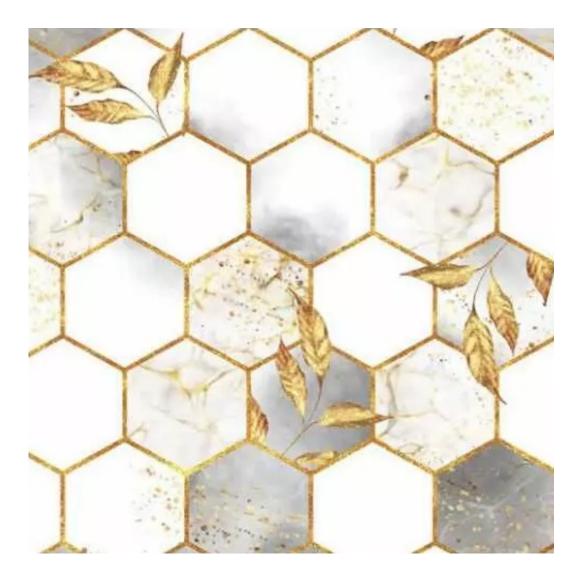

| ME                      |  |  |  |
|-------------------------|--|--|--|
| Catalogue number:       |  |  |  |
| 900009                  |  |  |  |
|                         |  |  |  |
| Condition:              |  |  |  |
| New                     |  |  |  |
| Bench width:            |  |  |  |
| 70 cm - 200 cm          |  |  |  |
| Choose from parameter   |  |  |  |
|                         |  |  |  |
| Bench height:           |  |  |  |
| 40 cm - 50 cm           |  |  |  |
| Choose from parameter   |  |  |  |
|                         |  |  |  |
| Bench depth:            |  |  |  |
| 30 cm - 40 cm           |  |  |  |
| Choose from parameter   |  |  |  |
| Number of hangers:      |  |  |  |
| 3 - 6                   |  |  |  |
| Choose from parameter   |  |  |  |
|                         |  |  |  |
| Type of fabric:         |  |  |  |
| Choose from parameter   |  |  |  |
|                         |  |  |  |
| Type of fabric (Photo): |  |  |  |
| HOLD-ME-06              |  |  |  |
|                         |  |  |  |
|                         |  |  |  |
|                         |  |  |  |

FUSHION-ECO-LEATHER

**GEODY** 

**HAMILTON** 

**HEXAGON-VELVET** 

HOLD-ME

**HUSK-VELVET** 

HYGGE

LEAF-VELVET