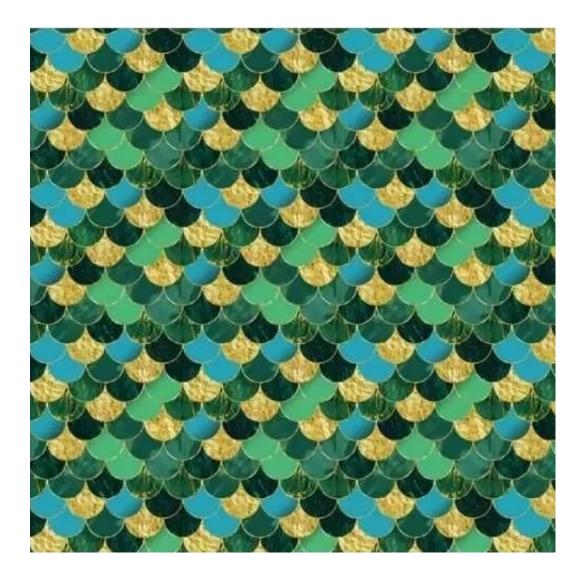

# **Product description**

Upholstered Bench Industrial Style LGM-442 HAMILTON-2817 | Width: 40 cm - 200 cm | Height: 40 cm - 50 cm | Depth: 30 cm - 40 cm |

Technical data

Product-Code:

| LGM-442                 |  |
|-------------------------|--|
| Catalogue number:       |  |
| 24923                   |  |
| Condition:              |  |
| New                     |  |
| Bench width:            |  |
| 40 cm - 200 cm          |  |
| Choose from parameter   |  |
| Bench height:           |  |
| 40 cm - 50 cm           |  |
| Choose from parameter   |  |
| Bench depth:            |  |
| 30 cm - 40 cm           |  |
| Choose from parameter   |  |
| Type of fabric:         |  |
| Choose from parameter   |  |
| Type of fabric (Photo): |  |
| HAMILTON-2817           |  |
|                         |  |
|                         |  |
|                         |  |

FLORENCE-ECO-LEATHER

FLOWER-VELVET

FUSHION-ECO-LEATHER

**GEODY** 

**HAMILTON** 

**HEXAGON-VELVET** 

HOLD-ME

**HUSK-VELVET** 

**Height**: 40 cm , 45 cm , 50 cm **Depth**: 30 cm , 35 cm , 40 cm

Type of fabric: HAMILTON-2817 (Photo), ANDRE-1300, ANDRE-1301, ANDRE-1302, ANDRE-1303, ANDRE-1304, ANDRE-1305, ANDRE-1306, ANDRE-1307, ANDRE-1308, ANDRE-1309, ANDRE-1310, ART-DECO-VELVET-01, ART-DECO-VELVET-02, ART-DECO-VELVET-03, ART-DECO-VELVET-04, ART-DECO-VELVET-05, ART-DECO-VELVET-06, ART-DECO-VELVET-07, ART-DECO-VELVET-08, ART-DECO-VELVET-09, ART-DECO-VELVET-10...11 (write a comment in order), ATOS-111, ATOS-112, ATOS-113, ATOS-114, ATOS-115, ATOS-116, ATOS-117, ATOS-118, ATOS-119, ATOS-120...126 (write a comment in order), AURORA-2480, AURORA-2481, AURORA-2482, AURORA-2483, AURORA-2484, AURORA-2485, AURORA-2486, AURORA-2487, AURORA-2488, AURORA-2489...2505 (write a comment in order), BALOO-2071, BALOO-2072, BALOO-2073, BALOO-2074, BALOO-2076, BALOO-2077, BALOO-2078, BALOO-2079, BALOO-2081, BALOO-2082...2089 (write a comment in order), BLACK-WHITE-VELVET-01, BLACK-WHITE-VELVET-02, BLACK-WHITE-VELVET-03, BLACK-WHITE-VELVET-04, BLACK-WHITE-VELVET-05, BLACK-WHITE-VELVET-06, BLACK-WHITE-VELVET-07, BLACK-WHITE-VELVET-08, BLACK-WHITE-VELVET-09, BLACK-WHITE-VELVET-09, BLOOM-02, BLOOM-03, BLOOM-04, BLOOM-05, BLOOM-06, BLOOM-07, BLOOM-08, BLOOM-09, BLOOM-10, BRAID-3001, BRAID-3002,