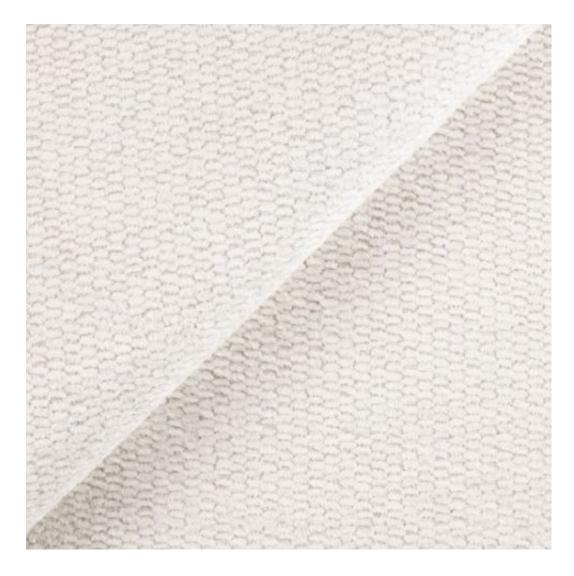

# **Product description**

Upholstered Bench Industrial Style LGM-442 HAMILTON-2817 | Width: 40 cm - 200 cm | Height: 40 cm - 50 cm | Depth: 30 cm - 40 cm |

Technical data

Product-Code:

| LGM-442                 |  |
|-------------------------|--|
| Catalogue number:       |  |
| 24923                   |  |
| Condition:              |  |
| New                     |  |
| Bench width:            |  |
| 40 cm - 200 cm          |  |
| Choose from parameter   |  |
| Bench height:           |  |
| 40 cm - 50 cm           |  |
| Choose from parameter   |  |
| Bench depth:            |  |
| 30 cm - 40 cm           |  |
| Choose from parameter   |  |
| Type of fabric:         |  |
| Choose from parameter   |  |
| Type of fabric (Photo): |  |
| HAMILTON-2817           |  |
|                         |  |
|                         |  |
|                         |  |

**Height**: 40 cm , 45 cm , 50 cm **Depth**: 30 cm , 35 cm , 40 cm

Type of fabric: HAMILTON-2817 (Photo), ANDRE-1300, ANDRE-1301, ANDRE-1302, ANDRE-1303, ANDRE-1304, ANDRE-1305, ANDRE-1306, ANDRE-1307, ANDRE-1308, ANDRE-1309, ANDRE-1310, ART-DECO-VELVET-01, ART-DECO-VELVET-02, ART-DECO-VELVET-03, ART-DECO-VELVET-04, ART-DECO-VELVET-05, ART-DECO-VELVET-06, ART-DECO-VELVET-07, ART-DECO-VELVET-08, ART-DECO-VELVET-09, ART-DECO-VELVET-10...11 (write a comment in order), ATOS-111, ATOS-112, ATOS-113, ATOS-114, ATOS-115, ATOS-116, ATOS-117, ATOS-118, ATOS-119, ATOS-120...126 (write a comment in order), AURORA-2480, AURORA-2481, AURORA-2482, AURORA-2483, AURORA-2484, AURORA-2485, AURORA-2486, AURORA-2487, AURORA-2488, AURORA-2489...2505 (write a comment in order), BALOO-2071, BALOO-2072, BALOO-2073, BALOO-2074, BALOO-2076, BALOO-2077, BALOO-2078, BALOO-2079, BALOO-2081, BALOO-2082...2089 (write a comment in order), BLACK-WHITE-VELVET-01, BLACK-WHITE-VELVET-02, BLACK-WHITE-VELVET-03, BLACK-WHITE-VELVET-04, BLACK-WHITE-VELVET-05, BLACK-WHITE-VELVET-06, BLACK-WHITE-VELVET-07, BLACK-WHITE-VELVET-08, BLACK-WHITE-VELVET-09, BLACK-WHITE-VELVET-09, BLOOM-02, BLOOM-03, BLOOM-04, BLOOM-05, BLOOM-06, BLOOM-07, BLOOM-08, BLOOM-09, BLOOM-10, BRAID-3001, BRAID-3002,