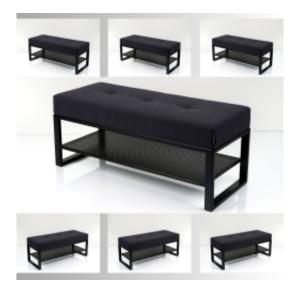

# **Upholstered Bench Industrial Style LGM-442 HAMILTON-2817**

| Number        | 24923            |
|---------------|------------------|
| Producer code | LGM-442          |
| Manufacturer  | Emra Wood Design |

# **Product description**

Upholstered Bench Industrial Style LGM-442 HAMILTON-2817 | Width: 40 cm - 200 cm | Height: 40 cm - 50 cm | Depth: 30 cm - 40 cm |

Technical data

Product-Code:

| LGM-442                 |  |
|-------------------------|--|
| Catalogue number:       |  |
| 24923                   |  |
| Condition:              |  |
| New                     |  |
| Bench width:            |  |
| 40 cm - 200 cm          |  |
| Choose from parameter   |  |
| Bench height:           |  |
| 40 cm - 50 cm           |  |
| Choose from parameter   |  |
| Bench depth:            |  |
| 30 cm - 40 cm           |  |
| Choose from parameter   |  |
| Type of fabric:         |  |
| Choose from parameter   |  |
| Type of fabric (Photo): |  |
| HAMILTON-2817           |  |
|                         |  |
|                         |  |
|                         |  |

### Upholstered Bench Industrial Style LGM-442 HAMILTON-2817

- · A functional and practical bench for hallway, living room, bedroom, dressing room, bathroom, reception and office
- Some bench models have a practical shelf for shoes
- The frame and upholstery are made of the highest quality materials
- Production of the bench according to customer requirements