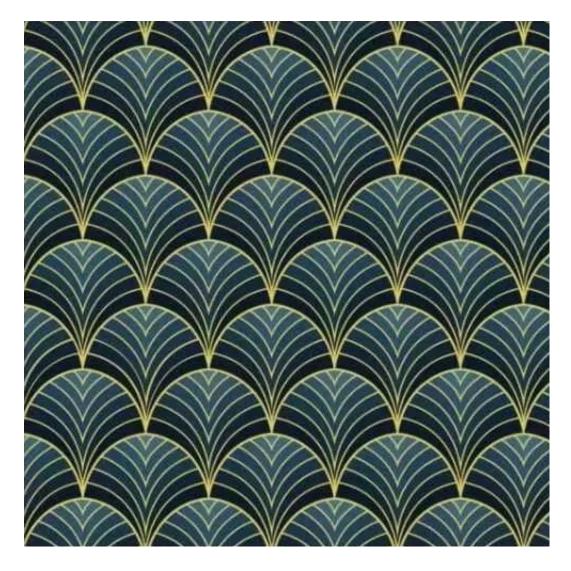

# **Product description**

Upholstered Bench Industrial Style LGM-442 HAMILTON-2817 | Width: 40 cm - 200 cm | Height: 40 cm - 50 cm | Depth: 30 cm - 40 cm |

Technical data

Product-Code:

| LGM-442                 |  |
|-------------------------|--|
| Catalogue number:       |  |
| 24923                   |  |
| Condition:              |  |
| New                     |  |
| Bench width:            |  |
| 40 cm - 200 cm          |  |
| Choose from parameter   |  |
| Bench height:           |  |
| 40 cm - 50 cm           |  |
| Choose from parameter   |  |
| Bench depth:            |  |
| 30 cm - 40 cm           |  |
| Choose from parameter   |  |
| Type of fabric:         |  |
| Choose from parameter   |  |
| Type of fabric (Photo): |  |
| HAMILTON-2817           |  |
|                         |  |
|                         |  |
|                         |  |

**Height**: 40 cm , 45 cm , 50 cm **Depth**: 30 cm , 35 cm , 40 cm

Type of fabric: HAMILTON-2817 (Photo), ANDRE-1300, ANDRE-1301, ANDRE-1302, ANDRE-1303, ANDRE-1304, ANDRE-1305, ANDRE-1306, ANDRE-1307, ANDRE-1308, ANDRE-1309, ANDRE-1310, ART-DECO-VELVET-01, ART-DECO-VELVET-02, ART-DECO-VELVET-03, ART-DECO-VELVET-04, ART-DECO-VELVET-05, ART-DECO-VELVET-06, ART-DECO-VELVET-07, ART-DECO-VELVET-08, ART-DECO-VELVET-09, ART-DECO-VELVET-10...11 (write a comment in order), ATOS-111, ATOS-112, ATOS-113, ATOS-114, ATOS-115, ATOS-116, ATOS-117, ATOS-118, ATOS-119, ATOS-120...126 (write a comment in order), AURORA-2480, AURORA-2481, AURORA-2482, AURORA-2483, AURORA-2484, AURORA-2485, AURORA-2486, AURORA-2487, AURORA-2488, AURORA-2489...2505 (write a comment in order), BALOO-2071, BALOO-2072, BALOO-2073, BALOO-2074, BALOO-2076, BALOO-2077, BALOO-2078, BALOO-2079, BALOO-2081, BALOO-2082...2089 (write a comment in order), BLACK-WHITE-VELVET-01, BLACK-WHITE-VELVET-02, BLACK-WHITE-VELVET-03, BLACK-WHITE-VELVET-04, BLACK-WHITE-VELVET-05, BLACK-WHITE-VELVET-06, BLACK-WHITE-VELVET-07, BLACK-WHITE-VELVET-08, BLACK-WHITE-VELVET-09, BLACK-WHITE-VELVET-09, BLOOM-02, BLOOM-03, BLOOM-04, BLOOM-05, BLOOM-06, BLOOM-07, BLOOM-08, BLOOM-09, BLOOM-10, BRAID-3001, BRAID-3002,