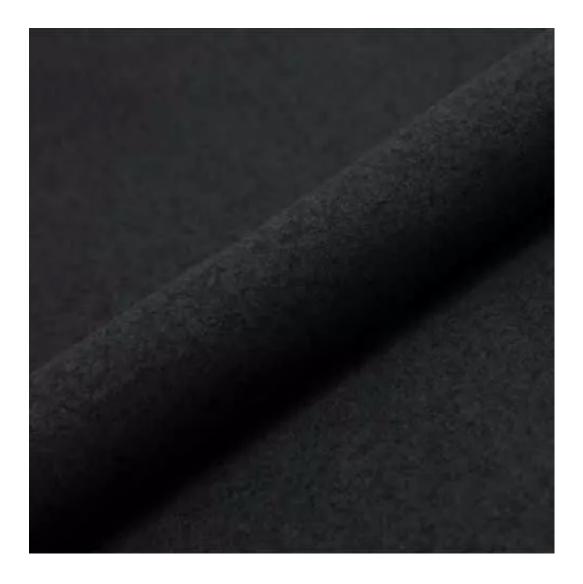

# **Product description**

Upholstered Bench Industrial Style LGM-442 HAMILTON-2817 | Width: 40 cm - 200 cm | Height: 40 cm - 50 cm | Depth: 30 cm - 40 cm |

Technical data

Product-Code:

| LGM-442                 |  |
|-------------------------|--|
| Catalogue number:       |  |
| 24923                   |  |
| Condition:              |  |
| New                     |  |
| Bench width:            |  |
| 40 cm - 200 cm          |  |
| Choose from parameter   |  |
| Bench height:           |  |
| 40 cm - 50 cm           |  |
| Choose from parameter   |  |
| Bench depth:            |  |
| 30 cm - 40 cm           |  |
| Choose from parameter   |  |
| Type of fabric:         |  |
| Choose from parameter   |  |
| Type of fabric (Photo): |  |
| HAMILTON-2817           |  |
|                         |  |
|                         |  |
|                         |  |

**Height**: 40 cm , 45 cm , 50 cm **Depth**: 30 cm , 35 cm , 40 cm

Type of fabric: HAMILTON-2817 (Photo), ANDRE-1300, ANDRE-1301, ANDRE-1302, ANDRE-1303, ANDRE-1304, ANDRE-1305, ANDRE-1306, ANDRE-1307, ANDRE-1308, ANDRE-1309, ANDRE-1310, ART-DECO-VELVET-01, ART-DECO-VELVET-02, ART-DECO-VELVET-03, ART-DECO-VELVET-04, ART-DECO-VELVET-05, ART-DECO-VELVET-06, ART-DECO-VELVET-07, ART-DECO-VELVET-08, ART-DECO-VELVET-09, ART-DECO-VELVET-10...11 (write a comment in order), ATOS-111, ATOS-112, ATOS-113, ATOS-114, ATOS-115, ATOS-116, ATOS-117, ATOS-118, ATOS-119, ATOS-120...126 (write a comment in order), AURORA-2480, AURORA-2481, AURORA-2482, AURORA-2483, AURORA-2484, AURORA-2485, AURORA-2486, AURORA-2487, AURORA-2488, AURORA-2489...2505 (write a comment in order), BALOO-2071, BALOO-2072, BALOO-2073, BALOO-2074, BALOO-2076, BALOO-2077, BALOO-2078, BALOO-2079, BALOO-2081, BALOO-2082...2089 (write a comment in order), BLACK-WHITE-VELVET-01, BLACK-WHITE-VELVET-02, BLACK-WHITE-VELVET-03, BLACK-WHITE-VELVET-04, BLACK-WHITE-VELVET-05, BLACK-WHITE-VELVET-06, BLACK-WHITE-VELVET-07, BLACK-WHITE-VELVET-08, BLACK-WHITE-VELVET-09, BLACK-WHITE-VELVET-09, BLOOM-02, BLOOM-03, BLOOM-04, BLOOM-05, BLOOM-06, BLOOM-07, BLOOM-08, BLOOM-09, BLOOM-10, BRAID-3001, BRAID-3002,