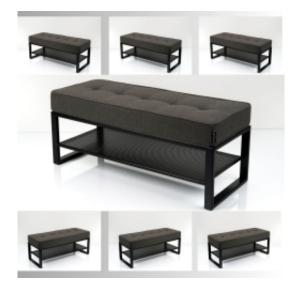

# Upholstered Bench Industrial Style LGM-441 HAMILTON-2818

| Number        | 24922            |
|---------------|------------------|
| Producer code | LGM-441          |
| Manufacturer  | Emra Wood Design |

Upholstered Bench Industrial Style LGM-441 HAMILTON-2818 | Width: 40 cm - 200 cm | Height: 40 cm - 50 cm | Depth: 30 cm - 40 cm |

Technical data

Product-Code:

#### Upholstered Bench Industrial Style LGM-441 HAMILTON-2818

- A functional and practical bench for hallway, living room, bedroom, dressing room, bathroom, reception and office
- Some bench models have a practical shelf for shoes
- The frame and upholstery are made of the highest quality materials
- Production of the bench according to customer requirements

Product features

- Very high-quality and precise workmanship directly from the manufacturer
- The bench features an interchangeable seat to adapt the product to the future appearance of the room
- The bench does not require self-assembly and is delivered to the customer in its entirety
- Take a look at our fabric palette for more options
- We are at your disposal if you have any questions about the product
- By purchasing a product, you are buying a non-prefabricated item made according to specifications (selection of color, upholstery, materials, etc.)