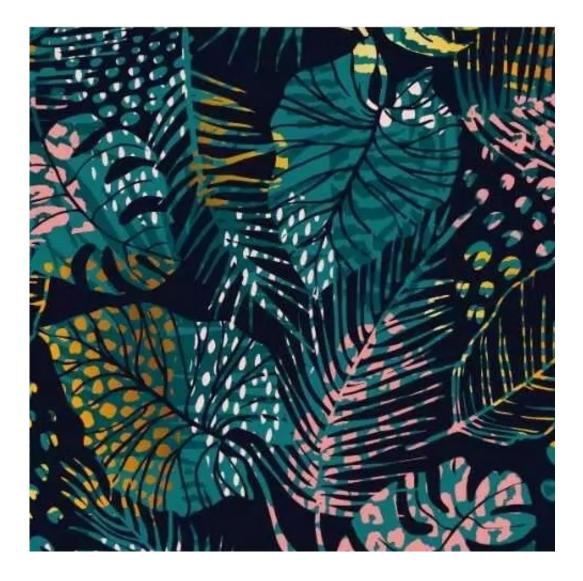

## **Product description**

Upholstered Bench Industrial Style LGM-440 HAMILTON-2819 | Width: 40 cm - 200 cm | Height: 40 cm - 50 cm | Depth: 30 cm - 40 cm |

Technical data

Product-Code:

| LGM-440                                                                                                                                                                                           |
|---------------------------------------------------------------------------------------------------------------------------------------------------------------------------------------------------|
| Catalogue number:                                                                                                                                                                                 |
| 24921                                                                                                                                                                                             |
|                                                                                                                                                                                                   |
| Condition:                                                                                                                                                                                        |
| New                                                                                                                                                                                               |
|                                                                                                                                                                                                   |
| Bench width:                                                                                                                                                                                      |
| 40 cm - 200 cm                                                                                                                                                                                    |
| Choose from parameter                                                                                                                                                                             |
|                                                                                                                                                                                                   |
| Bench height:                                                                                                                                                                                     |
| 40 cm - 50 cm                                                                                                                                                                                     |
| Choose from parameter                                                                                                                                                                             |
|                                                                                                                                                                                                   |
| Bench depth:                                                                                                                                                                                      |
| 30 cm - 40 cm                                                                                                                                                                                     |
| Choose from parameter                                                                                                                                                                             |
|                                                                                                                                                                                                   |
| Type of fabric:                                                                                                                                                                                   |
| Choose from parameter                                                                                                                                                                             |
| Type of fabric (Photo):                                                                                                                                                                           |
| HAMILTON-2819                                                                                                                                                                                     |
|                                                                                                                                                                                                   |
|                                                                                                                                                                                                   |
| Product description                                                                                                                                                                               |
| Upholstered Bench Industrial Style LGM-440 HAMILTON-2819                                                                                                                                          |
| <ul> <li>A functional and practical bench for hallway, living room, bedroom, dressing room, bathroom, reception and office</li> <li>Some bench models have a practical shelf for shoes</li> </ul> |

**Height**: 40 cm , 45 cm , 50 cm **Depth**: 30 cm , 35 cm , 40 cm

Type of fabric: HAMILTON-2819 (Photo), ANDRE-1300, ANDRE-1301, ANDRE-1302, ANDRE-1303, ANDRE-1304, ANDRE-1305, ANDRE-1306, ANDRE-1307, ANDRE-1308, ANDRE-1309, ANDRE-1310, ART-DECO-VELVET-01, ART-DECO-VELVET-02, ART-DECO-VELVET-03, ART-DECO-VELVET-04, ART-DECO-VELVET-05, ART-DECO-VELVET-06, ART-DECO-VELVET-07, ART-DECO-VELVET-08, ART-DECO-VELVET-09, ART-DECO-VELVET-10...11 (write a comment in order), ATOS-111, ATOS-112, ATOS-113, ATOS-114, ATOS-115, ATOS-116, ATOS-117, ATOS-118, ATOS-119, ATOS-120...126 (write a comment in order), AURORA-2480, AURORA-2481, AURORA-2482, AURORA-2483, AURORA-2484, AURORA-2485, AURORA-2486, AURORA-2487, AURORA-2488, AURORA-2489...2505 (write a comment in order), BALOO-2071, BALOO-2072, BALOO-2073, BALOO-2074, BALOO-2076, BALOO-2077, BALOO-2078, BALOO-2079, BALOO-2081, BALOO-2082...2089 (write a comment in order), BLACK-WHITE-VELVET-01, BLACK-WHITE-VELVET-02, BLACK-WHITE-VELVET-03, BLACK-WHITE-VELVET-04, BLACK-WHITE-VELVET-05, BLACK-WHITE-VELVET-06, BLACK-WHITE-VELVET-07, BLACK-WHITE-VELVET-08, BLACK-WHITE-VELVET-09, BLACK-WHITE-VELVET-09, BLOOM-02, BLOOM-03, BLOOM-04, BLOOM-05, BLOOM-06, BLOOM-07, BLOOM-08, BLOOM-09, BLOOM-10, BRAID-3001, BRAID-3002,