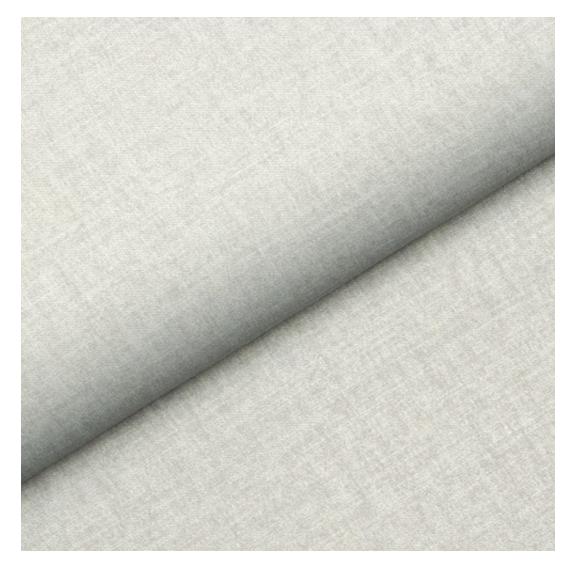

## **Product description**

Upholstered Bench Industrial Style LGM-440 HAMILTON-2819 | Width: 40 cm - 200 cm | Height: 40 cm - 50 cm | Depth: 30 cm - 40 cm |

Technical data

Product-Code:

| LGM-440                                                                                                                                                                                           |
|---------------------------------------------------------------------------------------------------------------------------------------------------------------------------------------------------|
| Catalogue number:                                                                                                                                                                                 |
| 24921                                                                                                                                                                                             |
|                                                                                                                                                                                                   |
| Condition:                                                                                                                                                                                        |
| New                                                                                                                                                                                               |
|                                                                                                                                                                                                   |
| Bench width:                                                                                                                                                                                      |
| 40 cm - 200 cm                                                                                                                                                                                    |
| Choose from parameter                                                                                                                                                                             |
|                                                                                                                                                                                                   |
| Bench height:                                                                                                                                                                                     |
| 40 cm - 50 cm                                                                                                                                                                                     |
| Choose from parameter                                                                                                                                                                             |
|                                                                                                                                                                                                   |
| Bench depth:                                                                                                                                                                                      |
| 30 cm - 40 cm                                                                                                                                                                                     |
| Choose from parameter                                                                                                                                                                             |
|                                                                                                                                                                                                   |
| Type of fabric:                                                                                                                                                                                   |
| Choose from parameter                                                                                                                                                                             |
| Type of fabric (Photo):                                                                                                                                                                           |
| HAMILTON-2819                                                                                                                                                                                     |
|                                                                                                                                                                                                   |
|                                                                                                                                                                                                   |
| Product description                                                                                                                                                                               |
| Upholstered Bench Industrial Style LGM-440 HAMILTON-2819                                                                                                                                          |
| <ul> <li>A functional and practical bench for hallway, living room, bedroom, dressing room, bathroom, reception and office</li> <li>Some bench models have a practical shelf for shoes</li> </ul> |

FLORENCE-ECO-LEATHER

FLOWER-VELVET

FUSHION-ECO-LEATHER

GEODY

**HAMILTON** 

**HEXAGON-VELVET** 

HOLD-ME

**HUSK-VELVET** 