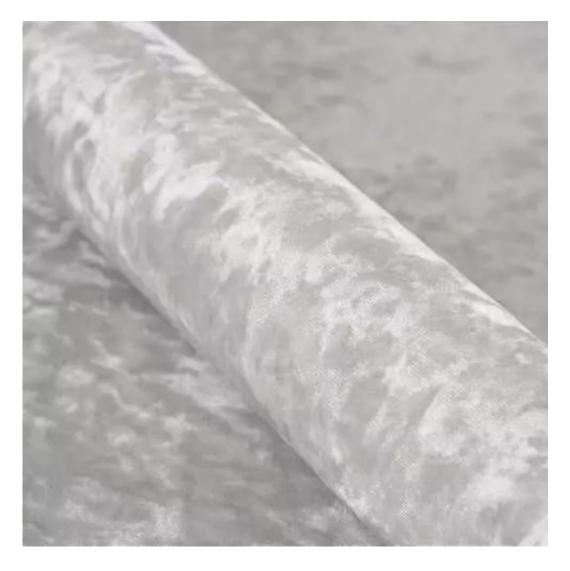

## **Product description**

Upholstered Bench Industrial Style LGM-440 HAMILTON-2819 | Width: 40 cm - 200 cm | Height: 40 cm - 50 cm | Depth: 30 cm - 40 cm |

Technical data

Product-Code:

| LGM-440                                                                                                                                                                                           |
|---------------------------------------------------------------------------------------------------------------------------------------------------------------------------------------------------|
| Catalogue number:                                                                                                                                                                                 |
| 24921                                                                                                                                                                                             |
|                                                                                                                                                                                                   |
| Condition:                                                                                                                                                                                        |
| New                                                                                                                                                                                               |
|                                                                                                                                                                                                   |
| Bench width:                                                                                                                                                                                      |
| 40 cm - 200 cm                                                                                                                                                                                    |
| Choose from parameter                                                                                                                                                                             |
|                                                                                                                                                                                                   |
| Bench height:                                                                                                                                                                                     |
| 40 cm - 50 cm                                                                                                                                                                                     |
| Choose from parameter                                                                                                                                                                             |
|                                                                                                                                                                                                   |
| Bench depth:                                                                                                                                                                                      |
| 30 cm - 40 cm                                                                                                                                                                                     |
| Choose from parameter                                                                                                                                                                             |
|                                                                                                                                                                                                   |
| Type of fabric:                                                                                                                                                                                   |
| Choose from parameter                                                                                                                                                                             |
| Type of fabric (Photo):                                                                                                                                                                           |
| HAMILTON-2819                                                                                                                                                                                     |
|                                                                                                                                                                                                   |
|                                                                                                                                                                                                   |
| Product description                                                                                                                                                                               |
| Upholstered Bench Industrial Style LGM-440 HAMILTON-2819                                                                                                                                          |
| <ul> <li>A functional and practical bench for hallway, living room, bedroom, dressing room, bathroom, reception and office</li> <li>Some bench models have a practical shelf for shoes</li> </ul> |

**Height**: 40 cm , 45 cm , 50 cm **Depth**: 30 cm , 35 cm , 40 cm

Type of fabric: HAMILTON-2819 (Photo), ANDRE-1300, ANDRE-1301, ANDRE-1302, ANDRE-1303, ANDRE-1304, ANDRE-1305, ANDRE-1306, ANDRE-1307, ANDRE-1308, ANDRE-1309, ANDRE-1310, ART-DECO-VELVET-01, ART-DECO-VELVET-02, ART-DECO-VELVET-03, ART-DECO-VELVET-04, ART-DECO-VELVET-05, ART-DECO-VELVET-06, ART-DECO-VELVET-07, ART-DECO-VELVET-08, ART-DECO-VELVET-09, ART-DECO-VELVET-10...11 (write a comment in order), ATOS-111, ATOS-112, ATOS-113, ATOS-114, ATOS-115, ATOS-116, ATOS-117, ATOS-118, ATOS-119, ATOS-120...126 (write a comment in order), AURORA-2480, AURORA-2481, AURORA-2482, AURORA-2483, AURORA-2484, AURORA-2485, AURORA-2486, AURORA-2487, AURORA-2488, AURORA-2489...2505 (write a comment in order), BALOO-2071, BALOO-2072, BALOO-2073, BALOO-2074, BALOO-2076, BALOO-2077, BALOO-2078, BALOO-2079, BALOO-2081, BALOO-2082...2089 (write a comment in order), BLACK-WHITE-VELVET-01, BLACK-WHITE-VELVET-02, BLACK-WHITE-VELVET-03, BLACK-WHITE-VELVET-04, BLACK-WHITE-VELVET-05, BLACK-WHITE-VELVET-06, BLACK-WHITE-VELVET-07, BLACK-WHITE-VELVET-08, BLACK-WHITE-VELVET-09, BLACK-WHITE-VELVET-09, BLOOM-02, BLOOM-03, BLOOM-04, BLOOM-05, BLOOM-06, BLOOM-07, BLOOM-08, BLOOM-09, BLOOM-10, BRAID-3001, BRAID-3002,