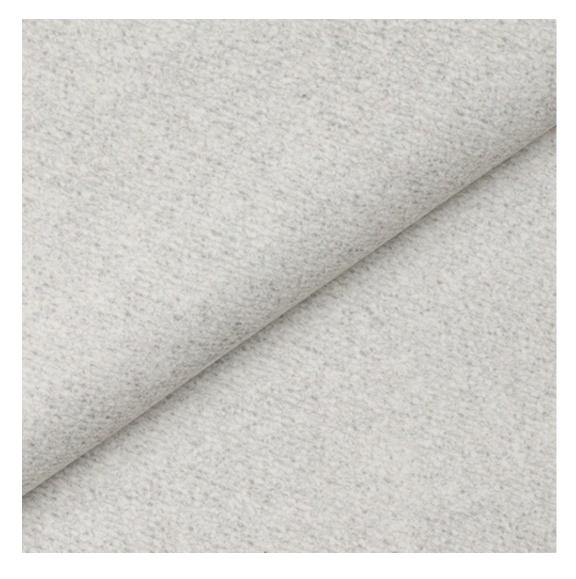

## **Product description**

Upholstered Bench Industrial Style LGM-440 HAMILTON-2819 | Width: 40 cm - 200 cm | Height: 40 cm - 50 cm | Depth: 30 cm - 40 cm |

Technical data

Product-Code:

| LGM-440                                                                                                                                                                                           |
|---------------------------------------------------------------------------------------------------------------------------------------------------------------------------------------------------|
| Catalogue number:                                                                                                                                                                                 |
| 24921                                                                                                                                                                                             |
|                                                                                                                                                                                                   |
| Condition:                                                                                                                                                                                        |
| New                                                                                                                                                                                               |
|                                                                                                                                                                                                   |
| Bench width:                                                                                                                                                                                      |
| 40 cm - 200 cm                                                                                                                                                                                    |
| Choose from parameter                                                                                                                                                                             |
|                                                                                                                                                                                                   |
| Bench height:                                                                                                                                                                                     |
| 40 cm - 50 cm                                                                                                                                                                                     |
| Choose from parameter                                                                                                                                                                             |
|                                                                                                                                                                                                   |
| Bench depth:                                                                                                                                                                                      |
| 30 cm - 40 cm                                                                                                                                                                                     |
| Choose from parameter                                                                                                                                                                             |
|                                                                                                                                                                                                   |
| Type of fabric:                                                                                                                                                                                   |
| Choose from parameter                                                                                                                                                                             |
| Type of fabric (Photo):                                                                                                                                                                           |
| HAMILTON-2819                                                                                                                                                                                     |
|                                                                                                                                                                                                   |
|                                                                                                                                                                                                   |
| Product description                                                                                                                                                                               |
| Upholstered Bench Industrial Style LGM-440 HAMILTON-2819                                                                                                                                          |
| <ul> <li>A functional and practical bench for hallway, living room, bedroom, dressing room, bathroom, reception and office</li> <li>Some bench models have a practical shelf for shoes</li> </ul> |

**Height**: 40 cm , 45 cm , 50 cm **Depth**: 30 cm , 35 cm , 40 cm

Type of fabric: HAMILTON-2819 (Photo), ANDRE-1300, ANDRE-1301, ANDRE-1302, ANDRE-1303, ANDRE-1304, ANDRE-1305, ANDRE-1306, ANDRE-1307, ANDRE-1308, ANDRE-1309, ANDRE-1310, ART-DECO-VELVET-01, ART-DECO-VELVET-02, ART-DECO-VELVET-03, ART-DECO-VELVET-04, ART-DECO-VELVET-05, ART-DECO-VELVET-06, ART-DECO-VELVET-07, ART-DECO-VELVET-08, ART-DECO-VELVET-09, ART-DECO-VELVET-10...11 (write a comment in order), ATOS-111, ATOS-112, ATOS-113, ATOS-114, ATOS-115, ATOS-116, ATOS-117, ATOS-118, ATOS-119, ATOS-120...126 (write a comment in order), AURORA-2480, AURORA-2481, AURORA-2482, AURORA-2483, AURORA-2484, AURORA-2485, AURORA-2486, AURORA-2487, AURORA-2488, AURORA-2489...2505 (write a comment in order), BALOO-2071, BALOO-2072, BALOO-2073, BALOO-2074, BALOO-2076, BALOO-2077, BALOO-2078, BALOO-2079, BALOO-2081, BALOO-2082...2089 (write a comment in order), BLACK-WHITE-VELVET-01, BLACK-WHITE-VELVET-02, BLACK-WHITE-VELVET-03, BLACK-WHITE-VELVET-04, BLACK-WHITE-VELVET-05, BLACK-WHITE-VELVET-06, BLACK-WHITE-VELVET-07, BLACK-WHITE-VELVET-08, BLACK-WHITE-VELVET-09, BLACK-WHITE-VELVET-09, BLOOM-02, BLOOM-03, BLOOM-04, BLOOM-05, BLOOM-06, BLOOM-07, BLOOM-08, BLOOM-09, BLOOM-10, BRAID-3001, BRAID-3002,