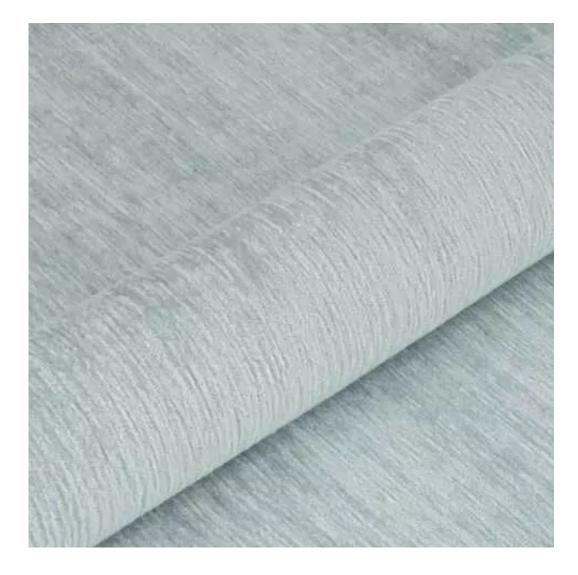

## **Product description**

Upholstered Bench Industrial Style LGM-440 HAMILTON-2819 | Width: 40 cm - 200 cm | Height: 40 cm - 50 cm | Depth: 30 cm - 40 cm |

Technical data

Product-Code:

| LGM-440                                                                                                                                                                                           |
|---------------------------------------------------------------------------------------------------------------------------------------------------------------------------------------------------|
| Catalogue number:                                                                                                                                                                                 |
| 24921                                                                                                                                                                                             |
|                                                                                                                                                                                                   |
| Condition:                                                                                                                                                                                        |
| New                                                                                                                                                                                               |
|                                                                                                                                                                                                   |
| Bench width:                                                                                                                                                                                      |
| 40 cm - 200 cm                                                                                                                                                                                    |
| Choose from parameter                                                                                                                                                                             |
|                                                                                                                                                                                                   |
| Bench height:                                                                                                                                                                                     |
| 40 cm - 50 cm                                                                                                                                                                                     |
| Choose from parameter                                                                                                                                                                             |
|                                                                                                                                                                                                   |
| Bench depth:                                                                                                                                                                                      |
| 30 cm - 40 cm                                                                                                                                                                                     |
| Choose from parameter                                                                                                                                                                             |
|                                                                                                                                                                                                   |
| Type of fabric:                                                                                                                                                                                   |
| Choose from parameter                                                                                                                                                                             |
| Type of fabric (Photo):                                                                                                                                                                           |
| HAMILTON-2819                                                                                                                                                                                     |
|                                                                                                                                                                                                   |
|                                                                                                                                                                                                   |
| Product description                                                                                                                                                                               |
| Upholstered Bench Industrial Style LGM-440 HAMILTON-2819                                                                                                                                          |
| <ul> <li>A functional and practical bench for hallway, living room, bedroom, dressing room, bathroom, reception and office</li> <li>Some bench models have a practical shelf for shoes</li> </ul> |

FLORENCE-ECO-LEATHER

FLOWER-VELVET

FUSHION-ECO-LEATHER

GEODY

**HAMILTON** 

**HEXAGON-VELVET** 

HOLD-ME

**HUSK-VELVET** 