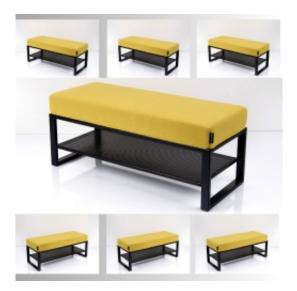

# **Upholstered Bench Industrial Style LGM-440 HAMILTON-2819**

| Number        | 24921            |
|---------------|------------------|
| Producer code | LGM-440          |
| Manufacturer  | Emra Wood Design |

## **Product description**

Upholstered Bench Industrial Style LGM-440 HAMILTON-2819 | Width: 40 cm - 200 cm | Height: 40 cm - 50 cm | Depth: 30 cm - 40 cm |

Technical data

Product-Code:

| LGM-440                                                                                                                                                                                           |
|---------------------------------------------------------------------------------------------------------------------------------------------------------------------------------------------------|
| Catalogue number:                                                                                                                                                                                 |
| 24921                                                                                                                                                                                             |
|                                                                                                                                                                                                   |
| Condition:                                                                                                                                                                                        |
| New                                                                                                                                                                                               |
|                                                                                                                                                                                                   |
| Bench width:                                                                                                                                                                                      |
| 40 cm - 200 cm                                                                                                                                                                                    |
| Choose from parameter                                                                                                                                                                             |
|                                                                                                                                                                                                   |
| Bench height:                                                                                                                                                                                     |
| 40 cm - 50 cm                                                                                                                                                                                     |
| Choose from parameter                                                                                                                                                                             |
|                                                                                                                                                                                                   |
| Bench depth:                                                                                                                                                                                      |
| 30 cm - 40 cm                                                                                                                                                                                     |
| Choose from parameter                                                                                                                                                                             |
|                                                                                                                                                                                                   |
| Type of fabric:                                                                                                                                                                                   |
| Choose from parameter                                                                                                                                                                             |
| Type of fabric (Photo):                                                                                                                                                                           |
| HAMILTON-2819                                                                                                                                                                                     |
|                                                                                                                                                                                                   |
|                                                                                                                                                                                                   |
| Product description                                                                                                                                                                               |
| Upholstered Bench Industrial Style LGM-440 HAMILTON-2819                                                                                                                                          |
| <ul> <li>A functional and practical bench for hallway, living room, bedroom, dressing room, bathroom, reception and office</li> <li>Some bench models have a practical shelf for shoes</li> </ul> |

- Some bench models have a practical shelf for shoes
  The frame and upholstery are made of the highest quality materials
  Production of the bench according to customer requirements

Product features

- Very high-quality and precise workmanship directly from the manufacturer
- The bench features an interchangeable seat to adapt the product to the future appearance of the room
- The bench does not require self-assembly and is delivered to the customer in its entirety
- Take a look at our fabric palette for more options
- We are at your disposal if you have any questions about the product
- By purchasing a product, you are buying a non-prefabricated item made according to specifications (selection of color, upholstery, materials, etc.)