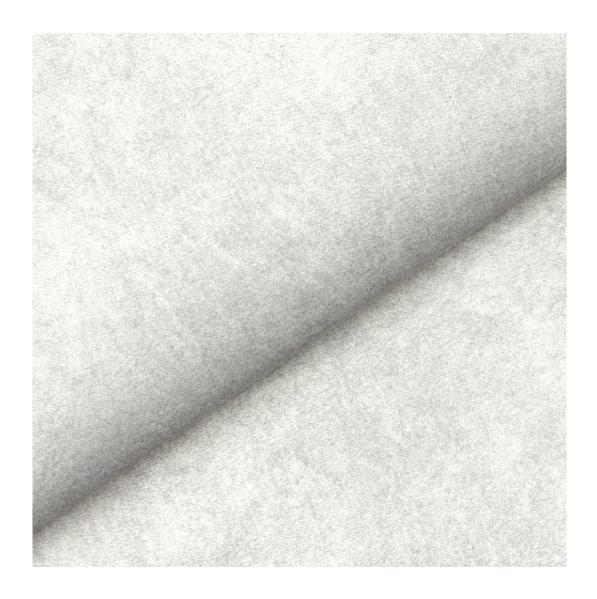

## **Product description**

Upholstered Bench Industrial Style LGM-440 HAMILTON-2819 | Width: 40 cm - 200 cm | Height: 40 cm - 50 cm | Depth: 30 cm - 40 cm |

Technical data

Product-Code:

| LGM-440                                                                                                                                                                                           |
|---------------------------------------------------------------------------------------------------------------------------------------------------------------------------------------------------|
| Catalogue number:                                                                                                                                                                                 |
| 24921                                                                                                                                                                                             |
|                                                                                                                                                                                                   |
| Condition:                                                                                                                                                                                        |
| New                                                                                                                                                                                               |
|                                                                                                                                                                                                   |
| Bench width:                                                                                                                                                                                      |
| 40 cm - 200 cm                                                                                                                                                                                    |
| Choose from parameter                                                                                                                                                                             |
|                                                                                                                                                                                                   |
| Bench height:                                                                                                                                                                                     |
| 40 cm - 50 cm                                                                                                                                                                                     |
| Choose from parameter                                                                                                                                                                             |
|                                                                                                                                                                                                   |
| Bench depth:                                                                                                                                                                                      |
| 30 cm - 40 cm                                                                                                                                                                                     |
| Choose from parameter                                                                                                                                                                             |
|                                                                                                                                                                                                   |
| Type of fabric:                                                                                                                                                                                   |
| Choose from parameter                                                                                                                                                                             |
| Type of fabric (Photo):                                                                                                                                                                           |
| HAMILTON-2819                                                                                                                                                                                     |
|                                                                                                                                                                                                   |
|                                                                                                                                                                                                   |
| Product description                                                                                                                                                                               |
| Upholstered Bench Industrial Style LGM-440 HAMILTON-2819                                                                                                                                          |
| <ul> <li>A functional and practical bench for hallway, living room, bedroom, dressing room, bathroom, reception and office</li> <li>Some bench models have a practical shelf for shoes</li> </ul> |

**Height**: 40 cm , 45 cm , 50 cm **Depth**: 30 cm , 35 cm , 40 cm

Type of fabric: HAMILTON-2819 (Photo), ANDRE-1300, ANDRE-1301, ANDRE-1302, ANDRE-1303, ANDRE-1304, ANDRE-1305, ANDRE-1306, ANDRE-1307, ANDRE-1308, ANDRE-1309, ANDRE-1310, ART-DECO-VELVET-01, ART-DECO-VELVET-02, ART-DECO-VELVET-03, ART-DECO-VELVET-04, ART-DECO-VELVET-05, ART-DECO-VELVET-06, ART-DECO-VELVET-07, ART-DECO-VELVET-08, ART-DECO-VELVET-09, ART-DECO-VELVET-10...11 (write a comment in order), ATOS-111, ATOS-112, ATOS-113, ATOS-114, ATOS-115, ATOS-116, ATOS-117, ATOS-118, ATOS-119, ATOS-120...126 (write a comment in order), AURORA-2480, AURORA-2481, AURORA-2482, AURORA-2483, AURORA-2484, AURORA-2485, AURORA-2486, AURORA-2487, AURORA-2488, AURORA-2489...2505 (write a comment in order), BALOO-2071, BALOO-2072, BALOO-2073, BALOO-2074, BALOO-2076, BALOO-2077, BALOO-2078, BALOO-2079, BALOO-2081, BALOO-2082...2089 (write a comment in order), BLACK-WHITE-VELVET-01, BLACK-WHITE-VELVET-02, BLACK-WHITE-VELVET-03, BLACK-WHITE-VELVET-04, BLACK-WHITE-VELVET-05, BLACK-WHITE-VELVET-06, BLACK-WHITE-VELVET-07, BLACK-WHITE-VELVET-08, BLACK-WHITE-VELVET-09, BLACK-WHITE-VELVET-09, BLOOM-02, BLOOM-03, BLOOM-04, BLOOM-05, BLOOM-06, BLOOM-07, BLOOM-08, BLOOM-09, BLOOM-10, BRAID-3001, BRAID-3002,