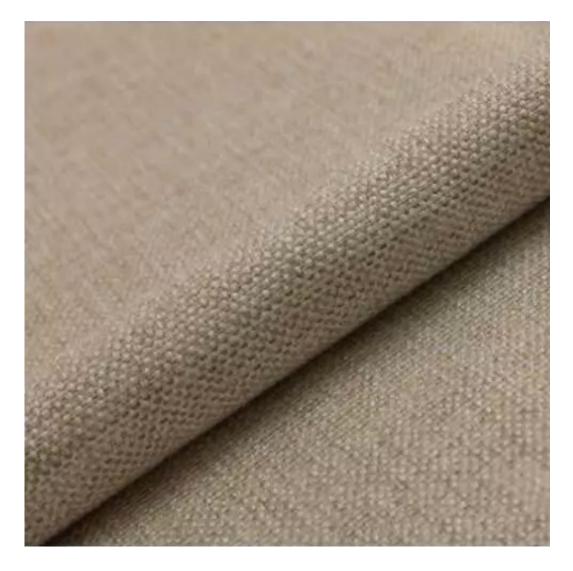

## **Product description**

Upholstered Bench Industrial Style LGM-440 HAMILTON-2819 | Width: 40 cm - 200 cm | Height: 40 cm - 50 cm | Depth: 30 cm - 40 cm |

Technical data

Product-Code:

| LGM-440                                                                                                                                                                                           |
|---------------------------------------------------------------------------------------------------------------------------------------------------------------------------------------------------|
| Catalogue number:                                                                                                                                                                                 |
| 24921                                                                                                                                                                                             |
|                                                                                                                                                                                                   |
| Condition:                                                                                                                                                                                        |
| New                                                                                                                                                                                               |
|                                                                                                                                                                                                   |
| Bench width:                                                                                                                                                                                      |
| 40 cm - 200 cm                                                                                                                                                                                    |
| Choose from parameter                                                                                                                                                                             |
|                                                                                                                                                                                                   |
| Bench height:                                                                                                                                                                                     |
| 40 cm - 50 cm                                                                                                                                                                                     |
| Choose from parameter                                                                                                                                                                             |
|                                                                                                                                                                                                   |
| Bench depth:                                                                                                                                                                                      |
| 30 cm - 40 cm                                                                                                                                                                                     |
| Choose from parameter                                                                                                                                                                             |
|                                                                                                                                                                                                   |
| Type of fabric:                                                                                                                                                                                   |
| Choose from parameter                                                                                                                                                                             |
| Type of fabric (Photo):                                                                                                                                                                           |
| HAMILTON-2819                                                                                                                                                                                     |
|                                                                                                                                                                                                   |
|                                                                                                                                                                                                   |
| Product description                                                                                                                                                                               |
| Upholstered Bench Industrial Style LGM-440 HAMILTON-2819                                                                                                                                          |
| <ul> <li>A functional and practical bench for hallway, living room, bedroom, dressing room, bathroom, reception and office</li> <li>Some bench models have a practical shelf for shoes</li> </ul> |

**Height**: 40 cm , 45 cm , 50 cm **Depth**: 30 cm , 35 cm , 40 cm

Type of fabric: HAMILTON-2819 (Photo), ANDRE-1300, ANDRE-1301, ANDRE-1302, ANDRE-1303, ANDRE-1304, ANDRE-1305, ANDRE-1306, ANDRE-1307, ANDRE-1308, ANDRE-1309, ANDRE-1310, ART-DECO-VELVET-01, ART-DECO-VELVET-02, ART-DECO-VELVET-03, ART-DECO-VELVET-04, ART-DECO-VELVET-05, ART-DECO-VELVET-06, ART-DECO-VELVET-07, ART-DECO-VELVET-08, ART-DECO-VELVET-09, ART-DECO-VELVET-10...11 (write a comment in order), ATOS-111, ATOS-112, ATOS-113, ATOS-114, ATOS-115, ATOS-116, ATOS-117, ATOS-118, ATOS-119, ATOS-120...126 (write a comment in order), AURORA-2480, AURORA-2481, AURORA-2482, AURORA-2483, AURORA-2484, AURORA-2485, AURORA-2486, AURORA-2487, AURORA-2488, AURORA-2489...2505 (write a comment in order), BALOO-2071, BALOO-2072, BALOO-2073, BALOO-2074, BALOO-2076, BALOO-2077, BALOO-2078, BALOO-2079, BALOO-2081, BALOO-2082...2089 (write a comment in order), BLACK-WHITE-VELVET-01, BLACK-WHITE-VELVET-02, BLACK-WHITE-VELVET-03, BLACK-WHITE-VELVET-04, BLACK-WHITE-VELVET-05, BLACK-WHITE-VELVET-06, BLACK-WHITE-VELVET-07, BLACK-WHITE-VELVET-08, BLACK-WHITE-VELVET-09, BLACK-WHITE-VELVET-09, BLOOM-02, BLOOM-03, BLOOM-04, BLOOM-05, BLOOM-06, BLOOM-07, BLOOM-08, BLOOM-09, BLOOM-10, BRAID-3001, BRAID-3002,