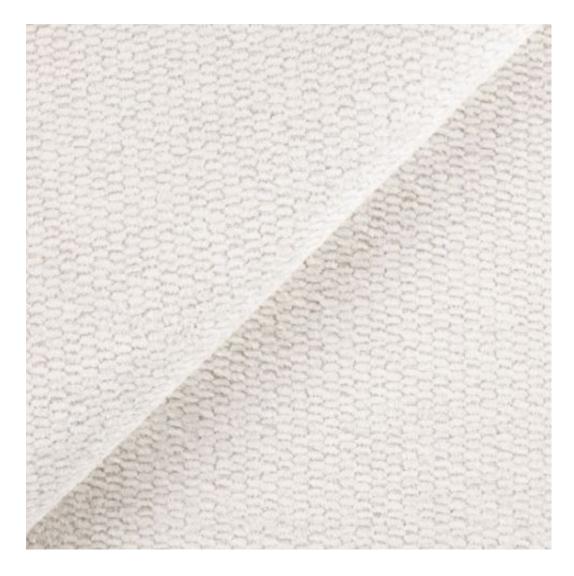

# **Product description**

Upholstered Bench Industrial Style LGM-439 HAMILTON-2816 | Width: 40 cm - 200 cm | Height: 40 cm - 50 cm | Depth: 30 cm - 40 cm |

Technical data

Product-Code:

| LGM-439                 |  |
|-------------------------|--|
| Catalogue number:       |  |
| 24919                   |  |
| Condition:              |  |
| New                     |  |
| Bench width:            |  |
| 40 cm - 200 cm          |  |
| Choose from parameter   |  |
| Bench height:           |  |
| 40 cm - 50 cm           |  |
| Choose from parameter   |  |
| Bench depth:            |  |
| 30 cm - 40 cm           |  |
| Choose from parameter   |  |
| Type of fabric:         |  |
| Choose from parameter   |  |
| Type of fabric (Photo): |  |
| HAMILTON-2816           |  |
|                         |  |
|                         |  |
|                         |  |

**Height**: 40 cm , 45 cm , 50 cm **Depth**: 30 cm , 35 cm , 40 cm

Type of fabric: HAMILTON-2816 (Photo), ANDRE-1300, ANDRE-1301, ANDRE-1302, ANDRE-1303, ANDRE-1304, ANDRE-1305, ANDRE-1306, ANDRE-1307, ANDRE-1308, ANDRE-1309, ANDRE-1310, ART-DECO-VELVET-01, ART-DECO-VELVET-02, ART-DECO-VELVET-03, ART-DECO-VELVET-04, ART-DECO-VELVET-05, ART-DECO-VELVET-06, ART-DECO-VELVET-07, ART-DECO-VELVET-08, ART-DECO-VELVET-09, ART-DECO-VELVET-10...11 (write a comment in order), ATOS-111, ATOS-112, ATOS-113, ATOS-114, ATOS-115, ATOS-116, ATOS-117, ATOS-118, ATOS-119, ATOS-120...126 (write a comment in order), AURORA-2480, AURORA-2481, AURORA-2482, AURORA-2483, AURORA-2484, AURORA-2485, AURORA-2486, AURORA-2487, AURORA-2488, AURORA-2489...2505 (write a comment in order), BALOO-2071, BALOO-2072, BALOO-2073, BALOO-2074, BALOO-2076, BALOO-2077, BALOO-2078, BALOO-2079, BALOO-2081, BALOO-2082...2089 (write a comment in order), BLACK-WHITE-VELVET-01, BLACK-WHITE-VELVET-02, BLACK-WHITE-VELVET-03, BLACK-WHITE-VELVET-04, BLACK-WHITE-VELVET-05, BLACK-WHITE-VELVET-06, BLACK-WHITE-VELVET-07, BLACK-WHITE-VELVET-08, BLACK-WHITE-VELVET-09, BLACK-WHITE-VELVET-09, BLOOM-01, BLOOM-02, BLOOM-03, BLOOM-04, BLOOM-05, BLOOM-06, BLOOM-07, BLOOM-08, BLOOM-09, BLOOM-10, BRAID-3001, BRAID-3002,