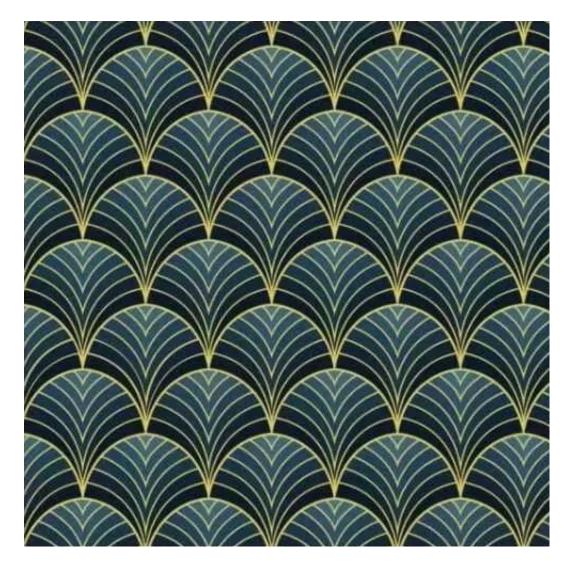

# **Product description**

Upholstered Bench Industrial Style LGM-439 HAMILTON-2816 | Width: 40 cm - 200 cm | Height: 40 cm - 50 cm | Depth: 30 cm - 40 cm |

Technical data

Product-Code:

| LGM-439                 |  |
|-------------------------|--|
| Catalogue number:       |  |
| 24919                   |  |
| Condition:              |  |
| New                     |  |
| Bench width:            |  |
| 40 cm - 200 cm          |  |
| Choose from parameter   |  |
| Bench height:           |  |
| 40 cm - 50 cm           |  |
| Choose from parameter   |  |
| Bench depth:            |  |
| 30 cm - 40 cm           |  |
| Choose from parameter   |  |
| Type of fabric:         |  |
| Choose from parameter   |  |
| Type of fabric (Photo): |  |
| HAMILTON-2816           |  |
|                         |  |
|                         |  |
|                         |  |

FLORENCE-ECO-LEATHER

FLOWER-VELVET

FUSHION-ECO-LEATHER

**GEODY** 

**HAMILTON** 

**HEXAGON-VELVET** 

HOLD-ME

**HUSK-VELVET** 

**Height**: 40 cm , 45 cm , 50 cm **Depth**: 30 cm , 35 cm , 40 cm

Type of fabric: HAMILTON-2816 (Photo), ANDRE-1300, ANDRE-1301, ANDRE-1302, ANDRE-1303, ANDRE-1304, ANDRE-1305, ANDRE-1306, ANDRE-1307, ANDRE-1308, ANDRE-1309, ANDRE-1310, ART-DECO-VELVET-01, ART-DECO-VELVET-02, ART-DECO-VELVET-03, ART-DECO-VELVET-04, ART-DECO-VELVET-05, ART-DECO-VELVET-06, ART-DECO-VELVET-07, ART-DECO-VELVET-08, ART-DECO-VELVET-09, ART-DECO-VELVET-10...11 (write a comment in order), ATOS-111, ATOS-112, ATOS-113, ATOS-114, ATOS-115, ATOS-116, ATOS-117, ATOS-118, ATOS-119, ATOS-120...126 (write a comment in order), AURORA-2480, AURORA-2481, AURORA-2482, AURORA-2483, AURORA-2484, AURORA-2485, AURORA-2486, AURORA-2487, AURORA-2488, AURORA-2489...2505 (write a comment in order), BALOO-2071, BALOO-2072, BALOO-2073, BALOO-2074, BALOO-2076, BALOO-2077, BALOO-2078, BALOO-2079, BALOO-2081, BALOO-2082...2089 (write a comment in order), BLACK-WHITE-VELVET-01, BLACK-WHITE-VELVET-02, BLACK-WHITE-VELVET-03, BLACK-WHITE-VELVET-04, BLACK-WHITE-VELVET-05, BLACK-WHITE-VELVET-06, BLACK-WHITE-VELVET-07, BLACK-WHITE-VELVET-08, BLACK-WHITE-VELVET-09, BLACK-WHITE-VELVET-09, BLOOM-01, BLOOM-02, BLOOM-03, BLOOM-04, BLOOM-05, BLOOM-06, BLOOM-07, BLOOM-08, BLOOM-09, BLOOM-10, BRAID-3001, BRAID-3002,