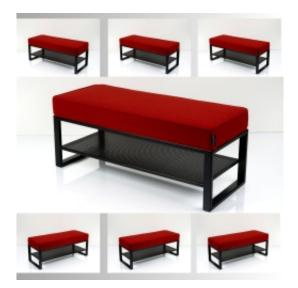

# **Upholstered Bench Industrial Style LGM-439 HAMILTON-2816**

| Number        | 24919            |
|---------------|------------------|
| Producer code | LGM-439          |
| Manufacturer  | Emra Wood Design |

# **Product description**

Upholstered Bench Industrial Style LGM-439 HAMILTON-2816 | Width: 40 cm - 200 cm | Height: 40 cm - 50 cm | Depth: 30 cm - 40 cm |

Technical data

Product-Code:

| LGM-439                 |  |
|-------------------------|--|
| Catalogue number:       |  |
| 24919                   |  |
| Condition:              |  |
| New                     |  |
| Bench width:            |  |
| 40 cm - 200 cm          |  |
| Choose from parameter   |  |
| Bench height:           |  |
| 40 cm - 50 cm           |  |
| Choose from parameter   |  |
| Bench depth:            |  |
| 30 cm - 40 cm           |  |
| Choose from parameter   |  |
| Type of fabric:         |  |
| Choose from parameter   |  |
| Type of fabric (Photo): |  |
| HAMILTON-2816           |  |
|                         |  |
|                         |  |
|                         |  |

## Upholstered Bench Industrial Style LGM-439 HAMILTON-2816

- · A functional and practical bench for hallway, living room, bedroom, dressing room, bathroom, reception and office
- Some bench models have a practical shelf for shoes
- The frame and upholstery are made of the highest quality materials
- Production of the bench according to customer requirements

#### **Product features**

- Very high-quality and precise workmanship directly from the manufacturer
- The bench features an interchangeable seat to adapt the product to the future appearance of the room
- The bench does not require self-assembly and is delivered to the customer in its entirety
- Take a look at our fabric palette for more options
- We are at your disposal if you have any questions about the product
- By purchasing a product, you are buying a non-prefabricated item made according to specifications (selection of color, upholstery, materials, etc.)