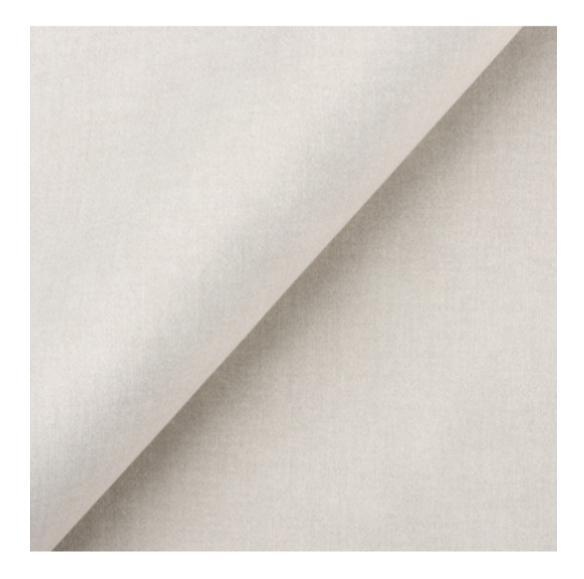

# **Product description**

Upholstered Bench Industrial Style LGM-439 HAMILTON-2808 | Width: 40 cm - 200 cm | Height: 40 cm - 50 cm | Depth: 30 cm - 40 cm |

Technical data

Product-Code:

| LGM-439                 |  |
|-------------------------|--|
| Catalogue number:       |  |
| 24918                   |  |
| Condition:              |  |
| New                     |  |
| Bench width:            |  |
| 40 cm - 200 cm          |  |
| Choose from parameter   |  |
| Bench height:           |  |
| 40 cm - 50 cm           |  |
| Choose from parameter   |  |
| Bench depth:            |  |
| 30 cm - 40 cm           |  |
| Choose from parameter   |  |
| Type of fabric:         |  |
| Choose from parameter   |  |
| Type of fabric (Photo): |  |
| HAMILTON-2808           |  |
|                         |  |
|                         |  |
|                         |  |

**Height**: 40 cm , 45 cm , 50 cm **Depth**: 30 cm , 35 cm , 40 cm

Type of fabric: HAMILTON-2808 (Photo), ANDRE-1300, ANDRE-1301, ANDRE-1302, ANDRE-1303, ANDRE-1304, ANDRE-1305, ANDRE-1306, ANDRE-1307, ANDRE-1308, ANDRE-1309, ANDRE-1310, ART-DECO-VELVET-01, ART-DECO-VELVET-02, ART-DECO-VELVET-03, ART-DECO-VELVET-04, ART-DECO-VELVET-05, ART-DECO-VELVET-06, ART-DECO-VELVET-07, ART-DECO-VELVET-08, ART-DECO-VELVET-09, ART-DECO-VELVET-10...11 (write a comment in order), ATOS-111, ATOS-112, ATOS-113, ATOS-114, ATOS-115, ATOS-116, ATOS-117, ATOS-118, ATOS-119, ATOS-120...126 (write a comment in order), AURORA-2480, AURORA-2481, AURORA-2482, AURORA-2483, AURORA-2484, AURORA-2485, AURORA-2486, AURORA-2487, AURORA-2488, AURORA-2489...2505 (write a comment in order), BALOO-2071, BALOO-2072, BALOO-2073, BALOO-2074, BALOO-2076, BALOO-2077, BALOO-2078, BALOO-2079, BALOO-2081, BALOO-2082...2089 (write a comment in order), BLACK-WHITE-VELVET-01, BLACK-WHITE-VELVET-02, BLACK-WHITE-VELVET-03, BLACK-WHITE-VELVET-04, BLACK-WHITE-VELVET-05, BLACK-WHITE-VELVET-06, BLACK-WHITE-VELVET-07, BLACK-WHITE-VELVET-08, BLACK-WHITE-VELVET-09, BLACK-WHITE-VELVET-09, BLOOM-02, BLOOM-03, BLOOM-04, BLOOM-05, BLOOM-06, BLOOM-07, BLOOM-08, BLOOM-09, BLOOM-10, BRAID-3001, BRAID-3002,