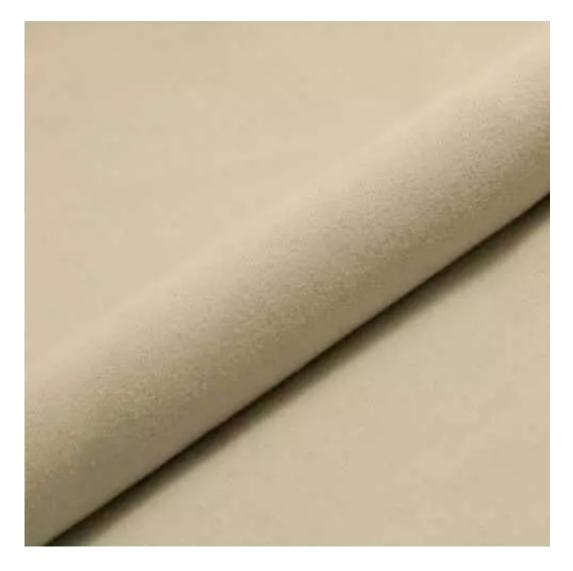

# **Product description**

Upholstered Bench Industrial Style LGM-439 HAMILTON-2808 | Width: 40 cm - 200 cm | Height: 40 cm - 50 cm | Depth: 30 cm - 40 cm |

Technical data

Product-Code:

| LGM-439                 |  |
|-------------------------|--|
| Catalogue number:       |  |
| 24918                   |  |
| Condition:              |  |
| New                     |  |
| Bench width:            |  |
| 40 cm - 200 cm          |  |
| Choose from parameter   |  |
| Bench height:           |  |
| 40 cm - 50 cm           |  |
| Choose from parameter   |  |
| Bench depth:            |  |
| 30 cm - 40 cm           |  |
| Choose from parameter   |  |
| Type of fabric:         |  |
| Choose from parameter   |  |
| Type of fabric (Photo): |  |
| HAMILTON-2808           |  |
|                         |  |
|                         |  |
|                         |  |

**Height**: 40 cm , 45 cm , 50 cm **Depth**: 30 cm , 35 cm , 40 cm

Type of fabric: HAMILTON-2808 (Photo), ANDRE-1300, ANDRE-1301, ANDRE-1302, ANDRE-1303, ANDRE-1304, ANDRE-1305, ANDRE-1306, ANDRE-1307, ANDRE-1308, ANDRE-1309, ANDRE-1310, ART-DECO-VELVET-01, ART-DECO-VELVET-02, ART-DECO-VELVET-03, ART-DECO-VELVET-04, ART-DECO-VELVET-05, ART-DECO-VELVET-06, ART-DECO-VELVET-07, ART-DECO-VELVET-08, ART-DECO-VELVET-09, ART-DECO-VELVET-10...11 (write a comment in order), ATOS-111, ATOS-112, ATOS-113, ATOS-114, ATOS-115, ATOS-116, ATOS-117, ATOS-118, ATOS-119, ATOS-120...126 (write a comment in order), AURORA-2480, AURORA-2481, AURORA-2482, AURORA-2483, AURORA-2484, AURORA-2485, AURORA-2486, AURORA-2487, AURORA-2488, AURORA-2489...2505 (write a comment in order), BALOO-2071, BALOO-2072, BALOO-2073, BALOO-2074, BALOO-2076, BALOO-2077, BALOO-2078, BALOO-2079, BALOO-2081, BALOO-2082...2089 (write a comment in order), BLACK-WHITE-VELVET-01, BLACK-WHITE-VELVET-02, BLACK-WHITE-VELVET-03, BLACK-WHITE-VELVET-04, BLACK-WHITE-VELVET-05, BLACK-WHITE-VELVET-06, BLACK-WHITE-VELVET-07, BLACK-WHITE-VELVET-08, BLACK-WHITE-VELVET-09, BLACK-WHITE-VELVET-09, BLOOM-02, BLOOM-03, BLOOM-04, BLOOM-05, BLOOM-06, BLOOM-07, BLOOM-08, BLOOM-09, BLOOM-10, BRAID-3001, BRAID-3002,