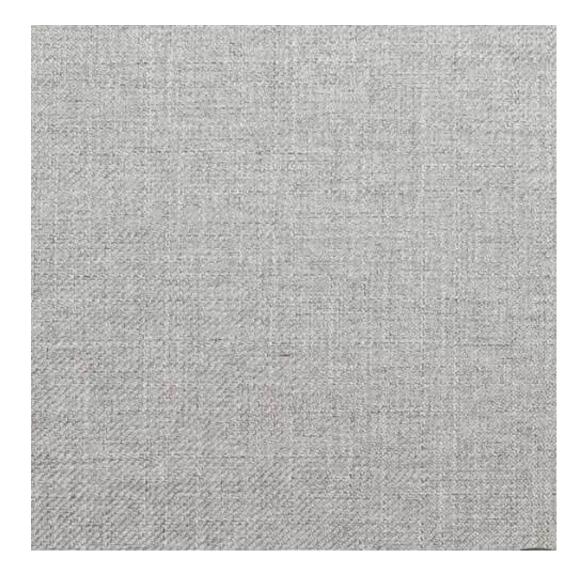

# **Product description**

Upholstered Bench Industrial Style LGM-439 HAMILTON-2808 | Width: 40 cm - 200 cm | Height: 40 cm - 50 cm | Depth: 30 cm - 40 cm |

Technical data

Product-Code:

| LGM-439                 |  |
|-------------------------|--|
| Catalogue number:       |  |
| 24918                   |  |
| Condition:              |  |
| New                     |  |
| Bench width:            |  |
| 40 cm - 200 cm          |  |
| Choose from parameter   |  |
| Bench height:           |  |
| 40 cm - 50 cm           |  |
| Choose from parameter   |  |
| Bench depth:            |  |
| 30 cm - 40 cm           |  |
| Choose from parameter   |  |
| Type of fabric:         |  |
| Choose from parameter   |  |
| Type of fabric (Photo): |  |
| HAMILTON-2808           |  |
|                         |  |
|                         |  |
|                         |  |

**Height**: 40 cm , 45 cm , 50 cm **Depth**: 30 cm , 35 cm , 40 cm

Type of fabric: HAMILTON-2808 (Photo), ANDRE-1300, ANDRE-1301, ANDRE-1302, ANDRE-1303, ANDRE-1304, ANDRE-1305, ANDRE-1306, ANDRE-1307, ANDRE-1308, ANDRE-1309, ANDRE-1310, ART-DECO-VELVET-01, ART-DECO-VELVET-02, ART-DECO-VELVET-03, ART-DECO-VELVET-04, ART-DECO-VELVET-05, ART-DECO-VELVET-06, ART-DECO-VELVET-07, ART-DECO-VELVET-08, ART-DECO-VELVET-09, ART-DECO-VELVET-10...11 (write a comment in order), ATOS-111, ATOS-112, ATOS-113, ATOS-114, ATOS-115, ATOS-116, ATOS-117, ATOS-118, ATOS-119, ATOS-120...126 (write a comment in order), AURORA-2480, AURORA-2481, AURORA-2482, AURORA-2483, AURORA-2484, AURORA-2485, AURORA-2486, AURORA-2487, AURORA-2488, AURORA-2489...2505 (write a comment in order), BALOO-2071, BALOO-2072, BALOO-2073, BALOO-2074, BALOO-2076, BALOO-2077, BALOO-2078, BALOO-2079, BALOO-2081, BALOO-2082...2089 (write a comment in order), BLACK-WHITE-VELVET-01, BLACK-WHITE-VELVET-02, BLACK-WHITE-VELVET-03, BLACK-WHITE-VELVET-04, BLACK-WHITE-VELVET-05, BLACK-WHITE-VELVET-06, BLACK-WHITE-VELVET-07, BLACK-WHITE-VELVET-08, BLACK-WHITE-VELVET-09, BLACK-WHITE-VELVET-09, BLOOM-02, BLOOM-03, BLOOM-04, BLOOM-05, BLOOM-06, BLOOM-07, BLOOM-08, BLOOM-09, BLOOM-10, BRAID-3001, BRAID-3002,