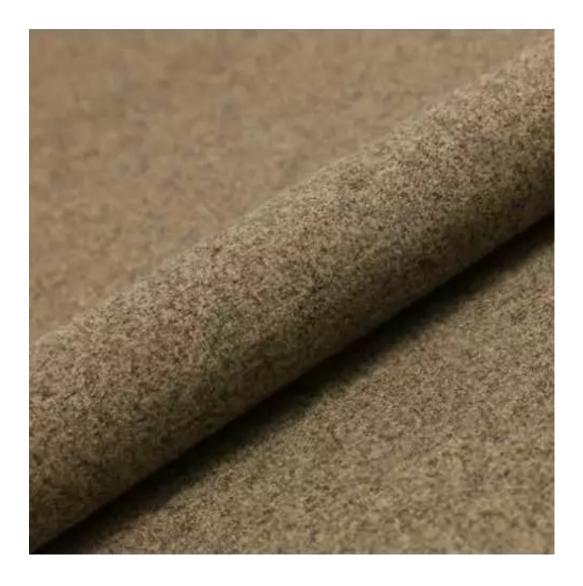

# **Product description**

Upholstered Bench Industrial Style LGM-439 HAMILTON-2808 | Width: 40 cm - 200 cm | Height: 40 cm - 50 cm | Depth: 30 cm - 40 cm |

Technical data

Product-Code:

| LGM-439                 |  |
|-------------------------|--|
| Catalogue number:       |  |
| 24918                   |  |
| Condition:              |  |
| New                     |  |
| Bench width:            |  |
| 40 cm - 200 cm          |  |
| Choose from parameter   |  |
| Bench height:           |  |
| 40 cm - 50 cm           |  |
| Choose from parameter   |  |
| Bench depth:            |  |
| 30 cm - 40 cm           |  |
| Choose from parameter   |  |
| Type of fabric:         |  |
| Choose from parameter   |  |
| Type of fabric (Photo): |  |
| HAMILTON-2808           |  |
|                         |  |
|                         |  |
|                         |  |

**Height**: 40 cm , 45 cm , 50 cm **Depth**: 30 cm , 35 cm , 40 cm

Type of fabric: HAMILTON-2808 (Photo), ANDRE-1300, ANDRE-1301, ANDRE-1302, ANDRE-1303, ANDRE-1304, ANDRE-1305, ANDRE-1306, ANDRE-1307, ANDRE-1308, ANDRE-1309, ANDRE-1310, ART-DECO-VELVET-01, ART-DECO-VELVET-02, ART-DECO-VELVET-03, ART-DECO-VELVET-04, ART-DECO-VELVET-05, ART-DECO-VELVET-06, ART-DECO-VELVET-07, ART-DECO-VELVET-08, ART-DECO-VELVET-09, ART-DECO-VELVET-10...11 (write a comment in order), ATOS-111, ATOS-112, ATOS-113, ATOS-114, ATOS-115, ATOS-116, ATOS-117, ATOS-118, ATOS-119, ATOS-120...126 (write a comment in order), AURORA-2480, AURORA-2481, AURORA-2482, AURORA-2483, AURORA-2484, AURORA-2485, AURORA-2486, AURORA-2487, AURORA-2488, AURORA-2489...2505 (write a comment in order), BALOO-2071, BALOO-2072, BALOO-2073, BALOO-2074, BALOO-2076, BALOO-2077, BALOO-2078, BALOO-2079, BALOO-2081, BALOO-2082...2089 (write a comment in order), BLACK-WHITE-VELVET-01, BLACK-WHITE-VELVET-02, BLACK-WHITE-VELVET-03, BLACK-WHITE-VELVET-04, BLACK-WHITE-VELVET-05, BLACK-WHITE-VELVET-06, BLACK-WHITE-VELVET-07, BLACK-WHITE-VELVET-08, BLACK-WHITE-VELVET-09, BLACK-WHITE-VELVET-09, BLOOM-02, BLOOM-03, BLOOM-04, BLOOM-05, BLOOM-06, BLOOM-07, BLOOM-08, BLOOM-09, BLOOM-10, BRAID-3001, BRAID-3002,