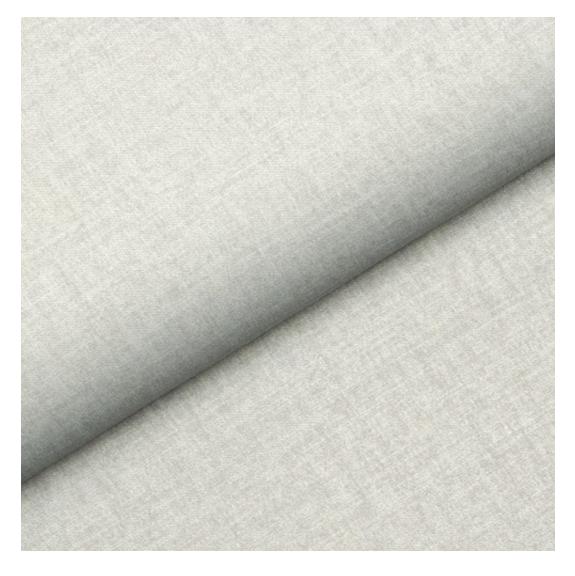

# **Product description**

Upholstered Bench Industrial Style LGM-439 HAMILTON-2808 | Width: 40 cm - 200 cm | Height: 40 cm - 50 cm | Depth: 30 cm - 40 cm |

Technical data

Product-Code:

| LGM-439                 |  |
|-------------------------|--|
| Catalogue number:       |  |
| 24918                   |  |
| Condition:              |  |
| New                     |  |
| Bench width:            |  |
| 40 cm - 200 cm          |  |
| Choose from parameter   |  |
| Bench height:           |  |
| 40 cm - 50 cm           |  |
| Choose from parameter   |  |
| Bench depth:            |  |
| 30 cm - 40 cm           |  |
| Choose from parameter   |  |
| Type of fabric:         |  |
| Choose from parameter   |  |
| Type of fabric (Photo): |  |
| HAMILTON-2808           |  |
|                         |  |
|                         |  |
|                         |  |

**Height**: 40 cm , 45 cm , 50 cm **Depth**: 30 cm , 35 cm , 40 cm

Type of fabric: HAMILTON-2808 (Photo), ANDRE-1300, ANDRE-1301, ANDRE-1302, ANDRE-1303, ANDRE-1304, ANDRE-1305, ANDRE-1306, ANDRE-1307, ANDRE-1308, ANDRE-1309, ANDRE-1310, ART-DECO-VELVET-01, ART-DECO-VELVET-02, ART-DECO-VELVET-03, ART-DECO-VELVET-04, ART-DECO-VELVET-05, ART-DECO-VELVET-06, ART-DECO-VELVET-07, ART-DECO-VELVET-08, ART-DECO-VELVET-09, ART-DECO-VELVET-10...11 (write a comment in order), ATOS-111, ATOS-112, ATOS-113, ATOS-114, ATOS-115, ATOS-116, ATOS-117, ATOS-118, ATOS-119, ATOS-120...126 (write a comment in order), AURORA-2480, AURORA-2481, AURORA-2482, AURORA-2483, AURORA-2484, AURORA-2485, AURORA-2486, AURORA-2487, AURORA-2488, AURORA-2489...2505 (write a comment in order), BALOO-2071, BALOO-2072, BALOO-2073, BALOO-2074, BALOO-2076, BALOO-2077, BALOO-2078, BALOO-2079, BALOO-2081, BALOO-2082...2089 (write a comment in order), BLACK-WHITE-VELVET-01, BLACK-WHITE-VELVET-02, BLACK-WHITE-VELVET-03, BLACK-WHITE-VELVET-04, BLACK-WHITE-VELVET-05, BLACK-WHITE-VELVET-06, BLACK-WHITE-VELVET-07, BLACK-WHITE-VELVET-08, BLACK-WHITE-VELVET-09, BLACK-WHITE-VELVET-09, BLOOM-02, BLOOM-03, BLOOM-04, BLOOM-05, BLOOM-06, BLOOM-07, BLOOM-08, BLOOM-09, BLOOM-10, BRAID-3001, BRAID-3002,