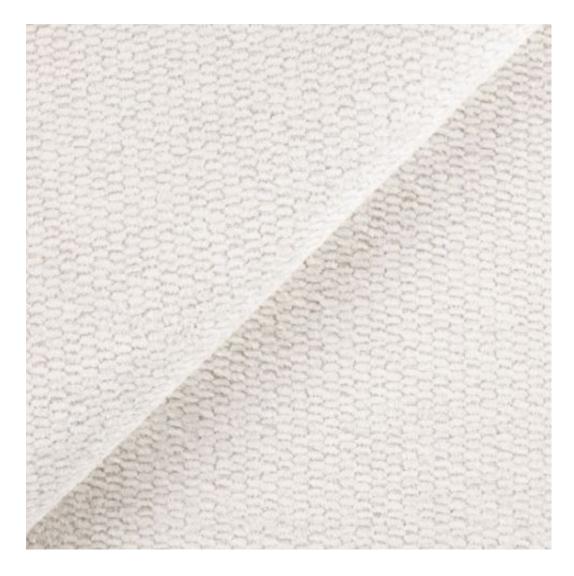

# **Product description**

Upholstered Bench Industrial Style LGM-439 HAMILTON-2808 | Width: 40 cm - 200 cm | Height: 40 cm - 50 cm | Depth: 30 cm - 40 cm |

Technical data

Product-Code:

| LGM-439                 |  |
|-------------------------|--|
| Catalogue number:       |  |
| 24918                   |  |
| Condition:              |  |
| New                     |  |
| Bench width:            |  |
| 40 cm - 200 cm          |  |
| Choose from parameter   |  |
| Bench height:           |  |
| 40 cm - 50 cm           |  |
| Choose from parameter   |  |
| Bench depth:            |  |
| 30 cm - 40 cm           |  |
| Choose from parameter   |  |
| Type of fabric:         |  |
| Choose from parameter   |  |
| Type of fabric (Photo): |  |
| HAMILTON-2808           |  |
|                         |  |
|                         |  |
|                         |  |

**Height**: 40 cm , 45 cm , 50 cm **Depth**: 30 cm , 35 cm , 40 cm

Type of fabric: HAMILTON-2808 (Photo), ANDRE-1300, ANDRE-1301, ANDRE-1302, ANDRE-1303, ANDRE-1304, ANDRE-1305, ANDRE-1306, ANDRE-1307, ANDRE-1308, ANDRE-1309, ANDRE-1310, ART-DECO-VELVET-01, ART-DECO-VELVET-02, ART-DECO-VELVET-03, ART-DECO-VELVET-04, ART-DECO-VELVET-05, ART-DECO-VELVET-06, ART-DECO-VELVET-07, ART-DECO-VELVET-08, ART-DECO-VELVET-09, ART-DECO-VELVET-10...11 (write a comment in order), ATOS-111, ATOS-112, ATOS-113, ATOS-114, ATOS-115, ATOS-116, ATOS-117, ATOS-118, ATOS-119, ATOS-120...126 (write a comment in order), AURORA-2480, AURORA-2481, AURORA-2482, AURORA-2483, AURORA-2484, AURORA-2485, AURORA-2486, AURORA-2487, AURORA-2488, AURORA-2489...2505 (write a comment in order), BALOO-2071, BALOO-2072, BALOO-2073, BALOO-2074, BALOO-2076, BALOO-2077, BALOO-2078, BALOO-2079, BALOO-2081, BALOO-2082...2089 (write a comment in order), BLACK-WHITE-VELVET-01, BLACK-WHITE-VELVET-02, BLACK-WHITE-VELVET-03, BLACK-WHITE-VELVET-04, BLACK-WHITE-VELVET-05, BLACK-WHITE-VELVET-06, BLACK-WHITE-VELVET-07, BLACK-WHITE-VELVET-08, BLACK-WHITE-VELVET-09, BLACK-WHITE-VELVET-09, BLOOM-02, BLOOM-03, BLOOM-04, BLOOM-05, BLOOM-06, BLOOM-07, BLOOM-08, BLOOM-09, BLOOM-10, BRAID-3001, BRAID-3002,