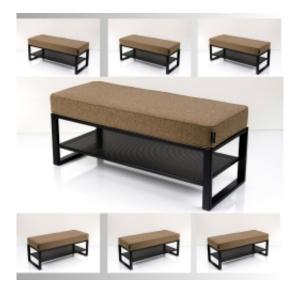

# **Upholstered Bench Industrial Style LGM-439 HAMILTON-2808**

| Number        | 24918            |
|---------------|------------------|
| Producer code | LGM-439          |
| Manufacturer  | Emra Wood Design |

# **Product description**

Upholstered Bench Industrial Style LGM-439 HAMILTON-2808 | Width: 40 cm - 200 cm | Height: 40 cm - 50 cm | Depth: 30 cm - 40 cm |

Technical data

Product-Code:

| LGM-439                 |  |
|-------------------------|--|
| Catalogue number:       |  |
| 24918                   |  |
| Condition:              |  |
| New                     |  |
| Bench width:            |  |
| 40 cm - 200 cm          |  |
| Choose from parameter   |  |
| Bench height:           |  |
| 40 cm - 50 cm           |  |
| Choose from parameter   |  |
| Bench depth:            |  |
| 30 cm - 40 cm           |  |
| Choose from parameter   |  |
| Type of fabric:         |  |
| Choose from parameter   |  |
| Type of fabric (Photo): |  |
| HAMILTON-2808           |  |
|                         |  |
|                         |  |
|                         |  |

## Upholstered Bench Industrial Style LGM-439 HAMILTON-2808

- · A functional and practical bench for hallway, living room, bedroom, dressing room, bathroom, reception and office
- Some bench models have a practical shelf for shoes
- The frame and upholstery are made of the highest quality materials
- Production of the bench according to customer requirements