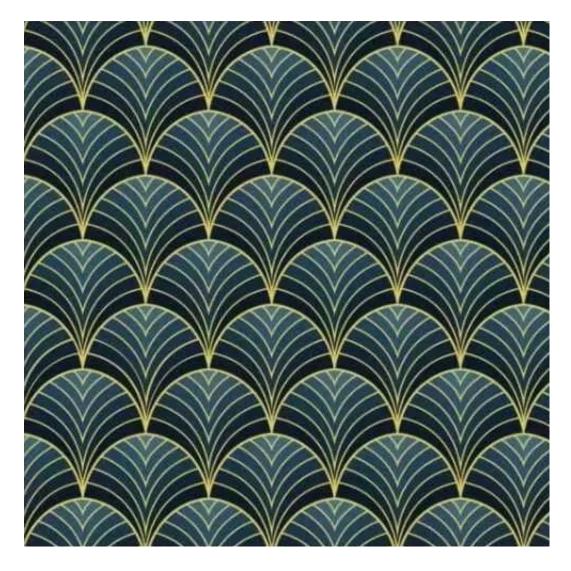

FLORENCE-ECO-LEATHER

FLOWER-VELVET

FUSHION-ECO-LEATHER

**GEODY** 

**HAMILTON** 

**HEXAGON-VELVET** 

HOLD-ME

**HUSK-VELVET** 

**Height**: 40 cm , 45 cm , 50 cm **Depth**: 30 cm , 35 cm , 40 cm

Type of fabric: HAMILTON-2808 (Photo), ANDRE-1300, ANDRE-1301, ANDRE-1302, ANDRE-1303, ANDRE-1304, ANDRE-1305, ANDRE-1306, ANDRE-1307, ANDRE-1308, ANDRE-1309, ANDRE-1310, ART-DECO-VELVET-01, ART-DECO-VELVET-02, ART-DECO-VELVET-03, ART-DECO-VELVET-04, ART-DECO-VELVET-05, ART-DECO-VELVET-06, ART-DECO-VELVET-07, ART-DECO-VELVET-08, ART-DECO-VELVET-09, ART-DECO-VELVET-10...11 (write a comment in order), ATOS-111, ATOS-112, ATOS-113, ATOS-114, ATOS-115, ATOS-116, ATOS-117, ATOS-118, ATOS-119, ATOS-120...126 (write a comment in order), AURORA-2480, AURORA-2481, AURORA-2482, AURORA-2483, AURORA-2484, AURORA-2485, AURORA-2486, AURORA-2487, AURORA-2488, AURORA-2489...2505 (write a comment in order), BALOO-2071, BALOO-2072, BALOO-2073, BALOO-2074, BALOO-2076, BALOO-2077, BALOO-2078, BALOO-2079, BALOO-2081, BALOO-2082...2089 (write a comment in order), BLACK-WHITE-VELVET-01, BLACK-WHITE-VELVET-02, BLACK-WHITE-VELVET-03, BLACK-WHITE-VELVET-04, BLACK-WHITE-VELVET-05, BLACK-WHITE-VELVET-06, BLACK-WHITE-VELVET-07, BLACK-WHITE-VELVET-08, BLACK-WHITE-VELVET-09, BLACK-WHITE-VELVET-09, BLOOM-02, BLOOM-03, BLOOM-04, BLOOM-05, BLOOM-06, BLOOM-07, BLOOM-08, BLOOM-09, BLOOM-10, BRAID-3001, BRAID-3002,