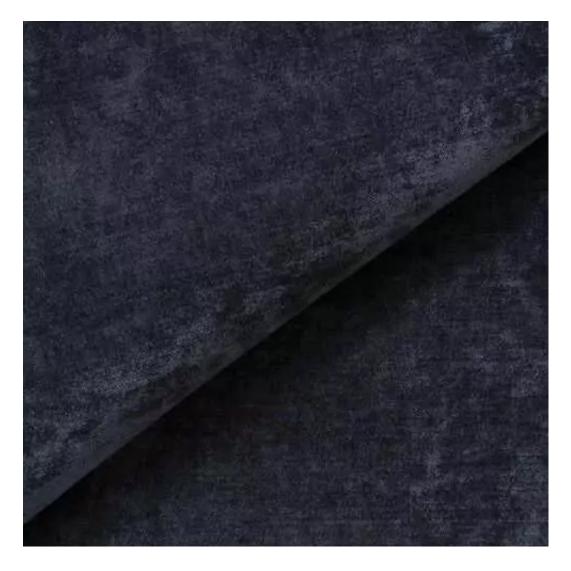

# **Product description**

Upholstered Bench Industrial Style LGM-438 HAMILTON-2811  $\mid$  Width: 40 cm - 200 cm  $\mid$  Height: 40 cm - 50 cm  $\mid$  Depth: 30 cm - 40 cm  $\mid$ 

Technical data

Product-Code:

**Height**: 40 cm , 45 cm , 50 cm **Depth**: 30 cm , 35 cm , 40 cm

Type of fabric: HAMILTON-2811 (Photo), ANDRE-1300, ANDRE-1301, ANDRE-1302, ANDRE-1303, ANDRE-1304, ANDRE-1305, ANDRE-1306, ANDRE-1307, ANDRE-1308, ANDRE-1309, ANDRE-1310, ART-DECO-VELVET-01, ART-DECO-VELVET-02, ART-DECO-VELVET-03, ART-DECO-VELVET-04, ART-DECO-VELVET-05, ART-DECO-VELVET-06, ART-DECO-VELVET-07, ART-DECO-VELVET-08, ART-DECO-VELVET-09, ART-DECO-VELVET-10...11 (write a comment in order), ATOS-111, ATOS-112, ATOS-113, ATOS-114, ATOS-115, ATOS-116, ATOS-117, ATOS-118, ATOS-119, ATOS-120...126 (write a comment in order), AURORA-2480, AURORA-2481, AURORA-2482, AURORA-2483, AURORA-2484, AURORA-2485, AURORA-2486, AURORA-2487, AURORA-2488, AURORA-2489...2505 (write a comment in order), BALOO-2071, BALOO-2072, BALOO-2073, BALOO-2074, BALOO-2076, BALOO-2077, BALOO-2078, BALOO-2079, BALOO-2081, BALOO-2082...2089 (write a comment in order), BLACK-WHITE-VELVET-01, BLACK-WHITE-VELVET-02, BLACK-WHITE-VELVET-03, BLACK-WHITE-VELVET-04, BLACK-WHITE-VELVET-05, BLACK-WHITE-VELVET-06, BLACK-WHITE-VELVET-07, BLACK-WHITE-VELVET-08, BLACK-WHITE-VELVET-09, BLACK-WHITE-VELVET-09, BLOOM-02, BLOOM-03, BLOOM-04, BLOOM-05, BLOOM-06, BLOOM-07, BLOOM-08, BLOOM-09, BLOOM-10, BRAID-3001, BRAID-3002,