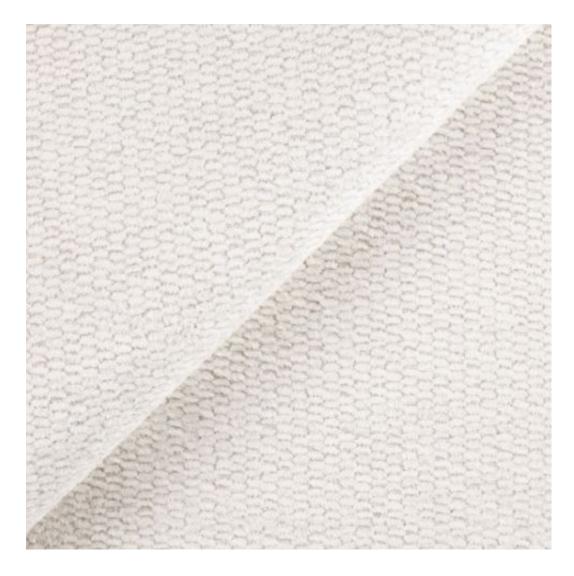

# **Product description**

Upholstered Bench Industrial Style LGM-438 HAMILTON-2811  $\mid$  Width: 40 cm - 200 cm  $\mid$  Height: 40 cm - 50 cm  $\mid$  Depth: 30 cm - 40 cm  $\mid$ 

Technical data

Product-Code:

## Upholstered Bench Industrial Style LGM-438 HAMILTON-2811

- · A functional and practical bench for hallway, living room, bedroom, dressing room, bathroom, reception and office
- Some bench models have a practical shelf for shoes
- The frame and upholstery are made of the highest quality materials
- Production of the bench according to customer requirements

**Height**: 40 cm , 45 cm , 50 cm **Depth**: 30 cm , 35 cm , 40 cm

Type of fabric: HAMILTON-2811 (Photo), ANDRE-1300, ANDRE-1301, ANDRE-1302, ANDRE-1303, ANDRE-1304, ANDRE-1305, ANDRE-1306, ANDRE-1307, ANDRE-1308, ANDRE-1309, ANDRE-1310, ART-DECO-VELVET-01, ART-DECO-VELVET-02, ART-DECO-VELVET-03, ART-DECO-VELVET-04, ART-DECO-VELVET-05, ART-DECO-VELVET-06, ART-DECO-VELVET-07, ART-DECO-VELVET-08, ART-DECO-VELVET-09, ART-DECO-VELVET-10...11 (write a comment in order), ATOS-111, ATOS-112, ATOS-113, ATOS-114, ATOS-115, ATOS-116, ATOS-117, ATOS-118, ATOS-119, ATOS-120...126 (write a comment in order), AURORA-2480, AURORA-2481, AURORA-2482, AURORA-2483, AURORA-2484, AURORA-2485, AURORA-2486, AURORA-2487, AURORA-2488, AURORA-2489...2505 (write a comment in order), BALOO-2071, BALOO-2072, BALOO-2073, BALOO-2074, BALOO-2076, BALOO-2077, BALOO-2078, BALOO-2079, BALOO-2081, BALOO-2082...2089 (write a comment in order), BLACK-WHITE-VELVET-01, BLACK-WHITE-VELVET-02, BLACK-WHITE-VELVET-03, BLACK-WHITE-VELVET-04, BLACK-WHITE-VELVET-05, BLACK-WHITE-VELVET-06, BLACK-WHITE-VELVET-07, BLACK-WHITE-VELVET-08, BLACK-WHITE-VELVET-09, BLACK-WHITE-VELVET-09, BLOOM-02, BLOOM-03, BLOOM-04, BLOOM-05, BLOOM-06, BLOOM-07, BLOOM-08, BLOOM-09, BLOOM-10, BRAID-3001, BRAID-3002,