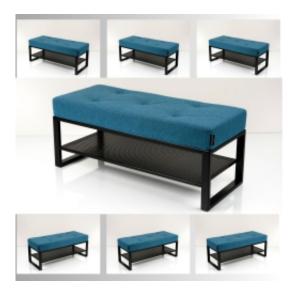

# **Upholstered Bench Industrial Style LGM-438 HAMILTON-2811**

| Number        | 24917            |
|---------------|------------------|
| Producer code | LGM-438          |
| Manufacturer  | Emra Wood Design |

# **Product description**

Upholstered Bench Industrial Style LGM-438 HAMILTON-2811  $\mid$  Width: 40 cm - 200 cm  $\mid$  Height: 40 cm - 50 cm  $\mid$  Depth: 30 cm - 40 cm  $\mid$ 

Technical data

Product-Code:

## Upholstered Bench Industrial Style LGM-438 HAMILTON-2811

- · A functional and practical bench for hallway, living room, bedroom, dressing room, bathroom, reception and office
- Some bench models have a practical shelf for shoes
- The frame and upholstery are made of the highest quality materials
- Production of the bench according to customer requirements

#### **Product features**

- Very high-quality and precise workmanship directly from the manufacturer
- The bench features an interchangeable seat to adapt the product to the future appearance of the room
- The bench does not require self-assembly and is delivered to the customer in its entirety
- Take a look at our fabric palette for more options
- We are at your disposal if you have any questions about the product
- By purchasing a product, you are buying a non-prefabricated item made according to specifications (selection of color, upholstery, materials, etc.)