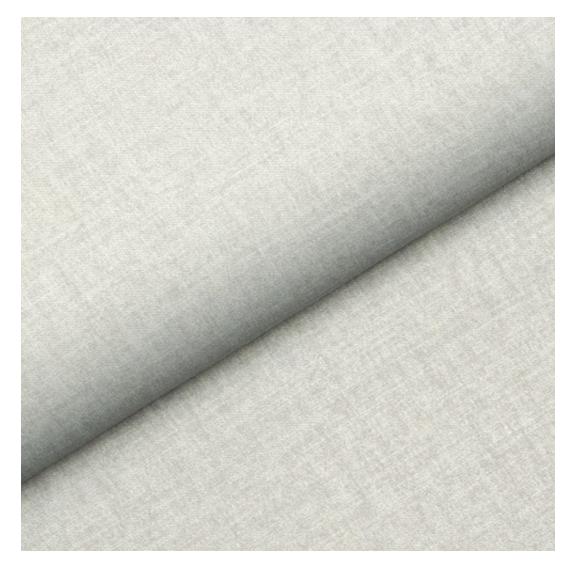

# **Product description**

Upholstered Bench Industrial Style LGM-437 HAMILTON-2802 | Width: 40 cm - 200 cm | Height: 40 cm - 50 cm | Depth: 30 cm - 40 cm |

Technical data

Product-Code:

| LGM-437                 |  |  |
|-------------------------|--|--|
| Catalogue number:       |  |  |
| 24916                   |  |  |
| Condition:              |  |  |
| New                     |  |  |
| Bench width:            |  |  |
| 40 cm - 200 cm          |  |  |
| Choose from parameter   |  |  |
| Bench height:           |  |  |
| 40 cm - 50 cm           |  |  |
| Choose from parameter   |  |  |
| Bench depth:            |  |  |
| 30 cm - 40 cm           |  |  |
| Choose from parameter   |  |  |
| Type of fabric:         |  |  |
| Choose from parameter   |  |  |
| Type of fabric (Photo): |  |  |
| HAMILTON-2802           |  |  |
|                         |  |  |
|                         |  |  |
|                         |  |  |

**Height**: 40 cm , 45 cm , 50 cm **Depth**: 30 cm , 35 cm , 40 cm

Type of fabric: HAMILTON-2802 (Photo), ANDRE-1300, ANDRE-1301, ANDRE-1302, ANDRE-1303, ANDRE-1304, ANDRE-1305, ANDRE-1306, ANDRE-1307, ANDRE-1308, ANDRE-1309, ANDRE-1310, ART-DECO-VELVET-01, ART-DECO-VELVET-02, ART-DECO-VELVET-03, ART-DECO-VELVET-04, ART-DECO-VELVET-05, ART-DECO-VELVET-06, ART-DECO-VELVET-07, ART-DECO-VELVET-08, ART-DECO-VELVET-09, ART-DECO-VELVET-10...11 (write a comment in order), ATOS-111, ATOS-112, ATOS-113, ATOS-114, ATOS-115, ATOS-116, ATOS-117, ATOS-118, ATOS-119, ATOS-120...126 (write a comment in order), AURORA-2480, AURORA-2481, AURORA-2482, AURORA-2483, AURORA-2484, AURORA-2485, AURORA-2486, AURORA-2487, AURORA-2488, AURORA-2489...2505 (write a comment in order), BALOO-2071, BALOO-2072, BALOO-2073, BALOO-2074, BALOO-2076, BALOO-2077, BALOO-2078, BALOO-2079, BALOO-2081, BALOO-2082...2089 (write a comment in order), BLACK-WHITE-VELVET-01, BLACK-WHITE-VELVET-02, BLACK-WHITE-VELVET-03, BLACK-WHITE-VELVET-04, BLACK-WHITE-VELVET-05, BLACK-WHITE-VELVET-06, BLACK-WHITE-VELVET-07, BLACK-WHITE-VELVET-08, BLACK-WHITE-VELVET-09, BLACK-WHITE-VELVET-09, BLOOM-02, BLOOM-03, BLOOM-04, BLOOM-05, BLOOM-06, BLOOM-07, BLOOM-08, BLOOM-09, BLOOM-10, BRAID-3001, BRAID-3002,