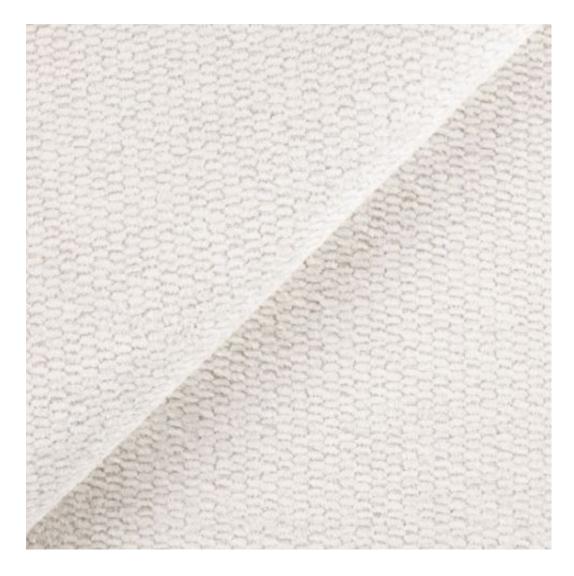

# **Product description**

Upholstered Bench Industrial Style LGM-437 HAMILTON-2802 | Width: 40 cm - 200 cm | Height: 40 cm - 50 cm | Depth: 30 cm - 40 cm |

Technical data

Product-Code:

| LGM-437                 |  |  |
|-------------------------|--|--|
| Catalogue number:       |  |  |
| 24916                   |  |  |
| Condition:              |  |  |
| New                     |  |  |
| Bench width:            |  |  |
| 40 cm - 200 cm          |  |  |
| Choose from parameter   |  |  |
| Bench height:           |  |  |
| 40 cm - 50 cm           |  |  |
| Choose from parameter   |  |  |
| Bench depth:            |  |  |
| 30 cm - 40 cm           |  |  |
| Choose from parameter   |  |  |
| Type of fabric:         |  |  |
| Choose from parameter   |  |  |
| Type of fabric (Photo): |  |  |
| HAMILTON-2802           |  |  |
|                         |  |  |
|                         |  |  |
|                         |  |  |

**Height**: 40 cm , 45 cm , 50 cm **Depth**: 30 cm , 35 cm , 40 cm

Type of fabric: HAMILTON-2802 (Photo), ANDRE-1300, ANDRE-1301, ANDRE-1302, ANDRE-1303, ANDRE-1304, ANDRE-1305, ANDRE-1306, ANDRE-1307, ANDRE-1308, ANDRE-1309, ANDRE-1310, ART-DECO-VELVET-01, ART-DECO-VELVET-02, ART-DECO-VELVET-03, ART-DECO-VELVET-04, ART-DECO-VELVET-05, ART-DECO-VELVET-06, ART-DECO-VELVET-07, ART-DECO-VELVET-08, ART-DECO-VELVET-09, ART-DECO-VELVET-10...11 (write a comment in order), ATOS-111, ATOS-112, ATOS-113, ATOS-114, ATOS-115, ATOS-116, ATOS-117, ATOS-118, ATOS-119, ATOS-120...126 (write a comment in order), AURORA-2480, AURORA-2481, AURORA-2482, AURORA-2483, AURORA-2484, AURORA-2485, AURORA-2486, AURORA-2487, AURORA-2488, AURORA-2489...2505 (write a comment in order), BALOO-2071, BALOO-2072, BALOO-2073, BALOO-2074, BALOO-2076, BALOO-2077, BALOO-2078, BALOO-2079, BALOO-2081, BALOO-2082...2089 (write a comment in order), BLACK-WHITE-VELVET-01, BLACK-WHITE-VELVET-02, BLACK-WHITE-VELVET-03, BLACK-WHITE-VELVET-04, BLACK-WHITE-VELVET-05, BLACK-WHITE-VELVET-06, BLACK-WHITE-VELVET-07, BLACK-WHITE-VELVET-08, BLACK-WHITE-VELVET-09, BLACK-WHITE-VELVET-09, BLOOM-02, BLOOM-03, BLOOM-04, BLOOM-05, BLOOM-06, BLOOM-07, BLOOM-08, BLOOM-09, BLOOM-10, BRAID-3001, BRAID-3002,