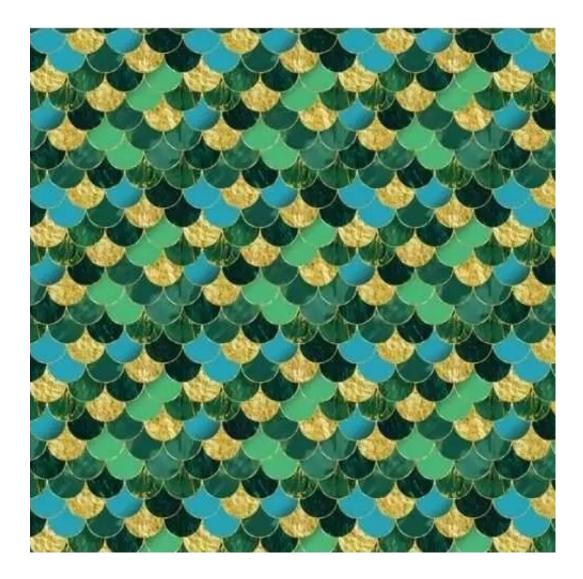

# **Product description**

Upholstered Bench Industrial Style LGM-437 HAMILTON-2802 | Width: 40 cm - 200 cm | Height: 40 cm - 50 cm | Depth: 30 cm - 40 cm |

Technical data

Product-Code:

| LGM-437                 |  |  |
|-------------------------|--|--|
| Catalogue number:       |  |  |
| 24916                   |  |  |
| Condition:              |  |  |
| New                     |  |  |
| Bench width:            |  |  |
| 40 cm - 200 cm          |  |  |
| Choose from parameter   |  |  |
| Bench height:           |  |  |
| 40 cm - 50 cm           |  |  |
| Choose from parameter   |  |  |
| Bench depth:            |  |  |
| 30 cm - 40 cm           |  |  |
| Choose from parameter   |  |  |
| Type of fabric:         |  |  |
| Choose from parameter   |  |  |
| Type of fabric (Photo): |  |  |
| HAMILTON-2802           |  |  |
|                         |  |  |
|                         |  |  |
|                         |  |  |

**Height**: 40 cm , 45 cm , 50 cm **Depth**: 30 cm , 35 cm , 40 cm

Type of fabric: HAMILTON-2802 (Photo), ANDRE-1300, ANDRE-1301, ANDRE-1302, ANDRE-1303, ANDRE-1304, ANDRE-1305, ANDRE-1306, ANDRE-1307, ANDRE-1308, ANDRE-1309, ANDRE-1310, ART-DECO-VELVET-01, ART-DECO-VELVET-02, ART-DECO-VELVET-03, ART-DECO-VELVET-04, ART-DECO-VELVET-05, ART-DECO-VELVET-06, ART-DECO-VELVET-07, ART-DECO-VELVET-08, ART-DECO-VELVET-09, ART-DECO-VELVET-10...11 (write a comment in order), ATOS-111, ATOS-112, ATOS-113, ATOS-114, ATOS-115, ATOS-116, ATOS-117, ATOS-118, ATOS-119, ATOS-120...126 (write a comment in order), AURORA-2480, AURORA-2481, AURORA-2482, AURORA-2483, AURORA-2484, AURORA-2485, AURORA-2486, AURORA-2487, AURORA-2488, AURORA-2489...2505 (write a comment in order), BALOO-2071, BALOO-2072, BALOO-2073, BALOO-2074, BALOO-2076, BALOO-2077, BALOO-2078, BALOO-2079, BALOO-2081, BALOO-2082...2089 (write a comment in order), BLACK-WHITE-VELVET-01, BLACK-WHITE-VELVET-02, BLACK-WHITE-VELVET-03, BLACK-WHITE-VELVET-04, BLACK-WHITE-VELVET-05, BLACK-WHITE-VELVET-06, BLACK-WHITE-VELVET-07, BLACK-WHITE-VELVET-08, BLACK-WHITE-VELVET-09, BLACK-WHITE-VELVET-09, BLOOM-02, BLOOM-03, BLOOM-04, BLOOM-05, BLOOM-06, BLOOM-07, BLOOM-08, BLOOM-09, BLOOM-10, BRAID-3001, BRAID-3002,