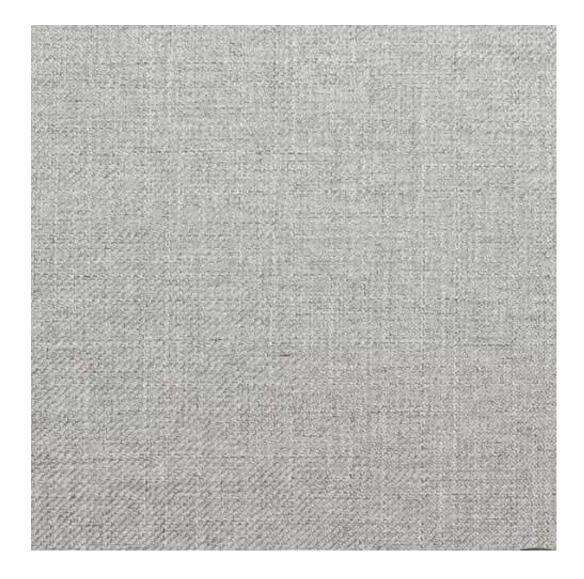

# **Product description**

Upholstered Bench Industrial Style LGM-437 HAMILTON-2802 | Width: 40 cm - 200 cm | Height: 40 cm - 50 cm | Depth: 30 cm - 40 cm |

Technical data

Product-Code:

| LGM-437                 |  |  |
|-------------------------|--|--|
| Catalogue number:       |  |  |
| 24916                   |  |  |
| Condition:              |  |  |
| New                     |  |  |
| Bench width:            |  |  |
| 40 cm - 200 cm          |  |  |
| Choose from parameter   |  |  |
| Bench height:           |  |  |
| 40 cm - 50 cm           |  |  |
| Choose from parameter   |  |  |
| Bench depth:            |  |  |
| 30 cm - 40 cm           |  |  |
| Choose from parameter   |  |  |
| Type of fabric:         |  |  |
| Choose from parameter   |  |  |
| Type of fabric (Photo): |  |  |
| HAMILTON-2802           |  |  |
|                         |  |  |
|                         |  |  |
|                         |  |  |

**Height**: 40 cm , 45 cm , 50 cm **Depth**: 30 cm , 35 cm , 40 cm

Type of fabric: HAMILTON-2802 (Photo), ANDRE-1300, ANDRE-1301, ANDRE-1302, ANDRE-1303, ANDRE-1304, ANDRE-1305, ANDRE-1306, ANDRE-1307, ANDRE-1308, ANDRE-1309, ANDRE-1310, ART-DECO-VELVET-01, ART-DECO-VELVET-02, ART-DECO-VELVET-03, ART-DECO-VELVET-04, ART-DECO-VELVET-05, ART-DECO-VELVET-06, ART-DECO-VELVET-07, ART-DECO-VELVET-08, ART-DECO-VELVET-09, ART-DECO-VELVET-10...11 (write a comment in order), ATOS-111, ATOS-112, ATOS-113, ATOS-114, ATOS-115, ATOS-116, ATOS-117, ATOS-118, ATOS-119, ATOS-120...126 (write a comment in order), AURORA-2480, AURORA-2481, AURORA-2482, AURORA-2483, AURORA-2484, AURORA-2485, AURORA-2486, AURORA-2487, AURORA-2488, AURORA-2489...2505 (write a comment in order), BALOO-2071, BALOO-2072, BALOO-2073, BALOO-2074, BALOO-2076, BALOO-2077, BALOO-2078, BALOO-2079, BALOO-2081, BALOO-2082...2089 (write a comment in order), BLACK-WHITE-VELVET-01, BLACK-WHITE-VELVET-02, BLACK-WHITE-VELVET-03, BLACK-WHITE-VELVET-04, BLACK-WHITE-VELVET-05, BLACK-WHITE-VELVET-06, BLACK-WHITE-VELVET-07, BLACK-WHITE-VELVET-08, BLACK-WHITE-VELVET-09, BLACK-WHITE-VELVET-09, BLOOM-02, BLOOM-03, BLOOM-04, BLOOM-05, BLOOM-06, BLOOM-07, BLOOM-08, BLOOM-09, BLOOM-10, BRAID-3001, BRAID-3002,