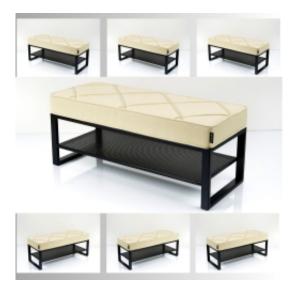

# **Upholstered Bench Industrial Style LGM-437 HAMILTON-2802**

| Number        | 24916            |
|---------------|------------------|
| Producer code | LGM-437          |
| Manufacturer  | Emra Wood Design |

# **Product description**

Upholstered Bench Industrial Style LGM-437 HAMILTON-2802 | Width: 40 cm - 200 cm | Height: 40 cm - 50 cm | Depth: 30 cm - 40 cm |

Technical data

Product-Code:

| LGM-437                 |  |  |
|-------------------------|--|--|
| Catalogue number:       |  |  |
| 24916                   |  |  |
| Condition:              |  |  |
| New                     |  |  |
| Bench width:            |  |  |
| 40 cm - 200 cm          |  |  |
| Choose from parameter   |  |  |
| Bench height:           |  |  |
| 40 cm - 50 cm           |  |  |
| Choose from parameter   |  |  |
| Bench depth:            |  |  |
| 30 cm - 40 cm           |  |  |
| Choose from parameter   |  |  |
| Type of fabric:         |  |  |
| Choose from parameter   |  |  |
| Type of fabric (Photo): |  |  |
| HAMILTON-2802           |  |  |
|                         |  |  |
|                         |  |  |
|                         |  |  |

## Upholstered Bench Industrial Style LGM-437 HAMILTON-2802

- · A functional and practical bench for hallway, living room, bedroom, dressing room, bathroom, reception and office
- Some bench models have a practical shelf for shoes
- The frame and upholstery are made of the highest quality materials
- Production of the bench according to customer requirements

#### **Product features**

- Very high-quality and precise workmanship directly from the manufacturer
- The bench features an interchangeable seat to adapt the product to the future appearance of the room
- The bench does not require self-assembly and is delivered to the customer in its entirety
- Take a look at our fabric palette for more options
- We are at your disposal if you have any questions about the product
- By purchasing a product, you are buying a non-prefabricated item made according to specifications (selection of color, upholstery, materials, etc.)