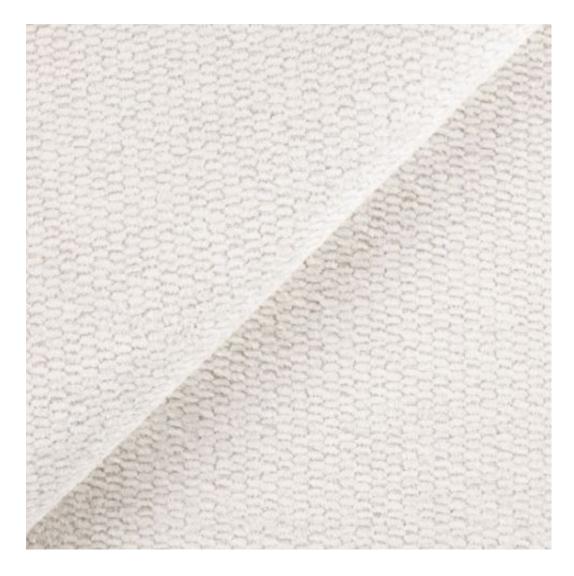

# **Product description**

Upholstered Bench Industrial Style LGM-436 HAMILTON-2808 | Width: 40 cm - 200 cm | Height: 40 cm - 50 cm | Depth: 30 cm - 40 cm |

Technical data

Product-Code:

| LGM-436                 |  |  |
|-------------------------|--|--|
| Catalogue number:       |  |  |
| 24915                   |  |  |
| Condition:              |  |  |
| New                     |  |  |
| Bench width:            |  |  |
| 40 cm - 200 cm          |  |  |
| Choose from parameter   |  |  |
| Bench height:           |  |  |
| 40 cm - 50 cm           |  |  |
| Choose from parameter   |  |  |
| Bench depth:            |  |  |
| 30 cm - 40 cm           |  |  |
| Choose from parameter   |  |  |
| Type of fabric:         |  |  |
| Choose from parameter   |  |  |
| Type of fabric (Photo): |  |  |
| HAMILTON-2808           |  |  |
|                         |  |  |
|                         |  |  |
|                         |  |  |

**Height**: 40 cm , 45 cm , 50 cm **Depth**: 30 cm , 35 cm , 40 cm

Type of fabric: HAMILTON-2808 (Photo), ANDRE-1300, ANDRE-1301, ANDRE-1302, ANDRE-1303, ANDRE-1304, ANDRE-1305, ANDRE-1306, ANDRE-1307, ANDRE-1308, ANDRE-1309, ANDRE-1310, ART-DECO-VELVET-01, ART-DECO-VELVET-02, ART-DECO-VELVET-03, ART-DECO-VELVET-04, ART-DECO-VELVET-05, ART-DECO-VELVET-06, ART-DECO-VELVET-07, ART-DECO-VELVET-08, ART-DECO-VELVET-09, ART-DECO-VELVET-10...11 (write a comment in order), ATOS-111, ATOS-112, ATOS-113, ATOS-114, ATOS-115, ATOS-116, ATOS-117, ATOS-118, ATOS-119, ATOS-120...126 (write a comment in order), AURORA-2480, AURORA-2481, AURORA-2482, AURORA-2483, AURORA-2484, AURORA-2485, AURORA-2486, AURORA-2487, AURORA-2488, AURORA-2489...2505 (write a comment in order), BALOO-2071, BALOO-2072, BALOO-2073, BALOO-2074, BALOO-2076, BALOO-2077, BALOO-2078, BALOO-2079, BALOO-2081, BALOO-2082...2089 (write a comment in order), BLACK-WHITE-VELVET-01, BLACK-WHITE-VELVET-02, BLACK-WHITE-VELVET-03, BLACK-WHITE-VELVET-04, BLACK-WHITE-VELVET-05, BLACK-WHITE-VELVET-06, BLACK-WHITE-VELVET-07, BLACK-WHITE-VELVET-08, BLACK-WHITE-VELVET-09, BLACK-WHITE-VELVET-09, BLOOM-02, BLOOM-03, BLOOM-04, BLOOM-05, BLOOM-06, BLOOM-07, BLOOM-08, BLOOM-09, BLOOM-10, BRAID-3001, BRAID-3002,