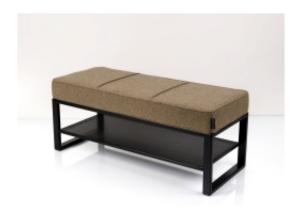

# **Upholstered Bench Industrial Style LGM-436 HAMILTON-2808**

| Number        | 24915            |
|---------------|------------------|
| Producer code | LGM-436          |
| Manufacturer  | Emra Wood Design |

# **Product description**

Upholstered Bench Industrial Style LGM-436 HAMILTON-2808 | Width: 40 cm - 200 cm | Height: 40 cm - 50 cm | Depth: 30 cm - 40 cm |

Technical data

Product-Code:

| LGM-436                 |  |  |
|-------------------------|--|--|
| Catalogue number:       |  |  |
| 24915                   |  |  |
| Condition:              |  |  |
| New                     |  |  |
| Bench width:            |  |  |
| 40 cm - 200 cm          |  |  |
| Choose from parameter   |  |  |
| Bench height:           |  |  |
| 40 cm - 50 cm           |  |  |
| Choose from parameter   |  |  |
| Bench depth:            |  |  |
| 30 cm - 40 cm           |  |  |
| Choose from parameter   |  |  |
| Type of fabric:         |  |  |
| Choose from parameter   |  |  |
| Type of fabric (Photo): |  |  |
| HAMILTON-2808           |  |  |
|                         |  |  |
|                         |  |  |
|                         |  |  |

## Upholstered Bench Industrial Style LGM-436 HAMILTON-2808

- · A functional and practical bench for hallway, living room, bedroom, dressing room, bathroom, reception and office
- Some bench models have a practical shelf for shoes
- The frame and upholstery are made of the highest quality materials
- Production of the bench according to customer requirements