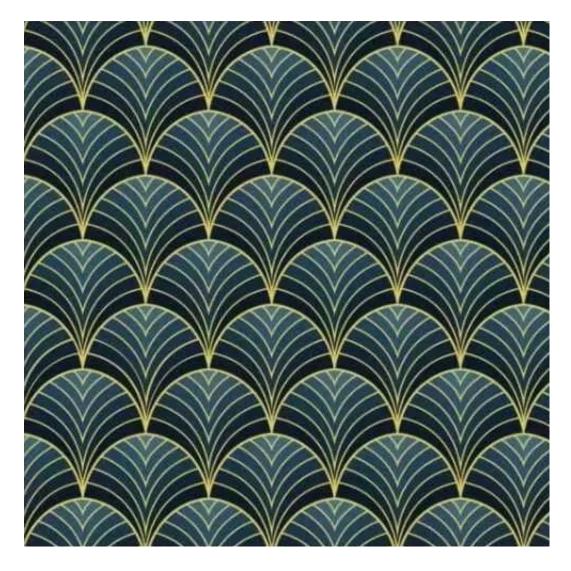

# **Product description**

Upholstered Bench Industrial Style LGM-436 HAMILTON-2808 | Width: 40 cm - 200 cm | Height: 40 cm - 50 cm | Depth: 30 cm - 40 cm |

Technical data

Product-Code:

| LGM-436                 |  |  |
|-------------------------|--|--|
| Catalogue number:       |  |  |
| 24915                   |  |  |
| Condition:              |  |  |
| New                     |  |  |
| Bench width:            |  |  |
| 40 cm - 200 cm          |  |  |
| Choose from parameter   |  |  |
| Bench height:           |  |  |
| 40 cm - 50 cm           |  |  |
| Choose from parameter   |  |  |
| Bench depth:            |  |  |
| 30 cm - 40 cm           |  |  |
| Choose from parameter   |  |  |
| Type of fabric:         |  |  |
| Choose from parameter   |  |  |
| Type of fabric (Photo): |  |  |
| HAMILTON-2808           |  |  |
|                         |  |  |
|                         |  |  |
|                         |  |  |

FLORENCE-ECO-LEATHER

FLOWER-VELVET

FUSHION-ECO-LEATHER

**GEODY** 

**HAMILTON** 

**HEXAGON-VELVET** 

HOLD-ME

**HUSK-VELVET** 

**Height**: 40 cm , 45 cm , 50 cm **Depth**: 30 cm , 35 cm , 40 cm

Type of fabric: HAMILTON-2808 (Photo), ANDRE-1300, ANDRE-1301, ANDRE-1302, ANDRE-1303, ANDRE-1304, ANDRE-1305, ANDRE-1306, ANDRE-1307, ANDRE-1308, ANDRE-1309, ANDRE-1310, ART-DECO-VELVET-01, ART-DECO-VELVET-02, ART-DECO-VELVET-03, ART-DECO-VELVET-04, ART-DECO-VELVET-05, ART-DECO-VELVET-06, ART-DECO-VELVET-07, ART-DECO-VELVET-08, ART-DECO-VELVET-09, ART-DECO-VELVET-10...11 (write a comment in order), ATOS-111, ATOS-112, ATOS-113, ATOS-114, ATOS-115, ATOS-116, ATOS-117, ATOS-118, ATOS-119, ATOS-120...126 (write a comment in order), AURORA-2480, AURORA-2481, AURORA-2482, AURORA-2483, AURORA-2484, AURORA-2485, AURORA-2486, AURORA-2487, AURORA-2488, AURORA-2489...2505 (write a comment in order), BALOO-2071, BALOO-2072, BALOO-2073, BALOO-2074, BALOO-2076, BALOO-2077, BALOO-2078, BALOO-2079, BALOO-2081, BALOO-2082...2089 (write a comment in order), BLACK-WHITE-VELVET-01, BLACK-WHITE-VELVET-02, BLACK-WHITE-VELVET-03, BLACK-WHITE-VELVET-04, BLACK-WHITE-VELVET-05, BLACK-WHITE-VELVET-06, BLACK-WHITE-VELVET-07, BLACK-WHITE-VELVET-08, BLACK-WHITE-VELVET-09, BLACK-WHITE-VELVET-09, BLOOM-02, BLOOM-03, BLOOM-04, BLOOM-05, BLOOM-06, BLOOM-07, BLOOM-08, BLOOM-09, BLOOM-10, BRAID-3001, BRAID-3002,