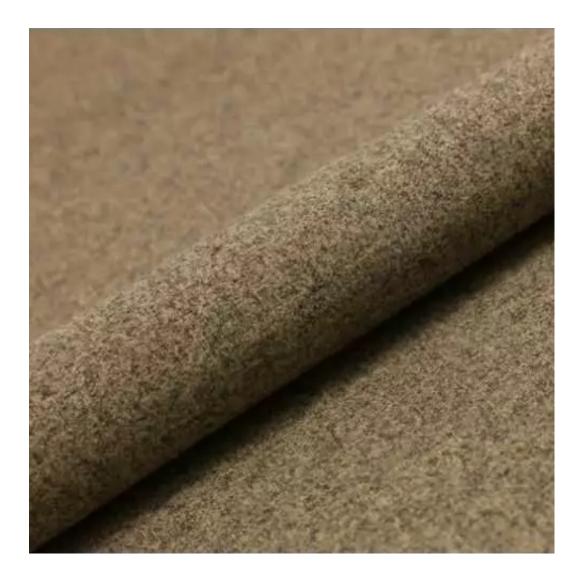

# **Product description**

Upholstered Bench Industrial Style LGM-436 HAMILTON-2808 | Width: 40 cm - 200 cm | Height: 40 cm - 50 cm | Depth: 30 cm - 40 cm |

Technical data

Product-Code:

| LGM-436                 |  |  |
|-------------------------|--|--|
| Catalogue number:       |  |  |
| 24915                   |  |  |
| Condition:              |  |  |
| New                     |  |  |
| Bench width:            |  |  |
| 40 cm - 200 cm          |  |  |
| Choose from parameter   |  |  |
| Bench height:           |  |  |
| 40 cm - 50 cm           |  |  |
| Choose from parameter   |  |  |
| Bench depth:            |  |  |
| 30 cm - 40 cm           |  |  |
| Choose from parameter   |  |  |
| Type of fabric:         |  |  |
| Choose from parameter   |  |  |
| Type of fabric (Photo): |  |  |
| HAMILTON-2808           |  |  |
|                         |  |  |
|                         |  |  |
|                         |  |  |

**Height**: 40 cm , 45 cm , 50 cm **Depth**: 30 cm , 35 cm , 40 cm

Type of fabric: HAMILTON-2808 (Photo), ANDRE-1300, ANDRE-1301, ANDRE-1302, ANDRE-1303, ANDRE-1304, ANDRE-1305, ANDRE-1306, ANDRE-1307, ANDRE-1308, ANDRE-1309, ANDRE-1310, ART-DECO-VELVET-01, ART-DECO-VELVET-02, ART-DECO-VELVET-03, ART-DECO-VELVET-04, ART-DECO-VELVET-05, ART-DECO-VELVET-06, ART-DECO-VELVET-07, ART-DECO-VELVET-08, ART-DECO-VELVET-09, ART-DECO-VELVET-10...11 (write a comment in order), ATOS-111, ATOS-112, ATOS-113, ATOS-114, ATOS-115, ATOS-116, ATOS-117, ATOS-118, ATOS-119, ATOS-120...126 (write a comment in order), AURORA-2480, AURORA-2481, AURORA-2482, AURORA-2483, AURORA-2484, AURORA-2485, AURORA-2486, AURORA-2487, AURORA-2488, AURORA-2489...2505 (write a comment in order), BALOO-2071, BALOO-2072, BALOO-2073, BALOO-2074, BALOO-2076, BALOO-2077, BALOO-2078, BALOO-2079, BALOO-2081, BALOO-2082...2089 (write a comment in order), BLACK-WHITE-VELVET-01, BLACK-WHITE-VELVET-02, BLACK-WHITE-VELVET-03, BLACK-WHITE-VELVET-04, BLACK-WHITE-VELVET-05, BLACK-WHITE-VELVET-06, BLACK-WHITE-VELVET-07, BLACK-WHITE-VELVET-08, BLACK-WHITE-VELVET-09, BLACK-WHITE-VELVET-09, BLOOM-02, BLOOM-03, BLOOM-04, BLOOM-05, BLOOM-06, BLOOM-07, BLOOM-08, BLOOM-09, BLOOM-10, BRAID-3001, BRAID-3002,