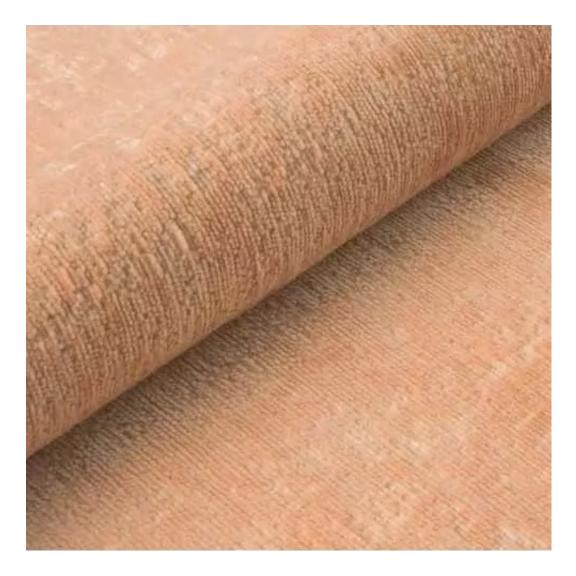

Bench height:

40 cm - 50 cm

Choose from parameter

Bench depth:

30 cm - 40 cm

Choose from parameter

Type of fabric: Choose from parameter

Type of fabric (Photo):

HAMILTON-2806

Product description