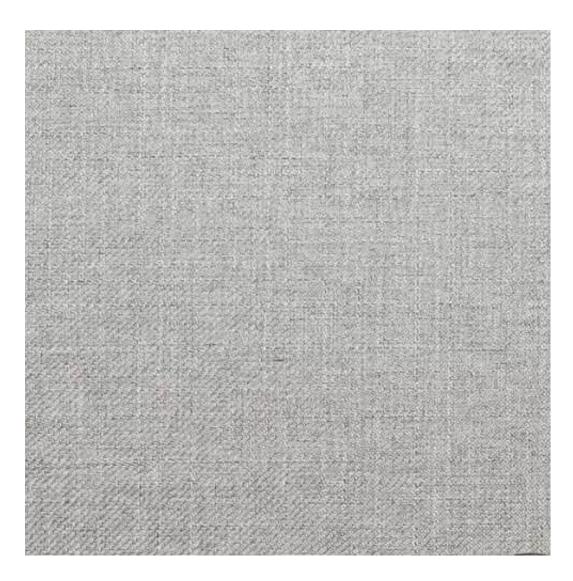

HAMILTON-2806

Product description

**Depth**: 30 cm , 35 cm , 40 cm

**Type of fabric**: HAMILTON-2806 (Photo) , ANDRE-1300 , ANDRE-1301 , ANDRE-1302 , ANDRE-1303 , ANDRE-1304 , ANDRE-1305 , ANDRE-1306 , ANDRE-1307 , ANDRE-1308 , ANDRE-1309 , ANDRE-1310 , ART-DECO-VELVET-01 , ART-DECO-VELVET-02 , ART-DECO-VELVET-03 , ART-DECO-VELVET-04 , ART-DECO-VELVET-05 , ART-DECO-VELVET-06 , ART-DECO-VELVET-07 , ART-DECO-VELVET-08 , ART-DECO-VELVET-09 , ART-DECO-VELVET-10..11 (write a comment in order) , ATOS-111 , ATOS-112 , ATOS-113 , ATOS-114 , ATOS-115 , ATOS-116 , ATOS-117 , ATOS-118 , ATOS-119 , ATOS-120..126 (write a comment in order) , AURORA-2480 , AURORA-2481 , AURORA-2482 , AURORA-2483 , AURORA-2484 , AURORA-2485 , AURORA-2486 , AURORA-2487 , AURORA-2488 , AURORA-2489..2505 (write a comment in order) , BALOO-2071 , BALOO-2072 , BALOO-2073 , BALOO-2074 , BALOO-2076 , BALOO-2077 , BALOO-2078 , BALOO-2079 , BALOO-2081 , BALOO-2082..2089 (write a comment in order) , BLACK-WHITE-VELVET-01 , BLACK-WHITE-VELVET-02 , BLACK-WHITE-VELVET-03 , BLACK-WHITE-VELVET-04 , BLACK-WHITE-VELVET-05 , BLACK-WHITE-VELVET-06 , BLACK-WHITE-VELVET-07 , BLACK-WHITE-VELVET-08 , BLACK-WHITE-VELVET-09 , BLACK-WHITE-VELVET-10..32 (write a comment in order) , BLOOM-01 , BLOOM-02 , BLOOM-03 , BLOOM-04 , BLOOM-05 , BLOOM-06 , BLOOM-07 , BLOOM-08 , BLOOM-09 , BLOOM-10 , BRAID-3001 , BRAID-3002 ,