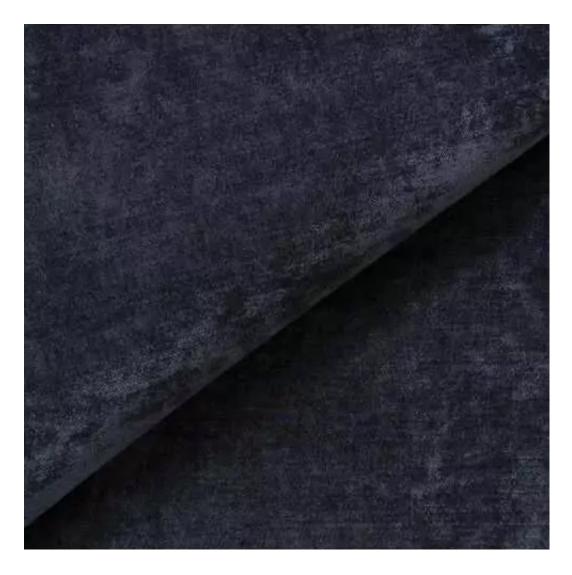

## **Product description**

Upholstered Bench Industrial Style LGM-436 HAMILTON-2806 | Width: 40 cm - 200 cm | Height: 40 cm - 50 cm | Depth: 30 cm - 40 cm |

Technical data

Product-Code:

HAMILTON-2806

Product description

**Depth**: 30 cm , 35 cm , 40 cm

**Type of fabric**: HAMILTON-2806 (Photo) , ANDRE-1300 , ANDRE-1301 , ANDRE-1302 , ANDRE-1303 , ANDRE-1304 , ANDRE-1305 , ANDRE-1306 , ANDRE-1307 , ANDRE-1308 , ANDRE-1309 , ANDRE-1310 , ART-DECO-VELVET-01 , ART-DECO-VELVET-02 , ART-DECO-VELVET-03 , ART-DECO-VELVET-04 , ART-DECO-VELVET-05 , ART-DECO-VELVET-06 , ART-DECO-VELVET-07 , ART-DECO-VELVET-08 , ART-DECO-VELVET-09 , ART-DECO-VELVET-10..11 (write a comment in order) , ATOS-111 , ATOS-112 , ATOS-113 , ATOS-114 , ATOS-115 , ATOS-116 , ATOS-117 , ATOS-118 , ATOS-119 , ATOS-120..126 (write a comment in order) , AURORA-2480 , AURORA-2481 , AURORA-2482 , AURORA-2483 , AURORA-2484 , AURORA-2485 , AURORA-2486 , AURORA-2487 , AURORA-2488 , AURORA-2489..2505 (write a comment in order) , BALOO-2071 , BALOO-2072 , BALOO-2073 , BALOO-2074 , BALOO-2076 , BALOO-2077 , BALOO-2078 , BALOO-2079 , BALOO-2081 , BALOO-2082..2089 (write a comment in order) , BLACK-WHITE-VELVET-01 , BLACK-WHITE-VELVET-02 , BLACK-WHITE-VELVET-03 , BLACK-WHITE-VELVET-04 , BLACK-WHITE-VELVET-05 , BLACK-WHITE-VELVET-06 , BLACK-WHITE-VELVET-07 , BLACK-WHITE-VELVET-08 , BLACK-WHITE-VELVET-09 , BLACK-WHITE-VELVET-10..32 (write a comment in order) , BLOOM-01 , BLOOM-02 , BLOOM-03 , BLOOM-04 , BLOOM-05 , BLOOM-06 , BLOOM-07 , BLOOM-08 , BLOOM-09 , BLOOM-10 , BRAID-3001 , BRAID-3002 ,