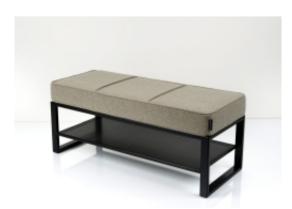

# Upholstered Bench Industrial Style LGM-436 HAMILTON-2806

| Number        | 24914            |  |
|---------------|------------------|--|
| Producer code | LGM-436          |  |
| Manufacturer  | Emra Wood Design |  |

## **Product description**

Upholstered Bench Industrial Style LGM-436 HAMILTON-2806 | Width: 40 cm - 200 cm | Height: 40 cm - 50 cm | Depth: 30 cm - 40 cm |

Technical data

Product-Code:

#### Upholstered Bench Industrial Style LGM-436 HAMILTON-2806

- A functional and practical bench for hallway, living room, bedroom, dressing room, bathroom, reception and office
- Some bench models have a practical shelf for shoes
- The frame and upholstery are made of the highest quality materials
- Production of the bench according to customer requirements

Product features

- Very high-quality and precise workmanship directly from the manufacturer
- The bench features an interchangeable seat to adapt the product to the future appearance of the room
- The bench does not require self-assembly and is delivered to the customer in its entirety
- Take a look at our fabric palette for more options
- We are at your disposal if you have any questions about the product
- By purchasing a product, you are buying a non-prefabricated item made according to specifications (selection of color, upholstery, materials, etc.)