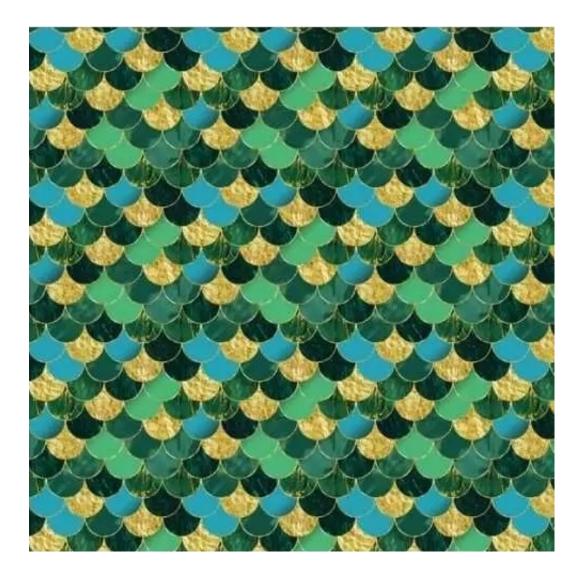

HAMILTON-2806

Product description

**Depth**: 30 cm , 35 cm , 40 cm

**Type of fabric**: HAMILTON-2806 (Photo) , ANDRE-1300 , ANDRE-1301 , ANDRE-1302 , ANDRE-1303 , ANDRE-1304 , ANDRE-1305 , ANDRE-1306 , ANDRE-1307 , ANDRE-1308 , ANDRE-1309 , ANDRE-1310 , ART-DECO-VELVET-01 , ART-DECO-VELVET-02 , ART-DECO-VELVET-03 , ART-DECO-VELVET-04 , ART-DECO-VELVET-05 , ART-DECO-VELVET-06 , ART-DECO-VELVET-07 , ART-DECO-VELVET-08 , ART-DECO-VELVET-09 , ART-DECO-VELVET-10..11 (write a comment in order) , ATOS-111 , ATOS-112 , ATOS-113 , ATOS-114 , ATOS-115 , ATOS-116 , ATOS-117 , ATOS-118 , ATOS-119 , ATOS-120..126 (write a comment in order) , AURORA-2480 , AURORA-2481 , AURORA-2482 , AURORA-2483 , AURORA-2484 , AURORA-2485 , AURORA-2486 , AURORA-2487 , AURORA-2488 , AURORA-2489..2505 (write a comment in order) , BALOO-2071 , BALOO-2072 , BALOO-2073 , BALOO-2074 , BALOO-2076 , BALOO-2077 , BALOO-2078 , BALOO-2079 , BALOO-2081 , BALOO-2082..2089 (write a comment in order) , BLACK-WHITE-VELVET-01 , BLACK-WHITE-VELVET-02 , BLACK-WHITE-VELVET-03 , BLACK-WHITE-VELVET-04 , BLACK-WHITE-VELVET-05 , BLACK-WHITE-VELVET-06 , BLACK-WHITE-VELVET-07 , BLACK-WHITE-VELVET-08 , BLACK-WHITE-VELVET-09 , BLACK-WHITE-VELVET-10..32 (write a comment in order) , BLOOM-01 , BLOOM-02 , BLOOM-03 , BLOOM-04 , BLOOM-05 , BLOOM-06 , BLOOM-07 , BLOOM-08 , BLOOM-09 , BLOOM-10 , BRAID-3001 , BRAID-3002 ,