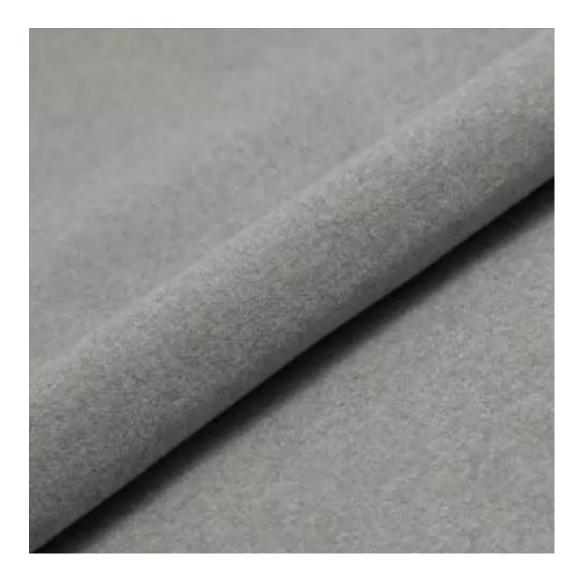

# **Product description**

Upholstered Bench Industrial Style LGM-436 HAMILTON-2805 | Width: 40 cm - 200 cm | Height: 40 cm - 50 cm | Depth: 30 cm - 40 cm |

Technical data

Product-Code:

| LGM-436                 |  |
|-------------------------|--|
| Catalogue number:       |  |
| 24913                   |  |
| Condition:              |  |
| New                     |  |
| Bench width:            |  |
| 40 cm - 200 cm          |  |
| Choose from parameter   |  |
| Bench height:           |  |
| 40 cm - 50 cm           |  |
| Choose from parameter   |  |
| Bench depth:            |  |
| 30 cm - 40 cm           |  |
| Choose from parameter   |  |
| Type of fabric:         |  |
| Choose from parameter   |  |
| Type of fabric (Photo): |  |
| HAMILTON-2805           |  |
|                         |  |
|                         |  |
|                         |  |

| u illi                                       |  |
|----------------------------------------------|--|
|                                              |  |
|                                              |  |
|                                              |  |
| Discover upholstery fabrics for this product |  |

We offer the largest selection of seat fabrics!

Click on fabric name and discover all fabric selection.

ANDRE

ART-DECO-VELVET

ATOS-ECO-LEATHER

AURORA

BALOO

BLACK-WHITE-VELVET

FLORENCE-ECO-LEATHER

FLOWER-VELVET

FUSHION-ECO-LEATHER

**GEODY** 

**HAMILTON** 

**HEXAGON-VELVET** 

HOLD-ME

**HUSK-VELVET** 