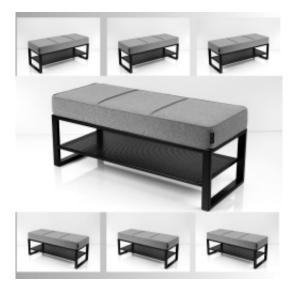

# **Upholstered Bench Industrial Style LGM-436 HAMILTON-2805**

| Number        | 24913            |
|---------------|------------------|
| Producer code | LGM-436          |
| Manufacturer  | Emra Wood Design |

# **Product description**

Upholstered Bench Industrial Style LGM-436 HAMILTON-2805 | Width: 40 cm - 200 cm | Height: 40 cm - 50 cm | Depth: 30 cm - 40 cm |

Technical data

Product-Code:

| LGM-436                 |  |
|-------------------------|--|
| Catalogue number:       |  |
| 24913                   |  |
| Condition:              |  |
| New                     |  |
| Bench width:            |  |
| 40 cm - 200 cm          |  |
| Choose from parameter   |  |
| Bench height:           |  |
| 40 cm - 50 cm           |  |
| Choose from parameter   |  |
| Bench depth:            |  |
| 30 cm - 40 cm           |  |
| Choose from parameter   |  |
| Type of fabric:         |  |
| Choose from parameter   |  |
| Type of fabric (Photo): |  |
| HAMILTON-2805           |  |
|                         |  |
|                         |  |
|                         |  |

### Upholstered Bench Industrial Style LGM-436 HAMILTON-2805

- · A functional and practical bench for hallway, living room, bedroom, dressing room, bathroom, reception and office
- Some bench models have a practical shelf for shoes
- The frame and upholstery are made of the highest quality materials
- Production of the bench according to customer requirements

#### **Product features**

- Very high-quality and precise workmanship directly from the manufacturer
- The bench features an interchangeable seat to adapt the product to the future appearance of the room
- The bench does not require self-assembly and is delivered to the customer in its entirety
- Take a look at our fabric palette for more options
- We are at your disposal if you have any questions about the product
- By purchasing a product, you are buying a non-prefabricated item made according to specifications (selection of color, upholstery, materials, etc.)