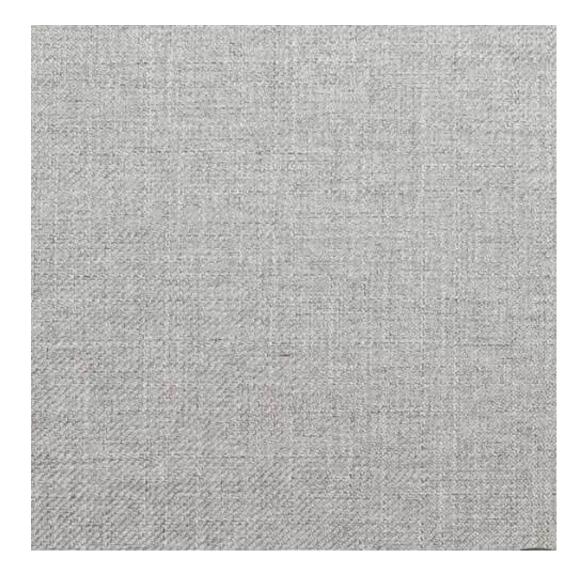

# **Product description**

Upholstered Bench Industrial Style LGM-436 HAMILTON-2805 | Width: 40 cm - 200 cm | Height: 40 cm - 50 cm | Depth: 30 cm - 40 cm |

Technical data

Product-Code:

| LGM-436                 |  |
|-------------------------|--|
| Catalogue number:       |  |
| 24913                   |  |
| Condition:              |  |
| New                     |  |
| Bench width:            |  |
| 40 cm - 200 cm          |  |
| Choose from parameter   |  |
| Bench height:           |  |
| 40 cm - 50 cm           |  |
| Choose from parameter   |  |
| Bench depth:            |  |
| 30 cm - 40 cm           |  |
| Choose from parameter   |  |
| Type of fabric:         |  |
| Choose from parameter   |  |
| Type of fabric (Photo): |  |
| HAMILTON-2805           |  |
|                         |  |
|                         |  |
|                         |  |

**Height**: 40 cm , 45 cm , 50 cm **Depth**: 30 cm , 35 cm , 40 cm

Type of fabric: HAMILTON-2805 (Photo), ANDRE-1300, ANDRE-1301, ANDRE-1302, ANDRE-1303, ANDRE-1304, ANDRE-1305, ANDRE-1306, ANDRE-1307, ANDRE-1308, ANDRE-1309, ANDRE-1310, ART-DECO-VELVET-01, ART-DECO-VELVET-02, ART-DECO-VELVET-03, ART-DECO-VELVET-04, ART-DECO-VELVET-05, ART-DECO-VELVET-06, ART-DECO-VELVET-07, ART-DECO-VELVET-08, ART-DECO-VELVET-09, ART-DECO-VELVET-10...11 (write a comment in order), ATOS-111, ATOS-112, ATOS-113, ATOS-114, ATOS-115, ATOS-116, ATOS-117, ATOS-118, ATOS-119, ATOS-120...126 (write a comment in order), AURORA-2480, AURORA-2481, AURORA-2482, AURORA-2483, AURORA-2484, AURORA-2485, AURORA-2486, AURORA-2487, AURORA-2488, AURORA-2489...2505 (write a comment in order), BALOO-2071, BALOO-2072, BALOO-2073, BALOO-2074, BALOO-2076, BALOO-2077, BALOO-2078, BALOO-2079, BALOO-2081, BALOO-2082...2089 (write a comment in order), BLACK-WHITE-VELVET-01, BLACK-WHITE-VELVET-02, BLACK-WHITE-VELVET-03, BLACK-WHITE-VELVET-04, BLACK-WHITE-VELVET-05, BLACK-WHITE-VELVET-06, BLACK-WHITE-VELVET-07, BLACK-WHITE-VELVET-08, BLACK-WHITE-VELVET-09, BLACK-WHITE-VELVET-09, BLOOM-02, BLOOM-03, BLOOM-04, BLOOM-05, BLOOM-06, BLOOM-07, BLOOM-08, BLOOM-09, BLOOM-10, BRAID-3001, BRAID-3002,