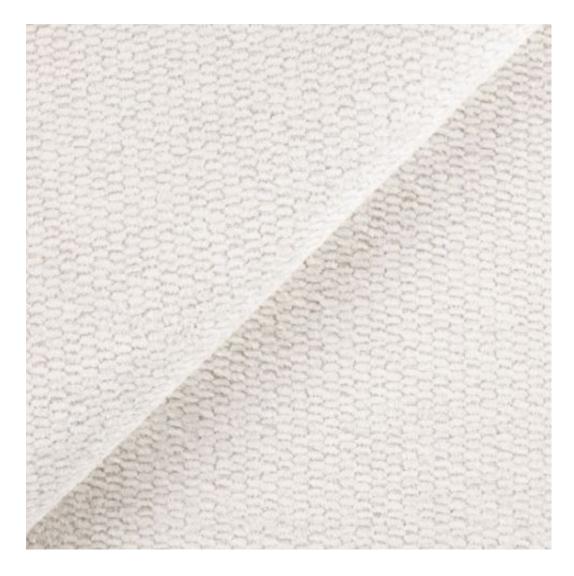

# **Product description**

Upholstered Bench Industrial Style LGM-436 HAMILTON-2805 | Width: 40 cm - 200 cm | Height: 40 cm - 50 cm | Depth: 30 cm - 40 cm |

Technical data

Product-Code:

| LGM-436                 |  |
|-------------------------|--|
| Catalogue number:       |  |
| 24913                   |  |
| Condition:              |  |
| New                     |  |
| Bench width:            |  |
| 40 cm - 200 cm          |  |
| Choose from parameter   |  |
| Bench height:           |  |
| 40 cm - 50 cm           |  |
| Choose from parameter   |  |
| Bench depth:            |  |
| 30 cm - 40 cm           |  |
| Choose from parameter   |  |
| Type of fabric:         |  |
| Choose from parameter   |  |
| Type of fabric (Photo): |  |
| HAMILTON-2805           |  |
|                         |  |
|                         |  |
|                         |  |

**Height**: 40 cm , 45 cm , 50 cm **Depth**: 30 cm , 35 cm , 40 cm

Type of fabric: HAMILTON-2805 (Photo), ANDRE-1300, ANDRE-1301, ANDRE-1302, ANDRE-1303, ANDRE-1304, ANDRE-1305, ANDRE-1306, ANDRE-1307, ANDRE-1308, ANDRE-1309, ANDRE-1310, ART-DECO-VELVET-01, ART-DECO-VELVET-02, ART-DECO-VELVET-03, ART-DECO-VELVET-04, ART-DECO-VELVET-05, ART-DECO-VELVET-06, ART-DECO-VELVET-07, ART-DECO-VELVET-08, ART-DECO-VELVET-09, ART-DECO-VELVET-10...11 (write a comment in order), ATOS-111, ATOS-112, ATOS-113, ATOS-114, ATOS-115, ATOS-116, ATOS-117, ATOS-118, ATOS-119, ATOS-120...126 (write a comment in order), AURORA-2480, AURORA-2481, AURORA-2482, AURORA-2483, AURORA-2484, AURORA-2485, AURORA-2486, AURORA-2487, AURORA-2488, AURORA-2489...2505 (write a comment in order), BALOO-2071, BALOO-2072, BALOO-2073, BALOO-2074, BALOO-2076, BALOO-2077, BALOO-2078, BALOO-2079, BALOO-2081, BALOO-2082...2089 (write a comment in order), BLACK-WHITE-VELVET-01, BLACK-WHITE-VELVET-02, BLACK-WHITE-VELVET-03, BLACK-WHITE-VELVET-04, BLACK-WHITE-VELVET-05, BLACK-WHITE-VELVET-06, BLACK-WHITE-VELVET-07, BLACK-WHITE-VELVET-08, BLACK-WHITE-VELVET-09, BLACK-WHITE-VELVET-09, BLOOM-02, BLOOM-03, BLOOM-04, BLOOM-05, BLOOM-06, BLOOM-07, BLOOM-08, BLOOM-09, BLOOM-10, BRAID-3001, BRAID-3002,