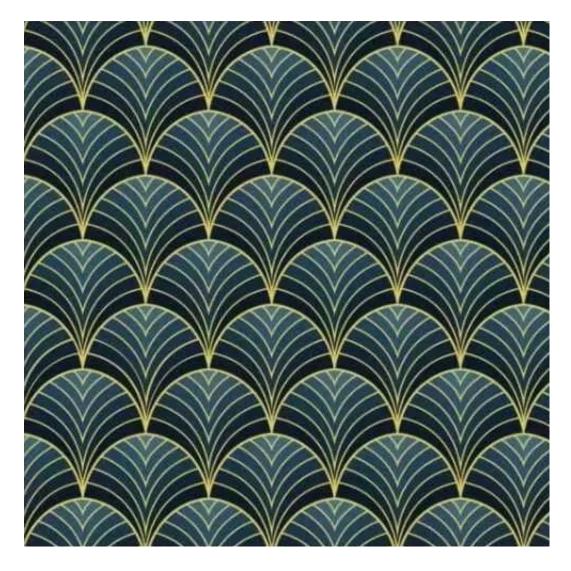

# **Product description**

Upholstered Bench Industrial Style LGM-435 HAMILTON-2816 | Width: 40 cm - 200 cm | Height: 40 cm - 50 cm | Depth: 30 cm - 40 cm |

Technical data

Product-Code:

| LGM-435                 |  |
|-------------------------|--|
| Catalogue number:       |  |
| 24912                   |  |
| Condition:              |  |
| New                     |  |
| Bench width:            |  |
| 40 cm - 200 cm          |  |
| Choose from parameter   |  |
| Bench height:           |  |
| 40 cm - 50 cm           |  |
| Choose from parameter   |  |
| Bench depth:            |  |
| 30 cm - 40 cm           |  |
| Choose from parameter   |  |
| Type of fabric:         |  |
| Choose from parameter   |  |
| Type of fabric (Photo): |  |
| HAMILTON-2816           |  |
|                         |  |
|                         |  |
|                         |  |

**Height**: 40 cm , 45 cm , 50 cm **Depth**: 30 cm , 35 cm , 40 cm

Type of fabric: HAMILTON-2816 (Photo), ANDRE-1300, ANDRE-1301, ANDRE-1302, ANDRE-1303, ANDRE-1304, ANDRE-1305, ANDRE-1306, ANDRE-1307, ANDRE-1308, ANDRE-1309, ANDRE-1310, ART-DECO-VELVET-01, ART-DECO-VELVET-02, ART-DECO-VELVET-03, ART-DECO-VELVET-04, ART-DECO-VELVET-05, ART-DECO-VELVET-06, ART-DECO-VELVET-07, ART-DECO-VELVET-08, ART-DECO-VELVET-09, ART-DECO-VELVET-10...11 (write a comment in order), ATOS-111, ATOS-112, ATOS-113, ATOS-114, ATOS-115, ATOS-116, ATOS-117, ATOS-118, ATOS-119, ATOS-120...126 (write a comment in order), AURORA-2480, AURORA-2481, AURORA-2482, AURORA-2483, AURORA-2484, AURORA-2485, AURORA-2486, AURORA-2487, AURORA-2488, AURORA-2489...2505 (write a comment in order), BALOO-2071, BALOO-2072, BALOO-2073, BALOO-2074, BALOO-2076, BALOO-2077, BALOO-2078, BALOO-2079, BALOO-2081, BALOO-2082...2089 (write a comment in order), BLACK-WHITE-VELVET-01, BLACK-WHITE-VELVET-02, BLACK-WHITE-VELVET-03, BLACK-WHITE-VELVET-04, BLACK-WHITE-VELVET-05, BLACK-WHITE-VELVET-06, BLACK-WHITE-VELVET-07, BLACK-WHITE-VELVET-08, BLACK-WHITE-VELVET-09, BLACK-WHITE-VELVET-09, BLOOM-01, BLOOM-02, BLOOM-03, BLOOM-04, BLOOM-05, BLOOM-06, BLOOM-07, BLOOM-08, BLOOM-09, BLOOM-10, BRAID-3001, BRAID-3002,