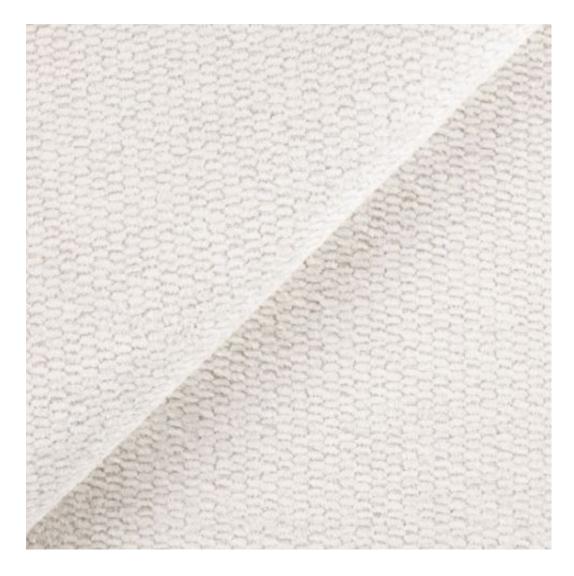

# **Product description**

Upholstered Bench Industrial Style LGM-435 HAMILTON-2816 | Width: 40 cm - 200 cm | Height: 40 cm - 50 cm | Depth: 30 cm - 40 cm |

Technical data

Product-Code:

| LGM-435                 |  |
|-------------------------|--|
| Catalogue number:       |  |
| 24912                   |  |
| Condition:              |  |
| New                     |  |
| Bench width:            |  |
| 40 cm - 200 cm          |  |
| Choose from parameter   |  |
| Bench height:           |  |
| 40 cm - 50 cm           |  |
| Choose from parameter   |  |
| Bench depth:            |  |
| 30 cm - 40 cm           |  |
| Choose from parameter   |  |
| Type of fabric:         |  |
| Choose from parameter   |  |
| Type of fabric (Photo): |  |
| HAMILTON-2816           |  |
|                         |  |
|                         |  |
|                         |  |

**Height**: 40 cm , 45 cm , 50 cm **Depth**: 30 cm , 35 cm , 40 cm

Type of fabric: HAMILTON-2816 (Photo), ANDRE-1300, ANDRE-1301, ANDRE-1302, ANDRE-1303, ANDRE-1304, ANDRE-1305, ANDRE-1306, ANDRE-1307, ANDRE-1308, ANDRE-1309, ANDRE-1310, ART-DECO-VELVET-01, ART-DECO-VELVET-02, ART-DECO-VELVET-03, ART-DECO-VELVET-04, ART-DECO-VELVET-05, ART-DECO-VELVET-06, ART-DECO-VELVET-07, ART-DECO-VELVET-08, ART-DECO-VELVET-09, ART-DECO-VELVET-10...11 (write a comment in order), ATOS-111, ATOS-112, ATOS-113, ATOS-114, ATOS-115, ATOS-116, ATOS-117, ATOS-118, ATOS-119, ATOS-120...126 (write a comment in order), AURORA-2480, AURORA-2481, AURORA-2482, AURORA-2483, AURORA-2484, AURORA-2485, AURORA-2486, AURORA-2487, AURORA-2488, AURORA-2489...2505 (write a comment in order), BALOO-2071, BALOO-2072, BALOO-2073, BALOO-2074, BALOO-2076, BALOO-2077, BALOO-2078, BALOO-2079, BALOO-2081, BALOO-2082...2089 (write a comment in order), BLACK-WHITE-VELVET-01, BLACK-WHITE-VELVET-02, BLACK-WHITE-VELVET-03, BLACK-WHITE-VELVET-04, BLACK-WHITE-VELVET-05, BLACK-WHITE-VELVET-06, BLACK-WHITE-VELVET-07, BLACK-WHITE-VELVET-08, BLACK-WHITE-VELVET-09, BLACK-WHITE-VELVET-09, BLOOM-01, BLOOM-02, BLOOM-03, BLOOM-04, BLOOM-05, BLOOM-06, BLOOM-07, BLOOM-08, BLOOM-09, BLOOM-10, BRAID-3001, BRAID-3002,