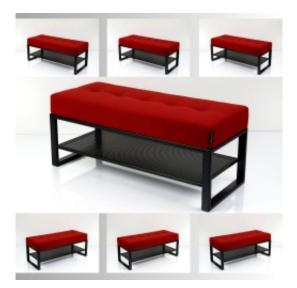

# **Upholstered Bench Industrial Style LGM-435 HAMILTON-2816**

| Number        | 24912            |
|---------------|------------------|
| Producer code | LGM-435          |
| Manufacturer  | Emra Wood Design |

# **Product description**

Upholstered Bench Industrial Style LGM-435 HAMILTON-2816 | Width: 40 cm - 200 cm | Height: 40 cm - 50 cm | Depth: 30 cm - 40 cm |

Technical data

Product-Code:

| LGM-435                 |  |
|-------------------------|--|
| Catalogue number:       |  |
| 24912                   |  |
| Condition:              |  |
| New                     |  |
| Bench width:            |  |
| 40 cm - 200 cm          |  |
| Choose from parameter   |  |
| Bench height:           |  |
| 40 cm - 50 cm           |  |
| Choose from parameter   |  |
| Bench depth:            |  |
| 30 cm - 40 cm           |  |
| Choose from parameter   |  |
| Type of fabric:         |  |
| Choose from parameter   |  |
| Type of fabric (Photo): |  |
| HAMILTON-2816           |  |
|                         |  |
|                         |  |
|                         |  |

## Upholstered Bench Industrial Style LGM-435 HAMILTON-2816

- · A functional and practical bench for hallway, living room, bedroom, dressing room, bathroom, reception and office
- Some bench models have a practical shelf for shoes
- The frame and upholstery are made of the highest quality materials
- Production of the bench according to customer requirements

#### **Product features**

- Very high-quality and precise workmanship directly from the manufacturer
- The bench features an interchangeable seat to adapt the product to the future appearance of the room
- The bench does not require self-assembly and is delivered to the customer in its entirety
- Take a look at our fabric palette for more options
- We are at your disposal if you have any questions about the product
- By purchasing a product, you are buying a non-prefabricated item made according to specifications (selection of color, upholstery, materials, etc.)