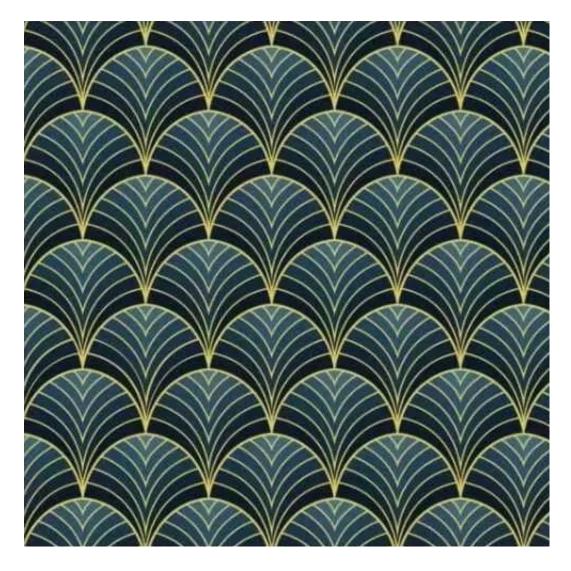

## **Product description**

Upholstered Bench Industrial Style LGM-434 HAMILTON-2811  $\mid$  Width: 40 cm - 200 cm  $\mid$  Height: 40 cm - 50 cm  $\mid$  Depth: 30 cm - 40 cm  $\mid$ 

Technical data

Product-Code:

| LGM-434                 |  |
|-------------------------|--|
| Catalogue number:       |  |
| 24911                   |  |
| Condition:              |  |
| New                     |  |
| Bench width:            |  |
| 40 cm - 200 cm          |  |
| Choose from parameter   |  |
| Bench height:           |  |
| 40 cm - 50 cm           |  |
| Choose from parameter   |  |
| Bench depth:            |  |
| 30 cm - 40 cm           |  |
| Choose from parameter   |  |
| Type of fabric:         |  |
| Choose from parameter   |  |
| Type of fabric (Photo): |  |
| HAMILTON-2811           |  |
|                         |  |
|                         |  |
|                         |  |

FLORENCE-ECO-LEATHER

FLOWER-VELVET

FUSHION-ECO-LEATHER

GEODY

**HAMILTON** 

**HEXAGON-VELVET** 

HOLD-ME

**HUSK-VELVET** 