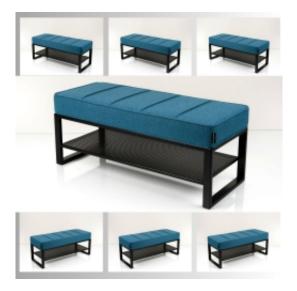

# **Upholstered Bench Industrial Style LGM-434 HAMILTON-2811**

| Number        | 24911            |
|---------------|------------------|
| Producer code | LGM-434          |
| Manufacturer  | Emra Wood Design |

## **Product description**

Upholstered Bench Industrial Style LGM-434 HAMILTON-2811  $\mid$  Width: 40 cm - 200 cm  $\mid$  Height: 40 cm - 50 cm  $\mid$  Depth: 30 cm - 40 cm  $\mid$ 

Technical data

Product-Code:

### Upholstered Bench Industrial Style LGM-434 HAMILTON-2811

- · A functional and practical bench for hallway, living room, bedroom, dressing room, bathroom, reception and office
- Some bench models have a practical shelf for shoes
- The frame and upholstery are made of the highest quality materials
- Production of the bench according to customer requirements

#### **Product features**

- Very high-quality and precise workmanship directly from the manufacturer
- The bench features an interchangeable seat to adapt the product to the future appearance of the room
- The bench does not require self-assembly and is delivered to the customer in its entirety
- Take a look at our fabric palette for more options
- We are at your disposal if you have any questions about the product
- By purchasing a product, you are buying a non-prefabricated item made according to specifications (selection of color, upholstery, materials, etc.)