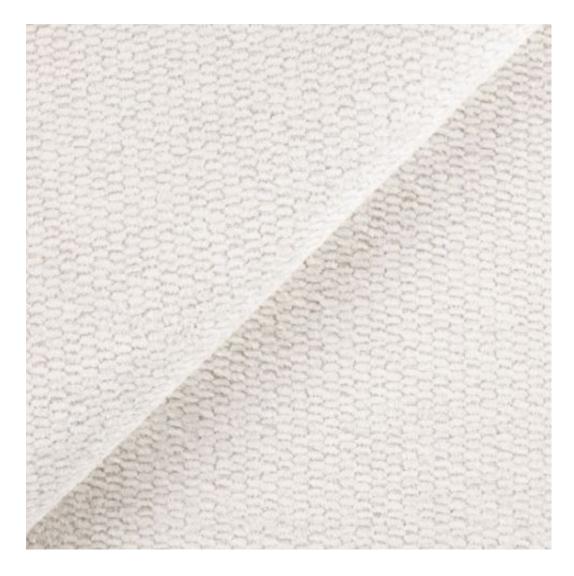

| LGM-434                 |  |
|-------------------------|--|
| Catalogue number:       |  |
| 24911                   |  |
| Condition:              |  |
| New                     |  |
| Bench width:            |  |
| 40 cm - 200 cm          |  |
| Choose from parameter   |  |
| Bench height:           |  |
| 40 cm - 50 cm           |  |
| Choose from parameter   |  |
| Bench depth:            |  |
| 30 cm - 40 cm           |  |
| Choose from parameter   |  |
| Type of fabric:         |  |
| Choose from parameter   |  |
| Type of fabric (Photo): |  |
| HAMILTON-2811           |  |
|                         |  |
|                         |  |
|                         |  |

**Height**: 40 cm , 45 cm , 50 cm **Depth**: 30 cm , 35 cm , 40 cm

Type of fabric: HAMILTON-2811 (Photo), ANDRE-1300, ANDRE-1301, ANDRE-1302, ANDRE-1303, ANDRE-1304, ANDRE-1305, ANDRE-1306, ANDRE-1307, ANDRE-1308, ANDRE-1309, ANDRE-1310, ART-DECO-VELVET-01, ART-DECO-VELVET-02, ART-DECO-VELVET-03, ART-DECO-VELVET-04, ART-DECO-VELVET-05, ART-DECO-VELVET-06, ART-DECO-VELVET-07, ART-DECO-VELVET-08, ART-DECO-VELVET-09, ART-DECO-VELVET-10...11 (write a comment in order), ATOS-111, ATOS-112, ATOS-113, ATOS-114, ATOS-115, ATOS-116, ATOS-117, ATOS-118, ATOS-119, ATOS-120...126 (write a comment in order), AURORA-2480, AURORA-2481, AURORA-2482, AURORA-2483, AURORA-2484, AURORA-2485, AURORA-2486, AURORA-2487, AURORA-2488, AURORA-2489...2505 (write a comment in order), BALOO-2071, BALOO-2072, BALOO-2073, BALOO-2074, BALOO-2076, BALOO-2077, BALOO-2078, BALOO-2079, BALOO-2081, BALOO-2082...2089 (write a comment in order), BLACK-WHITE-VELVET-01, BLACK-WHITE-VELVET-02, BLACK-WHITE-VELVET-03, BLACK-WHITE-VELVET-04, BLACK-WHITE-VELVET-05, BLACK-WHITE-VELVET-06, BLACK-WHITE-VELVET-07, BLACK-WHITE-VELVET-08, BLACK-WHITE-VELVET-09, BLACK-WHITE-VELVET-09, BLOOM-02, BLOOM-03, BLOOM-04, BLOOM-05, BLOOM-06, BLOOM-07, BLOOM-08, BLOOM-09, BLOOM-10, BRAID-3001, BRAID-3002,