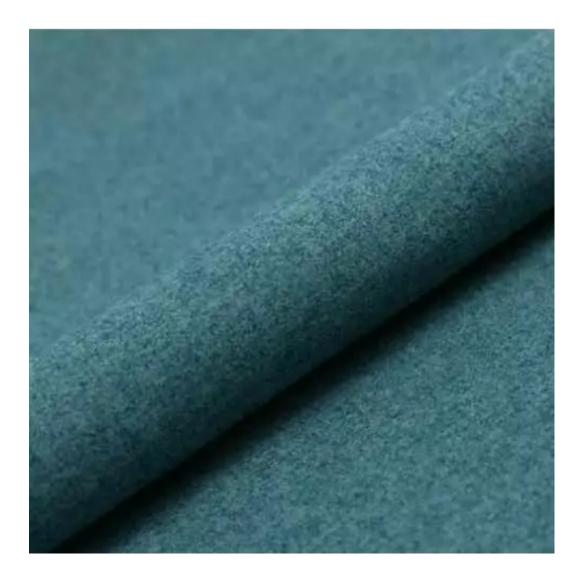

| LGM-434                 |  |
|-------------------------|--|
| Catalogue number:       |  |
| 24911                   |  |
| Condition:              |  |
| New                     |  |
| Bench width:            |  |
| 40 cm - 200 cm          |  |
| Choose from parameter   |  |
| Bench height:           |  |
| 40 cm - 50 cm           |  |
| Choose from parameter   |  |
| Bench depth:            |  |
| 30 cm - 40 cm           |  |
| Choose from parameter   |  |
| Type of fabric:         |  |
| Choose from parameter   |  |
| Type of fabric (Photo): |  |
| HAMILTON-2811           |  |
|                         |  |
|                         |  |
|                         |  |

**Height**: 40 cm , 45 cm , 50 cm **Depth**: 30 cm , 35 cm , 40 cm

Type of fabric: HAMILTON-2811 (Photo), ANDRE-1300, ANDRE-1301, ANDRE-1302, ANDRE-1303, ANDRE-1304, ANDRE-1305, ANDRE-1306, ANDRE-1307, ANDRE-1308, ANDRE-1309, ANDRE-1310, ART-DECO-VELVET-01, ART-DECO-VELVET-02, ART-DECO-VELVET-03, ART-DECO-VELVET-04, ART-DECO-VELVET-05, ART-DECO-VELVET-06, ART-DECO-VELVET-07, ART-DECO-VELVET-08, ART-DECO-VELVET-09, ART-DECO-VELVET-10...11 (write a comment in order), ATOS-111, ATOS-112, ATOS-113, ATOS-114, ATOS-115, ATOS-116, ATOS-117, ATOS-118, ATOS-119, ATOS-120...126 (write a comment in order), AURORA-2480, AURORA-2481, AURORA-2482, AURORA-2483, AURORA-2484, AURORA-2485, AURORA-2486, AURORA-2487, AURORA-2488, AURORA-2489...2505 (write a comment in order), BALOO-2071, BALOO-2072, BALOO-2073, BALOO-2074, BALOO-2076, BALOO-2077, BALOO-2078, BALOO-2079, BALOO-2081, BALOO-2082...2089 (write a comment in order), BLACK-WHITE-VELVET-01, BLACK-WHITE-VELVET-02, BLACK-WHITE-VELVET-03, BLACK-WHITE-VELVET-04, BLACK-WHITE-VELVET-05, BLACK-WHITE-VELVET-06, BLACK-WHITE-VELVET-07, BLACK-WHITE-VELVET-08, BLACK-WHITE-VELVET-09, BLACK-WHITE-VELVET-09, BLOOM-02, BLOOM-03, BLOOM-04, BLOOM-05, BLOOM-06, BLOOM-07, BLOOM-08, BLOOM-09, BLOOM-10, BRAID-3001, BRAID-3002,