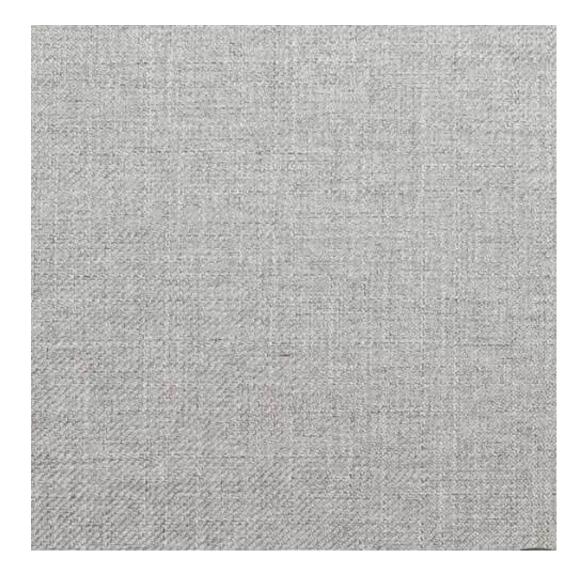

## **Product description**

Upholstered Bench Industrial Style LGM-434 HAMILTON-2811  $\mid$  Width: 40 cm - 200 cm  $\mid$  Height: 40 cm - 50 cm  $\mid$  Depth: 30 cm - 40 cm  $\mid$ 

Technical data

Product-Code:

| LGM-434                 |  |
|-------------------------|--|
| Catalogue number:       |  |
| 24911                   |  |
| Condition:              |  |
| New                     |  |
| Bench width:            |  |
| 40 cm - 200 cm          |  |
| Choose from parameter   |  |
| Bench height:           |  |
| 40 cm - 50 cm           |  |
| Choose from parameter   |  |
| Bench depth:            |  |
| 30 cm - 40 cm           |  |
| Choose from parameter   |  |
| Type of fabric:         |  |
| Choose from parameter   |  |
| Type of fabric (Photo): |  |
| HAMILTON-2811           |  |
|                         |  |
|                         |  |
|                         |  |

**Height**: 40 cm , 45 cm , 50 cm **Depth**: 30 cm , 35 cm , 40 cm

Type of fabric: HAMILTON-2811 (Photo), ANDRE-1300, ANDRE-1301, ANDRE-1302, ANDRE-1303, ANDRE-1304, ANDRE-1305, ANDRE-1306, ANDRE-1307, ANDRE-1308, ANDRE-1309, ANDRE-1310, ART-DECO-VELVET-01, ART-DECO-VELVET-02, ART-DECO-VELVET-03, ART-DECO-VELVET-04, ART-DECO-VELVET-05, ART-DECO-VELVET-06, ART-DECO-VELVET-07, ART-DECO-VELVET-08, ART-DECO-VELVET-09, ART-DECO-VELVET-10...11 (write a comment in order), ATOS-111, ATOS-112, ATOS-113, ATOS-114, ATOS-115, ATOS-116, ATOS-117, ATOS-118, ATOS-119, ATOS-120...126 (write a comment in order), AURORA-2480, AURORA-2481, AURORA-2482, AURORA-2483, AURORA-2484, AURORA-2485, AURORA-2486, AURORA-2487, AURORA-2488, AURORA-2489...2505 (write a comment in order), BALOO-2071, BALOO-2072, BALOO-2073, BALOO-2074, BALOO-2076, BALOO-2077, BALOO-2078, BALOO-2079, BALOO-2081, BALOO-2082...2089 (write a comment in order), BLACK-WHITE-VELVET-01, BLACK-WHITE-VELVET-02, BLACK-WHITE-VELVET-03, BLACK-WHITE-VELVET-04, BLACK-WHITE-VELVET-05, BLACK-WHITE-VELVET-06, BLACK-WHITE-VELVET-07, BLACK-WHITE-VELVET-08, BLACK-WHITE-VELVET-09, BLACK-WHITE-VELVET-09, BLOOM-02, BLOOM-03, BLOOM-04, BLOOM-05, BLOOM-06, BLOOM-07, BLOOM-08, BLOOM-09, BLOOM-10, BRAID-3001, BRAID-3002,