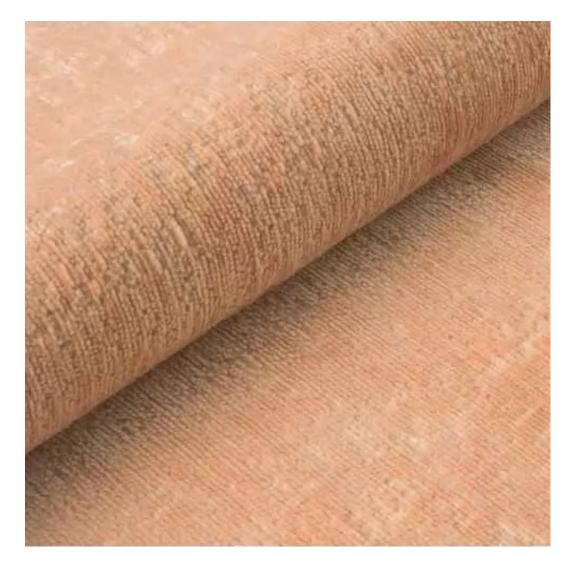

## **Product description**

Upholstered Bench Industrial Style LGM-434 HAMILTON-2811  $\mid$  Width: 40 cm - 200 cm  $\mid$  Height: 40 cm - 50 cm  $\mid$  Depth: 30 cm - 40 cm  $\mid$ 

Technical data

Product-Code:

| LGM-434                 |  |
|-------------------------|--|
| Catalogue number:       |  |
| 24911                   |  |
| Condition:              |  |
| New                     |  |
| Bench width:            |  |
| 40 cm - 200 cm          |  |
| Choose from parameter   |  |
| Bench height:           |  |
| 40 cm - 50 cm           |  |
| Choose from parameter   |  |
| Bench depth:            |  |
| 30 cm - 40 cm           |  |
| Choose from parameter   |  |
| Type of fabric:         |  |
| Choose from parameter   |  |
| Type of fabric (Photo): |  |
| HAMILTON-2811           |  |
|                         |  |
|                         |  |
|                         |  |

FLORENCE-ECO-LEATHER

FLOWER-VELVET

FUSHION-ECO-LEATHER

GEODY

**HAMILTON** 

**HEXAGON-VELVET** 

HOLD-ME

**HUSK-VELVET** 