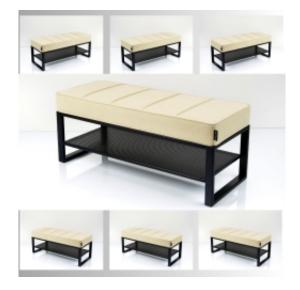

# Upholstered Bench Industrial Style LGM-434 HAMILTON-2802

| Number        | 24910            |  |
|---------------|------------------|--|
| Producer code | LGM-434          |  |
| Manufacturer  | Emra Wood Design |  |

## **Product description**

Upholstered Bench Industrial Style LGM-434 HAMILTON-2802 | Width: 40 cm - 200 cm | Height: 40 cm - 50 cm | Depth: 30 cm - 40 cm |

Technical data

Product-Code:

#### Upholstered Bench Industrial Style LGM-434 HAMILTON-2802

- A functional and practical bench for hallway, living room, bedroom, dressing room, bathroom, reception and office
- Some bench models have a practical shelf for shoes
- The frame and upholstery are made of the highest quality materials
- Production of the bench according to customer requirements

Product features

- Very high-quality and precise workmanship directly from the manufacturer
- The bench features an interchangeable seat to adapt the product to the future appearance of the room
- The bench does not require self-assembly and is delivered to the customer in its entirety
- Take a look at our fabric palette for more options
- We are at your disposal if you have any questions about the product
- By purchasing a product, you are buying a non-prefabricated item made according to specifications (selection of color, upholstery, materials, etc.)