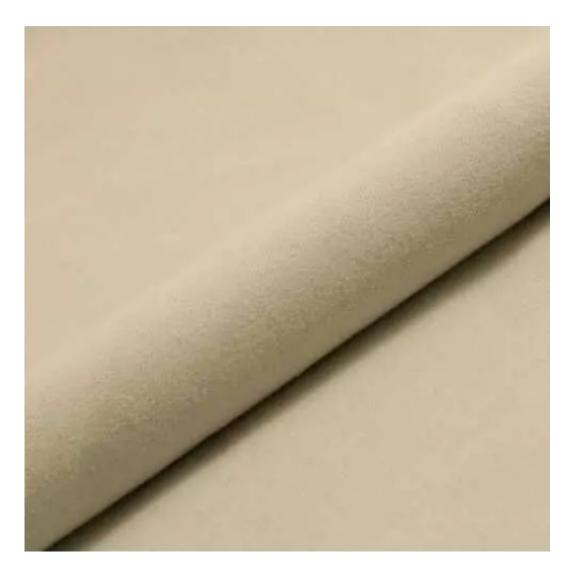

Bench height:

40 cm - 50 cm

Choose from parameter

Bench depth:

30 cm - 40 cm

Choose from parameter

Type of fabric: Choose from parameter

Type of fabric (Photo):

HAMILTON-2802

Product description

**Depth**: 30 cm , 35 cm , 40 cm

**Type of fabric**: HAMILTON-2802 (Photo) , ANDRE-1300 , ANDRE-1301 , ANDRE-1302 , ANDRE-1303 , ANDRE-1304 , ANDRE-1305 , ANDRE-1306 , ANDRE-1307 , ANDRE-1308 , ANDRE-1309 , ANDRE-1310 , ART-DECO-VELVET-01 , ART-DECO-VELVET-02 , ART-DECO-VELVET-03 , ART-DECO-VELVET-04 , ART-DECO-VELVET-05 , ART-DECO-VELVET-06 , ART-DECO-VELVET-07 , ART-DECO-VELVET-08 , ART-DECO-VELVET-09 , ART-DECO-VELVET-10..11 (write a comment in order) , ATOS-111 , ATOS-112 , ATOS-113 , ATOS-114 , ATOS-115 , ATOS-116 , ATOS-117 , ATOS-118 , ATOS-119 , ATOS-120..126 (write a comment in order) , AURORA-2480 , AURORA-2481 , AURORA-2482 , AURORA-2483 , AURORA-2484 , AURORA-2485 , AURORA-2486 , AURORA-2487 , AURORA-2488 , AURORA-2489..2505 (write a comment in order) , BALOO-2071 , BALOO-2072 , BALOO-2073 , BALOO-2074 , BALOO-2076 , BALOO-2077 , BALOO-2078 , BALOO-2079 , BALOO-2081 , BALOO-2082..2089 (write a comment in order) , BLACK-WHITE-VELVET-01 , BLACK-WHITE-VELVET-02 , BLACK-WHITE-VELVET-03 , BLACK-WHITE-VELVET-04 , BLACK-WHITE-VELVET-05 , BLACK-WHITE-VELVET-06 , BLACK-WHITE-VELVET-07 , BLACK-WHITE-VELVET-08 , BLACK-WHITE-VELVET-09 , BLACK-WHITE-VELVET-10..32 (write a comment in order) , BLOOM-01 , BLOOM-02 , BLOOM-03 , BLOOM-04 , BLOOM-05 , BLOOM-06 , BLOOM-07 , BLOOM-08 , BLOOM-09 , BLOOM-10 , BRAID-3001 , BRAID-3002 ,