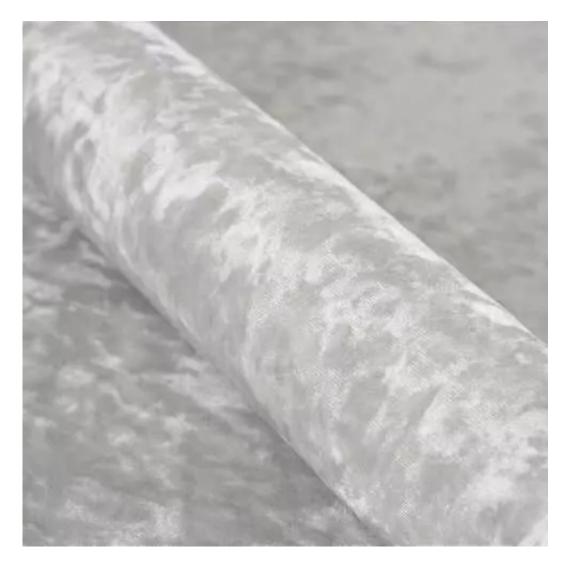

## **Product description**

Upholstered Bench Industrial Style LGM-433 HAMILTON-2819 | Width: 40 cm - 200 cm | Height: 40 cm - 50 cm | Depth: 30 cm - 40 cm |

Technical data

Product-Code:

| _GM-433                                                                                                                                                                   |  |  |  |  |
|---------------------------------------------------------------------------------------------------------------------------------------------------------------------------|--|--|--|--|
| Catalogue number:                                                                                                                                                         |  |  |  |  |
| 24909                                                                                                                                                                     |  |  |  |  |
|                                                                                                                                                                           |  |  |  |  |
| Condition:                                                                                                                                                                |  |  |  |  |
| New                                                                                                                                                                       |  |  |  |  |
|                                                                                                                                                                           |  |  |  |  |
| Bench width:                                                                                                                                                              |  |  |  |  |
| 40 cm - 200 cm                                                                                                                                                            |  |  |  |  |
| Choose from parameter                                                                                                                                                     |  |  |  |  |
|                                                                                                                                                                           |  |  |  |  |
| Bench height:                                                                                                                                                             |  |  |  |  |
| 40 cm - 50 cm                                                                                                                                                             |  |  |  |  |
| Choose from parameter                                                                                                                                                     |  |  |  |  |
|                                                                                                                                                                           |  |  |  |  |
| Bench depth:                                                                                                                                                              |  |  |  |  |
| 30 cm - 40 cm                                                                                                                                                             |  |  |  |  |
| Choose from parameter                                                                                                                                                     |  |  |  |  |
|                                                                                                                                                                           |  |  |  |  |
| Гуре of fabric:<br>Choose from parameter                                                                                                                                  |  |  |  |  |
| choose nom parameter                                                                                                                                                      |  |  |  |  |
| Гуре of fabric (Photo):                                                                                                                                                   |  |  |  |  |
| HAMILTON-2819                                                                                                                                                             |  |  |  |  |
|                                                                                                                                                                           |  |  |  |  |
|                                                                                                                                                                           |  |  |  |  |
| Product description                                                                                                                                                       |  |  |  |  |
| Upholstered Bench Industrial Style LGM-433 HAMILTON-2819                                                                                                                  |  |  |  |  |
| A functional and practical bench for hallway, living room, bedroom, dressing room, bathroom, reception and office     Some bench models have a practical shelf for shoes. |  |  |  |  |

**Height**: 40 cm , 45 cm , 50 cm **Depth**: 30 cm , 35 cm , 40 cm

Type of fabric: HAMILTON-2819 (Photo), ANDRE-1300, ANDRE-1301, ANDRE-1302, ANDRE-1303, ANDRE-1304, ANDRE-1305, ANDRE-1306, ANDRE-1307, ANDRE-1308, ANDRE-1309, ANDRE-1310, ART-DECO-VELVET-01, ART-DECO-VELVET-02, ART-DECO-VELVET-03, ART-DECO-VELVET-04, ART-DECO-VELVET-05, ART-DECO-VELVET-06, ART-DECO-VELVET-07, ART-DECO-VELVET-08, ART-DECO-VELVET-09, ART-DECO-VELVET-10...11 (write a comment in order), ATOS-111, ATOS-112, ATOS-113, ATOS-114, ATOS-115, ATOS-116, ATOS-117, ATOS-118, ATOS-119, ATOS-120...126 (write a comment in order), AURORA-2480, AURORA-2481, AURORA-2482, AURORA-2483, AURORA-2484, AURORA-2485, AURORA-2486, AURORA-2487, AURORA-2488, AURORA-2489...2505 (write a comment in order), BALOO-2071, BALOO-2072, BALOO-2073, BALOO-2074, BALOO-2076, BALOO-2077, BALOO-2078, BALOO-2079, BALOO-2081, BALOO-2082...2089 (write a comment in order), BLACK-WHITE-VELVET-01, BLACK-WHITE-VELVET-02, BLACK-WHITE-VELVET-03, BLACK-WHITE-VELVET-04, BLACK-WHITE-VELVET-05, BLACK-WHITE-VELVET-06, BLACK-WHITE-VELVET-07, BLACK-WHITE-VELVET-08, BLACK-WHITE-VELVET-09, BLACK-WHITE-VELVET-09, BLOOM-02, BLOOM-03, BLOOM-04, BLOOM-05, BLOOM-06, BLOOM-07, BLOOM-08, BLOOM-09, BLOOM-10, BRAID-3001, BRAID-3002,