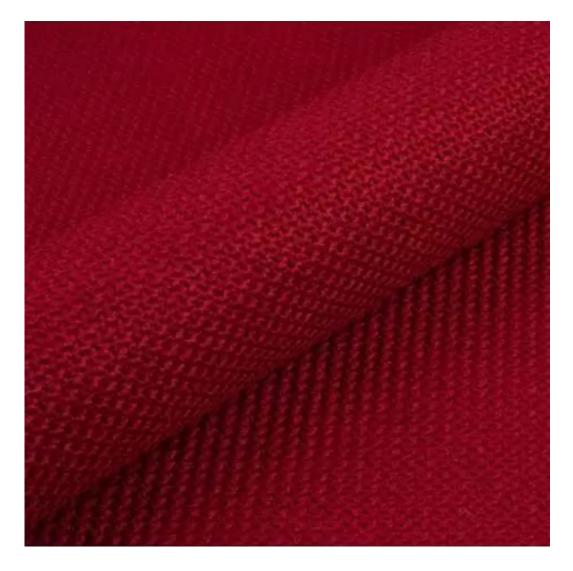

## **Product description**

Upholstered Bench Industrial Style LGM-433 HAMILTON-2819 | Width: 40 cm - 200 cm | Height: 40 cm - 50 cm | Depth: 30 cm - 40 cm |

Technical data

Product-Code:

| _GM-433                                                                                                                                                                   |  |  |  |  |
|---------------------------------------------------------------------------------------------------------------------------------------------------------------------------|--|--|--|--|
| Catalogue number:                                                                                                                                                         |  |  |  |  |
| 24909                                                                                                                                                                     |  |  |  |  |
|                                                                                                                                                                           |  |  |  |  |
| Condition:                                                                                                                                                                |  |  |  |  |
| New                                                                                                                                                                       |  |  |  |  |
|                                                                                                                                                                           |  |  |  |  |
| Bench width:                                                                                                                                                              |  |  |  |  |
| 40 cm - 200 cm                                                                                                                                                            |  |  |  |  |
| Choose from parameter                                                                                                                                                     |  |  |  |  |
|                                                                                                                                                                           |  |  |  |  |
| Bench height:                                                                                                                                                             |  |  |  |  |
| 40 cm - 50 cm                                                                                                                                                             |  |  |  |  |
| Choose from parameter                                                                                                                                                     |  |  |  |  |
|                                                                                                                                                                           |  |  |  |  |
| Bench depth:                                                                                                                                                              |  |  |  |  |
| 30 cm - 40 cm                                                                                                                                                             |  |  |  |  |
| Choose from parameter                                                                                                                                                     |  |  |  |  |
|                                                                                                                                                                           |  |  |  |  |
| Гуре of fabric:<br>Choose from parameter                                                                                                                                  |  |  |  |  |
| choose nom parameter                                                                                                                                                      |  |  |  |  |
| Гуре of fabric (Photo):                                                                                                                                                   |  |  |  |  |
| HAMILTON-2819                                                                                                                                                             |  |  |  |  |
|                                                                                                                                                                           |  |  |  |  |
|                                                                                                                                                                           |  |  |  |  |
| Product description                                                                                                                                                       |  |  |  |  |
| Upholstered Bench Industrial Style LGM-433 HAMILTON-2819                                                                                                                  |  |  |  |  |
| A functional and practical bench for hallway, living room, bedroom, dressing room, bathroom, reception and office     Some bench models have a practical shelf for shoes. |  |  |  |  |

**Height**: 40 cm , 45 cm , 50 cm **Depth**: 30 cm , 35 cm , 40 cm

Type of fabric: HAMILTON-2819 (Photo), ANDRE-1300, ANDRE-1301, ANDRE-1302, ANDRE-1303, ANDRE-1304, ANDRE-1305, ANDRE-1306, ANDRE-1307, ANDRE-1308, ANDRE-1309, ANDRE-1310, ART-DECO-VELVET-01, ART-DECO-VELVET-02, ART-DECO-VELVET-03, ART-DECO-VELVET-04, ART-DECO-VELVET-05, ART-DECO-VELVET-06, ART-DECO-VELVET-07, ART-DECO-VELVET-08, ART-DECO-VELVET-09, ART-DECO-VELVET-10...11 (write a comment in order), ATOS-111, ATOS-112, ATOS-113, ATOS-114, ATOS-115, ATOS-116, ATOS-117, ATOS-118, ATOS-119, ATOS-120...126 (write a comment in order), AURORA-2480, AURORA-2481, AURORA-2482, AURORA-2483, AURORA-2484, AURORA-2485, AURORA-2486, AURORA-2487, AURORA-2488, AURORA-2489...2505 (write a comment in order), BALOO-2071, BALOO-2072, BALOO-2073, BALOO-2074, BALOO-2076, BALOO-2077, BALOO-2078, BALOO-2079, BALOO-2081, BALOO-2082...2089 (write a comment in order), BLACK-WHITE-VELVET-01, BLACK-WHITE-VELVET-02, BLACK-WHITE-VELVET-03, BLACK-WHITE-VELVET-04, BLACK-WHITE-VELVET-05, BLACK-WHITE-VELVET-06, BLACK-WHITE-VELVET-07, BLACK-WHITE-VELVET-08, BLACK-WHITE-VELVET-09, BLACK-WHITE-VELVET-09, BLOOM-02, BLOOM-03, BLOOM-04, BLOOM-05, BLOOM-06, BLOOM-07, BLOOM-08, BLOOM-09, BLOOM-10, BRAID-3001, BRAID-3002,