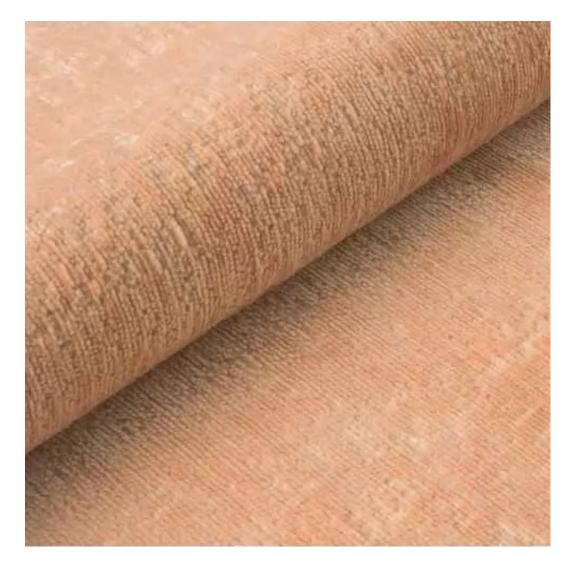

## **Product description**

Upholstered Bench Industrial Style LGM-433 HAMILTON-2819 | Width: 40 cm - 200 cm | Height: 40 cm - 50 cm | Depth: 30 cm - 40 cm |

Technical data

Product-Code:

| _GM-433                                                                                                                                                                   |  |  |  |  |
|---------------------------------------------------------------------------------------------------------------------------------------------------------------------------|--|--|--|--|
| Catalogue number:                                                                                                                                                         |  |  |  |  |
| 24909                                                                                                                                                                     |  |  |  |  |
|                                                                                                                                                                           |  |  |  |  |
| Condition:                                                                                                                                                                |  |  |  |  |
| New                                                                                                                                                                       |  |  |  |  |
|                                                                                                                                                                           |  |  |  |  |
| Bench width:                                                                                                                                                              |  |  |  |  |
| 40 cm - 200 cm                                                                                                                                                            |  |  |  |  |
| Choose from parameter                                                                                                                                                     |  |  |  |  |
|                                                                                                                                                                           |  |  |  |  |
| Bench height:                                                                                                                                                             |  |  |  |  |
| 40 cm - 50 cm                                                                                                                                                             |  |  |  |  |
| Choose from parameter                                                                                                                                                     |  |  |  |  |
|                                                                                                                                                                           |  |  |  |  |
| Bench depth:                                                                                                                                                              |  |  |  |  |
| 30 cm - 40 cm                                                                                                                                                             |  |  |  |  |
| Choose from parameter                                                                                                                                                     |  |  |  |  |
|                                                                                                                                                                           |  |  |  |  |
| Гуре of fabric:<br>Choose from parameter                                                                                                                                  |  |  |  |  |
| choose nom parameter                                                                                                                                                      |  |  |  |  |
| Гуре of fabric (Photo):                                                                                                                                                   |  |  |  |  |
| HAMILTON-2819                                                                                                                                                             |  |  |  |  |
|                                                                                                                                                                           |  |  |  |  |
|                                                                                                                                                                           |  |  |  |  |
| Product description                                                                                                                                                       |  |  |  |  |
| Upholstered Bench Industrial Style LGM-433 HAMILTON-2819                                                                                                                  |  |  |  |  |
| A functional and practical bench for hallway, living room, bedroom, dressing room, bathroom, reception and office     Some bench models have a practical shelf for shoes. |  |  |  |  |

**Height**: 40 cm , 45 cm , 50 cm **Depth**: 30 cm , 35 cm , 40 cm

Type of fabric: HAMILTON-2819 (Photo), ANDRE-1300, ANDRE-1301, ANDRE-1302, ANDRE-1303, ANDRE-1304, ANDRE-1305, ANDRE-1306, ANDRE-1307, ANDRE-1308, ANDRE-1309, ANDRE-1310, ART-DECO-VELVET-01, ART-DECO-VELVET-02, ART-DECO-VELVET-03, ART-DECO-VELVET-04, ART-DECO-VELVET-05, ART-DECO-VELVET-06, ART-DECO-VELVET-07, ART-DECO-VELVET-08, ART-DECO-VELVET-09, ART-DECO-VELVET-10...11 (write a comment in order), ATOS-111, ATOS-112, ATOS-113, ATOS-114, ATOS-115, ATOS-116, ATOS-117, ATOS-118, ATOS-119, ATOS-120...126 (write a comment in order), AURORA-2480, AURORA-2481, AURORA-2482, AURORA-2483, AURORA-2484, AURORA-2485, AURORA-2486, AURORA-2487, AURORA-2488, AURORA-2489...2505 (write a comment in order), BALOO-2071, BALOO-2072, BALOO-2073, BALOO-2074, BALOO-2076, BALOO-2077, BALOO-2078, BALOO-2079, BALOO-2081, BALOO-2082...2089 (write a comment in order), BLACK-WHITE-VELVET-01, BLACK-WHITE-VELVET-02, BLACK-WHITE-VELVET-03, BLACK-WHITE-VELVET-04, BLACK-WHITE-VELVET-05, BLACK-WHITE-VELVET-06, BLACK-WHITE-VELVET-07, BLACK-WHITE-VELVET-08, BLACK-WHITE-VELVET-09, BLACK-WHITE-VELVET-09, BLOOM-02, BLOOM-03, BLOOM-04, BLOOM-05, BLOOM-06, BLOOM-07, BLOOM-08, BLOOM-09, BLOOM-10, BRAID-3001, BRAID-3002,