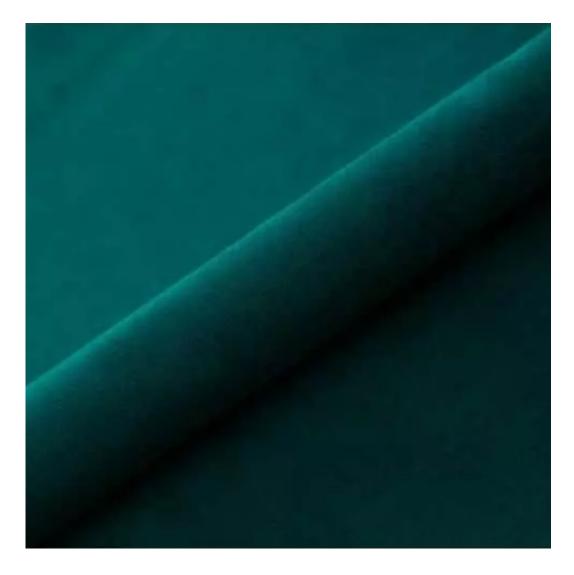

## **Product description**

Upholstered Bench Industrial Style LGM-433 HAMILTON-2819 | Width: 40 cm - 200 cm | Height: 40 cm - 50 cm | Depth: 30 cm - 40 cm |

Technical data

Product-Code:

| _GM-433                                                                                                                                                                   |  |  |  |  |
|---------------------------------------------------------------------------------------------------------------------------------------------------------------------------|--|--|--|--|
| Catalogue number:                                                                                                                                                         |  |  |  |  |
| 24909                                                                                                                                                                     |  |  |  |  |
|                                                                                                                                                                           |  |  |  |  |
| Condition:                                                                                                                                                                |  |  |  |  |
| New                                                                                                                                                                       |  |  |  |  |
|                                                                                                                                                                           |  |  |  |  |
| Bench width:                                                                                                                                                              |  |  |  |  |
| 40 cm - 200 cm                                                                                                                                                            |  |  |  |  |
| Choose from parameter                                                                                                                                                     |  |  |  |  |
|                                                                                                                                                                           |  |  |  |  |
| Bench height:                                                                                                                                                             |  |  |  |  |
| 40 cm - 50 cm                                                                                                                                                             |  |  |  |  |
| Choose from parameter                                                                                                                                                     |  |  |  |  |
|                                                                                                                                                                           |  |  |  |  |
| Bench depth:                                                                                                                                                              |  |  |  |  |
| 30 cm - 40 cm                                                                                                                                                             |  |  |  |  |
| Choose from parameter                                                                                                                                                     |  |  |  |  |
|                                                                                                                                                                           |  |  |  |  |
| Гуре of fabric:<br>Choose from parameter                                                                                                                                  |  |  |  |  |
| choose nom parameter                                                                                                                                                      |  |  |  |  |
| Гуре of fabric (Photo):                                                                                                                                                   |  |  |  |  |
| HAMILTON-2819                                                                                                                                                             |  |  |  |  |
|                                                                                                                                                                           |  |  |  |  |
|                                                                                                                                                                           |  |  |  |  |
| Product description                                                                                                                                                       |  |  |  |  |
| Upholstered Bench Industrial Style LGM-433 HAMILTON-2819                                                                                                                  |  |  |  |  |
| A functional and practical bench for hallway, living room, bedroom, dressing room, bathroom, reception and office     Some bench models have a practical shelf for shoes. |  |  |  |  |

**Height**: 40 cm , 45 cm , 50 cm **Depth**: 30 cm , 35 cm , 40 cm

Type of fabric: HAMILTON-2819 (Photo), ANDRE-1300, ANDRE-1301, ANDRE-1302, ANDRE-1303, ANDRE-1304, ANDRE-1305, ANDRE-1306, ANDRE-1307, ANDRE-1308, ANDRE-1309, ANDRE-1310, ART-DECO-VELVET-01, ART-DECO-VELVET-02, ART-DECO-VELVET-03, ART-DECO-VELVET-04, ART-DECO-VELVET-05, ART-DECO-VELVET-06, ART-DECO-VELVET-07, ART-DECO-VELVET-08, ART-DECO-VELVET-09, ART-DECO-VELVET-10...11 (write a comment in order), ATOS-111, ATOS-112, ATOS-113, ATOS-114, ATOS-115, ATOS-116, ATOS-117, ATOS-118, ATOS-119, ATOS-120...126 (write a comment in order), AURORA-2480, AURORA-2481, AURORA-2482, AURORA-2483, AURORA-2484, AURORA-2485, AURORA-2486, AURORA-2487, AURORA-2488, AURORA-2489...2505 (write a comment in order), BALOO-2071, BALOO-2072, BALOO-2073, BALOO-2074, BALOO-2076, BALOO-2077, BALOO-2078, BALOO-2079, BALOO-2081, BALOO-2082...2089 (write a comment in order), BLACK-WHITE-VELVET-01, BLACK-WHITE-VELVET-02, BLACK-WHITE-VELVET-03, BLACK-WHITE-VELVET-04, BLACK-WHITE-VELVET-05, BLACK-WHITE-VELVET-06, BLACK-WHITE-VELVET-07, BLACK-WHITE-VELVET-08, BLACK-WHITE-VELVET-09, BLACK-WHITE-VELVET-09, BLOOM-02, BLOOM-03, BLOOM-04, BLOOM-05, BLOOM-06, BLOOM-07, BLOOM-08, BLOOM-09, BLOOM-10, BRAID-3001, BRAID-3002,