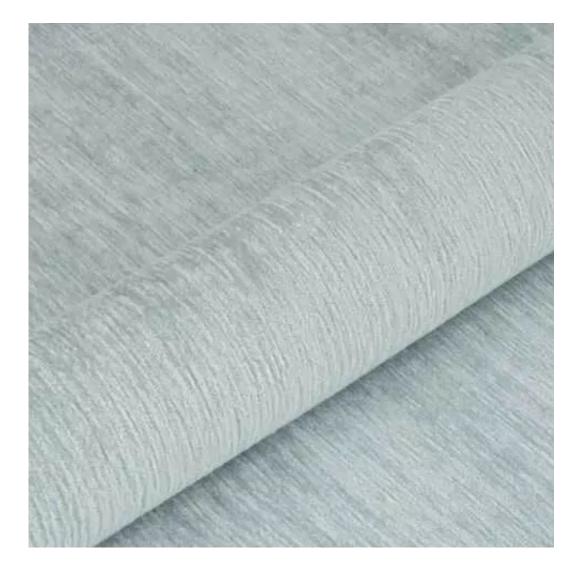

## **Product description**

Upholstered Bench Industrial Style LGM-433 HAMILTON-2819 | Width: 40 cm - 200 cm | Height: 40 cm - 50 cm | Depth: 30 cm - 40 cm |

Technical data

Product-Code:

| _GM-433                                                                                                                                                                   |  |  |  |  |
|---------------------------------------------------------------------------------------------------------------------------------------------------------------------------|--|--|--|--|
| Catalogue number:                                                                                                                                                         |  |  |  |  |
| 24909                                                                                                                                                                     |  |  |  |  |
|                                                                                                                                                                           |  |  |  |  |
| Condition:                                                                                                                                                                |  |  |  |  |
| New                                                                                                                                                                       |  |  |  |  |
|                                                                                                                                                                           |  |  |  |  |
| Bench width:                                                                                                                                                              |  |  |  |  |
| 40 cm - 200 cm                                                                                                                                                            |  |  |  |  |
| Choose from parameter                                                                                                                                                     |  |  |  |  |
|                                                                                                                                                                           |  |  |  |  |
| Bench height:                                                                                                                                                             |  |  |  |  |
| 40 cm - 50 cm                                                                                                                                                             |  |  |  |  |
| Choose from parameter                                                                                                                                                     |  |  |  |  |
|                                                                                                                                                                           |  |  |  |  |
| Bench depth:                                                                                                                                                              |  |  |  |  |
| 30 cm - 40 cm                                                                                                                                                             |  |  |  |  |
| Choose from parameter                                                                                                                                                     |  |  |  |  |
|                                                                                                                                                                           |  |  |  |  |
| Гуре of fabric:<br>Choose from parameter                                                                                                                                  |  |  |  |  |
| choose nom parameter                                                                                                                                                      |  |  |  |  |
| Гуре of fabric (Photo):                                                                                                                                                   |  |  |  |  |
| HAMILTON-2819                                                                                                                                                             |  |  |  |  |
|                                                                                                                                                                           |  |  |  |  |
|                                                                                                                                                                           |  |  |  |  |
| Product description                                                                                                                                                       |  |  |  |  |
| Upholstered Bench Industrial Style LGM-433 HAMILTON-2819                                                                                                                  |  |  |  |  |
| A functional and practical bench for hallway, living room, bedroom, dressing room, bathroom, reception and office     Some bench models have a practical shelf for shoes. |  |  |  |  |

**Height**: 40 cm , 45 cm , 50 cm **Depth**: 30 cm , 35 cm , 40 cm

Type of fabric: HAMILTON-2819 (Photo), ANDRE-1300, ANDRE-1301, ANDRE-1302, ANDRE-1303, ANDRE-1304, ANDRE-1305, ANDRE-1306, ANDRE-1307, ANDRE-1308, ANDRE-1309, ANDRE-1310, ART-DECO-VELVET-01, ART-DECO-VELVET-02, ART-DECO-VELVET-03, ART-DECO-VELVET-04, ART-DECO-VELVET-05, ART-DECO-VELVET-06, ART-DECO-VELVET-07, ART-DECO-VELVET-08, ART-DECO-VELVET-09, ART-DECO-VELVET-10...11 (write a comment in order), ATOS-111, ATOS-112, ATOS-113, ATOS-114, ATOS-115, ATOS-116, ATOS-117, ATOS-118, ATOS-119, ATOS-120...126 (write a comment in order), AURORA-2480, AURORA-2481, AURORA-2482, AURORA-2483, AURORA-2484, AURORA-2485, AURORA-2486, AURORA-2487, AURORA-2488, AURORA-2489...2505 (write a comment in order), BALOO-2071, BALOO-2072, BALOO-2073, BALOO-2074, BALOO-2076, BALOO-2077, BALOO-2078, BALOO-2079, BALOO-2081, BALOO-2082...2089 (write a comment in order), BLACK-WHITE-VELVET-01, BLACK-WHITE-VELVET-02, BLACK-WHITE-VELVET-03, BLACK-WHITE-VELVET-04, BLACK-WHITE-VELVET-05, BLACK-WHITE-VELVET-06, BLACK-WHITE-VELVET-07, BLACK-WHITE-VELVET-08, BLACK-WHITE-VELVET-09, BLACK-WHITE-VELVET-09, BLOOM-02, BLOOM-03, BLOOM-04, BLOOM-05, BLOOM-06, BLOOM-07, BLOOM-08, BLOOM-09, BLOOM-10, BRAID-3001, BRAID-3002,