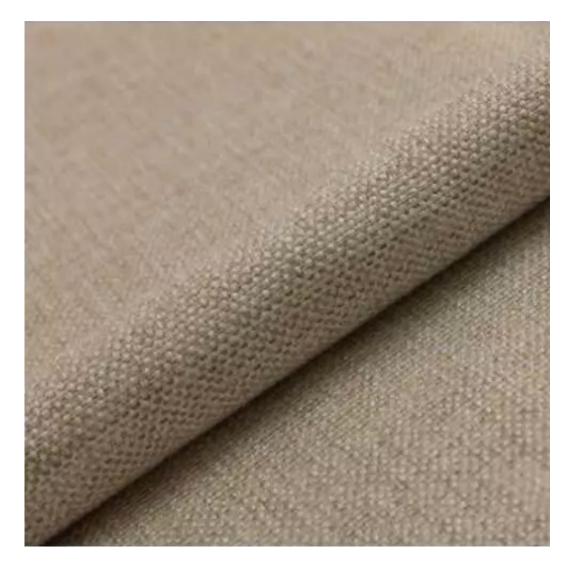

## **Product description**

Upholstered Bench Industrial Style LGM-433 HAMILTON-2819 | Width: 40 cm - 200 cm | Height: 40 cm - 50 cm | Depth: 30 cm - 40 cm |

Technical data

Product-Code:

| _GM-433                                                                                                                                                                   |  |  |  |  |
|---------------------------------------------------------------------------------------------------------------------------------------------------------------------------|--|--|--|--|
| Catalogue number:                                                                                                                                                         |  |  |  |  |
| 24909                                                                                                                                                                     |  |  |  |  |
|                                                                                                                                                                           |  |  |  |  |
| Condition:                                                                                                                                                                |  |  |  |  |
| New                                                                                                                                                                       |  |  |  |  |
|                                                                                                                                                                           |  |  |  |  |
| Bench width:                                                                                                                                                              |  |  |  |  |
| 40 cm - 200 cm                                                                                                                                                            |  |  |  |  |
| Choose from parameter                                                                                                                                                     |  |  |  |  |
|                                                                                                                                                                           |  |  |  |  |
| Bench height:                                                                                                                                                             |  |  |  |  |
| 40 cm - 50 cm                                                                                                                                                             |  |  |  |  |
| Choose from parameter                                                                                                                                                     |  |  |  |  |
|                                                                                                                                                                           |  |  |  |  |
| Bench depth:                                                                                                                                                              |  |  |  |  |
| 30 cm - 40 cm                                                                                                                                                             |  |  |  |  |
| Choose from parameter                                                                                                                                                     |  |  |  |  |
|                                                                                                                                                                           |  |  |  |  |
| Гуре of fabric:<br>Choose from parameter                                                                                                                                  |  |  |  |  |
| choose nom parameter                                                                                                                                                      |  |  |  |  |
| Гуре of fabric (Photo):                                                                                                                                                   |  |  |  |  |
| HAMILTON-2819                                                                                                                                                             |  |  |  |  |
|                                                                                                                                                                           |  |  |  |  |
|                                                                                                                                                                           |  |  |  |  |
| Product description                                                                                                                                                       |  |  |  |  |
| Upholstered Bench Industrial Style LGM-433 HAMILTON-2819                                                                                                                  |  |  |  |  |
| A functional and practical bench for hallway, living room, bedroom, dressing room, bathroom, reception and office     Some bench models have a practical shelf for shoes. |  |  |  |  |

FLORENCE-ECO-LEATHER

FLOWER-VELVET

FUSHION-ECO-LEATHER

GEODY

**HAMILTON** 

**HEXAGON-VELVET** 

HOLD-ME

**HUSK-VELVET** 