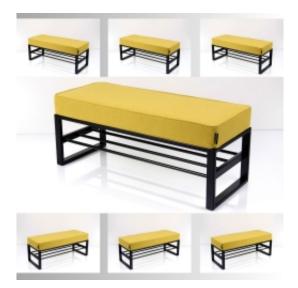

# **Upholstered Bench Industrial Style LGM-433 HAMILTON-2819**

| Number        | 24909            |
|---------------|------------------|
| Producer code | LGM-433          |
| Manufacturer  | Emra Wood Design |

## **Product description**

Upholstered Bench Industrial Style LGM-433 HAMILTON-2819 | Width: 40 cm - 200 cm | Height: 40 cm - 50 cm | Depth: 30 cm - 40 cm |

Technical data

Product-Code:

| _GM-433                                                                                                                                                                   |  |  |  |  |
|---------------------------------------------------------------------------------------------------------------------------------------------------------------------------|--|--|--|--|
| Catalogue number:                                                                                                                                                         |  |  |  |  |
| 24909                                                                                                                                                                     |  |  |  |  |
|                                                                                                                                                                           |  |  |  |  |
| Condition:                                                                                                                                                                |  |  |  |  |
| New                                                                                                                                                                       |  |  |  |  |
|                                                                                                                                                                           |  |  |  |  |
| Bench width:                                                                                                                                                              |  |  |  |  |
| 40 cm - 200 cm                                                                                                                                                            |  |  |  |  |
| Choose from parameter                                                                                                                                                     |  |  |  |  |
|                                                                                                                                                                           |  |  |  |  |
| Bench height:                                                                                                                                                             |  |  |  |  |
| 40 cm - 50 cm                                                                                                                                                             |  |  |  |  |
| Choose from parameter                                                                                                                                                     |  |  |  |  |
|                                                                                                                                                                           |  |  |  |  |
| Bench depth:                                                                                                                                                              |  |  |  |  |
| 30 cm - 40 cm                                                                                                                                                             |  |  |  |  |
| Choose from parameter                                                                                                                                                     |  |  |  |  |
|                                                                                                                                                                           |  |  |  |  |
| Гуре of fabric:<br>Choose from parameter                                                                                                                                  |  |  |  |  |
| choose nom parameter                                                                                                                                                      |  |  |  |  |
| Гуре of fabric (Photo):                                                                                                                                                   |  |  |  |  |
| HAMILTON-2819                                                                                                                                                             |  |  |  |  |
|                                                                                                                                                                           |  |  |  |  |
|                                                                                                                                                                           |  |  |  |  |
| Product description                                                                                                                                                       |  |  |  |  |
| Upholstered Bench Industrial Style LGM-433 HAMILTON-2819                                                                                                                  |  |  |  |  |
| A functional and practical bench for hallway, living room, bedroom, dressing room, bathroom, reception and office     Some bench models have a practical shelf for shoes. |  |  |  |  |

- The frame and upholstery are made of the highest quality materials
  Production of the bench according to customer requirements

Product features

- Very high-quality and precise workmanship directly from the manufacturer
- The bench features an interchangeable seat to adapt the product to the future appearance of the room
- The bench does not require self-assembly and is delivered to the customer in its entirety
- Take a look at our fabric palette for more options
- We are at your disposal if you have any questions about the product
- By purchasing a product, you are buying a non-prefabricated item made according to specifications (selection of color, upholstery, materials, etc.)