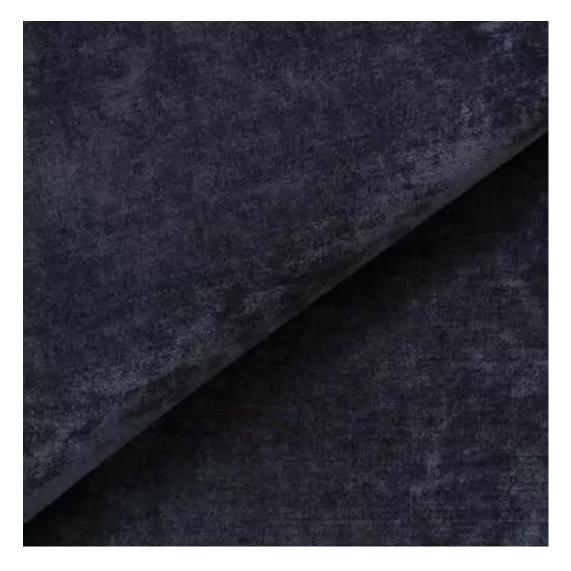

# **Product description**

Upholstered Bench Industrial Style LGM-433 HAMILTON-2808 | Width: 40 cm - 200 cm | Height: 40 cm - 50 cm | Depth: 30 cm - 40 cm |

Technical data

Product-Code:

| LGM-433                 |  |
|-------------------------|--|
| Catalogue number:       |  |
| 24908                   |  |
| Condition:              |  |
| New                     |  |
| Bench width:            |  |
| 40 cm - 200 cm          |  |
| Choose from parameter   |  |
| Bench height:           |  |
| 40 cm - 50 cm           |  |
| Choose from parameter   |  |
| Bench depth:            |  |
| 30 cm - 40 cm           |  |
| Choose from parameter   |  |
| Type of fabric:         |  |
| Choose from parameter   |  |
| Type of fabric (Photo): |  |
| HAMILTON-2808           |  |
|                         |  |
|                         |  |
|                         |  |

## Upholstered Bench Industrial Style LGM-433 HAMILTON-2808

- · A functional and practical bench for hallway, living room, bedroom, dressing room, bathroom, reception and office
- Some bench models have a practical shelf for shoes
- The frame and upholstery are made of the highest quality materials
- Production of the bench according to customer requirements