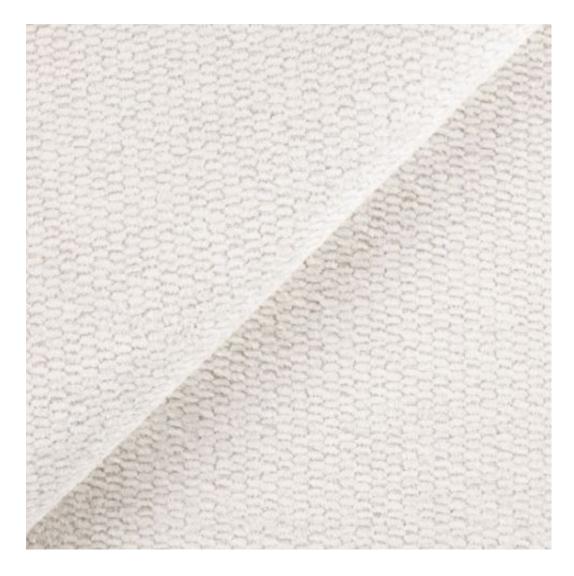

# **Product description**

Upholstered Bench Industrial Style LGM-433 HAMILTON-2808 | Width: 40 cm - 200 cm | Height: 40 cm - 50 cm | Depth: 30 cm - 40 cm |

Technical data

Product-Code:

| LGM-433                 |  |
|-------------------------|--|
| Catalogue number:       |  |
| 24908                   |  |
| Condition:              |  |
| New                     |  |
| Bench width:            |  |
| 40 cm - 200 cm          |  |
| Choose from parameter   |  |
| Bench height:           |  |
| 40 cm - 50 cm           |  |
| Choose from parameter   |  |
| Bench depth:            |  |
| 30 cm - 40 cm           |  |
| Choose from parameter   |  |
| Type of fabric:         |  |
| Choose from parameter   |  |
| Type of fabric (Photo): |  |
| HAMILTON-2808           |  |
|                         |  |
|                         |  |
|                         |  |

**Height**: 40 cm , 45 cm , 50 cm **Depth**: 30 cm , 35 cm , 40 cm

Type of fabric: HAMILTON-2808 (Photo), ANDRE-1300, ANDRE-1301, ANDRE-1302, ANDRE-1303, ANDRE-1304, ANDRE-1305, ANDRE-1306, ANDRE-1307, ANDRE-1308, ANDRE-1309, ANDRE-1310, ART-DECO-VELVET-01, ART-DECO-VELVET-02, ART-DECO-VELVET-03, ART-DECO-VELVET-04, ART-DECO-VELVET-05, ART-DECO-VELVET-06, ART-DECO-VELVET-07, ART-DECO-VELVET-08, ART-DECO-VELVET-09, ART-DECO-VELVET-10...11 (write a comment in order), ATOS-111, ATOS-112, ATOS-113, ATOS-114, ATOS-115, ATOS-116, ATOS-117, ATOS-118, ATOS-119, ATOS-120...126 (write a comment in order), AURORA-2480, AURORA-2481, AURORA-2482, AURORA-2483, AURORA-2484, AURORA-2485, AURORA-2486, AURORA-2487, AURORA-2488, AURORA-2489...2505 (write a comment in order), BALOO-2071, BALOO-2072, BALOO-2073, BALOO-2074, BALOO-2076, BALOO-2077, BALOO-2078, BALOO-2079, BALOO-2081, BALOO-2082...2089 (write a comment in order), BLACK-WHITE-VELVET-01, BLACK-WHITE-VELVET-02, BLACK-WHITE-VELVET-03, BLACK-WHITE-VELVET-04, BLACK-WHITE-VELVET-05, BLACK-WHITE-VELVET-06, BLACK-WHITE-VELVET-07, BLACK-WHITE-VELVET-08, BLACK-WHITE-VELVET-09, BLACK-WHITE-VELVET-09, BLOOM-02, BLOOM-03, BLOOM-04, BLOOM-05, BLOOM-06, BLOOM-07, BLOOM-08, BLOOM-09, BLOOM-10, BRAID-3001, BRAID-3002,