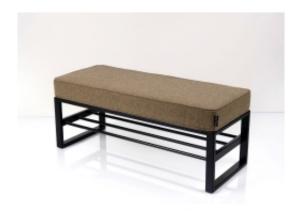

# **Upholstered Bench Industrial Style LGM-433 HAMILTON-2808**

| Number        | 24908            |
|---------------|------------------|
| Producer code | LGM-433          |
| Manufacturer  | Emra Wood Design |

# **Product description**

Upholstered Bench Industrial Style LGM-433 HAMILTON-2808 | Width: 40 cm - 200 cm | Height: 40 cm - 50 cm | Depth: 30 cm - 40 cm |

Technical data

Product-Code:

| LGM-433                 |  |
|-------------------------|--|
| Catalogue number:       |  |
| 24908                   |  |
| Condition:              |  |
| New                     |  |
| Bench width:            |  |
| 40 cm - 200 cm          |  |
| Choose from parameter   |  |
| Bench height:           |  |
| 40 cm - 50 cm           |  |
| Choose from parameter   |  |
| Bench depth:            |  |
| 30 cm - 40 cm           |  |
| Choose from parameter   |  |
| Type of fabric:         |  |
| Choose from parameter   |  |
| Type of fabric (Photo): |  |
| HAMILTON-2808           |  |
|                         |  |
|                         |  |
|                         |  |

## Upholstered Bench Industrial Style LGM-433 HAMILTON-2808

- · A functional and practical bench for hallway, living room, bedroom, dressing room, bathroom, reception and office
- Some bench models have a practical shelf for shoes
- The frame and upholstery are made of the highest quality materials
- Production of the bench according to customer requirements

#### **Product features**

- Very high-quality and precise workmanship directly from the manufacturer
- The bench features an interchangeable seat to adapt the product to the future appearance of the room
- The bench does not require self-assembly and is delivered to the customer in its entirety
- Take a look at our fabric palette for more options
- We are at your disposal if you have any questions about the product
- By purchasing a product, you are buying a non-prefabricated item made according to specifications (selection of color, upholstery, materials, etc.)