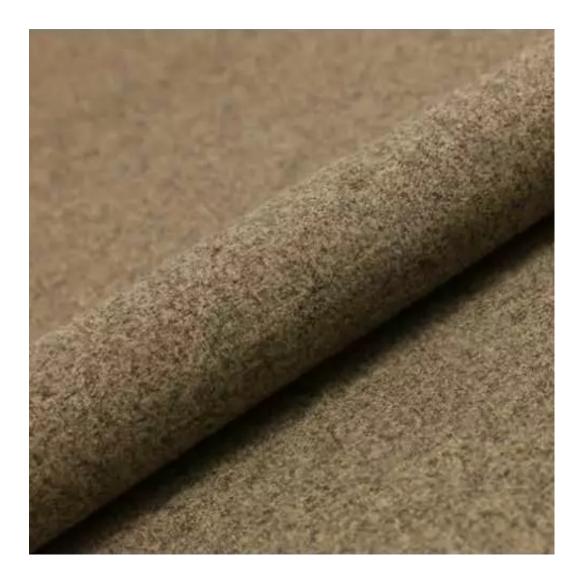

# **Product description**

Upholstered Bench Industrial Style LGM-433 HAMILTON-2808 | Width: 40 cm - 200 cm | Height: 40 cm - 50 cm | Depth: 30 cm - 40 cm |

Technical data

Product-Code:

| LGM-433                 |  |
|-------------------------|--|
| Catalogue number:       |  |
| 24908                   |  |
| Condition:              |  |
| New                     |  |
| Bench width:            |  |
| 40 cm - 200 cm          |  |
| Choose from parameter   |  |
| Bench height:           |  |
| 40 cm - 50 cm           |  |
| Choose from parameter   |  |
| Bench depth:            |  |
| 30 cm - 40 cm           |  |
| Choose from parameter   |  |
| Type of fabric:         |  |
| Choose from parameter   |  |
| Type of fabric (Photo): |  |
| HAMILTON-2808           |  |
|                         |  |
|                         |  |
|                         |  |

**Height**: 40 cm , 45 cm , 50 cm **Depth**: 30 cm , 35 cm , 40 cm

Type of fabric: HAMILTON-2808 (Photo), ANDRE-1300, ANDRE-1301, ANDRE-1302, ANDRE-1303, ANDRE-1304, ANDRE-1305, ANDRE-1306, ANDRE-1307, ANDRE-1308, ANDRE-1309, ANDRE-1310, ART-DECO-VELVET-01, ART-DECO-VELVET-02, ART-DECO-VELVET-03, ART-DECO-VELVET-04, ART-DECO-VELVET-05, ART-DECO-VELVET-06, ART-DECO-VELVET-07, ART-DECO-VELVET-08, ART-DECO-VELVET-09, ART-DECO-VELVET-10...11 (write a comment in order), ATOS-111, ATOS-112, ATOS-113, ATOS-114, ATOS-115, ATOS-116, ATOS-117, ATOS-118, ATOS-119, ATOS-120...126 (write a comment in order), AURORA-2480, AURORA-2481, AURORA-2482, AURORA-2483, AURORA-2484, AURORA-2485, AURORA-2486, AURORA-2487, AURORA-2488, AURORA-2489...2505 (write a comment in order), BALOO-2071, BALOO-2072, BALOO-2073, BALOO-2074, BALOO-2076, BALOO-2077, BALOO-2078, BALOO-2079, BALOO-2081, BALOO-2082...2089 (write a comment in order), BLACK-WHITE-VELVET-01, BLACK-WHITE-VELVET-02, BLACK-WHITE-VELVET-03, BLACK-WHITE-VELVET-04, BLACK-WHITE-VELVET-05, BLACK-WHITE-VELVET-06, BLACK-WHITE-VELVET-07, BLACK-WHITE-VELVET-08, BLACK-WHITE-VELVET-09, BLACK-WHITE-VELVET-09, BLOOM-02, BLOOM-03, BLOOM-04, BLOOM-05, BLOOM-06, BLOOM-07, BLOOM-08, BLOOM-09, BLOOM-10, BRAID-3001, BRAID-3002,