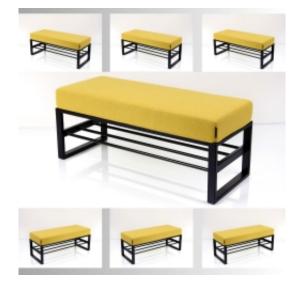

# Upholstered Bench Industrial Style LGM-432 HAMILTON-2819

| Number        | 24907            |
|---------------|------------------|
| Producer code | LGM-432          |
| Manufacturer  | Emra Wood Design |

Upholstered Bench Industrial Style LGM-432 HAMILTON-2819 | Width: 40 cm - 200 cm | Height: 40 cm - 50 cm | Depth: 30 cm - 40 cm |

Technical data

Product-Code:

#### Upholstered Bench Industrial Style LGM-432 HAMILTON-2819

- A functional and practical bench for hallway, living room, bedroom, dressing room, bathroom, reception and office
- Some bench models have a practical shelf for shoes
- The frame and upholstery are made of the highest quality materials
- Production of the bench according to customer requirements

Product features

- Very high-quality and precise workmanship directly from the manufacturer
- The bench features an interchangeable seat to adapt the product to the future appearance of the room
- The bench does not require self-assembly and is delivered to the customer in its entirety
- Take a look at our fabric palette for more options
- We are at your disposal if you have any questions about the product
- By purchasing a product, you are buying a non-prefabricated item made according to specifications (selection of color, upholstery, materials, etc.)