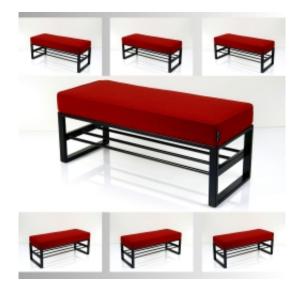

# Upholstered Bench Industrial Style LGM-431 HAMILTON-2816

| Number        | 24906            |  |
|---------------|------------------|--|
| Producer code | LGM-431          |  |
| Manufacturer  | Emra Wood Design |  |

## **Product description**

Upholstered Bench Industrial Style LGM-431 HAMILTON-2816 | Width: 40 cm - 200 cm | Height: 40 cm - 50 cm | Depth: 30 cm - 40 cm |

Technical data

Product-Code:

HAMILTON-2816

Product description

#### Upholstered Bench Industrial Style LGM-431 HAMILTON-2816

- A functional and practical bench for hallway, living room, bedroom, dressing room, bathroom, reception and office
- Some bench models have a practical shelf for shoes
- The frame and upholstery are made of the highest quality materials
- Production of the bench according to customer requirements

Product features

- Very high-quality and precise workmanship directly from the manufacturer
- The bench features an interchangeable seat to adapt the product to the future appearance of the room
- The bench does not require self-assembly and is delivered to the customer in its entirety
- Take a look at our fabric palette for more options
- We are at your disposal if you have any questions about the product
- By purchasing a product, you are buying a non-prefabricated item made according to specifications (selection of color, upholstery, materials, etc.)