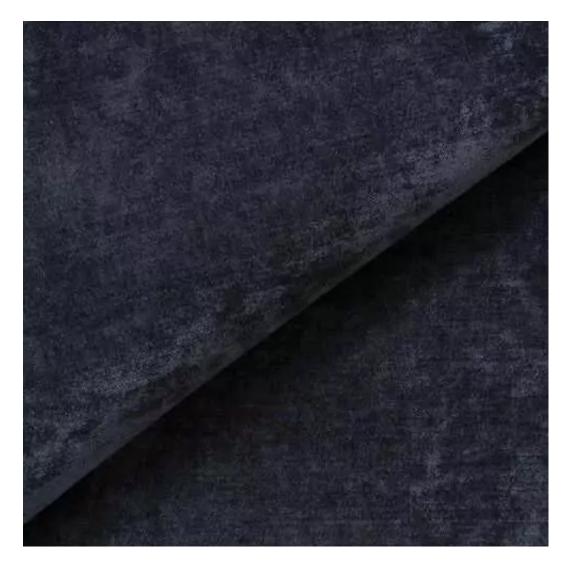

# **Product description**

Upholstered Bench Industrial Style LGM-430 HAMILTON-2811  $\mid$  Width: 40 cm - 200 cm  $\mid$  Height: 40 cm - 50 cm  $\mid$  Depth: 30 cm - 40 cm  $\mid$ 

Technical data

Product-Code:

| LGM-430                 |  |
|-------------------------|--|
| Catalogue number:       |  |
| 24905                   |  |
| Condition:              |  |
| New                     |  |
| Bench width:            |  |
| 40 cm - 200 cm          |  |
| Choose from parameter   |  |
| Bench height:           |  |
| 40 cm - 50 cm           |  |
| Choose from parameter   |  |
| Bench depth:            |  |
| 30 cm - 40 cm           |  |
| Choose from parameter   |  |
| Type of fabric:         |  |
| Choose from parameter   |  |
| Type of fabric (Photo): |  |
| HAMILTON-2811           |  |
|                         |  |
|                         |  |
|                         |  |