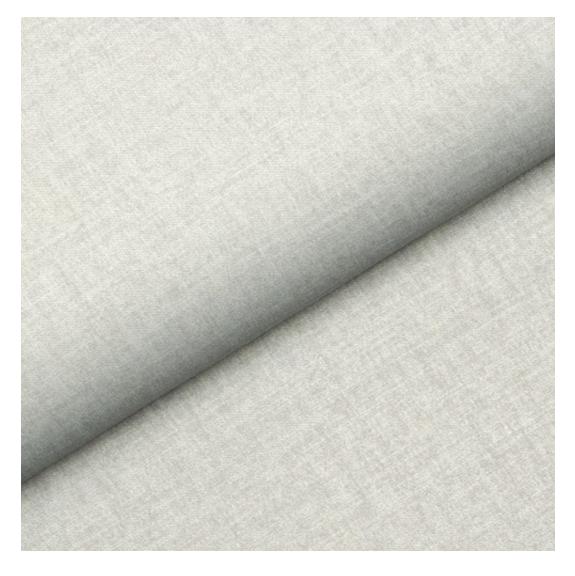

| LGM-430                 |  |
|-------------------------|--|
| Catalogue number:       |  |
| 24905                   |  |
| Condition:              |  |
| New                     |  |
| Bench width:            |  |
| 40 cm - 200 cm          |  |
| Choose from parameter   |  |
| Bench height:           |  |
| 40 cm - 50 cm           |  |
| Choose from parameter   |  |
| Bench depth:            |  |
| 30 cm - 40 cm           |  |
| Choose from parameter   |  |
| Type of fabric:         |  |
| Choose from parameter   |  |
| Type of fabric (Photo): |  |
| HAMILTON-2811           |  |
|                         |  |
|                         |  |
|                         |  |

**Height**: 40 cm , 45 cm , 50 cm **Depth**: 30 cm , 35 cm , 40 cm

Type of fabric: HAMILTON-2811 (Photo), ANDRE-1300, ANDRE-1301, ANDRE-1302, ANDRE-1303, ANDRE-1304, ANDRE-1305, ANDRE-1306, ANDRE-1307, ANDRE-1308, ANDRE-1309, ANDRE-1310, ART-DECO-VELVET-01, ART-DECO-VELVET-02, ART-DECO-VELVET-03, ART-DECO-VELVET-04, ART-DECO-VELVET-05, ART-DECO-VELVET-06, ART-DECO-VELVET-07, ART-DECO-VELVET-08, ART-DECO-VELVET-09, ART-DECO-VELVET-10...11 (write a comment in order), ATOS-111, ATOS-112, ATOS-113, ATOS-114, ATOS-115, ATOS-116, ATOS-117, ATOS-118, ATOS-119, ATOS-120...126 (write a comment in order), AURORA-2480, AURORA-2481, AURORA-2482, AURORA-2483, AURORA-2484, AURORA-2485, AURORA-2486, AURORA-2487, AURORA-2488, AURORA-2489...2505 (write a comment in order), BALOO-2071, BALOO-2072, BALOO-2073, BALOO-2074, BALOO-2076, BALOO-2077, BALOO-2078, BALOO-2079, BALOO-2081, BALOO-2082...2089 (write a comment in order), BLACK-WHITE-VELVET-01, BLACK-WHITE-VELVET-02, BLACK-WHITE-VELVET-03, BLACK-WHITE-VELVET-04, BLACK-WHITE-VELVET-05, BLACK-WHITE-VELVET-06, BLACK-WHITE-VELVET-07, BLACK-WHITE-VELVET-08, BLACK-WHITE-VELVET-09, BLACK-WHITE-VELVET-09, BLOOM-02, BLOOM-03, BLOOM-04, BLOOM-05, BLOOM-06, BLOOM-07, BLOOM-08, BLOOM-09, BLOOM-10, BRAID-3001, BRAID-3002,