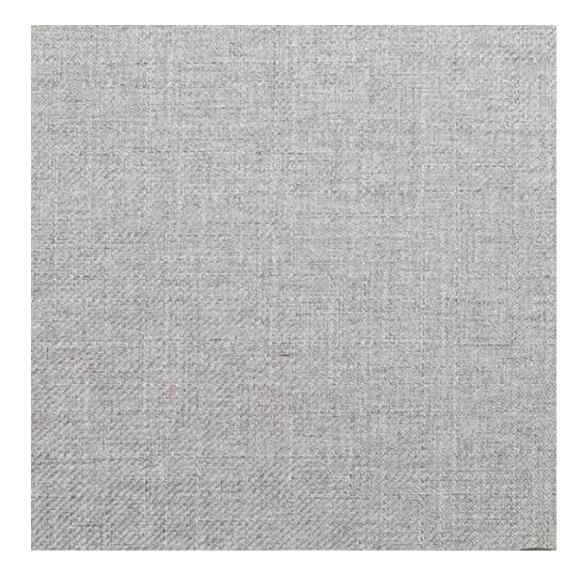

| LGM-430                 |  |
|-------------------------|--|
| Catalogue number:       |  |
| 24905                   |  |
| Condition:              |  |
| New                     |  |
| Bench width:            |  |
| 40 cm - 200 cm          |  |
| Choose from parameter   |  |
| Bench height:           |  |
| 40 cm - 50 cm           |  |
| Choose from parameter   |  |
| Bench depth:            |  |
| 30 cm - 40 cm           |  |
| Choose from parameter   |  |
| Type of fabric:         |  |
| Choose from parameter   |  |
| Type of fabric (Photo): |  |
| HAMILTON-2811           |  |
|                         |  |
|                         |  |
|                         |  |

**Height**: 40 cm , 45 cm , 50 cm **Depth**: 30 cm , 35 cm , 40 cm

Type of fabric: HAMILTON-2811 (Photo), ANDRE-1300, ANDRE-1301, ANDRE-1302, ANDRE-1303, ANDRE-1304, ANDRE-1305, ANDRE-1306, ANDRE-1307, ANDRE-1308, ANDRE-1309, ANDRE-1310, ART-DECO-VELVET-01, ART-DECO-VELVET-02, ART-DECO-VELVET-03, ART-DECO-VELVET-04, ART-DECO-VELVET-05, ART-DECO-VELVET-06, ART-DECO-VELVET-07, ART-DECO-VELVET-08, ART-DECO-VELVET-09, ART-DECO-VELVET-10...11 (write a comment in order), ATOS-111, ATOS-112, ATOS-113, ATOS-114, ATOS-115, ATOS-116, ATOS-117, ATOS-118, ATOS-119, ATOS-120...126 (write a comment in order), AURORA-2480, AURORA-2481, AURORA-2482, AURORA-2483, AURORA-2484, AURORA-2485, AURORA-2486, AURORA-2487, AURORA-2488, AURORA-2489...2505 (write a comment in order), BALOO-2071, BALOO-2072, BALOO-2073, BALOO-2074, BALOO-2076, BALOO-2077, BALOO-2078, BALOO-2079, BALOO-2081, BALOO-2082...2089 (write a comment in order), BLACK-WHITE-VELVET-01, BLACK-WHITE-VELVET-02, BLACK-WHITE-VELVET-03, BLACK-WHITE-VELVET-04, BLACK-WHITE-VELVET-05, BLACK-WHITE-VELVET-06, BLACK-WHITE-VELVET-07, BLACK-WHITE-VELVET-08, BLACK-WHITE-VELVET-09, BLACK-WHITE-VELVET-09, BLOOM-02, BLOOM-03, BLOOM-04, BLOOM-05, BLOOM-06, BLOOM-07, BLOOM-08, BLOOM-09, BLOOM-10, BRAID-3001, BRAID-3002,