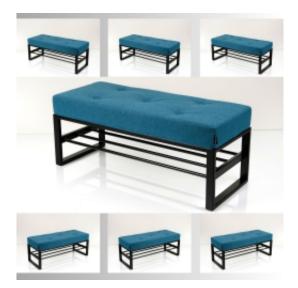

# **Upholstered Bench Industrial Style LGM-430 HAMILTON-2811**

| Number        | 24905            |
|---------------|------------------|
| Producer code | LGM-430          |
| Manufacturer  | Emra Wood Design |

# **Product description**

Upholstered Bench Industrial Style LGM-430 HAMILTON-2811  $\mid$  Width: 40 cm - 200 cm  $\mid$  Height: 40 cm - 50 cm  $\mid$  Depth: 30 cm - 40 cm  $\mid$ 

Technical data

Product-Code:

## Upholstered Bench Industrial Style LGM-430 HAMILTON-2811

- · A functional and practical bench for hallway, living room, bedroom, dressing room, bathroom, reception and office
- Some bench models have a practical shelf for shoes
- The frame and upholstery are made of the highest quality materials
- Production of the bench according to customer requirements

#### **Product features**

- Very high-quality and precise workmanship directly from the manufacturer
- The bench features an interchangeable seat to adapt the product to the future appearance of the room
- The bench does not require self-assembly and is delivered to the customer in its entirety
- Take a look at our fabric palette for more options
- We are at your disposal if you have any questions about the product
- By purchasing a product, you are buying a non-prefabricated item made according to specifications (selection of color, upholstery, materials, etc.)