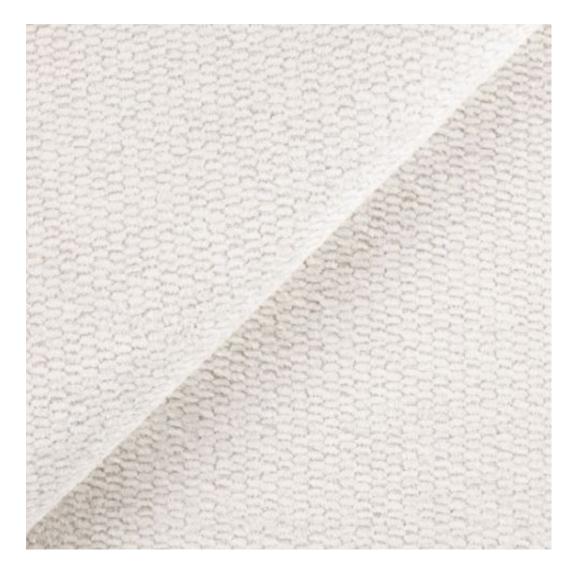

# **Product description**

Upholstered Bench Industrial Style LGM-430 HAMILTON-2811  $\mid$  Width: 40 cm - 200 cm  $\mid$  Height: 40 cm - 50 cm  $\mid$  Depth: 30 cm - 40 cm  $\mid$ 

Technical data

Product-Code:

| LGM-430                 |  |
|-------------------------|--|
| Catalogue number:       |  |
| 24905                   |  |
| Condition:              |  |
| New                     |  |
| Bench width:            |  |
| 40 cm - 200 cm          |  |
| Choose from parameter   |  |
| Bench height:           |  |
| 40 cm - 50 cm           |  |
| Choose from parameter   |  |
| Bench depth:            |  |
| 30 cm - 40 cm           |  |
| Choose from parameter   |  |
| Type of fabric:         |  |
| Choose from parameter   |  |
| Type of fabric (Photo): |  |
| HAMILTON-2811           |  |
|                         |  |
|                         |  |
|                         |  |

**Height**: 40 cm , 45 cm , 50 cm **Depth**: 30 cm , 35 cm , 40 cm

Type of fabric: HAMILTON-2811 (Photo), ANDRE-1300, ANDRE-1301, ANDRE-1302, ANDRE-1303, ANDRE-1304, ANDRE-1305, ANDRE-1306, ANDRE-1307, ANDRE-1308, ANDRE-1309, ANDRE-1310, ART-DECO-VELVET-01, ART-DECO-VELVET-02, ART-DECO-VELVET-03, ART-DECO-VELVET-04, ART-DECO-VELVET-05, ART-DECO-VELVET-06, ART-DECO-VELVET-07, ART-DECO-VELVET-08, ART-DECO-VELVET-09, ART-DECO-VELVET-10...11 (write a comment in order), ATOS-111, ATOS-112, ATOS-113, ATOS-114, ATOS-115, ATOS-116, ATOS-117, ATOS-118, ATOS-119, ATOS-120...126 (write a comment in order), AURORA-2480, AURORA-2481, AURORA-2482, AURORA-2483, AURORA-2484, AURORA-2485, AURORA-2486, AURORA-2487, AURORA-2488, AURORA-2489...2505 (write a comment in order), BALOO-2071, BALOO-2072, BALOO-2073, BALOO-2074, BALOO-2076, BALOO-2077, BALOO-2078, BALOO-2079, BALOO-2081, BALOO-2082...2089 (write a comment in order), BLACK-WHITE-VELVET-01, BLACK-WHITE-VELVET-02, BLACK-WHITE-VELVET-03, BLACK-WHITE-VELVET-04, BLACK-WHITE-VELVET-05, BLACK-WHITE-VELVET-06, BLACK-WHITE-VELVET-07, BLACK-WHITE-VELVET-08, BLACK-WHITE-VELVET-09, BLACK-WHITE-VELVET-09, BLOOM-02, BLOOM-03, BLOOM-04, BLOOM-05, BLOOM-06, BLOOM-07, BLOOM-08, BLOOM-09, BLOOM-10, BRAID-3001, BRAID-3002,