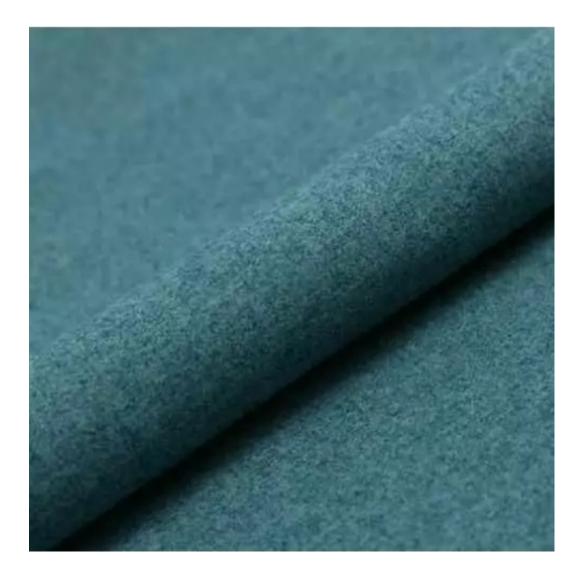

| LGM-430                 |  |
|-------------------------|--|
| Catalogue number:       |  |
| 24905                   |  |
| Condition:              |  |
| New                     |  |
| Bench width:            |  |
| 40 cm - 200 cm          |  |
| Choose from parameter   |  |
| Bench height:           |  |
| 40 cm - 50 cm           |  |
| Choose from parameter   |  |
| Bench depth:            |  |
| 30 cm - 40 cm           |  |
| Choose from parameter   |  |
| Type of fabric:         |  |
| Choose from parameter   |  |
| Type of fabric (Photo): |  |
| HAMILTON-2811           |  |
|                         |  |
|                         |  |
|                         |  |

FLORENCE-ECO-LEATHER

FLOWER-VELVET

FUSHION-ECO-LEATHER

GEODY

**HAMILTON** 

**HEXAGON-VELVET** 

HOLD-ME

**HUSK-VELVET** 