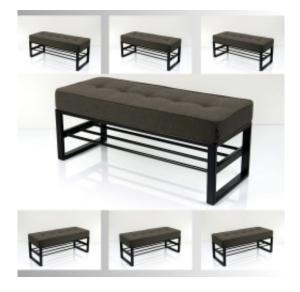

# Upholstered Bench Industrial Style LGM-429 HAMILTON-2818

| Number        | 24904            |
|---------------|------------------|
| Producer code | LGM-429          |
| Manufacturer  | Emra Wood Design |

## **Product description**

Upholstered Bench Industrial Style LGM-429 HAMILTON-2818 | Width: 40 cm - 200 cm | Height: 40 cm - 50 cm | Depth: 30 cm - 40 cm |

Technical data

Product-Code:

#### Upholstered Bench Industrial Style LGM-429 HAMILTON-2818

- A functional and practical bench for hallway, living room, bedroom, dressing room, bathroom, reception and office
- Some bench models have a practical shelf for shoes
- The frame and upholstery are made of the highest quality materials
- Production of the bench according to customer requirements

Product features

- Very high-quality and precise workmanship directly from the manufacturer
- The bench features an interchangeable seat to adapt the product to the future appearance of the room
- The bench does not require self-assembly and is delivered to the customer in its entirety
- Take a look at our fabric palette for more options
- We are at your disposal if you have any questions about the product
- By purchasing a product, you are buying a non-prefabricated item made according to specifications (selection of color, upholstery, materials, etc.)