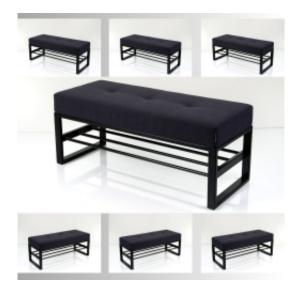

# **Upholstered Bench Industrial Style LGM-428 HAMILTON-2817**

| Number        | 24903            |
|---------------|------------------|
| Producer code | LGM-428          |
| Manufacturer  | Emra Wood Design |

# **Product description**

Upholstered Bench Industrial Style LGM-428 HAMILTON-2817 | Width: 40 cm - 200 cm | Height: 40 cm - 50 cm | Depth: 30 cm - 40 cm |

Technical data

Product-Code:

| LGM-428                 |  |
|-------------------------|--|
| Catalogue number:       |  |
| 24903                   |  |
| Condition:              |  |
| New                     |  |
| Bench width:            |  |
| 40 cm - 200 cm          |  |
| Choose from parameter   |  |
| Bench height:           |  |
| 40 cm - 50 cm           |  |
| Choose from parameter   |  |
| Bench depth:            |  |
| 30 cm - 40 cm           |  |
| Choose from parameter   |  |
| Type of fabric:         |  |
| Choose from parameter   |  |
| Type of fabric (Photo): |  |
| HAMILTON-2817           |  |
|                         |  |
|                         |  |
|                         |  |

## Upholstered Bench Industrial Style LGM-428 HAMILTON-2817

- · A functional and practical bench for hallway, living room, bedroom, dressing room, bathroom, reception and office
- Some bench models have a practical shelf for shoes
- The frame and upholstery are made of the highest quality materials
- Production of the bench according to customer requirements