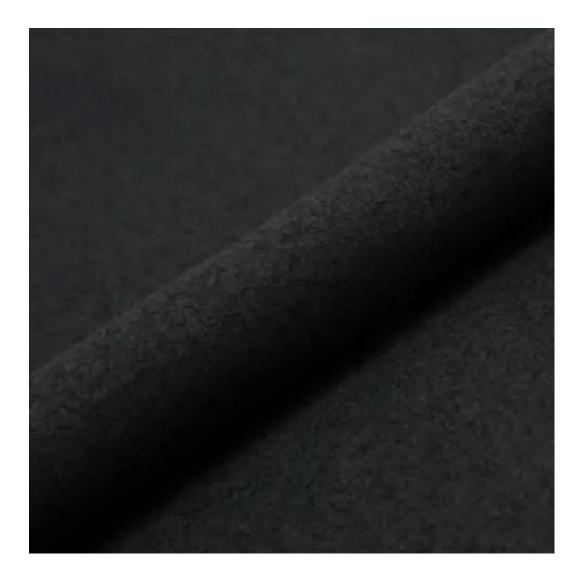

# **Product description**

Upholstered Bench Industrial Style LGM-428 HAMILTON-2817 | Width: 40 cm - 200 cm | Height: 40 cm - 50 cm | Depth: 30 cm - 40 cm |

Technical data

Product-Code:

| LGM-428                 |  |
|-------------------------|--|
| Catalogue number:       |  |
| 24903                   |  |
| Condition:              |  |
| New                     |  |
| Bench width:            |  |
| 40 cm - 200 cm          |  |
| Choose from parameter   |  |
| Bench height:           |  |
| 40 cm - 50 cm           |  |
| Choose from parameter   |  |
| Bench depth:            |  |
| 30 cm - 40 cm           |  |
| Choose from parameter   |  |
| Type of fabric:         |  |
| Choose from parameter   |  |
| Type of fabric (Photo): |  |
| HAMILTON-2817           |  |
|                         |  |
|                         |  |
|                         |  |

**Height**: 40 cm , 45 cm , 50 cm **Depth**: 30 cm , 35 cm , 40 cm

Type of fabric: HAMILTON-2817 (Photo), ANDRE-1300, ANDRE-1301, ANDRE-1302, ANDRE-1303, ANDRE-1304, ANDRE-1305, ANDRE-1306, ANDRE-1307, ANDRE-1308, ANDRE-1309, ANDRE-1310, ART-DECO-VELVET-01, ART-DECO-VELVET-02, ART-DECO-VELVET-03, ART-DECO-VELVET-04, ART-DECO-VELVET-05, ART-DECO-VELVET-06, ART-DECO-VELVET-07, ART-DECO-VELVET-08, ART-DECO-VELVET-09, ART-DECO-VELVET-10...11 (write a comment in order), ATOS-111, ATOS-112, ATOS-113, ATOS-114, ATOS-115, ATOS-116, ATOS-117, ATOS-118, ATOS-119, ATOS-120...126 (write a comment in order), AURORA-2480, AURORA-2481, AURORA-2482, AURORA-2483, AURORA-2484, AURORA-2485, AURORA-2486, AURORA-2487, AURORA-2488, AURORA-2489...2505 (write a comment in order), BALOO-2071, BALOO-2072, BALOO-2073, BALOO-2074, BALOO-2076, BALOO-2077, BALOO-2078, BALOO-2079, BALOO-2081, BALOO-2082...2089 (write a comment in order), BLACK-WHITE-VELVET-01, BLACK-WHITE-VELVET-02, BLACK-WHITE-VELVET-03, BLACK-WHITE-VELVET-04, BLACK-WHITE-VELVET-05, BLACK-WHITE-VELVET-06, BLACK-WHITE-VELVET-07, BLACK-WHITE-VELVET-08, BLACK-WHITE-VELVET-09, BLACK-WHITE-VELVET-09, BLOOM-02, BLOOM-03, BLOOM-04, BLOOM-05, BLOOM-06, BLOOM-07, BLOOM-08, BLOOM-09, BLOOM-10, BRAID-3001, BRAID-3002,