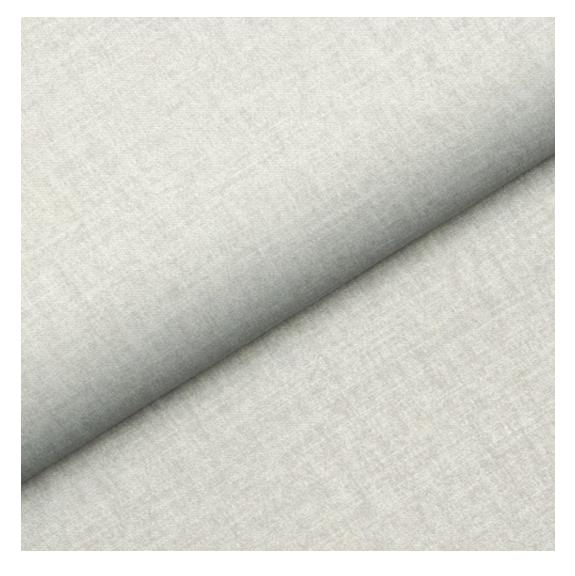

# **Product description**

Upholstered Bench Industrial Style LGM-428 HAMILTON-2817 | Width: 40 cm - 200 cm | Height: 40 cm - 50 cm | Depth: 30 cm - 40 cm |

Technical data

Product-Code:

| LGM-428                 |  |
|-------------------------|--|
| Catalogue number:       |  |
| 24903                   |  |
| Condition:              |  |
| New                     |  |
| Bench width:            |  |
| 40 cm - 200 cm          |  |
| Choose from parameter   |  |
| Bench height:           |  |
| 40 cm - 50 cm           |  |
| Choose from parameter   |  |
| Bench depth:            |  |
| 30 cm - 40 cm           |  |
| Choose from parameter   |  |
| Type of fabric:         |  |
| Choose from parameter   |  |
| Type of fabric (Photo): |  |
| HAMILTON-2817           |  |
|                         |  |
|                         |  |
|                         |  |

**Height**: 40 cm , 45 cm , 50 cm **Depth**: 30 cm , 35 cm , 40 cm

Type of fabric: HAMILTON-2817 (Photo), ANDRE-1300, ANDRE-1301, ANDRE-1302, ANDRE-1303, ANDRE-1304, ANDRE-1305, ANDRE-1306, ANDRE-1307, ANDRE-1308, ANDRE-1309, ANDRE-1310, ART-DECO-VELVET-01, ART-DECO-VELVET-02, ART-DECO-VELVET-03, ART-DECO-VELVET-04, ART-DECO-VELVET-05, ART-DECO-VELVET-06, ART-DECO-VELVET-07, ART-DECO-VELVET-08, ART-DECO-VELVET-09, ART-DECO-VELVET-10...11 (write a comment in order), ATOS-111, ATOS-112, ATOS-113, ATOS-114, ATOS-115, ATOS-116, ATOS-117, ATOS-118, ATOS-119, ATOS-120...126 (write a comment in order), AURORA-2480, AURORA-2481, AURORA-2482, AURORA-2483, AURORA-2484, AURORA-2485, AURORA-2486, AURORA-2487, AURORA-2488, AURORA-2489...2505 (write a comment in order), BALOO-2071, BALOO-2072, BALOO-2073, BALOO-2074, BALOO-2076, BALOO-2077, BALOO-2078, BALOO-2079, BALOO-2081, BALOO-2082...2089 (write a comment in order), BLACK-WHITE-VELVET-01, BLACK-WHITE-VELVET-02, BLACK-WHITE-VELVET-03, BLACK-WHITE-VELVET-04, BLACK-WHITE-VELVET-05, BLACK-WHITE-VELVET-06, BLACK-WHITE-VELVET-07, BLACK-WHITE-VELVET-08, BLACK-WHITE-VELVET-09, BLACK-WHITE-VELVET-09, BLOOM-02, BLOOM-03, BLOOM-04, BLOOM-05, BLOOM-06, BLOOM-07, BLOOM-08, BLOOM-09, BLOOM-10, BRAID-3001, BRAID-3002,