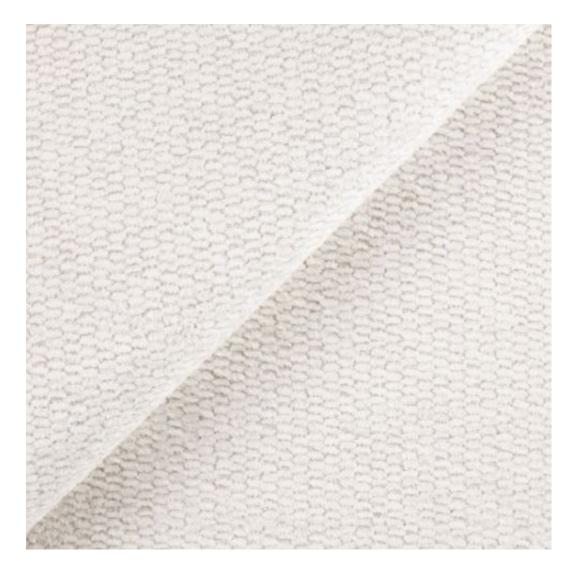

# **Product description**

Upholstered Bench Industrial Style LGM-428 HAMILTON-2817 | Width: 40 cm - 200 cm | Height: 40 cm - 50 cm | Depth: 30 cm - 40 cm |

Technical data

Product-Code:

| LGM-428                 |  |
|-------------------------|--|
| Catalogue number:       |  |
| 24903                   |  |
| Condition:              |  |
| New                     |  |
| Bench width:            |  |
| 40 cm - 200 cm          |  |
| Choose from parameter   |  |
| Bench height:           |  |
| 40 cm - 50 cm           |  |
| Choose from parameter   |  |
| Bench depth:            |  |
| 30 cm - 40 cm           |  |
| Choose from parameter   |  |
| Type of fabric:         |  |
| Choose from parameter   |  |
| Type of fabric (Photo): |  |
| HAMILTON-2817           |  |
|                         |  |
|                         |  |
|                         |  |

**Height**: 40 cm , 45 cm , 50 cm **Depth**: 30 cm , 35 cm , 40 cm

Type of fabric: HAMILTON-2817 (Photo), ANDRE-1300, ANDRE-1301, ANDRE-1302, ANDRE-1303, ANDRE-1304, ANDRE-1305, ANDRE-1306, ANDRE-1307, ANDRE-1308, ANDRE-1309, ANDRE-1310, ART-DECO-VELVET-01, ART-DECO-VELVET-02, ART-DECO-VELVET-03, ART-DECO-VELVET-04, ART-DECO-VELVET-05, ART-DECO-VELVET-06, ART-DECO-VELVET-07, ART-DECO-VELVET-08, ART-DECO-VELVET-09, ART-DECO-VELVET-10...11 (write a comment in order), ATOS-111, ATOS-112, ATOS-113, ATOS-114, ATOS-115, ATOS-116, ATOS-117, ATOS-118, ATOS-119, ATOS-120...126 (write a comment in order), AURORA-2480, AURORA-2481, AURORA-2482, AURORA-2483, AURORA-2484, AURORA-2485, AURORA-2486, AURORA-2487, AURORA-2488, AURORA-2489...2505 (write a comment in order), BALOO-2071, BALOO-2072, BALOO-2073, BALOO-2074, BALOO-2076, BALOO-2077, BALOO-2078, BALOO-2079, BALOO-2081, BALOO-2082...2089 (write a comment in order), BLACK-WHITE-VELVET-01, BLACK-WHITE-VELVET-02, BLACK-WHITE-VELVET-03, BLACK-WHITE-VELVET-04, BLACK-WHITE-VELVET-05, BLACK-WHITE-VELVET-06, BLACK-WHITE-VELVET-07, BLACK-WHITE-VELVET-08, BLACK-WHITE-VELVET-09, BLACK-WHITE-VELVET-09, BLOOM-02, BLOOM-03, BLOOM-04, BLOOM-05, BLOOM-06, BLOOM-07, BLOOM-08, BLOOM-09, BLOOM-10, BRAID-3001, BRAID-3002,