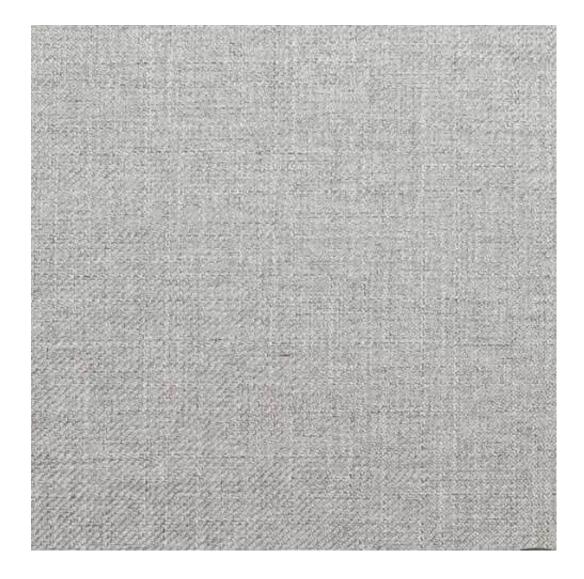

# **Product description**

Upholstered Bench Industrial Style LGM-428 HAMILTON-2817 | Width: 40 cm - 200 cm | Height: 40 cm - 50 cm | Depth: 30 cm - 40 cm |

Technical data

Product-Code:

| LGM-428                 |  |
|-------------------------|--|
| Catalogue number:       |  |
| 24903                   |  |
| Condition:              |  |
| New                     |  |
| Bench width:            |  |
| 40 cm - 200 cm          |  |
| Choose from parameter   |  |
| Bench height:           |  |
| 40 cm - 50 cm           |  |
| Choose from parameter   |  |
| Bench depth:            |  |
| 30 cm - 40 cm           |  |
| Choose from parameter   |  |
| Type of fabric:         |  |
| Choose from parameter   |  |
| Type of fabric (Photo): |  |
| HAMILTON-2817           |  |
|                         |  |
|                         |  |
|                         |  |

**Height**: 40 cm , 45 cm , 50 cm **Depth**: 30 cm , 35 cm , 40 cm

Type of fabric: HAMILTON-2817 (Photo), ANDRE-1300, ANDRE-1301, ANDRE-1302, ANDRE-1303, ANDRE-1304, ANDRE-1305, ANDRE-1306, ANDRE-1307, ANDRE-1308, ANDRE-1309, ANDRE-1310, ART-DECO-VELVET-01, ART-DECO-VELVET-02, ART-DECO-VELVET-03, ART-DECO-VELVET-04, ART-DECO-VELVET-05, ART-DECO-VELVET-06, ART-DECO-VELVET-07, ART-DECO-VELVET-08, ART-DECO-VELVET-09, ART-DECO-VELVET-10...11 (write a comment in order), ATOS-111, ATOS-112, ATOS-113, ATOS-114, ATOS-115, ATOS-116, ATOS-117, ATOS-118, ATOS-119, ATOS-120...126 (write a comment in order), AURORA-2480, AURORA-2481, AURORA-2482, AURORA-2483, AURORA-2484, AURORA-2485, AURORA-2486, AURORA-2487, AURORA-2488, AURORA-2489...2505 (write a comment in order), BALOO-2071, BALOO-2072, BALOO-2073, BALOO-2074, BALOO-2076, BALOO-2077, BALOO-2078, BALOO-2079, BALOO-2081, BALOO-2082...2089 (write a comment in order), BLACK-WHITE-VELVET-01, BLACK-WHITE-VELVET-02, BLACK-WHITE-VELVET-03, BLACK-WHITE-VELVET-04, BLACK-WHITE-VELVET-05, BLACK-WHITE-VELVET-06, BLACK-WHITE-VELVET-07, BLACK-WHITE-VELVET-08, BLACK-WHITE-VELVET-09, BLACK-WHITE-VELVET-09, BLOOM-02, BLOOM-03, BLOOM-04, BLOOM-05, BLOOM-06, BLOOM-07, BLOOM-08, BLOOM-09, BLOOM-10, BRAID-3001, BRAID-3002,