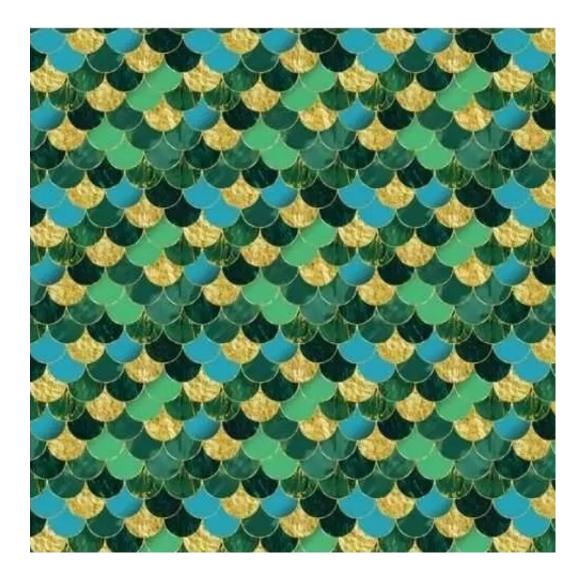

# **Product description**

Upholstered Bench Industrial Style LGM-428 HAMILTON-2817 | Width: 40 cm - 200 cm | Height: 40 cm - 50 cm | Depth: 30 cm - 40 cm |

Technical data

Product-Code:

| LGM-428                 |  |
|-------------------------|--|
| Catalogue number:       |  |
| 24903                   |  |
| Condition:              |  |
| New                     |  |
| Bench width:            |  |
| 40 cm - 200 cm          |  |
| Choose from parameter   |  |
| Bench height:           |  |
| 40 cm - 50 cm           |  |
| Choose from parameter   |  |
| Bench depth:            |  |
| 30 cm - 40 cm           |  |
| Choose from parameter   |  |
| Type of fabric:         |  |
| Choose from parameter   |  |
| Type of fabric (Photo): |  |
| HAMILTON-2817           |  |
|                         |  |
|                         |  |
|                         |  |

FLORENCE-ECO-LEATHER

FLOWER-VELVET

FUSHION-ECO-LEATHER

**GEODY** 

**HAMILTON** 

**HEXAGON-VELVET** 

HOLD-ME

**HUSK-VELVET** 

**Height**: 40 cm , 45 cm , 50 cm **Depth**: 30 cm , 35 cm , 40 cm

Type of fabric: HAMILTON-2817 (Photo), ANDRE-1300, ANDRE-1301, ANDRE-1302, ANDRE-1303, ANDRE-1304, ANDRE-1305, ANDRE-1306, ANDRE-1307, ANDRE-1308, ANDRE-1309, ANDRE-1310, ART-DECO-VELVET-01, ART-DECO-VELVET-02, ART-DECO-VELVET-03, ART-DECO-VELVET-04, ART-DECO-VELVET-05, ART-DECO-VELVET-06, ART-DECO-VELVET-07, ART-DECO-VELVET-08, ART-DECO-VELVET-09, ART-DECO-VELVET-10...11 (write a comment in order), ATOS-111, ATOS-112, ATOS-113, ATOS-114, ATOS-115, ATOS-116, ATOS-117, ATOS-118, ATOS-119, ATOS-120...126 (write a comment in order), AURORA-2480, AURORA-2481, AURORA-2482, AURORA-2483, AURORA-2484, AURORA-2485, AURORA-2486, AURORA-2487, AURORA-2488, AURORA-2489...2505 (write a comment in order), BALOO-2071, BALOO-2072, BALOO-2073, BALOO-2074, BALOO-2076, BALOO-2077, BALOO-2078, BALOO-2079, BALOO-2081, BALOO-2082...2089 (write a comment in order), BLACK-WHITE-VELVET-01, BLACK-WHITE-VELVET-02, BLACK-WHITE-VELVET-03, BLACK-WHITE-VELVET-04, BLACK-WHITE-VELVET-05, BLACK-WHITE-VELVET-06, BLACK-WHITE-VELVET-07, BLACK-WHITE-VELVET-08, BLACK-WHITE-VELVET-09, BLACK-WHITE-VELVET-09, BLOOM-02, BLOOM-03, BLOOM-04, BLOOM-05, BLOOM-06, BLOOM-07, BLOOM-08, BLOOM-09, BLOOM-10, BRAID-3001, BRAID-3002,