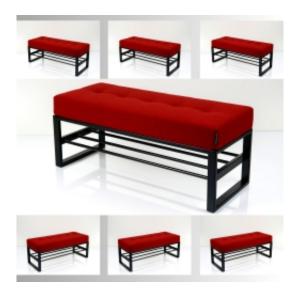

# **Upholstered Bench Industrial Style LGM-427 HAMILTON-2816**

| Number        | 24902            |
|---------------|------------------|
| Producer code | LGM-427          |
| Manufacturer  | Emra Wood Design |

# **Product description**

Upholstered Bench Industrial Style LGM-427 HAMILTON-2816 | Width: 40 cm - 200 cm | Height: 40 cm - 50 cm | Depth: 30 cm - 40 cm |

Technical data

Product-Code:

| LGM-427                 |  |
|-------------------------|--|
| Catalogue number:       |  |
| 24902                   |  |
| Condition:              |  |
| New                     |  |
| Bench width:            |  |
| 40 cm - 200 cm          |  |
| Choose from parameter   |  |
| Bench height:           |  |
| 40 cm - 50 cm           |  |
| Choose from parameter   |  |
| Bench depth:            |  |
| 30 cm - 40 cm           |  |
| Choose from parameter   |  |
| Type of fabric:         |  |
| Choose from parameter   |  |
| Type of fabric (Photo): |  |
| HAMILTON-2816           |  |
|                         |  |
|                         |  |
|                         |  |

### Upholstered Bench Industrial Style LGM-427 HAMILTON-2816

- · A functional and practical bench for hallway, living room, bedroom, dressing room, bathroom, reception and office
- Some bench models have a practical shelf for shoes
- The frame and upholstery are made of the highest quality materials
- Production of the bench according to customer requirements

#### **Product features**

- Very high-quality and precise workmanship directly from the manufacturer
- The bench features an interchangeable seat to adapt the product to the future appearance of the room
- The bench does not require self-assembly and is delivered to the customer in its entirety
- Take a look at our fabric palette for more options
- We are at your disposal if you have any questions about the product
- By purchasing a product, you are buying a non-prefabricated item made according to specifications (selection of color, upholstery, materials, etc.)