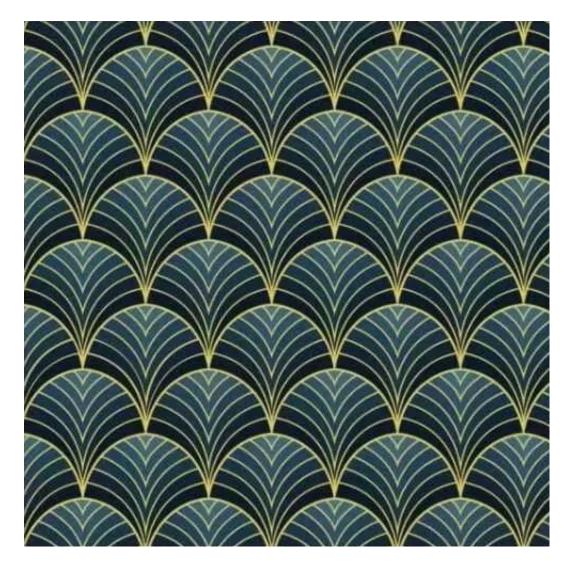

# **Product description**

Upholstered Bench Industrial Style LGM-427 HAMILTON-2816 | Width: 40 cm - 200 cm | Height: 40 cm - 50 cm | Depth: 30 cm - 40 cm |

Technical data

Product-Code:

| LGM-427                 |  |
|-------------------------|--|
| Catalogue number:       |  |
| 24902                   |  |
| Condition:              |  |
| New                     |  |
| Bench width:            |  |
| 40 cm - 200 cm          |  |
| Choose from parameter   |  |
| Bench height:           |  |
| 40 cm - 50 cm           |  |
| Choose from parameter   |  |
| Bench depth:            |  |
| 30 cm - 40 cm           |  |
| Choose from parameter   |  |
| Type of fabric:         |  |
| Choose from parameter   |  |
| Type of fabric (Photo): |  |
| HAMILTON-2816           |  |
|                         |  |
|                         |  |
|                         |  |

**Height**: 40 cm , 45 cm , 50 cm **Depth**: 30 cm , 35 cm , 40 cm

Type of fabric: HAMILTON-2816 (Photo), ANDRE-1300, ANDRE-1301, ANDRE-1302, ANDRE-1303, ANDRE-1304, ANDRE-1305, ANDRE-1306, ANDRE-1307, ANDRE-1308, ANDRE-1309, ANDRE-1310, ART-DECO-VELVET-01, ART-DECO-VELVET-02, ART-DECO-VELVET-03, ART-DECO-VELVET-04, ART-DECO-VELVET-05, ART-DECO-VELVET-06, ART-DECO-VELVET-07, ART-DECO-VELVET-08, ART-DECO-VELVET-09, ART-DECO-VELVET-10...11 (write a comment in order), ATOS-111, ATOS-112, ATOS-113, ATOS-114, ATOS-115, ATOS-116, ATOS-117, ATOS-118, ATOS-119, ATOS-120...126 (write a comment in order), AURORA-2480, AURORA-2481, AURORA-2482, AURORA-2483, AURORA-2484, AURORA-2485, AURORA-2486, AURORA-2487, AURORA-2488, AURORA-2489...2505 (write a comment in order), BALOO-2071, BALOO-2072, BALOO-2073, BALOO-2074, BALOO-2076, BALOO-2077, BALOO-2078, BALOO-2079, BALOO-2081, BALOO-2082...2089 (write a comment in order), BLACK-WHITE-VELVET-01, BLACK-WHITE-VELVET-02, BLACK-WHITE-VELVET-03, BLACK-WHITE-VELVET-04, BLACK-WHITE-VELVET-05, BLACK-WHITE-VELVET-06, BLACK-WHITE-VELVET-07, BLACK-WHITE-VELVET-08, BLACK-WHITE-VELVET-09, BLACK-WHITE-VELVET-09, BLOOM-01, BLOOM-02, BLOOM-03, BLOOM-04, BLOOM-05, BLOOM-06, BLOOM-07, BLOOM-08, BLOOM-09, BLOOM-10, BRAID-3001, BRAID-3002,