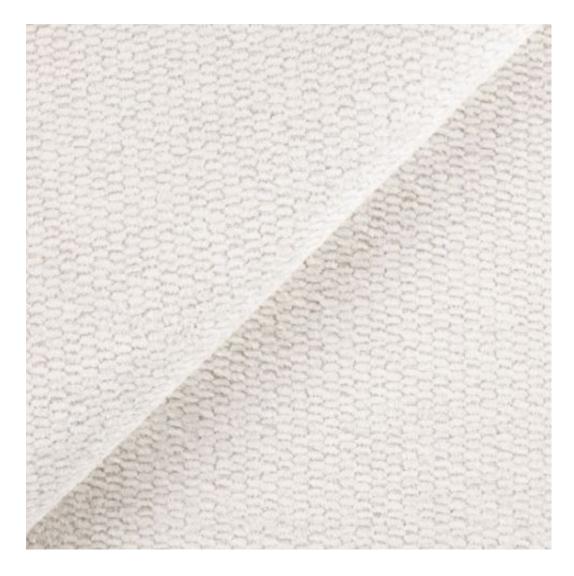

# **Product description**

Upholstered Bench Industrial Style LGM-427 HAMILTON-2816 | Width: 40 cm - 200 cm | Height: 40 cm - 50 cm | Depth: 30 cm - 40 cm |

Technical data

Product-Code:

| LGM-427                 |  |
|-------------------------|--|
| Catalogue number:       |  |
| 24902                   |  |
| Condition:              |  |
| New                     |  |
| Bench width:            |  |
| 40 cm - 200 cm          |  |
| Choose from parameter   |  |
| Bench height:           |  |
| 40 cm - 50 cm           |  |
| Choose from parameter   |  |
| Bench depth:            |  |
| 30 cm - 40 cm           |  |
| Choose from parameter   |  |
| Type of fabric:         |  |
| Choose from parameter   |  |
| Type of fabric (Photo): |  |
| HAMILTON-2816           |  |
|                         |  |
|                         |  |
|                         |  |

**Height**: 40 cm , 45 cm , 50 cm **Depth**: 30 cm , 35 cm , 40 cm

Type of fabric: HAMILTON-2816 (Photo), ANDRE-1300, ANDRE-1301, ANDRE-1302, ANDRE-1303, ANDRE-1304, ANDRE-1305, ANDRE-1306, ANDRE-1307, ANDRE-1308, ANDRE-1309, ANDRE-1310, ART-DECO-VELVET-01, ART-DECO-VELVET-02, ART-DECO-VELVET-03, ART-DECO-VELVET-04, ART-DECO-VELVET-05, ART-DECO-VELVET-06, ART-DECO-VELVET-07, ART-DECO-VELVET-08, ART-DECO-VELVET-09, ART-DECO-VELVET-10...11 (write a comment in order), ATOS-111, ATOS-112, ATOS-113, ATOS-114, ATOS-115, ATOS-116, ATOS-117, ATOS-118, ATOS-119, ATOS-120...126 (write a comment in order), AURORA-2480, AURORA-2481, AURORA-2482, AURORA-2483, AURORA-2484, AURORA-2485, AURORA-2486, AURORA-2487, AURORA-2488, AURORA-2489...2505 (write a comment in order), BALOO-2071, BALOO-2072, BALOO-2073, BALOO-2074, BALOO-2076, BALOO-2077, BALOO-2078, BALOO-2079, BALOO-2081, BALOO-2082...2089 (write a comment in order), BLACK-WHITE-VELVET-01, BLACK-WHITE-VELVET-02, BLACK-WHITE-VELVET-03, BLACK-WHITE-VELVET-04, BLACK-WHITE-VELVET-05, BLACK-WHITE-VELVET-06, BLACK-WHITE-VELVET-07, BLACK-WHITE-VELVET-08, BLACK-WHITE-VELVET-09, BLACK-WHITE-VELVET-09, BLOOM-01, BLOOM-02, BLOOM-03, BLOOM-04, BLOOM-05, BLOOM-06, BLOOM-07, BLOOM-08, BLOOM-09, BLOOM-10, BRAID-3001, BRAID-3002,