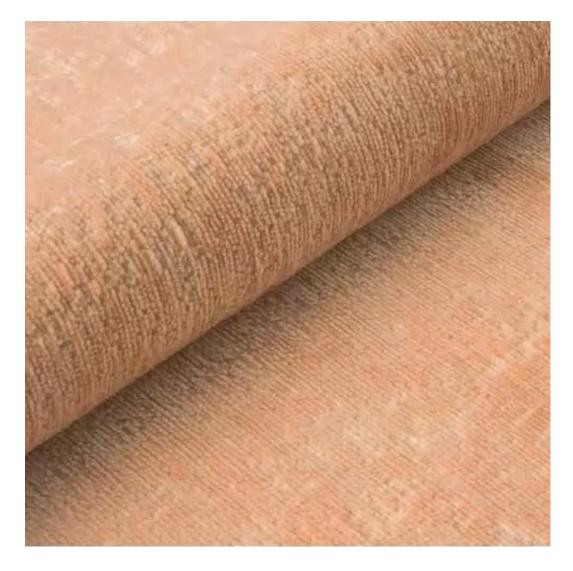

# **Product description**

Upholstered Bench Industrial Style LGM-427 HAMILTON-2816 | Width: 40 cm - 200 cm | Height: 40 cm - 50 cm | Depth: 30 cm - 40 cm |

Technical data

Product-Code:

| LGM-427                 |  |
|-------------------------|--|
| Catalogue number:       |  |
| 24902                   |  |
| Condition:              |  |
| New                     |  |
| Bench width:            |  |
| 40 cm - 200 cm          |  |
| Choose from parameter   |  |
| Bench height:           |  |
| 40 cm - 50 cm           |  |
| Choose from parameter   |  |
| Bench depth:            |  |
| 30 cm - 40 cm           |  |
| Choose from parameter   |  |
| Type of fabric:         |  |
| Choose from parameter   |  |
| Type of fabric (Photo): |  |
| HAMILTON-2816           |  |
|                         |  |
|                         |  |
|                         |  |

FLORENCE-ECO-LEATHER

FLOWER-VELVET

FUSHION-ECO-LEATHER

**GEODY** 

**HAMILTON** 

**HEXAGON-VELVET** 

HOLD-ME

**HUSK-VELVET** 