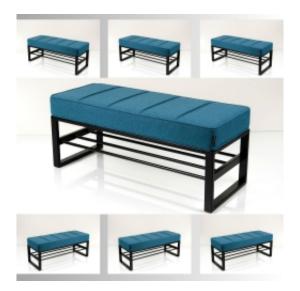

# **Upholstered Bench Industrial Style LGM-426 HAMILTON-2811**

| Number        | 24901            |
|---------------|------------------|
| Producer code | LGM-426          |
| Manufacturer  | Emra Wood Design |

# **Product description**

Upholstered Bench Industrial Style LGM-426 HAMILTON-2811  $\mid$  Width: 40 cm - 200 cm  $\mid$  Height: 40 cm - 50 cm  $\mid$  Depth: 30 cm - 40 cm  $\mid$ 

Technical data

Product-Code:

## Upholstered Bench Industrial Style LGM-426 HAMILTON-2811

- · A functional and practical bench for hallway, living room, bedroom, dressing room, bathroom, reception and office
- Some bench models have a practical shelf for shoes
- The frame and upholstery are made of the highest quality materials
- Production of the bench according to customer requirements

#### **Product features**

- Very high-quality and precise workmanship directly from the manufacturer
- The bench features an interchangeable seat to adapt the product to the future appearance of the room
- The bench does not require self-assembly and is delivered to the customer in its entirety
- Take a look at our fabric palette for more options
- We are at your disposal if you have any questions about the product
- By purchasing a product, you are buying a non-prefabricated item made according to specifications (selection of color, upholstery, materials, etc.)