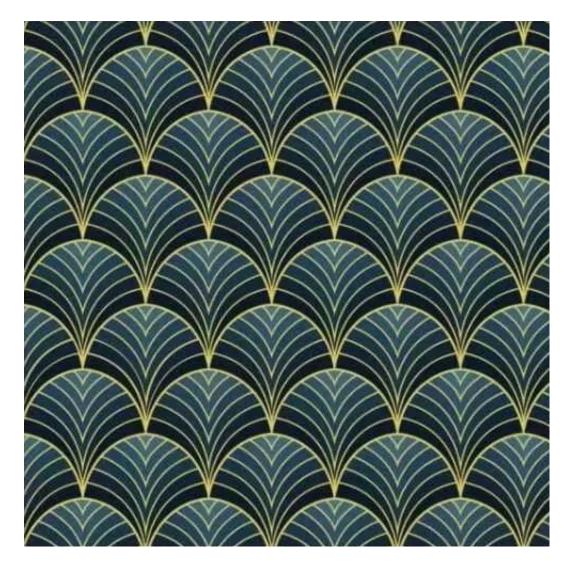

# **Product description**

Upholstered Bench Industrial Style LGM-426 HAMILTON-2811  $\mid$  Width: 40 cm - 200 cm  $\mid$  Height: 40 cm - 50 cm  $\mid$  Depth: 30 cm - 40 cm  $\mid$ 

Technical data

Product-Code:

| LGM-426                 |  |
|-------------------------|--|
| Catalogue number:       |  |
| 24901                   |  |
| Condition:              |  |
| New                     |  |
| Bench width:            |  |
| 40 cm - 200 cm          |  |
| Choose from parameter   |  |
| Bench height:           |  |
| 40 cm - 50 cm           |  |
| Choose from parameter   |  |
| Bench depth:            |  |
| 30 cm - 40 cm           |  |
| Choose from parameter   |  |
| Type of fabric:         |  |
| Choose from parameter   |  |
| Type of fabric (Photo): |  |
| HAMILTON-2811           |  |
|                         |  |
|                         |  |
|                         |  |

**Height**: 40 cm , 45 cm , 50 cm **Depth**: 30 cm , 35 cm , 40 cm

Type of fabric: HAMILTON-2811 (Photo), ANDRE-1300, ANDRE-1301, ANDRE-1302, ANDRE-1303, ANDRE-1304, ANDRE-1305, ANDRE-1306, ANDRE-1307, ANDRE-1308, ANDRE-1309, ANDRE-1310, ART-DECO-VELVET-01, ART-DECO-VELVET-02, ART-DECO-VELVET-03, ART-DECO-VELVET-04, ART-DECO-VELVET-05, ART-DECO-VELVET-06, ART-DECO-VELVET-07, ART-DECO-VELVET-08, ART-DECO-VELVET-09, ART-DECO-VELVET-10...11 (write a comment in order), ATOS-111, ATOS-112, ATOS-113, ATOS-114, ATOS-115, ATOS-116, ATOS-117, ATOS-118, ATOS-119, ATOS-120...126 (write a comment in order), AURORA-2480, AURORA-2481, AURORA-2482, AURORA-2483, AURORA-2484, AURORA-2485, AURORA-2486, AURORA-2487, AURORA-2488, AURORA-2489...2505 (write a comment in order), BALOO-2071, BALOO-2072, BALOO-2073, BALOO-2074, BALOO-2076, BALOO-2077, BALOO-2078, BALOO-2079, BALOO-2081, BALOO-2082...2089 (write a comment in order), BLACK-WHITE-VELVET-01, BLACK-WHITE-VELVET-02, BLACK-WHITE-VELVET-03, BLACK-WHITE-VELVET-04, BLACK-WHITE-VELVET-05, BLACK-WHITE-VELVET-06, BLACK-WHITE-VELVET-07, BLACK-WHITE-VELVET-08, BLACK-WHITE-VELVET-09, BLACK-WHITE-VELVET-09, BLOOM-02, BLOOM-03, BLOOM-04, BLOOM-05, BLOOM-06, BLOOM-07, BLOOM-08, BLOOM-09, BLOOM-10, BRAID-3001, BRAID-3002,