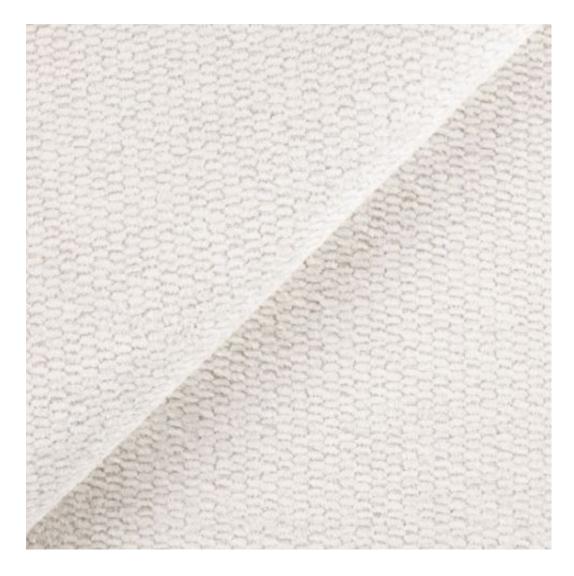

# **Product description**

Upholstered Bench Industrial Style LGM-426 HAMILTON-2811  $\mid$  Width: 40 cm - 200 cm  $\mid$  Height: 40 cm - 50 cm  $\mid$  Depth: 30 cm - 40 cm  $\mid$ 

Technical data

Product-Code:

| LGM-426                 |  |
|-------------------------|--|
| Catalogue number:       |  |
| 24901                   |  |
| Condition:              |  |
| New                     |  |
| Bench width:            |  |
| 40 cm - 200 cm          |  |
| Choose from parameter   |  |
| Bench height:           |  |
| 40 cm - 50 cm           |  |
| Choose from parameter   |  |
| Bench depth:            |  |
| 30 cm - 40 cm           |  |
| Choose from parameter   |  |
| Type of fabric:         |  |
| Choose from parameter   |  |
| Type of fabric (Photo): |  |
| HAMILTON-2811           |  |
|                         |  |
|                         |  |
|                         |  |

**Height**: 40 cm , 45 cm , 50 cm **Depth**: 30 cm , 35 cm , 40 cm

Type of fabric: HAMILTON-2811 (Photo), ANDRE-1300, ANDRE-1301, ANDRE-1302, ANDRE-1303, ANDRE-1304, ANDRE-1305, ANDRE-1306, ANDRE-1307, ANDRE-1308, ANDRE-1309, ANDRE-1310, ART-DECO-VELVET-01, ART-DECO-VELVET-02, ART-DECO-VELVET-03, ART-DECO-VELVET-04, ART-DECO-VELVET-05, ART-DECO-VELVET-06, ART-DECO-VELVET-07, ART-DECO-VELVET-08, ART-DECO-VELVET-09, ART-DECO-VELVET-10...11 (write a comment in order), ATOS-111, ATOS-112, ATOS-113, ATOS-114, ATOS-115, ATOS-116, ATOS-117, ATOS-118, ATOS-119, ATOS-120...126 (write a comment in order), AURORA-2480, AURORA-2481, AURORA-2482, AURORA-2483, AURORA-2484, AURORA-2485, AURORA-2486, AURORA-2487, AURORA-2488, AURORA-2489...2505 (write a comment in order), BALOO-2071, BALOO-2072, BALOO-2073, BALOO-2074, BALOO-2076, BALOO-2077, BALOO-2078, BALOO-2079, BALOO-2081, BALOO-2082...2089 (write a comment in order), BLACK-WHITE-VELVET-01, BLACK-WHITE-VELVET-02, BLACK-WHITE-VELVET-03, BLACK-WHITE-VELVET-04, BLACK-WHITE-VELVET-05, BLACK-WHITE-VELVET-06, BLACK-WHITE-VELVET-07, BLACK-WHITE-VELVET-08, BLACK-WHITE-VELVET-09, BLACK-WHITE-VELVET-09, BLOOM-02, BLOOM-03, BLOOM-04, BLOOM-05, BLOOM-06, BLOOM-07, BLOOM-08, BLOOM-09, BLOOM-10, BRAID-3001, BRAID-3002,