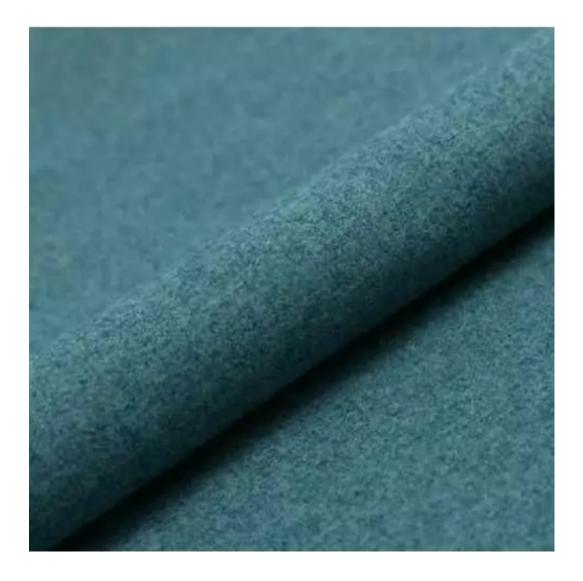

| LGM-426                 |  |
|-------------------------|--|
| Catalogue number:       |  |
| 24901                   |  |
| Condition:              |  |
| New                     |  |
| Bench width:            |  |
| 40 cm - 200 cm          |  |
| Choose from parameter   |  |
| Bench height:           |  |
| 40 cm - 50 cm           |  |
| Choose from parameter   |  |
| Bench depth:            |  |
| 30 cm - 40 cm           |  |
| Choose from parameter   |  |
| Type of fabric:         |  |
| Choose from parameter   |  |
| Type of fabric (Photo): |  |
| HAMILTON-2811           |  |
|                         |  |
|                         |  |
|                         |  |

**Height**: 40 cm , 45 cm , 50 cm **Depth**: 30 cm , 35 cm , 40 cm

Type of fabric: HAMILTON-2811 (Photo), ANDRE-1300, ANDRE-1301, ANDRE-1302, ANDRE-1303, ANDRE-1304, ANDRE-1305, ANDRE-1306, ANDRE-1307, ANDRE-1308, ANDRE-1309, ANDRE-1310, ART-DECO-VELVET-01, ART-DECO-VELVET-02, ART-DECO-VELVET-03, ART-DECO-VELVET-04, ART-DECO-VELVET-05, ART-DECO-VELVET-06, ART-DECO-VELVET-07, ART-DECO-VELVET-08, ART-DECO-VELVET-09, ART-DECO-VELVET-10...11 (write a comment in order), ATOS-111, ATOS-112, ATOS-113, ATOS-114, ATOS-115, ATOS-116, ATOS-117, ATOS-118, ATOS-119, ATOS-120...126 (write a comment in order), AURORA-2480, AURORA-2481, AURORA-2482, AURORA-2483, AURORA-2484, AURORA-2485, AURORA-2486, AURORA-2487, AURORA-2488, AURORA-2489...2505 (write a comment in order), BALOO-2071, BALOO-2072, BALOO-2073, BALOO-2074, BALOO-2076, BALOO-2077, BALOO-2078, BALOO-2079, BALOO-2081, BALOO-2082...2089 (write a comment in order), BLACK-WHITE-VELVET-01, BLACK-WHITE-VELVET-02, BLACK-WHITE-VELVET-03, BLACK-WHITE-VELVET-04, BLACK-WHITE-VELVET-05, BLACK-WHITE-VELVET-06, BLACK-WHITE-VELVET-07, BLACK-WHITE-VELVET-08, BLACK-WHITE-VELVET-09, BLACK-WHITE-VELVET-09, BLOOM-02, BLOOM-03, BLOOM-04, BLOOM-05, BLOOM-06, BLOOM-07, BLOOM-08, BLOOM-09, BLOOM-10, BRAID-3001, BRAID-3002,