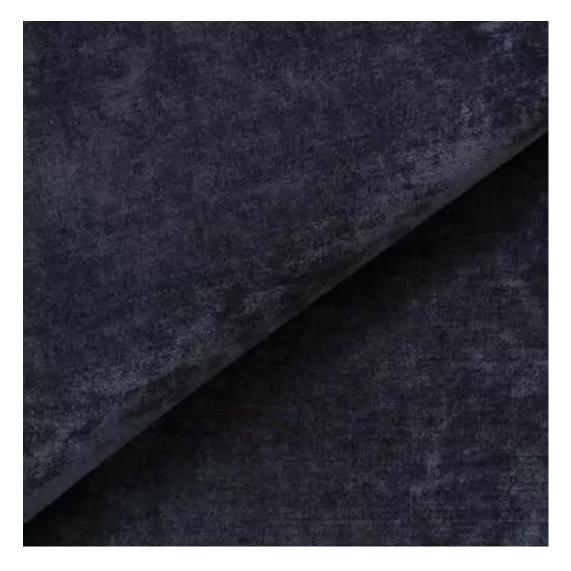

# **Product description**

Upholstered Bench Industrial Style LGM-426 HAMILTON-2811  $\mid$  Width: 40 cm - 200 cm  $\mid$  Height: 40 cm - 50 cm  $\mid$  Depth: 30 cm - 40 cm  $\mid$ 

Technical data

Product-Code:

| LGM-426                 |  |
|-------------------------|--|
| Catalogue number:       |  |
| 24901                   |  |
| Condition:              |  |
| New                     |  |
| Bench width:            |  |
| 40 cm - 200 cm          |  |
| Choose from parameter   |  |
| Bench height:           |  |
| 40 cm - 50 cm           |  |
| Choose from parameter   |  |
| Bench depth:            |  |
| 30 cm - 40 cm           |  |
| Choose from parameter   |  |
| Type of fabric:         |  |
| Choose from parameter   |  |
| Type of fabric (Photo): |  |
| HAMILTON-2811           |  |
|                         |  |
|                         |  |
|                         |  |

## Upholstered Bench Industrial Style LGM-426 HAMILTON-2811

- · A functional and practical bench for hallway, living room, bedroom, dressing room, bathroom, reception and office
- Some bench models have a practical shelf for shoes
- The frame and upholstery are made of the highest quality materials
- Production of the bench according to customer requirements