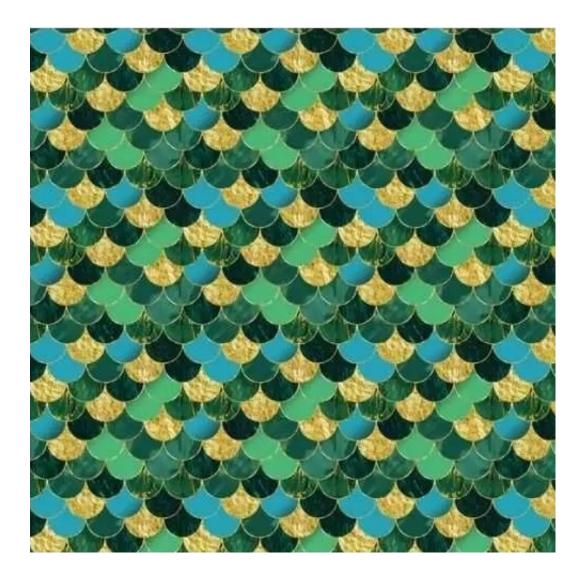

We offer the largest selection of seat fabrics!

Click on fabric name and discover all fabric selection.

ANDRE

ART-DECO-VELVET

ATOS-ECO-LEATHER

AURORA

BALOO

BLACK-WHITE-VELVET

BLOOM

BRAID

CASABLANCA

CHARM-ME

CHILL-ME

CRUSH

DREAM-VELVET

FLASH

FLORENCE-ECO-LEATHER

FLOWER-VELVET

FUSHION-ECO-LEATHER

**GEODY** 

**HAMILTON** 

**HEXAGON-VELVET** 

HOLD-ME

**HUSK-VELVET** 

**Height**: 40 cm , 45 cm , 50 cm **Depth**: 30 cm , 35 cm , 40 cm

Type of fabric: HAMILTON-2802 (Photo), ANDRE-1300, ANDRE-1301, ANDRE-1302, ANDRE-1303, ANDRE-1304, ANDRE-1305, ANDRE-1306, ANDRE-1307, ANDRE-1308, ANDRE-1309, ANDRE-1310, ART-DECO-VELVET-01, ART-DECO-VELVET-02, ART-DECO-VELVET-03, ART-DECO-VELVET-04, ART-DECO-VELVET-05, ART-DECO-VELVET-06, ART-DECO-VELVET-07, ART-DECO-VELVET-08, ART-DECO-VELVET-09, ART-DECO-VELVET-10...11 (write a comment in order), ATOS-111, ATOS-112, ATOS-113, ATOS-114, ATOS-115, ATOS-116, ATOS-117, ATOS-118, ATOS-119, ATOS-120...126 (write a comment in order), AURORA-2480, AURORA-2481, AURORA-2482, AURORA-2483, AURORA-2484, AURORA-2485, AURORA-2486, AURORA-2487, AURORA-2488, AURORA-2489...2505 (write a comment in order), BALOO-2071, BALOO-2072, BALOO-2073, BALOO-2074, BALOO-2076, BALOO-2077, BALOO-2078, BALOO-2079, BALOO-2081, BALOO-2082...2089 (write a comment in order), BLACK-WHITE-VELVET-01, BLACK-WHITE-VELVET-02, BLACK-WHITE-VELVET-03, BLACK-WHITE-VELVET-04, BLACK-WHITE-VELVET-05, BLACK-WHITE-VELVET-06, BLACK-WHITE-VELVET-07, BLACK-WHITE-VELVET-08, BLACK-WHITE-VELVET-09, BLACK-WHITE-VELVET-09, BLOOM-02, BLOOM-03, BLOOM-04, BLOOM-05, BLOOM-06, BLOOM-07, BLOOM-08, BLOOM-09, BLOOM-10, BRAID-3001, BRAID-3002,