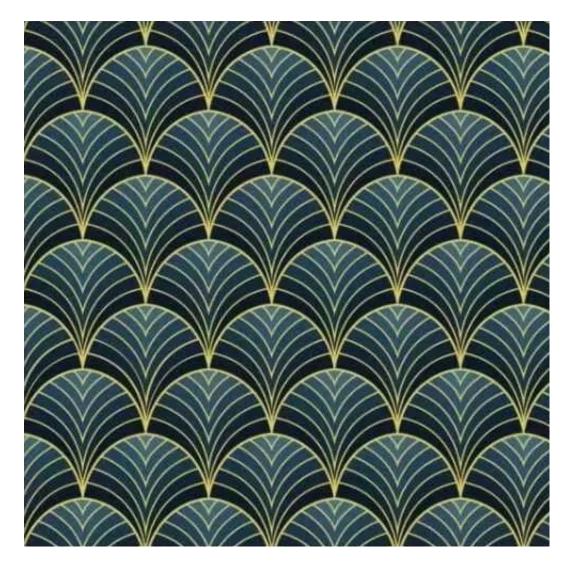

# **Product description**

Upholstered Bench Industrial Style LGM-426 HAMILTON-2802 | Width: 40 cm - 200 cm | Height: 40 cm - 50 cm | Depth: 30 cm - 40 cm |

Technical data

Product-Code:

| LGM-426                 |  |  |
|-------------------------|--|--|
| Catalogue number:       |  |  |
| 24900                   |  |  |
| Condition:              |  |  |
| New                     |  |  |
| Bench width:            |  |  |
| 40 cm - 200 cm          |  |  |
| Choose from parameter   |  |  |
| Bench height:           |  |  |
| 40 cm - 50 cm           |  |  |
| Choose from parameter   |  |  |
| Bench depth:            |  |  |
| 30 cm - 40 cm           |  |  |
| Choose from parameter   |  |  |
| Type of fabric:         |  |  |
| Choose from parameter   |  |  |
| Type of fabric (Photo): |  |  |
| HAMILTON-2802           |  |  |
|                         |  |  |
|                         |  |  |
|                         |  |  |

FLORENCE-ECO-LEATHER

FLOWER-VELVET

FUSHION-ECO-LEATHER

**GEODY** 

**HAMILTON** 

**HEXAGON-VELVET** 

HOLD-ME

**HUSK-VELVET** 