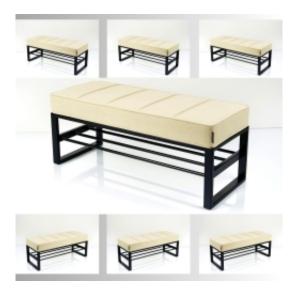

# **Upholstered Bench Industrial Style LGM-426 HAMILTON-2802**

| Number        | 24900            |
|---------------|------------------|
| Producer code | LGM-426          |
| Manufacturer  | Emra Wood Design |

# **Product description**

Upholstered Bench Industrial Style LGM-426 HAMILTON-2802 | Width: 40 cm - 200 cm | Height: 40 cm - 50 cm | Depth: 30 cm - 40 cm |

Technical data

Product-Code:

| LGM-426                 |  |  |
|-------------------------|--|--|
| Catalogue number:       |  |  |
| 24900                   |  |  |
| Condition:              |  |  |
| New                     |  |  |
| Bench width:            |  |  |
| 40 cm - 200 cm          |  |  |
| Choose from parameter   |  |  |
| Bench height:           |  |  |
| 40 cm - 50 cm           |  |  |
| Choose from parameter   |  |  |
| Bench depth:            |  |  |
| 30 cm - 40 cm           |  |  |
| Choose from parameter   |  |  |
| Type of fabric:         |  |  |
| Choose from parameter   |  |  |
| Type of fabric (Photo): |  |  |
| HAMILTON-2802           |  |  |
|                         |  |  |
|                         |  |  |
|                         |  |  |

## Upholstered Bench Industrial Style LGM-426 HAMILTON-2802

- · A functional and practical bench for hallway, living room, bedroom, dressing room, bathroom, reception and office
- Some bench models have a practical shelf for shoes
- The frame and upholstery are made of the highest quality materials
- Production of the bench according to customer requirements

#### **Product features**

- Very high-quality and precise workmanship directly from the manufacturer
- The bench features an interchangeable seat to adapt the product to the future appearance of the room
- The bench does not require self-assembly and is delivered to the customer in its entirety
- Take a look at our fabric palette for more options
- We are at your disposal if you have any questions about the product
- By purchasing a product, you are buying a non-prefabricated item made according to specifications (selection of color, upholstery, materials, etc.)