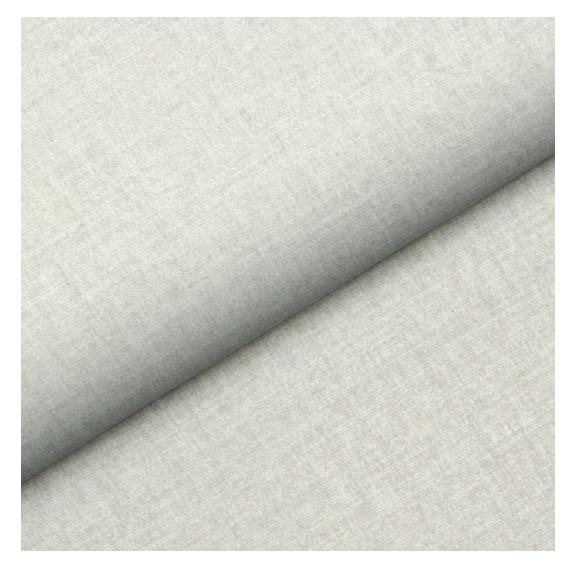

# **Product description**

Upholstered Bench Industrial Style LGM-426 HAMILTON-2802 | Width: 40 cm - 200 cm | Height: 40 cm - 50 cm | Depth: 30 cm - 40 cm |

Technical data

Product-Code:

| LGM-426                 |  |  |
|-------------------------|--|--|
| Catalogue number:       |  |  |
| 24900                   |  |  |
| Condition:              |  |  |
| New                     |  |  |
| Bench width:            |  |  |
| 40 cm - 200 cm          |  |  |
| Choose from parameter   |  |  |
| Bench height:           |  |  |
| 40 cm - 50 cm           |  |  |
| Choose from parameter   |  |  |
| Bench depth:            |  |  |
| 30 cm - 40 cm           |  |  |
| Choose from parameter   |  |  |
| Type of fabric:         |  |  |
| Choose from parameter   |  |  |
| Type of fabric (Photo): |  |  |
| HAMILTON-2802           |  |  |
|                         |  |  |
|                         |  |  |
|                         |  |  |

**Height**: 40 cm , 45 cm , 50 cm **Depth**: 30 cm , 35 cm , 40 cm

Type of fabric: HAMILTON-2802 (Photo), ANDRE-1300, ANDRE-1301, ANDRE-1302, ANDRE-1303, ANDRE-1304, ANDRE-1305, ANDRE-1306, ANDRE-1307, ANDRE-1308, ANDRE-1309, ANDRE-1310, ART-DECO-VELVET-01, ART-DECO-VELVET-02, ART-DECO-VELVET-03, ART-DECO-VELVET-04, ART-DECO-VELVET-05, ART-DECO-VELVET-06, ART-DECO-VELVET-07, ART-DECO-VELVET-08, ART-DECO-VELVET-09, ART-DECO-VELVET-10...11 (write a comment in order), ATOS-111, ATOS-112, ATOS-113, ATOS-114, ATOS-115, ATOS-116, ATOS-117, ATOS-118, ATOS-119, ATOS-120...126 (write a comment in order), AURORA-2480, AURORA-2481, AURORA-2482, AURORA-2483, AURORA-2484, AURORA-2485, AURORA-2486, AURORA-2487, AURORA-2488, AURORA-2489...2505 (write a comment in order), BALOO-2071, BALOO-2072, BALOO-2073, BALOO-2074, BALOO-2076, BALOO-2077, BALOO-2078, BALOO-2079, BALOO-2081, BALOO-2082...2089 (write a comment in order), BLACK-WHITE-VELVET-01, BLACK-WHITE-VELVET-02, BLACK-WHITE-VELVET-03, BLACK-WHITE-VELVET-04, BLACK-WHITE-VELVET-05, BLACK-WHITE-VELVET-06, BLACK-WHITE-VELVET-07, BLACK-WHITE-VELVET-08, BLACK-WHITE-VELVET-09, BLACK-WHITE-VELVET-09, BLOOM-02, BLOOM-03, BLOOM-04, BLOOM-05, BLOOM-06, BLOOM-07, BLOOM-08, BLOOM-09, BLOOM-10, BRAID-3001, BRAID-3002,