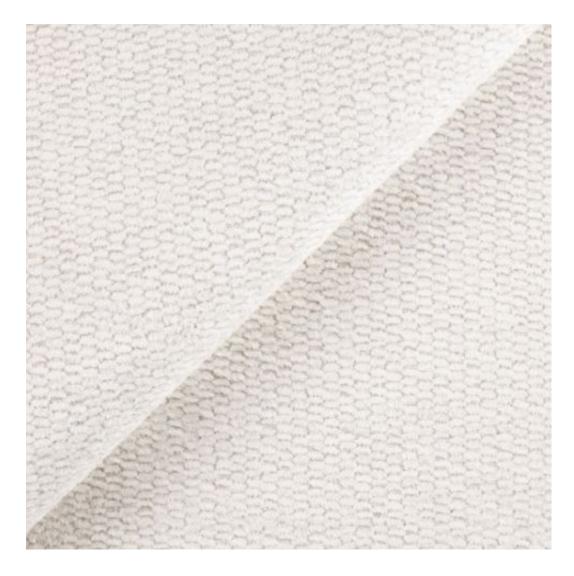

# **Product description**

Upholstered Bench Industrial Style LGM-426 HAMILTON-2802 | Width: 40 cm - 200 cm | Height: 40 cm - 50 cm | Depth: 30 cm - 40 cm |

Technical data

Product-Code:

| LGM-426                 |  |  |
|-------------------------|--|--|
| Catalogue number:       |  |  |
| 24900                   |  |  |
| Condition:              |  |  |
| New                     |  |  |
| Bench width:            |  |  |
| 40 cm - 200 cm          |  |  |
| Choose from parameter   |  |  |
| Bench height:           |  |  |
| 40 cm - 50 cm           |  |  |
| Choose from parameter   |  |  |
| Bench depth:            |  |  |
| 30 cm - 40 cm           |  |  |
| Choose from parameter   |  |  |
| Type of fabric:         |  |  |
| Choose from parameter   |  |  |
| Type of fabric (Photo): |  |  |
| HAMILTON-2802           |  |  |
|                         |  |  |
|                         |  |  |
|                         |  |  |

**Height**: 40 cm , 45 cm , 50 cm **Depth**: 30 cm , 35 cm , 40 cm

Type of fabric: HAMILTON-2802 (Photo), ANDRE-1300, ANDRE-1301, ANDRE-1302, ANDRE-1303, ANDRE-1304, ANDRE-1305, ANDRE-1306, ANDRE-1307, ANDRE-1308, ANDRE-1309, ANDRE-1310, ART-DECO-VELVET-01, ART-DECO-VELVET-02, ART-DECO-VELVET-03, ART-DECO-VELVET-04, ART-DECO-VELVET-05, ART-DECO-VELVET-06, ART-DECO-VELVET-07, ART-DECO-VELVET-08, ART-DECO-VELVET-09, ART-DECO-VELVET-10...11 (write a comment in order), ATOS-111, ATOS-112, ATOS-113, ATOS-114, ATOS-115, ATOS-116, ATOS-117, ATOS-118, ATOS-119, ATOS-120...126 (write a comment in order), AURORA-2480, AURORA-2481, AURORA-2482, AURORA-2483, AURORA-2484, AURORA-2485, AURORA-2486, AURORA-2487, AURORA-2488, AURORA-2489...2505 (write a comment in order), BALOO-2071, BALOO-2072, BALOO-2073, BALOO-2074, BALOO-2076, BALOO-2077, BALOO-2078, BALOO-2079, BALOO-2081, BALOO-2082...2089 (write a comment in order), BLACK-WHITE-VELVET-01, BLACK-WHITE-VELVET-02, BLACK-WHITE-VELVET-03, BLACK-WHITE-VELVET-04, BLACK-WHITE-VELVET-05, BLACK-WHITE-VELVET-06, BLACK-WHITE-VELVET-07, BLACK-WHITE-VELVET-08, BLACK-WHITE-VELVET-09, BLACK-WHITE-VELVET-09, BLOOM-02, BLOOM-03, BLOOM-04, BLOOM-05, BLOOM-06, BLOOM-07, BLOOM-08, BLOOM-09, BLOOM-10, BRAID-3001, BRAID-3002,