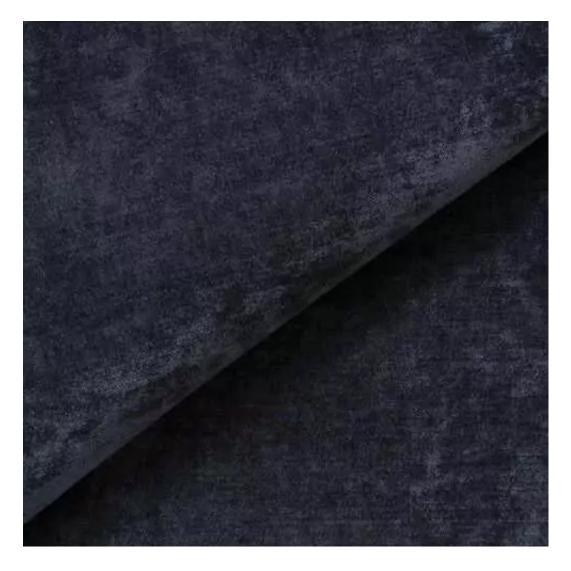

# **Product description**

Upholstered Bench Industrial Style LGM-426 HAMILTON-2802 | Width: 40 cm - 200 cm | Height: 40 cm - 50 cm | Depth: 30 cm - 40 cm |

Technical data

Product-Code:

| LGM-426                 |  |  |
|-------------------------|--|--|
| Catalogue number:       |  |  |
| 24900                   |  |  |
| Condition:              |  |  |
| New                     |  |  |
| Bench width:            |  |  |
| 40 cm - 200 cm          |  |  |
| Choose from parameter   |  |  |
| Bench height:           |  |  |
| 40 cm - 50 cm           |  |  |
| Choose from parameter   |  |  |
| Bench depth:            |  |  |
| 30 cm - 40 cm           |  |  |
| Choose from parameter   |  |  |
| Type of fabric:         |  |  |
| Choose from parameter   |  |  |
| Type of fabric (Photo): |  |  |
| HAMILTON-2802           |  |  |
|                         |  |  |
|                         |  |  |
|                         |  |  |

## Upholstered Bench Industrial Style LGM-426 HAMILTON-2802

- · A functional and practical bench for hallway, living room, bedroom, dressing room, bathroom, reception and office
- Some bench models have a practical shelf for shoes
- The frame and upholstery are made of the highest quality materials
- Production of the bench according to customer requirements