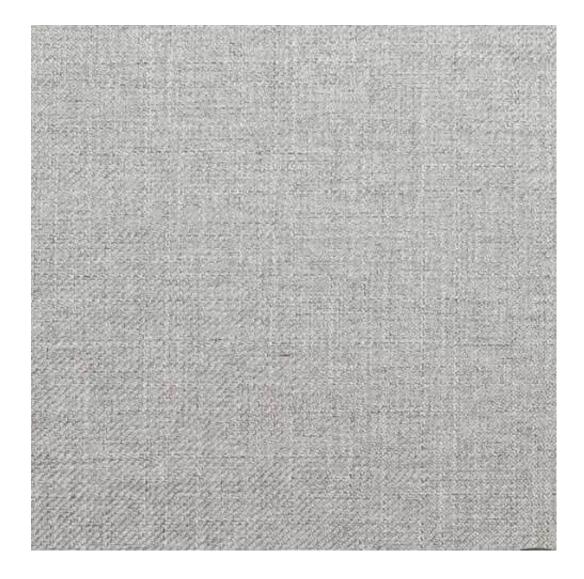

# **Product description**

Upholstered Bench Industrial Style LGM-426 HAMILTON-2802 | Width: 40 cm - 200 cm | Height: 40 cm - 50 cm | Depth: 30 cm - 40 cm |

Technical data

Product-Code:

| LGM-426                 |  |  |
|-------------------------|--|--|
| Catalogue number:       |  |  |
| 24900                   |  |  |
| Condition:              |  |  |
| New                     |  |  |
| Bench width:            |  |  |
| 40 cm - 200 cm          |  |  |
| Choose from parameter   |  |  |
| Bench height:           |  |  |
| 40 cm - 50 cm           |  |  |
| Choose from parameter   |  |  |
| Bench depth:            |  |  |
| 30 cm - 40 cm           |  |  |
| Choose from parameter   |  |  |
| Type of fabric:         |  |  |
| Choose from parameter   |  |  |
| Type of fabric (Photo): |  |  |
| HAMILTON-2802           |  |  |
|                         |  |  |
|                         |  |  |
|                         |  |  |

**Height**: 40 cm , 45 cm , 50 cm **Depth**: 30 cm , 35 cm , 40 cm

Type of fabric: HAMILTON-2802 (Photo), ANDRE-1300, ANDRE-1301, ANDRE-1302, ANDRE-1303, ANDRE-1304, ANDRE-1305, ANDRE-1306, ANDRE-1307, ANDRE-1308, ANDRE-1309, ANDRE-1310, ART-DECO-VELVET-01, ART-DECO-VELVET-02, ART-DECO-VELVET-03, ART-DECO-VELVET-04, ART-DECO-VELVET-05, ART-DECO-VELVET-06, ART-DECO-VELVET-07, ART-DECO-VELVET-08, ART-DECO-VELVET-09, ART-DECO-VELVET-10...11 (write a comment in order), ATOS-111, ATOS-112, ATOS-113, ATOS-114, ATOS-115, ATOS-116, ATOS-117, ATOS-118, ATOS-119, ATOS-120...126 (write a comment in order), AURORA-2480, AURORA-2481, AURORA-2482, AURORA-2483, AURORA-2484, AURORA-2485, AURORA-2486, AURORA-2487, AURORA-2488, AURORA-2489...2505 (write a comment in order), BALOO-2071, BALOO-2072, BALOO-2073, BALOO-2074, BALOO-2076, BALOO-2077, BALOO-2078, BALOO-2079, BALOO-2081, BALOO-2082...2089 (write a comment in order), BLACK-WHITE-VELVET-01, BLACK-WHITE-VELVET-02, BLACK-WHITE-VELVET-03, BLACK-WHITE-VELVET-04, BLACK-WHITE-VELVET-05, BLACK-WHITE-VELVET-06, BLACK-WHITE-VELVET-07, BLACK-WHITE-VELVET-08, BLACK-WHITE-VELVET-09, BLACK-WHITE-VELVET-09, BLOOM-02, BLOOM-03, BLOOM-04, BLOOM-05, BLOOM-06, BLOOM-07, BLOOM-08, BLOOM-09, BLOOM-10, BRAID-3001, BRAID-3002,