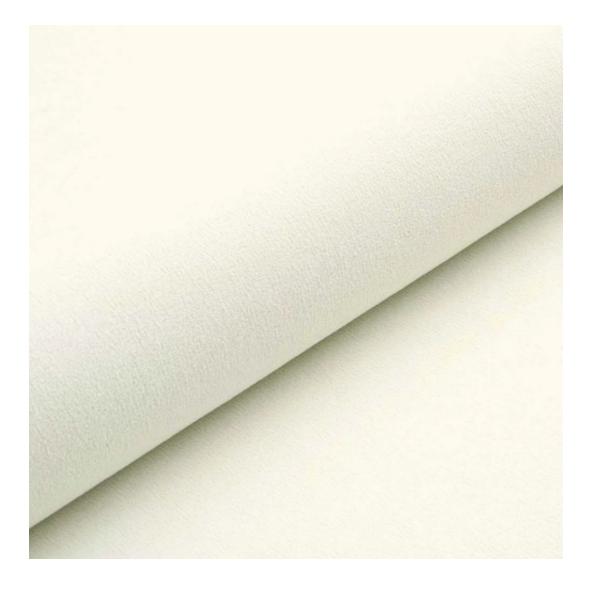

We offer the largest selection of seat fabrics!

Click on fabric name and discover all fabric selection.

ANDRE

ART-DECO-VELVET

ATOS-ECO-LEATHER

AURORA

BALOO

BLACK-WHITE-VELVET

**Height**: 40 cm , 45 cm , 50 cm **Depth**: 30 cm , 35 cm , 40 cm

Type of fabric: HAMILTON-2808 (Photo), ANDRE-1300, ANDRE-1301, ANDRE-1302, ANDRE-1303, ANDRE-1304, ANDRE-1305, ANDRE-1306, ANDRE-1307, ANDRE-1308, ANDRE-1309, ANDRE-1310, ART-DECO-VELVET-01, ART-DECO-VELVET-02, ART-DECO-VELVET-03, ART-DECO-VELVET-04, ART-DECO-VELVET-05, ART-DECO-VELVET-06, ART-DECO-VELVET-07, ART-DECO-VELVET-08, ART-DECO-VELVET-09, ART-DECO-VELVET-10...11 (write a comment in order), ATOS-111, ATOS-112, ATOS-113, ATOS-114, ATOS-115, ATOS-116, ATOS-117, ATOS-118, ATOS-119, ATOS-120...126 (write a comment in order), AURORA-2480, AURORA-2481, AURORA-2482, AURORA-2483, AURORA-2484, AURORA-2485, AURORA-2486, AURORA-2487, AURORA-2488, AURORA-2489...2505 (write a comment in order), BALOO-2071, BALOO-2072, BALOO-2073, BALOO-2074, BALOO-2076, BALOO-2077, BALOO-2078, BALOO-2079, BALOO-2081, BALOO-2082...2089 (write a comment in order), BLACK-WHITE-VELVET-01, BLACK-WHITE-VELVET-02, BLACK-WHITE-VELVET-03, BLACK-WHITE-VELVET-04, BLACK-WHITE-VELVET-05, BLACK-WHITE-VELVET-06, BLACK-WHITE-VELVET-07, BLACK-WHITE-VELVET-08, BLACK-WHITE-VELVET-09, BLACK-WHITE-VELVET-09, BLOOM-02, BLOOM-03, BLOOM-04, BLOOM-05, BLOOM-06, BLOOM-07, BLOOM-08, BLOOM-09, BLOOM-10, BRAID-3001, BRAID-3002,