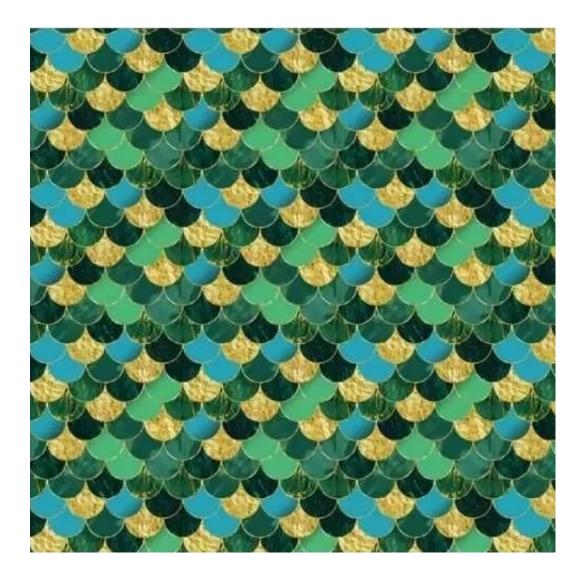

# **Product description**

Upholstered Bench Industrial Style LGM-425 HAMILTON-2808 | Width: 40 cm - 200 cm | Height: 40 cm - 50 cm | Depth: 30 cm - 40 cm |

Technical data

Product-Code:

| LGM-425                 |  |  |
|-------------------------|--|--|
| Catalogue number:       |  |  |
| 24899                   |  |  |
| Condition:              |  |  |
| New                     |  |  |
| Bench width:            |  |  |
| 40 cm - 200 cm          |  |  |
| Choose from parameter   |  |  |
| Bench height:           |  |  |
| 40 cm - 50 cm           |  |  |
| Choose from parameter   |  |  |
| Bench depth:            |  |  |
| 30 cm - 40 cm           |  |  |
| Choose from parameter   |  |  |
| Type of fabric:         |  |  |
| Choose from parameter   |  |  |
| Type of fabric (Photo): |  |  |
| HAMILTON-2808           |  |  |
|                         |  |  |
|                         |  |  |
|                         |  |  |

**Height**: 40 cm , 45 cm , 50 cm **Depth**: 30 cm , 35 cm , 40 cm

Type of fabric: HAMILTON-2808 (Photo), ANDRE-1300, ANDRE-1301, ANDRE-1302, ANDRE-1303, ANDRE-1304, ANDRE-1305, ANDRE-1306, ANDRE-1307, ANDRE-1308, ANDRE-1309, ANDRE-1310, ART-DECO-VELVET-01, ART-DECO-VELVET-02, ART-DECO-VELVET-03, ART-DECO-VELVET-04, ART-DECO-VELVET-05, ART-DECO-VELVET-06, ART-DECO-VELVET-07, ART-DECO-VELVET-08, ART-DECO-VELVET-09, ART-DECO-VELVET-10...11 (write a comment in order), ATOS-111, ATOS-112, ATOS-113, ATOS-114, ATOS-115, ATOS-116, ATOS-117, ATOS-118, ATOS-119, ATOS-120...126 (write a comment in order), AURORA-2480, AURORA-2481, AURORA-2482, AURORA-2483, AURORA-2484, AURORA-2485, AURORA-2486, AURORA-2487, AURORA-2488, AURORA-2489...2505 (write a comment in order), BALOO-2071, BALOO-2072, BALOO-2073, BALOO-2074, BALOO-2076, BALOO-2077, BALOO-2078, BALOO-2079, BALOO-2081, BALOO-2082...2089 (write a comment in order), BLACK-WHITE-VELVET-01, BLACK-WHITE-VELVET-02, BLACK-WHITE-VELVET-03, BLACK-WHITE-VELVET-04, BLACK-WHITE-VELVET-05, BLACK-WHITE-VELVET-06, BLACK-WHITE-VELVET-07, BLACK-WHITE-VELVET-08, BLACK-WHITE-VELVET-09, BLACK-WHITE-VELVET-09, BLOOM-02, BLOOM-03, BLOOM-04, BLOOM-05, BLOOM-06, BLOOM-07, BLOOM-08, BLOOM-09, BLOOM-10, BRAID-3001, BRAID-3002,