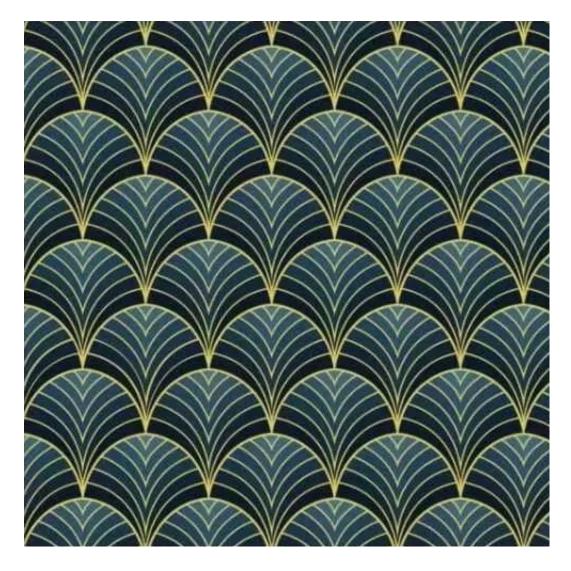

# **Product description**

Upholstered Bench Industrial Style LGM-425 HAMILTON-2808 | Width: 40 cm - 200 cm | Height: 40 cm - 50 cm | Depth: 30 cm - 40 cm |

Technical data

Product-Code:

| LGM-425                 |  |  |
|-------------------------|--|--|
| Catalogue number:       |  |  |
| 24899                   |  |  |
| Condition:              |  |  |
| New                     |  |  |
| Bench width:            |  |  |
| 40 cm - 200 cm          |  |  |
| Choose from parameter   |  |  |
| Bench height:           |  |  |
| 40 cm - 50 cm           |  |  |
| Choose from parameter   |  |  |
| Bench depth:            |  |  |
| 30 cm - 40 cm           |  |  |
| Choose from parameter   |  |  |
| Type of fabric:         |  |  |
| Choose from parameter   |  |  |
| Type of fabric (Photo): |  |  |
| HAMILTON-2808           |  |  |
|                         |  |  |
|                         |  |  |
|                         |  |  |

**Height**: 40 cm , 45 cm , 50 cm **Depth**: 30 cm , 35 cm , 40 cm

Type of fabric: HAMILTON-2808 (Photo), ANDRE-1300, ANDRE-1301, ANDRE-1302, ANDRE-1303, ANDRE-1304, ANDRE-1305, ANDRE-1306, ANDRE-1307, ANDRE-1308, ANDRE-1309, ANDRE-1310, ART-DECO-VELVET-01, ART-DECO-VELVET-02, ART-DECO-VELVET-03, ART-DECO-VELVET-04, ART-DECO-VELVET-05, ART-DECO-VELVET-06, ART-DECO-VELVET-07, ART-DECO-VELVET-08, ART-DECO-VELVET-09, ART-DECO-VELVET-10...11 (write a comment in order), ATOS-111, ATOS-112, ATOS-113, ATOS-114, ATOS-115, ATOS-116, ATOS-117, ATOS-118, ATOS-119, ATOS-120...126 (write a comment in order), AURORA-2480, AURORA-2481, AURORA-2482, AURORA-2483, AURORA-2484, AURORA-2485, AURORA-2486, AURORA-2487, AURORA-2488, AURORA-2489...2505 (write a comment in order), BALOO-2071, BALOO-2072, BALOO-2073, BALOO-2074, BALOO-2076, BALOO-2077, BALOO-2078, BALOO-2079, BALOO-2081, BALOO-2082...2089 (write a comment in order), BLACK-WHITE-VELVET-01, BLACK-WHITE-VELVET-02, BLACK-WHITE-VELVET-03, BLACK-WHITE-VELVET-04, BLACK-WHITE-VELVET-05, BLACK-WHITE-VELVET-06, BLACK-WHITE-VELVET-07, BLACK-WHITE-VELVET-08, BLACK-WHITE-VELVET-09, BLACK-WHITE-VELVET-09, BLOOM-02, BLOOM-03, BLOOM-04, BLOOM-05, BLOOM-06, BLOOM-07, BLOOM-08, BLOOM-09, BLOOM-10, BRAID-3001, BRAID-3002,