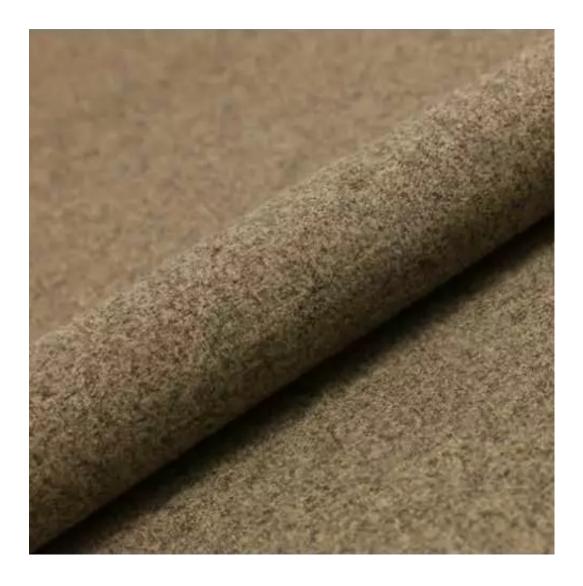

# **Product description**

Upholstered Bench Industrial Style LGM-425 HAMILTON-2808 | Width: 40 cm - 200 cm | Height: 40 cm - 50 cm | Depth: 30 cm - 40 cm |

Technical data

Product-Code:

| LGM-425                 |  |  |
|-------------------------|--|--|
| Catalogue number:       |  |  |
| 24899                   |  |  |
| Condition:              |  |  |
| New                     |  |  |
| Bench width:            |  |  |
| 40 cm - 200 cm          |  |  |
| Choose from parameter   |  |  |
| Bench height:           |  |  |
| 40 cm - 50 cm           |  |  |
| Choose from parameter   |  |  |
| Bench depth:            |  |  |
| 30 cm - 40 cm           |  |  |
| Choose from parameter   |  |  |
| Type of fabric:         |  |  |
| Choose from parameter   |  |  |
| Type of fabric (Photo): |  |  |
| HAMILTON-2808           |  |  |
|                         |  |  |
|                         |  |  |
|                         |  |  |

FLORENCE-ECO-LEATHER

FLOWER-VELVET

FUSHION-ECO-LEATHER

**GEODY** 

**HAMILTON** 

**HEXAGON-VELVET** 

HOLD-ME

**HUSK-VELVET** 