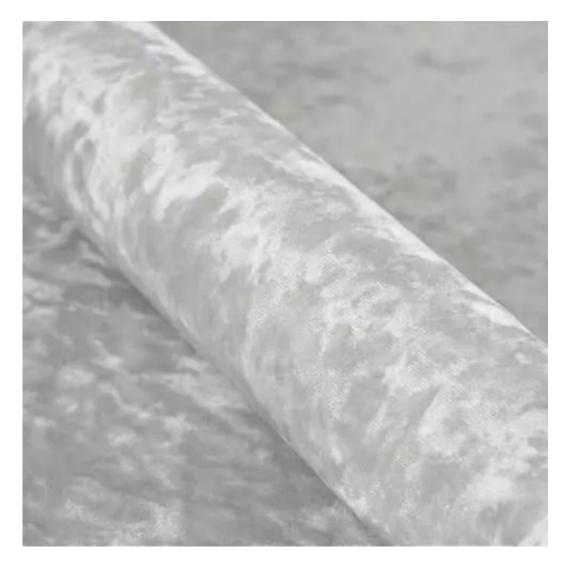

We offer the largest selection of seat fabrics!

Click on fabric name and discover all fabric selection.

ANDRE

ART-DECO-VELVET

ATOS-ECO-LEATHER

AURORA

BALOO

BLACK-WHITE-VELVET

**Height**: 40 cm , 45 cm , 50 cm **Depth**: 30 cm , 35 cm , 40 cm

Type of fabric: HAMILTON-2808 (Photo), ANDRE-1300, ANDRE-1301, ANDRE-1302, ANDRE-1303, ANDRE-1304, ANDRE-1305, ANDRE-1306, ANDRE-1307, ANDRE-1308, ANDRE-1309, ANDRE-1310, ART-DECO-VELVET-01, ART-DECO-VELVET-02, ART-DECO-VELVET-03, ART-DECO-VELVET-04, ART-DECO-VELVET-05, ART-DECO-VELVET-06, ART-DECO-VELVET-07, ART-DECO-VELVET-08, ART-DECO-VELVET-09, ART-DECO-VELVET-10...11 (write a comment in order), ATOS-111, ATOS-112, ATOS-113, ATOS-114, ATOS-115, ATOS-116, ATOS-117, ATOS-118, ATOS-119, ATOS-120...126 (write a comment in order), AURORA-2480, AURORA-2481, AURORA-2482, AURORA-2483, AURORA-2484, AURORA-2485, AURORA-2486, AURORA-2487, AURORA-2488, AURORA-2489...2505 (write a comment in order), BALOO-2071, BALOO-2072, BALOO-2073, BALOO-2074, BALOO-2076, BALOO-2077, BALOO-2078, BALOO-2079, BALOO-2081, BALOO-2082...2089 (write a comment in order), BLACK-WHITE-VELVET-01, BLACK-WHITE-VELVET-02, BLACK-WHITE-VELVET-03, BLACK-WHITE-VELVET-04, BLACK-WHITE-VELVET-05, BLACK-WHITE-VELVET-06, BLACK-WHITE-VELVET-07, BLACK-WHITE-VELVET-08, BLACK-WHITE-VELVET-09, BLACK-WHITE-VELVET-09, BLOOM-02, BLOOM-03, BLOOM-04, BLOOM-05, BLOOM-06, BLOOM-07, BLOOM-08, BLOOM-09, BLOOM-10, BRAID-3001, BRAID-3002,