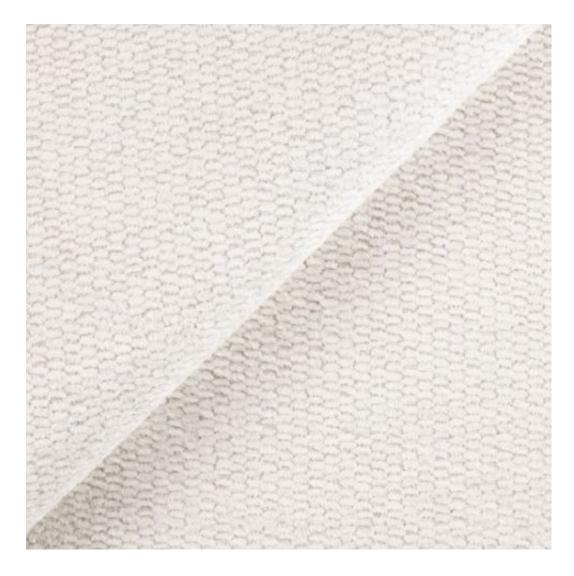

# **Product description**

Upholstered Bench Industrial Style LGM-425 HAMILTON-2808 | Width: 40 cm - 200 cm | Height: 40 cm - 50 cm | Depth: 30 cm - 40 cm |

Technical data

Product-Code:

| LGM-425                 |  |  |
|-------------------------|--|--|
| Catalogue number:       |  |  |
| 24899                   |  |  |
| Condition:              |  |  |
| New                     |  |  |
| Bench width:            |  |  |
| 40 cm - 200 cm          |  |  |
| Choose from parameter   |  |  |
| Bench height:           |  |  |
| 40 cm - 50 cm           |  |  |
| Choose from parameter   |  |  |
| Bench depth:            |  |  |
| 30 cm - 40 cm           |  |  |
| Choose from parameter   |  |  |
| Type of fabric:         |  |  |
| Choose from parameter   |  |  |
| Type of fabric (Photo): |  |  |
| HAMILTON-2808           |  |  |
|                         |  |  |
|                         |  |  |
|                         |  |  |

**Height**: 40 cm , 45 cm , 50 cm **Depth**: 30 cm , 35 cm , 40 cm

Type of fabric: HAMILTON-2808 (Photo), ANDRE-1300, ANDRE-1301, ANDRE-1302, ANDRE-1303, ANDRE-1304, ANDRE-1305, ANDRE-1306, ANDRE-1307, ANDRE-1308, ANDRE-1309, ANDRE-1310, ART-DECO-VELVET-01, ART-DECO-VELVET-02, ART-DECO-VELVET-03, ART-DECO-VELVET-04, ART-DECO-VELVET-05, ART-DECO-VELVET-06, ART-DECO-VELVET-07, ART-DECO-VELVET-08, ART-DECO-VELVET-09, ART-DECO-VELVET-10...11 (write a comment in order), ATOS-111, ATOS-112, ATOS-113, ATOS-114, ATOS-115, ATOS-116, ATOS-117, ATOS-118, ATOS-119, ATOS-120...126 (write a comment in order), AURORA-2480, AURORA-2481, AURORA-2482, AURORA-2483, AURORA-2484, AURORA-2485, AURORA-2486, AURORA-2487, AURORA-2488, AURORA-2489...2505 (write a comment in order), BALOO-2071, BALOO-2072, BALOO-2073, BALOO-2074, BALOO-2076, BALOO-2077, BALOO-2078, BALOO-2079, BALOO-2081, BALOO-2082...2089 (write a comment in order), BLACK-WHITE-VELVET-01, BLACK-WHITE-VELVET-02, BLACK-WHITE-VELVET-03, BLACK-WHITE-VELVET-04, BLACK-WHITE-VELVET-05, BLACK-WHITE-VELVET-06, BLACK-WHITE-VELVET-07, BLACK-WHITE-VELVET-08, BLACK-WHITE-VELVET-09, BLACK-WHITE-VELVET-09, BLOOM-02, BLOOM-03, BLOOM-04, BLOOM-05, BLOOM-06, BLOOM-07, BLOOM-08, BLOOM-09, BLOOM-10, BRAID-3001, BRAID-3002,