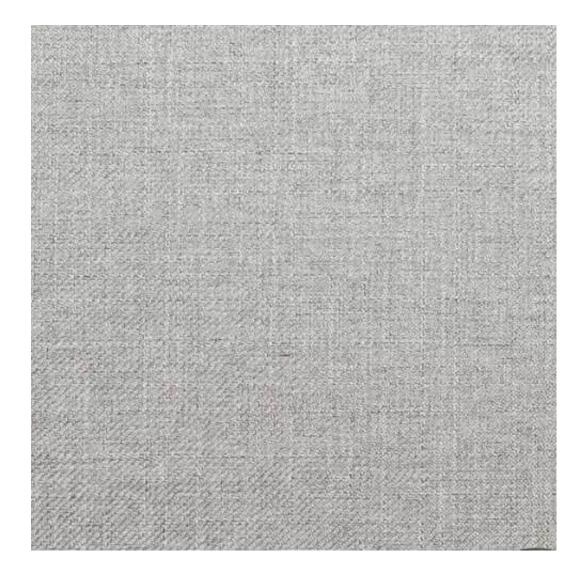

# **Product description**

Upholstered Bench Industrial Style LGM-425 HAMILTON-2808 | Width: 40 cm - 200 cm | Height: 40 cm - 50 cm | Depth: 30 cm - 40 cm |

Technical data

Product-Code:

| LGM-425                 |  |  |
|-------------------------|--|--|
| Catalogue number:       |  |  |
| 24899                   |  |  |
| Condition:              |  |  |
| New                     |  |  |
| Bench width:            |  |  |
| 40 cm - 200 cm          |  |  |
| Choose from parameter   |  |  |
| Bench height:           |  |  |
| 40 cm - 50 cm           |  |  |
| Choose from parameter   |  |  |
| Bench depth:            |  |  |
| 30 cm - 40 cm           |  |  |
| Choose from parameter   |  |  |
| Type of fabric:         |  |  |
| Choose from parameter   |  |  |
| Type of fabric (Photo): |  |  |
| HAMILTON-2808           |  |  |
|                         |  |  |
|                         |  |  |
|                         |  |  |

**Height**: 40 cm , 45 cm , 50 cm **Depth**: 30 cm , 35 cm , 40 cm

Type of fabric: HAMILTON-2808 (Photo), ANDRE-1300, ANDRE-1301, ANDRE-1302, ANDRE-1303, ANDRE-1304, ANDRE-1305, ANDRE-1306, ANDRE-1307, ANDRE-1308, ANDRE-1309, ANDRE-1310, ART-DECO-VELVET-01, ART-DECO-VELVET-02, ART-DECO-VELVET-03, ART-DECO-VELVET-04, ART-DECO-VELVET-05, ART-DECO-VELVET-06, ART-DECO-VELVET-07, ART-DECO-VELVET-08, ART-DECO-VELVET-09, ART-DECO-VELVET-10...11 (write a comment in order), ATOS-111, ATOS-112, ATOS-113, ATOS-114, ATOS-115, ATOS-116, ATOS-117, ATOS-118, ATOS-119, ATOS-120...126 (write a comment in order), AURORA-2480, AURORA-2481, AURORA-2482, AURORA-2483, AURORA-2484, AURORA-2485, AURORA-2486, AURORA-2487, AURORA-2488, AURORA-2489...2505 (write a comment in order), BALOO-2071, BALOO-2072, BALOO-2073, BALOO-2074, BALOO-2076, BALOO-2077, BALOO-2078, BALOO-2079, BALOO-2081, BALOO-2082...2089 (write a comment in order), BLACK-WHITE-VELVET-01, BLACK-WHITE-VELVET-02, BLACK-WHITE-VELVET-03, BLACK-WHITE-VELVET-04, BLACK-WHITE-VELVET-05, BLACK-WHITE-VELVET-06, BLACK-WHITE-VELVET-07, BLACK-WHITE-VELVET-08, BLACK-WHITE-VELVET-09, BLACK-WHITE-VELVET-09, BLOOM-02, BLOOM-03, BLOOM-04, BLOOM-05, BLOOM-06, BLOOM-07, BLOOM-08, BLOOM-09, BLOOM-10, BRAID-3001, BRAID-3002,