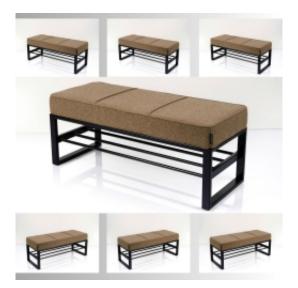

# **Upholstered Bench Industrial Style LGM-425 HAMILTON-2808**

| Number        | 24899            |
|---------------|------------------|
| Producer code | LGM-425          |
| Manufacturer  | Emra Wood Design |

# **Product description**

Upholstered Bench Industrial Style LGM-425 HAMILTON-2808 | Width: 40 cm - 200 cm | Height: 40 cm - 50 cm | Depth: 30 cm - 40 cm |

Technical data

Product-Code:

| LGM-425                 |  |  |
|-------------------------|--|--|
| Catalogue number:       |  |  |
| 24899                   |  |  |
| Condition:              |  |  |
| New                     |  |  |
| Bench width:            |  |  |
| 40 cm - 200 cm          |  |  |
| Choose from parameter   |  |  |
| Bench height:           |  |  |
| 40 cm - 50 cm           |  |  |
| Choose from parameter   |  |  |
| Bench depth:            |  |  |
| 30 cm - 40 cm           |  |  |
| Choose from parameter   |  |  |
| Type of fabric:         |  |  |
| Choose from parameter   |  |  |
| Type of fabric (Photo): |  |  |
| HAMILTON-2808           |  |  |
|                         |  |  |
|                         |  |  |
|                         |  |  |

## Upholstered Bench Industrial Style LGM-425 HAMILTON-2808

- · A functional and practical bench for hallway, living room, bedroom, dressing room, bathroom, reception and office
- Some bench models have a practical shelf for shoes
- The frame and upholstery are made of the highest quality materials
- Production of the bench according to customer requirements

#### **Product features**

- Very high-quality and precise workmanship directly from the manufacturer
- The bench features an interchangeable seat to adapt the product to the future appearance of the room
- The bench does not require self-assembly and is delivered to the customer in its entirety
- Take a look at our fabric palette for more options
- We are at your disposal if you have any questions about the product
- By purchasing a product, you are buying a non-prefabricated item made according to specifications (selection of color, upholstery, materials, etc.)