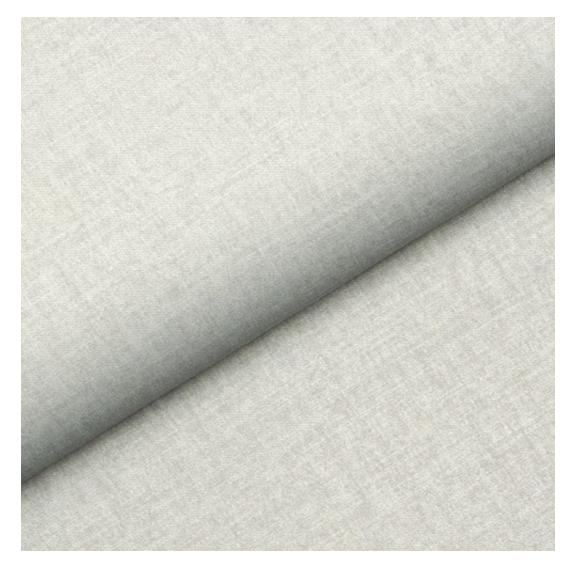

# **Product description**

Upholstered Bench Industrial Style LGM-425 HAMILTON-2808 | Width: 40 cm - 200 cm | Height: 40 cm - 50 cm | Depth: 30 cm - 40 cm |

Technical data

Product-Code:

| LGM-425                 |  |  |
|-------------------------|--|--|
| Catalogue number:       |  |  |
| 24899                   |  |  |
| Condition:              |  |  |
| New                     |  |  |
| Bench width:            |  |  |
| 40 cm - 200 cm          |  |  |
| Choose from parameter   |  |  |
| Bench height:           |  |  |
| 40 cm - 50 cm           |  |  |
| Choose from parameter   |  |  |
| Bench depth:            |  |  |
| 30 cm - 40 cm           |  |  |
| Choose from parameter   |  |  |
| Type of fabric:         |  |  |
| Choose from parameter   |  |  |
| Type of fabric (Photo): |  |  |
| HAMILTON-2808           |  |  |
|                         |  |  |
|                         |  |  |
|                         |  |  |

**Height**: 40 cm , 45 cm , 50 cm **Depth**: 30 cm , 35 cm , 40 cm

Type of fabric: HAMILTON-2808 (Photo), ANDRE-1300, ANDRE-1301, ANDRE-1302, ANDRE-1303, ANDRE-1304, ANDRE-1305, ANDRE-1306, ANDRE-1307, ANDRE-1308, ANDRE-1309, ANDRE-1310, ART-DECO-VELVET-01, ART-DECO-VELVET-02, ART-DECO-VELVET-03, ART-DECO-VELVET-04, ART-DECO-VELVET-05, ART-DECO-VELVET-06, ART-DECO-VELVET-07, ART-DECO-VELVET-08, ART-DECO-VELVET-09, ART-DECO-VELVET-10...11 (write a comment in order), ATOS-111, ATOS-112, ATOS-113, ATOS-114, ATOS-115, ATOS-116, ATOS-117, ATOS-118, ATOS-119, ATOS-120...126 (write a comment in order), AURORA-2480, AURORA-2481, AURORA-2482, AURORA-2483, AURORA-2484, AURORA-2485, AURORA-2486, AURORA-2487, AURORA-2488, AURORA-2489...2505 (write a comment in order), BALOO-2071, BALOO-2072, BALOO-2073, BALOO-2074, BALOO-2076, BALOO-2077, BALOO-2078, BALOO-2079, BALOO-2081, BALOO-2082...2089 (write a comment in order), BLACK-WHITE-VELVET-01, BLACK-WHITE-VELVET-02, BLACK-WHITE-VELVET-03, BLACK-WHITE-VELVET-04, BLACK-WHITE-VELVET-05, BLACK-WHITE-VELVET-06, BLACK-WHITE-VELVET-07, BLACK-WHITE-VELVET-08, BLACK-WHITE-VELVET-09, BLACK-WHITE-VELVET-09, BLOOM-02, BLOOM-03, BLOOM-04, BLOOM-05, BLOOM-06, BLOOM-07, BLOOM-08, BLOOM-09, BLOOM-10, BRAID-3001, BRAID-3002,