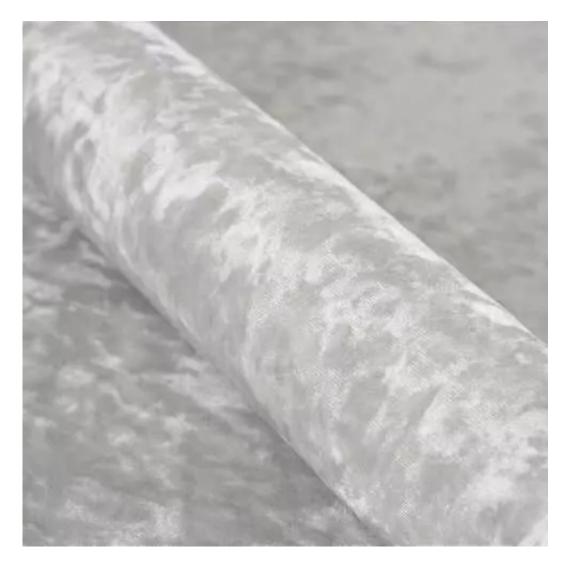

# **Product description**

Upholstered Bench Industrial Style LGM-425 HAMILTON-2806  $\mid$  Width: 40 cm - 200 cm  $\mid$  Height: 40 cm - 50 cm  $\mid$  Depth: 30 cm - 40 cm  $\mid$ 

Technical data

Product-Code:

| LGM-425                 |  |
|-------------------------|--|
| Catalogue number:       |  |
| 24898                   |  |
| Condition:              |  |
| New                     |  |
| Bench width:            |  |
| 40 cm - 200 cm          |  |
| Choose from parameter   |  |
|                         |  |
| Bench height:           |  |
| 40 cm - 50 cm           |  |
| Choose from parameter   |  |
|                         |  |
| Bench depth:            |  |
| 30 cm - 40 cm           |  |
| Choose from parameter   |  |
| Time of false           |  |
| Type of fabric:         |  |
| Choose from parameter   |  |
| Type of fabric (Photo): |  |
| HAMILTON-2806           |  |
|                         |  |
|                         |  |
|                         |  |
|                         |  |

**Height**: 40 cm , 45 cm , 50 cm **Depth**: 30 cm , 35 cm , 40 cm

Type of fabric: HAMILTON-2806 (Photo), ANDRE-1300, ANDRE-1301, ANDRE-1302, ANDRE-1303, ANDRE-1304, ANDRE-1305, ANDRE-1306, ANDRE-1307, ANDRE-1308, ANDRE-1309, ANDRE-1310, ART-DECO-VELVET-01, ART-DECO-VELVET-02, ART-DECO-VELVET-03, ART-DECO-VELVET-04, ART-DECO-VELVET-05, ART-DECO-VELVET-06, ART-DECO-VELVET-07, ART-DECO-VELVET-08, ART-DECO-VELVET-09, ART-DECO-VELVET-10...11 (write a comment in order), ATOS-111, ATOS-112, ATOS-113, ATOS-114, ATOS-115, ATOS-116, ATOS-117, ATOS-118, ATOS-119, ATOS-120...126 (write a comment in order), AURORA-2480, AURORA-2481, AURORA-2482, AURORA-2483, AURORA-2484, AURORA-2485, AURORA-2486, AURORA-2487, AURORA-2488, AURORA-2489...2505 (write a comment in order), BALOO-2071, BALOO-2072, BALOO-2073, BALOO-2074, BALOO-2076, BALOO-2077, BALOO-2078, BALOO-2079, BALOO-2081, BALOO-2082...2089 (write a comment in order), BLACK-WHITE-VELVET-01, BLACK-WHITE-VELVET-02, BLACK-WHITE-VELVET-03, BLACK-WHITE-VELVET-04, BLACK-WHITE-VELVET-05, BLACK-WHITE-VELVET-06, BLACK-WHITE-VELVET-07, BLACK-WHITE-VELVET-08, BLACK-WHITE-VELVET-09, BLACK-WHITE-VELVET-09, BLOOM-02, BLOOM-03, BLOOM-04, BLOOM-05, BLOOM-06, BLOOM-07, BLOOM-08, BLOOM-09, BLOOM-10, BRAID-3001, BRAID-3002,