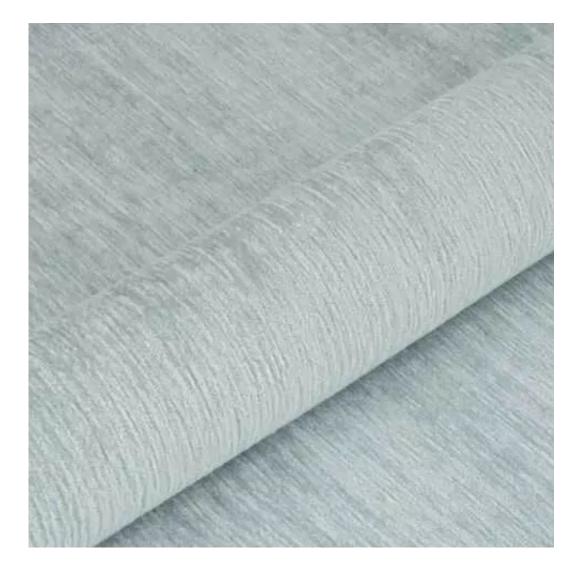

| LGM-425                 |  |
|-------------------------|--|
| Catalogue number:       |  |
| 24898                   |  |
| Condition:              |  |
| New                     |  |
| Bench width:            |  |
| 40 cm - 200 cm          |  |
| Choose from parameter   |  |
|                         |  |
| Bench height:           |  |
| 40 cm - 50 cm           |  |
| Choose from parameter   |  |
|                         |  |
| Bench depth:            |  |
| 30 cm - 40 cm           |  |
| Choose from parameter   |  |
| Time of false           |  |
| Type of fabric:         |  |
| Choose from parameter   |  |
| Type of fabric (Photo): |  |
| HAMILTON-2806           |  |
|                         |  |
|                         |  |
|                         |  |
|                         |  |

**Height**: 40 cm , 45 cm , 50 cm **Depth**: 30 cm , 35 cm , 40 cm

Type of fabric: HAMILTON-2806 (Photo), ANDRE-1300, ANDRE-1301, ANDRE-1302, ANDRE-1303, ANDRE-1304, ANDRE-1305, ANDRE-1306, ANDRE-1307, ANDRE-1308, ANDRE-1309, ANDRE-1310, ART-DECO-VELVET-01, ART-DECO-VELVET-02, ART-DECO-VELVET-03, ART-DECO-VELVET-04, ART-DECO-VELVET-05, ART-DECO-VELVET-06, ART-DECO-VELVET-07, ART-DECO-VELVET-08, ART-DECO-VELVET-09, ART-DECO-VELVET-10...11 (write a comment in order), ATOS-111, ATOS-112, ATOS-113, ATOS-114, ATOS-115, ATOS-116, ATOS-117, ATOS-118, ATOS-119, ATOS-120...126 (write a comment in order), AURORA-2480, AURORA-2481, AURORA-2482, AURORA-2483, AURORA-2484, AURORA-2485, AURORA-2486, AURORA-2487, AURORA-2488, AURORA-2489...2505 (write a comment in order), BALOO-2071, BALOO-2072, BALOO-2073, BALOO-2074, BALOO-2076, BALOO-2077, BALOO-2078, BALOO-2079, BALOO-2081, BALOO-2082...2089 (write a comment in order), BLACK-WHITE-VELVET-01, BLACK-WHITE-VELVET-02, BLACK-WHITE-VELVET-03, BLACK-WHITE-VELVET-04, BLACK-WHITE-VELVET-05, BLACK-WHITE-VELVET-06, BLACK-WHITE-VELVET-07, BLACK-WHITE-VELVET-08, BLACK-WHITE-VELVET-09, BLACK-WHITE-VELVET-09, BLOOM-02, BLOOM-03, BLOOM-04, BLOOM-05, BLOOM-06, BLOOM-07, BLOOM-08, BLOOM-09, BLOOM-10, BRAID-3001, BRAID-3002,