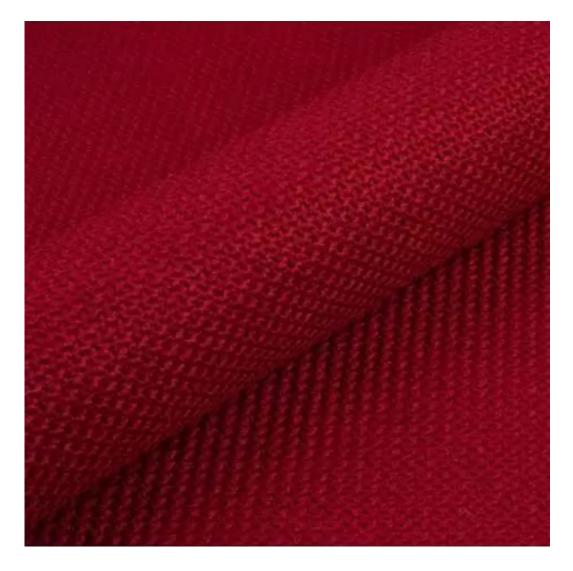

# **Product description**

Upholstered Bench Industrial Style LGM-425 HAMILTON-2806  $\mid$  Width: 40 cm - 200 cm  $\mid$  Height: 40 cm - 50 cm  $\mid$  Depth: 30 cm - 40 cm  $\mid$ 

Technical data

Product-Code:

| LGM-425                 |  |
|-------------------------|--|
| Catalogue number:       |  |
| 24898                   |  |
| Condition:              |  |
| New                     |  |
| Bench width:            |  |
| 40 cm - 200 cm          |  |
| Choose from parameter   |  |
|                         |  |
| Bench height:           |  |
| 40 cm - 50 cm           |  |
| Choose from parameter   |  |
|                         |  |
| Bench depth:            |  |
| 30 cm - 40 cm           |  |
| Choose from parameter   |  |
| Time of false           |  |
| Type of fabric:         |  |
| Choose from parameter   |  |
| Type of fabric (Photo): |  |
| HAMILTON-2806           |  |
|                         |  |
|                         |  |
|                         |  |
|                         |  |