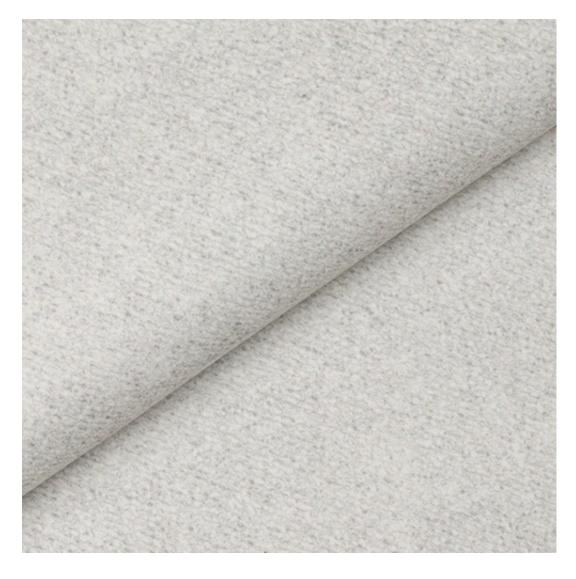

# **Product description**

Upholstered Bench Industrial Style LGM-425 HAMILTON-2806  $\mid$  Width: 40 cm - 200 cm  $\mid$  Height: 40 cm - 50 cm  $\mid$  Depth: 30 cm - 40 cm  $\mid$ 

Technical data

Product-Code:

| LGM-425                 |  |
|-------------------------|--|
| Catalogue number:       |  |
| 24898                   |  |
| Condition:              |  |
| New                     |  |
| Bench width:            |  |
| 40 cm - 200 cm          |  |
| Choose from parameter   |  |
|                         |  |
| Bench height:           |  |
| 40 cm - 50 cm           |  |
| Choose from parameter   |  |
|                         |  |
| Bench depth:            |  |
| 30 cm - 40 cm           |  |
| Choose from parameter   |  |
| Time of false           |  |
| Type of fabric:         |  |
| Choose from parameter   |  |
| Type of fabric (Photo): |  |
| HAMILTON-2806           |  |
|                         |  |
|                         |  |
|                         |  |
|                         |  |

**Height**: 40 cm , 45 cm , 50 cm **Depth**: 30 cm , 35 cm , 40 cm

Type of fabric: HAMILTON-2806 (Photo), ANDRE-1300, ANDRE-1301, ANDRE-1302, ANDRE-1303, ANDRE-1304, ANDRE-1305, ANDRE-1306, ANDRE-1307, ANDRE-1308, ANDRE-1309, ANDRE-1310, ART-DECO-VELVET-01, ART-DECO-VELVET-02, ART-DECO-VELVET-03, ART-DECO-VELVET-04, ART-DECO-VELVET-05, ART-DECO-VELVET-06, ART-DECO-VELVET-07, ART-DECO-VELVET-08, ART-DECO-VELVET-09, ART-DECO-VELVET-10...11 (write a comment in order), ATOS-111, ATOS-112, ATOS-113, ATOS-114, ATOS-115, ATOS-116, ATOS-117, ATOS-118, ATOS-119, ATOS-120...126 (write a comment in order), AURORA-2480, AURORA-2481, AURORA-2482, AURORA-2483, AURORA-2484, AURORA-2485, AURORA-2486, AURORA-2487, AURORA-2488, AURORA-2489...2505 (write a comment in order), BALOO-2071, BALOO-2072, BALOO-2073, BALOO-2074, BALOO-2076, BALOO-2077, BALOO-2078, BALOO-2079, BALOO-2081, BALOO-2082...2089 (write a comment in order), BLACK-WHITE-VELVET-01, BLACK-WHITE-VELVET-02, BLACK-WHITE-VELVET-03, BLACK-WHITE-VELVET-04, BLACK-WHITE-VELVET-05, BLACK-WHITE-VELVET-06, BLACK-WHITE-VELVET-07, BLACK-WHITE-VELVET-08, BLACK-WHITE-VELVET-09, BLACK-WHITE-VELVET-09, BLOOM-02, BLOOM-03, BLOOM-04, BLOOM-05, BLOOM-06, BLOOM-07, BLOOM-08, BLOOM-09, BLOOM-10, BRAID-3001, BRAID-3002,