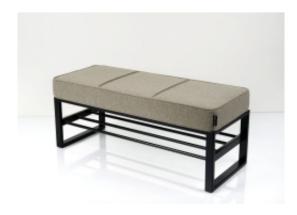

# **Upholstered Bench Industrial Style LGM-425 HAMILTON-2806**

| Number        | 24898            |
|---------------|------------------|
| Producer code | LGM-425          |
| Manufacturer  | Emra Wood Design |

# **Product description**

Upholstered Bench Industrial Style LGM-425 HAMILTON-2806  $\mid$  Width: 40 cm - 200 cm  $\mid$  Height: 40 cm - 50 cm  $\mid$  Depth: 30 cm - 40 cm  $\mid$ 

Technical data

Product-Code:

## Upholstered Bench Industrial Style LGM-425 HAMILTON-2806

- · A functional and practical bench for hallway, living room, bedroom, dressing room, bathroom, reception and office
- Some bench models have a practical shelf for shoes
- The frame and upholstery are made of the highest quality materials
- Production of the bench according to customer requirements

#### **Product features**

- Very high-quality and precise workmanship directly from the manufacturer
- The bench features an interchangeable seat to adapt the product to the future appearance of the room
- The bench does not require self-assembly and is delivered to the customer in its entirety
- Take a look at our fabric palette for more options
- We are at your disposal if you have any questions about the product
- By purchasing a product, you are buying a non-prefabricated item made according to specifications (selection of color, upholstery, materials, etc.)