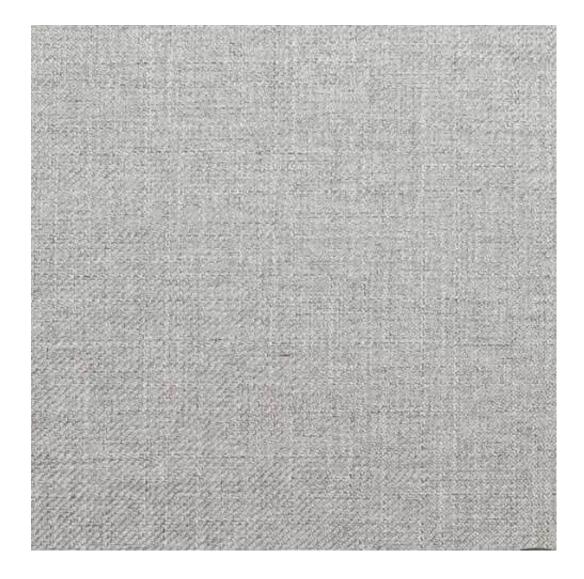

# **Product description**

Upholstered Bench Industrial Style LGM-425 HAMILTON-2805  $\mid$  Width: 40 cm - 200 cm  $\mid$  Height: 40 cm - 50 cm  $\mid$  Depth: 30 cm - 40 cm  $\mid$ 

Technical data

Product-Code:

| LGM-425                 |  |  |
|-------------------------|--|--|
| Catalogue number:       |  |  |
| 24897                   |  |  |
| Condition:              |  |  |
| New                     |  |  |
| Bench width:            |  |  |
| 40 cm - 200 cm          |  |  |
| Choose from parameter   |  |  |
| Bench height:           |  |  |
| 40 cm - 50 cm           |  |  |
| Choose from parameter   |  |  |
| Bench depth:            |  |  |
| 30 cm - 40 cm           |  |  |
| Choose from parameter   |  |  |
| Type of fabric:         |  |  |
| Choose from parameter   |  |  |
| Type of fabric (Photo): |  |  |
| HAMILTON-2805           |  |  |
|                         |  |  |
|                         |  |  |
|                         |  |  |

**Height**: 40 cm , 45 cm , 50 cm **Depth**: 30 cm , 35 cm , 40 cm

Type of fabric: HAMILTON-2805 (Photo), ANDRE-1300, ANDRE-1301, ANDRE-1302, ANDRE-1303, ANDRE-1304, ANDRE-1305, ANDRE-1306, ANDRE-1307, ANDRE-1308, ANDRE-1309, ANDRE-1310, ART-DECO-VELVET-01, ART-DECO-VELVET-02, ART-DECO-VELVET-03, ART-DECO-VELVET-04, ART-DECO-VELVET-05, ART-DECO-VELVET-06, ART-DECO-VELVET-07, ART-DECO-VELVET-08, ART-DECO-VELVET-09, ART-DECO-VELVET-10...11 (write a comment in order), ATOS-111, ATOS-112, ATOS-113, ATOS-114, ATOS-115, ATOS-116, ATOS-117, ATOS-118, ATOS-119, ATOS-120...126 (write a comment in order), AURORA-2480, AURORA-2481, AURORA-2482, AURORA-2483, AURORA-2484, AURORA-2485, AURORA-2486, AURORA-2487, AURORA-2488, AURORA-2489...2505 (write a comment in order), BALOO-2071, BALOO-2072, BALOO-2073, BALOO-2074, BALOO-2076, BALOO-2077, BALOO-2078, BALOO-2079, BALOO-2081, BALOO-2082...2089 (write a comment in order), BLACK-WHITE-VELVET-01, BLACK-WHITE-VELVET-02, BLACK-WHITE-VELVET-03, BLACK-WHITE-VELVET-04, BLACK-WHITE-VELVET-05, BLACK-WHITE-VELVET-06, BLACK-WHITE-VELVET-07, BLACK-WHITE-VELVET-08, BLACK-WHITE-VELVET-09, BLACK-WHITE-VELVET-09, BLOOM-02, BLOOM-03, BLOOM-04, BLOOM-05, BLOOM-06, BLOOM-07, BLOOM-08, BLOOM-09, BLOOM-10, BRAID-3001, BRAID-3002,