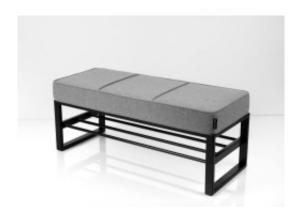

# **Upholstered Bench Industrial Style LGM-425 HAMILTON-2805**

| Number        | 24897            |
|---------------|------------------|
| Producer code | LGM-425          |
| Manufacturer  | Emra Wood Design |

# **Product description**

Upholstered Bench Industrial Style LGM-425 HAMILTON-2805  $\mid$  Width: 40 cm - 200 cm  $\mid$  Height: 40 cm - 50 cm  $\mid$  Depth: 30 cm - 40 cm  $\mid$ 

Technical data

Product-Code:

### Upholstered Bench Industrial Style LGM-425 HAMILTON-2805

- · A functional and practical bench for hallway, living room, bedroom, dressing room, bathroom, reception and office
- Some bench models have a practical shelf for shoes
- The frame and upholstery are made of the highest quality materials
- Production of the bench according to customer requirements

#### **Product features**

- Very high-quality and precise workmanship directly from the manufacturer
- The bench features an interchangeable seat to adapt the product to the future appearance of the room
- The bench does not require self-assembly and is delivered to the customer in its entirety
- Take a look at our fabric palette for more options
- We are at your disposal if you have any questions about the product
- By purchasing a product, you are buying a non-prefabricated item made according to specifications (selection of color, upholstery, materials, etc.)