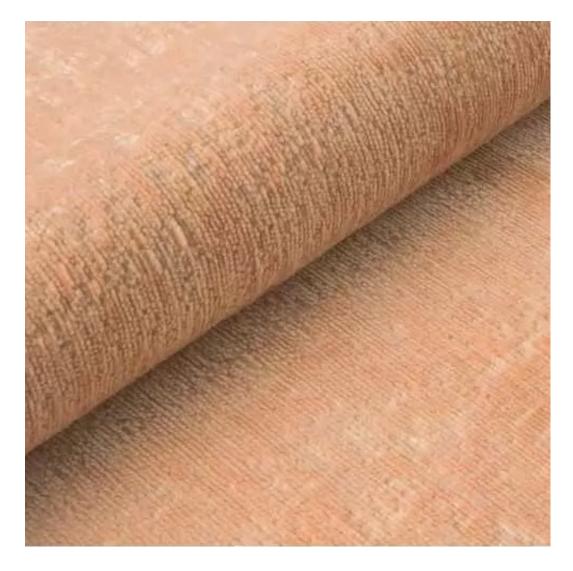

# **Product description**

Upholstered Bench Industrial Style LGM-425 HAMILTON-2805  $\mid$  Width: 40 cm - 200 cm  $\mid$  Height: 40 cm - 50 cm  $\mid$  Depth: 30 cm - 40 cm  $\mid$ 

Technical data

Product-Code:

| LGM-425                 |  |  |
|-------------------------|--|--|
| Catalogue number:       |  |  |
| 24897                   |  |  |
| Condition:              |  |  |
| New                     |  |  |
| Bench width:            |  |  |
| 40 cm - 200 cm          |  |  |
| Choose from parameter   |  |  |
| Bench height:           |  |  |
| 40 cm - 50 cm           |  |  |
| Choose from parameter   |  |  |
| Bench depth:            |  |  |
| 30 cm - 40 cm           |  |  |
| Choose from parameter   |  |  |
| Type of fabric:         |  |  |
| Choose from parameter   |  |  |
| Type of fabric (Photo): |  |  |
| HAMILTON-2805           |  |  |
|                         |  |  |
|                         |  |  |
|                         |  |  |

FLORENCE-ECO-LEATHER

FLOWER-VELVET

FUSHION-ECO-LEATHER

GEODY

**HAMILTON** 

**HEXAGON-VELVET** 

HOLD-ME

**HUSK-VELVET** 