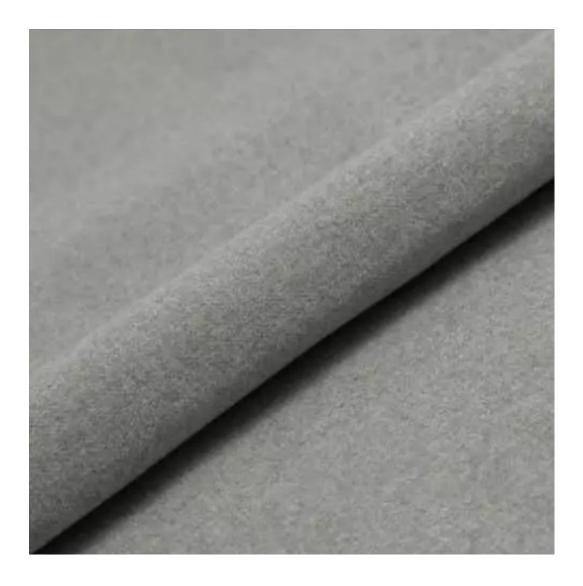

| LGM-425                 |  |  |
|-------------------------|--|--|
| Catalogue number:       |  |  |
| 24897                   |  |  |
| Condition:              |  |  |
| New                     |  |  |
| Bench width:            |  |  |
| 40 cm - 200 cm          |  |  |
| Choose from parameter   |  |  |
| Bench height:           |  |  |
| 40 cm - 50 cm           |  |  |
| Choose from parameter   |  |  |
| Bench depth:            |  |  |
| 30 cm - 40 cm           |  |  |
| Choose from parameter   |  |  |
| Type of fabric:         |  |  |
| Choose from parameter   |  |  |
| Type of fabric (Photo): |  |  |
| HAMILTON-2805           |  |  |
|                         |  |  |
|                         |  |  |
|                         |  |  |

**Height**: 40 cm , 45 cm , 50 cm **Depth**: 30 cm , 35 cm , 40 cm

Type of fabric: HAMILTON-2805 (Photo), ANDRE-1300, ANDRE-1301, ANDRE-1302, ANDRE-1303, ANDRE-1304, ANDRE-1305, ANDRE-1306, ANDRE-1307, ANDRE-1308, ANDRE-1309, ANDRE-1310, ART-DECO-VELVET-01, ART-DECO-VELVET-02, ART-DECO-VELVET-03, ART-DECO-VELVET-04, ART-DECO-VELVET-05, ART-DECO-VELVET-06, ART-DECO-VELVET-07, ART-DECO-VELVET-08, ART-DECO-VELVET-09, ART-DECO-VELVET-10...11 (write a comment in order), ATOS-111, ATOS-112, ATOS-113, ATOS-114, ATOS-115, ATOS-116, ATOS-117, ATOS-118, ATOS-119, ATOS-120...126 (write a comment in order), AURORA-2480, AURORA-2481, AURORA-2482, AURORA-2483, AURORA-2484, AURORA-2485, AURORA-2486, AURORA-2487, AURORA-2488, AURORA-2489...2505 (write a comment in order), BALOO-2071, BALOO-2072, BALOO-2073, BALOO-2074, BALOO-2076, BALOO-2077, BALOO-2078, BALOO-2079, BALOO-2081, BALOO-2082...2089 (write a comment in order), BLACK-WHITE-VELVET-01, BLACK-WHITE-VELVET-02, BLACK-WHITE-VELVET-03, BLACK-WHITE-VELVET-04, BLACK-WHITE-VELVET-05, BLACK-WHITE-VELVET-06, BLACK-WHITE-VELVET-07, BLACK-WHITE-VELVET-08, BLACK-WHITE-VELVET-09, BLACK-WHITE-VELVET-09, BLOOM-02, BLOOM-03, BLOOM-04, BLOOM-05, BLOOM-06, BLOOM-07, BLOOM-08, BLOOM-09, BLOOM-10, BRAID-3001, BRAID-3002,