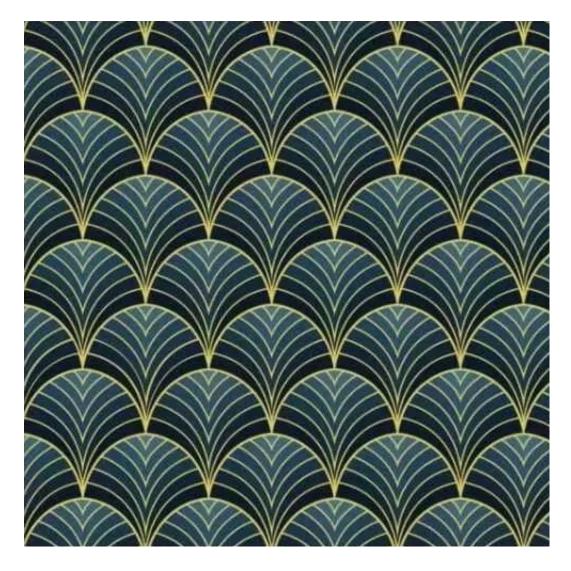

# **Product description**

Upholstered Bench Industrial Style LGM-425 HAMILTON-2805  $\mid$  Width: 40 cm - 200 cm  $\mid$  Height: 40 cm - 50 cm  $\mid$  Depth: 30 cm - 40 cm  $\mid$ 

Technical data

Product-Code:

| LGM-425                 |  |  |
|-------------------------|--|--|
| Catalogue number:       |  |  |
| 24897                   |  |  |
| Condition:              |  |  |
| New                     |  |  |
| Bench width:            |  |  |
| 40 cm - 200 cm          |  |  |
| Choose from parameter   |  |  |
| Bench height:           |  |  |
| 40 cm - 50 cm           |  |  |
| Choose from parameter   |  |  |
| Bench depth:            |  |  |
| 30 cm - 40 cm           |  |  |
| Choose from parameter   |  |  |
| Type of fabric:         |  |  |
| Choose from parameter   |  |  |
| Type of fabric (Photo): |  |  |
| HAMILTON-2805           |  |  |
|                         |  |  |
|                         |  |  |
|                         |  |  |

**Height**: 40 cm , 45 cm , 50 cm **Depth**: 30 cm , 35 cm , 40 cm

Type of fabric: HAMILTON-2805 (Photo), ANDRE-1300, ANDRE-1301, ANDRE-1302, ANDRE-1303, ANDRE-1304, ANDRE-1305, ANDRE-1306, ANDRE-1307, ANDRE-1308, ANDRE-1309, ANDRE-1310, ART-DECO-VELVET-01, ART-DECO-VELVET-02, ART-DECO-VELVET-03, ART-DECO-VELVET-04, ART-DECO-VELVET-05, ART-DECO-VELVET-06, ART-DECO-VELVET-07, ART-DECO-VELVET-08, ART-DECO-VELVET-09, ART-DECO-VELVET-10...11 (write a comment in order), ATOS-111, ATOS-112, ATOS-113, ATOS-114, ATOS-115, ATOS-116, ATOS-117, ATOS-118, ATOS-119, ATOS-120...126 (write a comment in order), AURORA-2480, AURORA-2481, AURORA-2482, AURORA-2483, AURORA-2484, AURORA-2485, AURORA-2486, AURORA-2487, AURORA-2488, AURORA-2489...2505 (write a comment in order), BALOO-2071, BALOO-2072, BALOO-2073, BALOO-2074, BALOO-2076, BALOO-2077, BALOO-2078, BALOO-2079, BALOO-2081, BALOO-2082...2089 (write a comment in order), BLACK-WHITE-VELVET-01, BLACK-WHITE-VELVET-02, BLACK-WHITE-VELVET-03, BLACK-WHITE-VELVET-04, BLACK-WHITE-VELVET-05, BLACK-WHITE-VELVET-06, BLACK-WHITE-VELVET-07, BLACK-WHITE-VELVET-08, BLACK-WHITE-VELVET-09, BLACK-WHITE-VELVET-09, BLOOM-02, BLOOM-03, BLOOM-04, BLOOM-05, BLOOM-06, BLOOM-07, BLOOM-08, BLOOM-09, BLOOM-10, BRAID-3001, BRAID-3002,