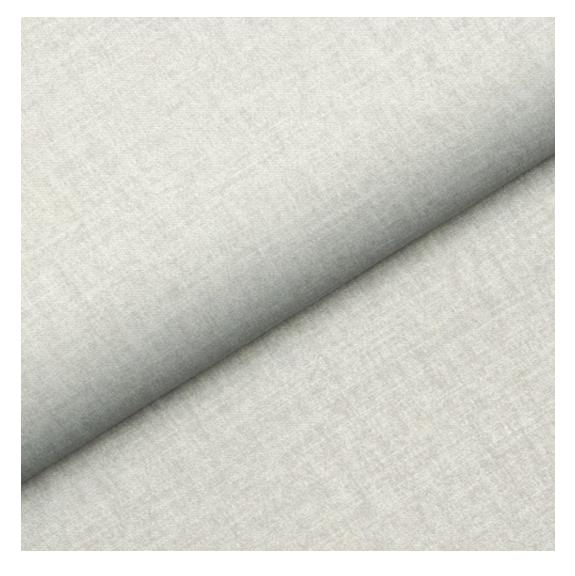

# **Product description**

Upholstered Bench Industrial Style LGM-425 HAMILTON-2805  $\mid$  Width: 40 cm - 200 cm  $\mid$  Height: 40 cm - 50 cm  $\mid$  Depth: 30 cm - 40 cm  $\mid$ 

Technical data

Product-Code:

| LGM-425                 |  |  |
|-------------------------|--|--|
| Catalogue number:       |  |  |
| 24897                   |  |  |
| Condition:              |  |  |
| New                     |  |  |
| Bench width:            |  |  |
| 40 cm - 200 cm          |  |  |
| Choose from parameter   |  |  |
| Bench height:           |  |  |
| 40 cm - 50 cm           |  |  |
| Choose from parameter   |  |  |
| Bench depth:            |  |  |
| 30 cm - 40 cm           |  |  |
| Choose from parameter   |  |  |
| Type of fabric:         |  |  |
| Choose from parameter   |  |  |
| Type of fabric (Photo): |  |  |
| HAMILTON-2805           |  |  |
|                         |  |  |
|                         |  |  |
|                         |  |  |

**Height**: 40 cm , 45 cm , 50 cm **Depth**: 30 cm , 35 cm , 40 cm

Type of fabric: HAMILTON-2805 (Photo), ANDRE-1300, ANDRE-1301, ANDRE-1302, ANDRE-1303, ANDRE-1304, ANDRE-1305, ANDRE-1306, ANDRE-1307, ANDRE-1308, ANDRE-1309, ANDRE-1310, ART-DECO-VELVET-01, ART-DECO-VELVET-02, ART-DECO-VELVET-03, ART-DECO-VELVET-04, ART-DECO-VELVET-05, ART-DECO-VELVET-06, ART-DECO-VELVET-07, ART-DECO-VELVET-08, ART-DECO-VELVET-09, ART-DECO-VELVET-10...11 (write a comment in order), ATOS-111, ATOS-112, ATOS-113, ATOS-114, ATOS-115, ATOS-116, ATOS-117, ATOS-118, ATOS-119, ATOS-120...126 (write a comment in order), AURORA-2480, AURORA-2481, AURORA-2482, AURORA-2483, AURORA-2484, AURORA-2485, AURORA-2486, AURORA-2487, AURORA-2488, AURORA-2489...2505 (write a comment in order), BALOO-2071, BALOO-2072, BALOO-2073, BALOO-2074, BALOO-2076, BALOO-2077, BALOO-2078, BALOO-2079, BALOO-2081, BALOO-2082...2089 (write a comment in order), BLACK-WHITE-VELVET-01, BLACK-WHITE-VELVET-02, BLACK-WHITE-VELVET-03, BLACK-WHITE-VELVET-04, BLACK-WHITE-VELVET-05, BLACK-WHITE-VELVET-06, BLACK-WHITE-VELVET-07, BLACK-WHITE-VELVET-08, BLACK-WHITE-VELVET-09, BLACK-WHITE-VELVET-09, BLOOM-02, BLOOM-03, BLOOM-04, BLOOM-05, BLOOM-06, BLOOM-07, BLOOM-08, BLOOM-09, BLOOM-10, BRAID-3001, BRAID-3002,