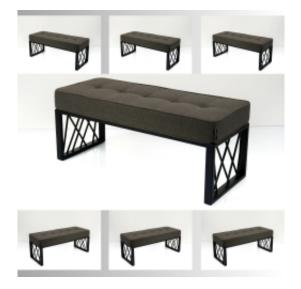

# Upholstered Bench Industrial Style LGM-424 HAMILTON-2818

| Number        | 24896            |
|---------------|------------------|
| Producer code | LGM-424          |
| Manufacturer  | Emra Wood Design |

## **Product description**

Upholstered Bench Industrial Style LGM-424 HAMILTON-2818 | Width: 40 cm - 200 cm | Height: 40 cm - 50 cm | Depth: 30 cm - 40 cm |

Technical data

Product-Code:

#### Upholstered Bench Industrial Style LGM-424 HAMILTON-2818

- A functional and practical bench for hallway, living room, bedroom, dressing room, bathroom, reception and office
- Some bench models have a practical shelf for shoes
- The frame and upholstery are made of the highest quality materials
- Production of the bench according to customer requirements

Product features

- Very high-quality and precise workmanship directly from the manufacturer
- The bench features an interchangeable seat to adapt the product to the future appearance of the room
- The bench does not require self-assembly and is delivered to the customer in its entirety
- Take a look at our fabric palette for more options
- We are at your disposal if you have any questions about the product
- By purchasing a product, you are buying a non-prefabricated item made according to specifications (selection of color, upholstery, materials, etc.)