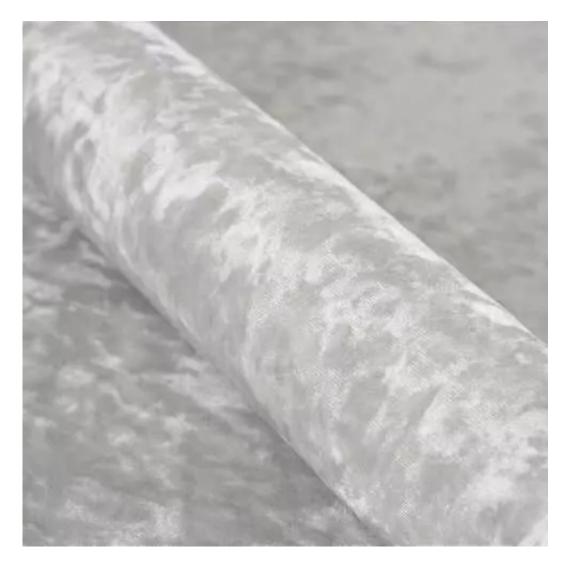

# **Product description**

Upholstered Bench Industrial Style LGM-423 HAMILTON-2816 | Width: 40 cm - 200 cm | Height: 40 cm - 50 cm | Depth: 30 cm - 40 cm |

Technical data

Product-Code:

| LGM-423                 |  |  |  |
|-------------------------|--|--|--|
| Catalogue number:       |  |  |  |
| 24895                   |  |  |  |
| Condition:              |  |  |  |
| New                     |  |  |  |
| Bench width:            |  |  |  |
| 40 cm - 200 cm          |  |  |  |
| Choose from parameter   |  |  |  |
| Bench height:           |  |  |  |
| 40 cm - 50 cm           |  |  |  |
| Choose from parameter   |  |  |  |
| Bench depth:            |  |  |  |
| 30 cm - 40 cm           |  |  |  |
| Choose from parameter   |  |  |  |
| Type of fabric:         |  |  |  |
| Choose from parameter   |  |  |  |
| Type of fabric (Photo): |  |  |  |
| HAMILTON-2816           |  |  |  |
|                         |  |  |  |
|                         |  |  |  |
|                         |  |  |  |
|                         |  |  |  |

**Height**: 40 cm , 45 cm , 50 cm **Depth**: 30 cm , 35 cm , 40 cm

Type of fabric: HAMILTON-2816 (Photo), ANDRE-1300, ANDRE-1301, ANDRE-1302, ANDRE-1303, ANDRE-1304, ANDRE-1305, ANDRE-1306, ANDRE-1307, ANDRE-1308, ANDRE-1309, ANDRE-1310, ART-DECO-VELVET-01, ART-DECO-VELVET-02, ART-DECO-VELVET-03, ART-DECO-VELVET-04, ART-DECO-VELVET-05, ART-DECO-VELVET-06, ART-DECO-VELVET-07, ART-DECO-VELVET-08, ART-DECO-VELVET-09, ART-DECO-VELVET-10...11 (write a comment in order), ATOS-111, ATOS-112, ATOS-113, ATOS-114, ATOS-115, ATOS-116, ATOS-117, ATOS-118, ATOS-119, ATOS-120...126 (write a comment in order), AURORA-2480, AURORA-2481, AURORA-2482, AURORA-2483, AURORA-2484, AURORA-2485, AURORA-2486, AURORA-2487, AURORA-2488, AURORA-2489...2505 (write a comment in order), BALOO-2071, BALOO-2072, BALOO-2073, BALOO-2074, BALOO-2076, BALOO-2077, BALOO-2078, BALOO-2079, BALOO-2081, BALOO-2082...2089 (write a comment in order), BLACK-WHITE-VELVET-01, BLACK-WHITE-VELVET-02, BLACK-WHITE-VELVET-03, BLACK-WHITE-VELVET-04, BLACK-WHITE-VELVET-05, BLACK-WHITE-VELVET-06, BLACK-WHITE-VELVET-07, BLACK-WHITE-VELVET-08, BLACK-WHITE-VELVET-09, BLACK-WHITE-VELVET-09, BLOOM-01, BLOOM-02, BLOOM-03, BLOOM-04, BLOOM-05, BLOOM-06, BLOOM-07, BLOOM-08, BLOOM-09, BLOOM-10, BRAID-3001, BRAID-3002,