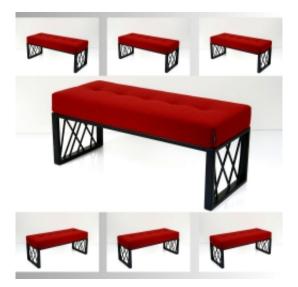

# **Upholstered Bench Industrial Style LGM-423 HAMILTON-2816**

| Number        | 24895            |
|---------------|------------------|
| Producer code | LGM-423          |
| Manufacturer  | Emra Wood Design |

# **Product description**

Upholstered Bench Industrial Style LGM-423 HAMILTON-2816 | Width: 40 cm - 200 cm | Height: 40 cm - 50 cm | Depth: 30 cm - 40 cm |

Technical data

Product-Code:

| LGM-423                 |  |  |  |
|-------------------------|--|--|--|
| Catalogue number:       |  |  |  |
| 24895                   |  |  |  |
| Condition:              |  |  |  |
| New                     |  |  |  |
| Bench width:            |  |  |  |
| 40 cm - 200 cm          |  |  |  |
| Choose from parameter   |  |  |  |
| Bench height:           |  |  |  |
| 40 cm - 50 cm           |  |  |  |
| Choose from parameter   |  |  |  |
| Bench depth:            |  |  |  |
| 30 cm - 40 cm           |  |  |  |
| Choose from parameter   |  |  |  |
| Type of fabric:         |  |  |  |
| Choose from parameter   |  |  |  |
| Type of fabric (Photo): |  |  |  |
| HAMILTON-2816           |  |  |  |
|                         |  |  |  |
|                         |  |  |  |
|                         |  |  |  |
|                         |  |  |  |

## Upholstered Bench Industrial Style LGM-423 HAMILTON-2816

- · A functional and practical bench for hallway, living room, bedroom, dressing room, bathroom, reception and office
- Some bench models have a practical shelf for shoes
- The frame and upholstery are made of the highest quality materials
- Production of the bench according to customer requirements

#### **Product features**

- Very high-quality and precise workmanship directly from the manufacturer
- The bench features an interchangeable seat to adapt the product to the future appearance of the room
- The bench does not require self-assembly and is delivered to the customer in its entirety
- Take a look at our fabric palette for more options
- We are at your disposal if you have any questions about the product
- By purchasing a product, you are buying a non-prefabricated item made according to specifications (selection of color, upholstery, materials, etc.)