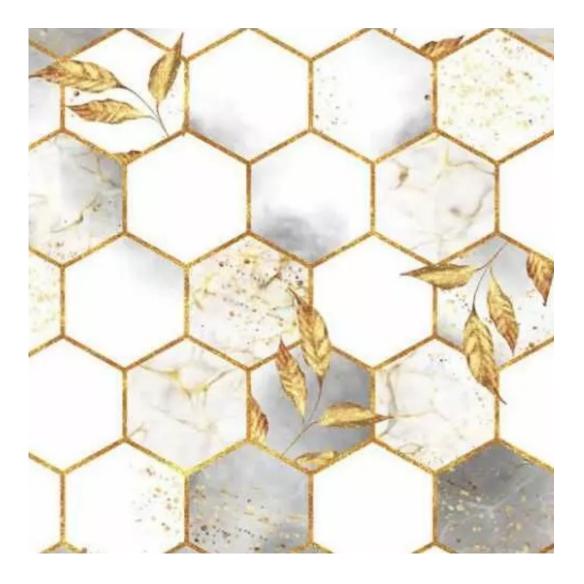

# **Product description**

Upholstered Bench Industrial Style LGM-423 HAMILTON-2816 | Width: 40 cm - 200 cm | Height: 40 cm - 50 cm | Depth: 30 cm - 40 cm |

Technical data

Product-Code:

| LGM-423                 |  |  |  |
|-------------------------|--|--|--|
| Catalogue number:       |  |  |  |
| 24895                   |  |  |  |
| Condition:              |  |  |  |
| New                     |  |  |  |
| Bench width:            |  |  |  |
| 40 cm - 200 cm          |  |  |  |
| Choose from parameter   |  |  |  |
| Bench height:           |  |  |  |
| 40 cm - 50 cm           |  |  |  |
| Choose from parameter   |  |  |  |
| Bench depth:            |  |  |  |
| 30 cm - 40 cm           |  |  |  |
| Choose from parameter   |  |  |  |
| Type of fabric:         |  |  |  |
| Choose from parameter   |  |  |  |
| Type of fabric (Photo): |  |  |  |
| HAMILTON-2816           |  |  |  |
|                         |  |  |  |
|                         |  |  |  |
|                         |  |  |  |
|                         |  |  |  |

**Height**: 40 cm , 45 cm , 50 cm **Depth**: 30 cm , 35 cm , 40 cm

Type of fabric: HAMILTON-2816 (Photo), ANDRE-1300, ANDRE-1301, ANDRE-1302, ANDRE-1303, ANDRE-1304, ANDRE-1305, ANDRE-1306, ANDRE-1307, ANDRE-1308, ANDRE-1309, ANDRE-1310, ART-DECO-VELVET-01, ART-DECO-VELVET-02, ART-DECO-VELVET-03, ART-DECO-VELVET-04, ART-DECO-VELVET-05, ART-DECO-VELVET-06, ART-DECO-VELVET-07, ART-DECO-VELVET-08, ART-DECO-VELVET-09, ART-DECO-VELVET-10...11 (write a comment in order), ATOS-111, ATOS-112, ATOS-113, ATOS-114, ATOS-115, ATOS-116, ATOS-117, ATOS-118, ATOS-119, ATOS-120...126 (write a comment in order), AURORA-2480, AURORA-2481, AURORA-2482, AURORA-2483, AURORA-2484, AURORA-2485, AURORA-2486, AURORA-2487, AURORA-2488, AURORA-2489...2505 (write a comment in order), BALOO-2071, BALOO-2072, BALOO-2073, BALOO-2074, BALOO-2076, BALOO-2077, BALOO-2078, BALOO-2079, BALOO-2081, BALOO-2082...2089 (write a comment in order), BLACK-WHITE-VELVET-01, BLACK-WHITE-VELVET-02, BLACK-WHITE-VELVET-03, BLACK-WHITE-VELVET-04, BLACK-WHITE-VELVET-05, BLACK-WHITE-VELVET-06, BLACK-WHITE-VELVET-07, BLACK-WHITE-VELVET-08, BLACK-WHITE-VELVET-09, BLACK-WHITE-VELVET-09, BLOOM-01, BLOOM-02, BLOOM-03, BLOOM-04, BLOOM-05, BLOOM-06, BLOOM-07, BLOOM-08, BLOOM-09, BLOOM-10, BRAID-3001, BRAID-3002,