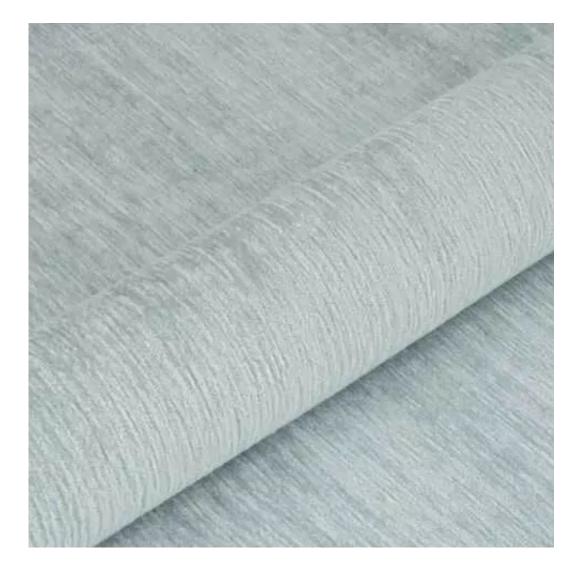

# **Product description**

Upholstered Bench Industrial Style LGM-423 HAMILTON-2816 | Width: 40 cm - 200 cm | Height: 40 cm - 50 cm | Depth: 30 cm - 40 cm |

Technical data

Product-Code:

| LGM-423                 |  |  |  |
|-------------------------|--|--|--|
| Catalogue number:       |  |  |  |
| 24895                   |  |  |  |
| Condition:              |  |  |  |
| New                     |  |  |  |
| Bench width:            |  |  |  |
| 40 cm - 200 cm          |  |  |  |
| Choose from parameter   |  |  |  |
| Bench height:           |  |  |  |
| 40 cm - 50 cm           |  |  |  |
| Choose from parameter   |  |  |  |
| Bench depth:            |  |  |  |
| 30 cm - 40 cm           |  |  |  |
| Choose from parameter   |  |  |  |
| Type of fabric:         |  |  |  |
| Choose from parameter   |  |  |  |
| Type of fabric (Photo): |  |  |  |
| HAMILTON-2816           |  |  |  |
|                         |  |  |  |
|                         |  |  |  |
|                         |  |  |  |
|                         |  |  |  |

**Height**: 40 cm , 45 cm , 50 cm **Depth**: 30 cm , 35 cm , 40 cm

Type of fabric: HAMILTON-2816 (Photo), ANDRE-1300, ANDRE-1301, ANDRE-1302, ANDRE-1303, ANDRE-1304, ANDRE-1305, ANDRE-1306, ANDRE-1307, ANDRE-1308, ANDRE-1309, ANDRE-1310, ART-DECO-VELVET-01, ART-DECO-VELVET-02, ART-DECO-VELVET-03, ART-DECO-VELVET-04, ART-DECO-VELVET-05, ART-DECO-VELVET-06, ART-DECO-VELVET-07, ART-DECO-VELVET-08, ART-DECO-VELVET-09, ART-DECO-VELVET-10...11 (write a comment in order), ATOS-111, ATOS-112, ATOS-113, ATOS-114, ATOS-115, ATOS-116, ATOS-117, ATOS-118, ATOS-119, ATOS-120...126 (write a comment in order), AURORA-2480, AURORA-2481, AURORA-2482, AURORA-2483, AURORA-2484, AURORA-2485, AURORA-2486, AURORA-2487, AURORA-2488, AURORA-2489...2505 (write a comment in order), BALOO-2071, BALOO-2072, BALOO-2073, BALOO-2074, BALOO-2076, BALOO-2077, BALOO-2078, BALOO-2079, BALOO-2081, BALOO-2082...2089 (write a comment in order), BLACK-WHITE-VELVET-01, BLACK-WHITE-VELVET-02, BLACK-WHITE-VELVET-03, BLACK-WHITE-VELVET-04, BLACK-WHITE-VELVET-05, BLACK-WHITE-VELVET-06, BLACK-WHITE-VELVET-07, BLACK-WHITE-VELVET-08, BLACK-WHITE-VELVET-09, BLACK-WHITE-VELVET-09, BLOOM-01, BLOOM-02, BLOOM-03, BLOOM-04, BLOOM-05, BLOOM-06, BLOOM-07, BLOOM-08, BLOOM-09, BLOOM-10, BRAID-3001, BRAID-3002,