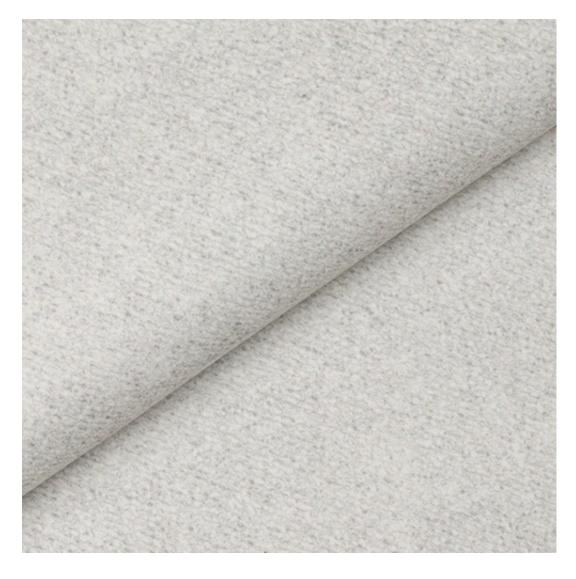

# **Product description**

Upholstered Bench Industrial Style LGM-423 HAMILTON-2816 | Width: 40 cm - 200 cm | Height: 40 cm - 50 cm | Depth: 30 cm - 40 cm |

Technical data

Product-Code:

| LGM-423                 |  |  |  |
|-------------------------|--|--|--|
| Catalogue number:       |  |  |  |
| 24895                   |  |  |  |
| Condition:              |  |  |  |
| New                     |  |  |  |
| Bench width:            |  |  |  |
| 40 cm - 200 cm          |  |  |  |
| Choose from parameter   |  |  |  |
| Bench height:           |  |  |  |
| 40 cm - 50 cm           |  |  |  |
| Choose from parameter   |  |  |  |
| Bench depth:            |  |  |  |
| 30 cm - 40 cm           |  |  |  |
| Choose from parameter   |  |  |  |
| Type of fabric:         |  |  |  |
| Choose from parameter   |  |  |  |
| Type of fabric (Photo): |  |  |  |
| HAMILTON-2816           |  |  |  |
|                         |  |  |  |
|                         |  |  |  |
|                         |  |  |  |
|                         |  |  |  |

**Height**: 40 cm , 45 cm , 50 cm **Depth**: 30 cm , 35 cm , 40 cm

Type of fabric: HAMILTON-2816 (Photo), ANDRE-1300, ANDRE-1301, ANDRE-1302, ANDRE-1303, ANDRE-1304, ANDRE-1305, ANDRE-1306, ANDRE-1307, ANDRE-1308, ANDRE-1309, ANDRE-1310, ART-DECO-VELVET-01, ART-DECO-VELVET-02, ART-DECO-VELVET-03, ART-DECO-VELVET-04, ART-DECO-VELVET-05, ART-DECO-VELVET-06, ART-DECO-VELVET-07, ART-DECO-VELVET-08, ART-DECO-VELVET-09, ART-DECO-VELVET-10...11 (write a comment in order), ATOS-111, ATOS-112, ATOS-113, ATOS-114, ATOS-115, ATOS-116, ATOS-117, ATOS-118, ATOS-119, ATOS-120...126 (write a comment in order), AURORA-2480, AURORA-2481, AURORA-2482, AURORA-2483, AURORA-2484, AURORA-2485, AURORA-2486, AURORA-2487, AURORA-2488, AURORA-2489...2505 (write a comment in order), BALOO-2071, BALOO-2072, BALOO-2073, BALOO-2074, BALOO-2076, BALOO-2077, BALOO-2078, BALOO-2079, BALOO-2081, BALOO-2082...2089 (write a comment in order), BLACK-WHITE-VELVET-01, BLACK-WHITE-VELVET-02, BLACK-WHITE-VELVET-03, BLACK-WHITE-VELVET-04, BLACK-WHITE-VELVET-05, BLACK-WHITE-VELVET-06, BLACK-WHITE-VELVET-07, BLACK-WHITE-VELVET-08, BLACK-WHITE-VELVET-09, BLACK-WHITE-VELVET-09, BLOOM-01, BLOOM-02, BLOOM-03, BLOOM-04, BLOOM-05, BLOOM-06, BLOOM-07, BLOOM-08, BLOOM-09, BLOOM-10, BRAID-3001, BRAID-3002,