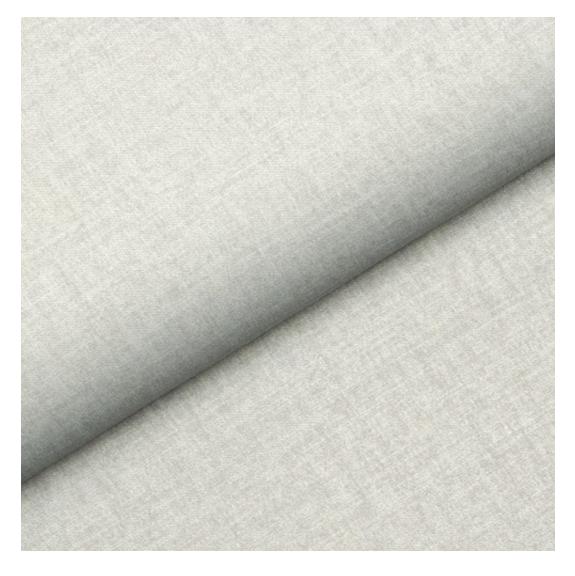

# **Product description**

Upholstered Bench Industrial Style LGM-423 HAMILTON-2816 | Width: 40 cm - 200 cm | Height: 40 cm - 50 cm | Depth: 30 cm - 40 cm |

Technical data

Product-Code:

| LGM-423                 |  |  |  |
|-------------------------|--|--|--|
| Catalogue number:       |  |  |  |
| 24895                   |  |  |  |
| Condition:              |  |  |  |
| New                     |  |  |  |
| Bench width:            |  |  |  |
| 40 cm - 200 cm          |  |  |  |
| Choose from parameter   |  |  |  |
| Bench height:           |  |  |  |
| 40 cm - 50 cm           |  |  |  |
| Choose from parameter   |  |  |  |
| Bench depth:            |  |  |  |
| 30 cm - 40 cm           |  |  |  |
| Choose from parameter   |  |  |  |
| Type of fabric:         |  |  |  |
| Choose from parameter   |  |  |  |
| Type of fabric (Photo): |  |  |  |
| HAMILTON-2816           |  |  |  |
|                         |  |  |  |
|                         |  |  |  |
|                         |  |  |  |
|                         |  |  |  |

**Height**: 40 cm , 45 cm , 50 cm **Depth**: 30 cm , 35 cm , 40 cm

Type of fabric: HAMILTON-2816 (Photo), ANDRE-1300, ANDRE-1301, ANDRE-1302, ANDRE-1303, ANDRE-1304, ANDRE-1305, ANDRE-1306, ANDRE-1307, ANDRE-1308, ANDRE-1309, ANDRE-1310, ART-DECO-VELVET-01, ART-DECO-VELVET-02, ART-DECO-VELVET-03, ART-DECO-VELVET-04, ART-DECO-VELVET-05, ART-DECO-VELVET-06, ART-DECO-VELVET-07, ART-DECO-VELVET-08, ART-DECO-VELVET-09, ART-DECO-VELVET-10...11 (write a comment in order), ATOS-111, ATOS-112, ATOS-113, ATOS-114, ATOS-115, ATOS-116, ATOS-117, ATOS-118, ATOS-119, ATOS-120...126 (write a comment in order), AURORA-2480, AURORA-2481, AURORA-2482, AURORA-2483, AURORA-2484, AURORA-2485, AURORA-2486, AURORA-2487, AURORA-2488, AURORA-2489...2505 (write a comment in order), BALOO-2071, BALOO-2072, BALOO-2073, BALOO-2074, BALOO-2076, BALOO-2077, BALOO-2078, BALOO-2079, BALOO-2081, BALOO-2082...2089 (write a comment in order), BLACK-WHITE-VELVET-01, BLACK-WHITE-VELVET-02, BLACK-WHITE-VELVET-03, BLACK-WHITE-VELVET-04, BLACK-WHITE-VELVET-05, BLACK-WHITE-VELVET-06, BLACK-WHITE-VELVET-07, BLACK-WHITE-VELVET-08, BLACK-WHITE-VELVET-09, BLACK-WHITE-VELVET-09, BLOOM-01, BLOOM-02, BLOOM-03, BLOOM-04, BLOOM-05, BLOOM-06, BLOOM-07, BLOOM-08, BLOOM-09, BLOOM-10, BRAID-3001, BRAID-3002,