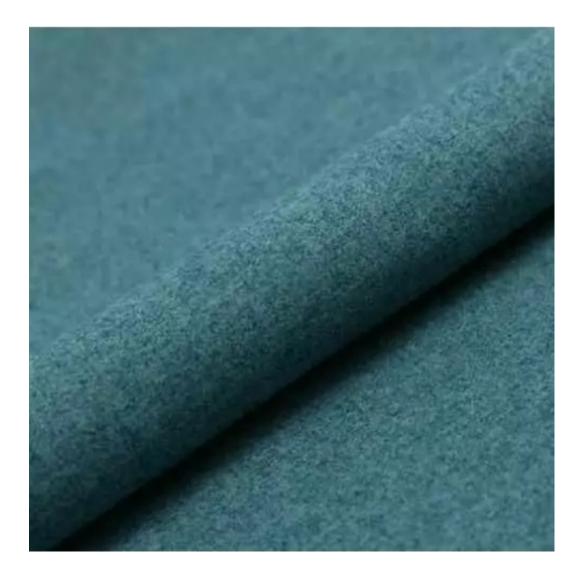

| LGM-422                 |  |  |  |
|-------------------------|--|--|--|
| Catalogue number:       |  |  |  |
| 24894                   |  |  |  |
| Condition:              |  |  |  |
| New                     |  |  |  |
| Bench width:            |  |  |  |
| 40 cm - 200 cm          |  |  |  |
| Choose from parameter   |  |  |  |
| Bench height:           |  |  |  |
| 40 cm - 50 cm           |  |  |  |
| Choose from parameter   |  |  |  |
| Bench depth:            |  |  |  |
| 30 cm - 40 cm           |  |  |  |
| Choose from parameter   |  |  |  |
| Type of fabric:         |  |  |  |
| Choose from parameter   |  |  |  |
| Type of fabric (Photo): |  |  |  |
| HAMILTON-2811           |  |  |  |
|                         |  |  |  |
|                         |  |  |  |
|                         |  |  |  |

FLORENCE-ECO-LEATHER

FLOWER-VELVET

FUSHION-ECO-LEATHER

GEODY

**HAMILTON** 

**HEXAGON-VELVET** 

HOLD-ME

**HUSK-VELVET** 