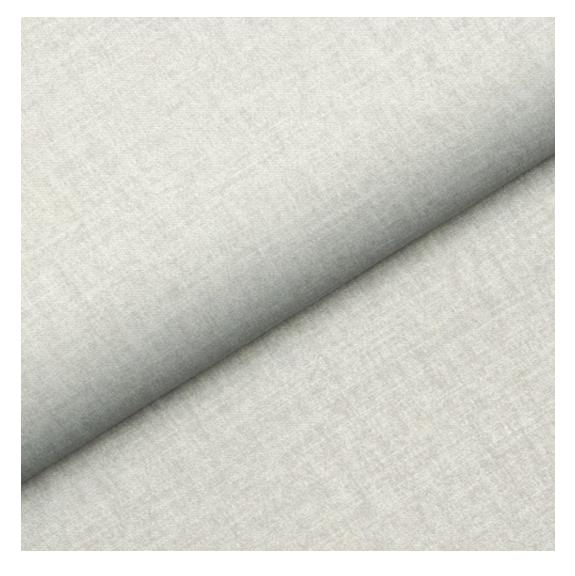

# **Product description**

Upholstered Bench Industrial Style LGM-422 HAMILTON-2811  $\mid$  Width: 40 cm - 200 cm  $\mid$  Height: 40 cm - 50 cm  $\mid$  Depth: 30 cm - 40 cm  $\mid$ 

Technical data

Product-Code:

| LGM-422                 |  |  |  |
|-------------------------|--|--|--|
| Catalogue number:       |  |  |  |
| 24894                   |  |  |  |
| Condition:              |  |  |  |
| New                     |  |  |  |
| Bench width:            |  |  |  |
| 40 cm - 200 cm          |  |  |  |
| Choose from parameter   |  |  |  |
| Bench height:           |  |  |  |
| 40 cm - 50 cm           |  |  |  |
| Choose from parameter   |  |  |  |
| Bench depth:            |  |  |  |
| 30 cm - 40 cm           |  |  |  |
| Choose from parameter   |  |  |  |
| Type of fabric:         |  |  |  |
| Choose from parameter   |  |  |  |
| Type of fabric (Photo): |  |  |  |
| HAMILTON-2811           |  |  |  |
|                         |  |  |  |
|                         |  |  |  |
|                         |  |  |  |

FLORENCE-ECO-LEATHER

FLOWER-VELVET

FUSHION-ECO-LEATHER

GEODY

**HAMILTON** 

**HEXAGON-VELVET** 

HOLD-ME

**HUSK-VELVET** 