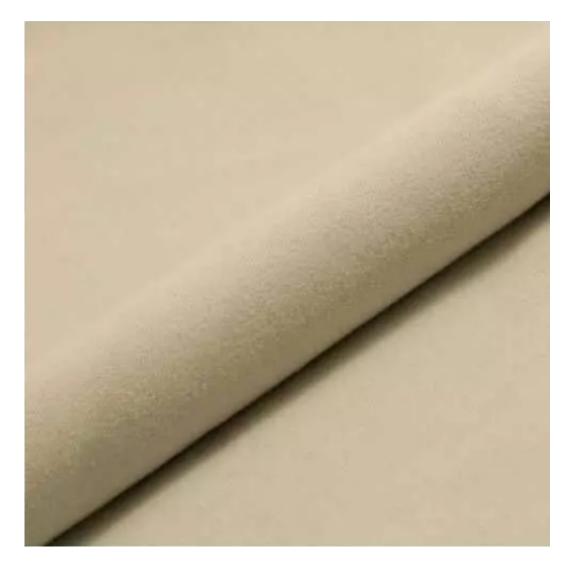

# **Product description**

Upholstered Bench Industrial Style LGM-422 HAMILTON-2811  $\mid$  Width: 40 cm - 200 cm  $\mid$  Height: 40 cm - 50 cm  $\mid$  Depth: 30 cm - 40 cm  $\mid$ 

Technical data

Product-Code:

| LGM-422                 |  |  |  |
|-------------------------|--|--|--|
| Catalogue number:       |  |  |  |
| 24894                   |  |  |  |
| Condition:              |  |  |  |
| New                     |  |  |  |
| Bench width:            |  |  |  |
| 40 cm - 200 cm          |  |  |  |
| Choose from parameter   |  |  |  |
| Bench height:           |  |  |  |
| 40 cm - 50 cm           |  |  |  |
| Choose from parameter   |  |  |  |
| Bench depth:            |  |  |  |
| 30 cm - 40 cm           |  |  |  |
| Choose from parameter   |  |  |  |
| Type of fabric:         |  |  |  |
| Choose from parameter   |  |  |  |
| Type of fabric (Photo): |  |  |  |
| HAMILTON-2811           |  |  |  |
|                         |  |  |  |
|                         |  |  |  |
|                         |  |  |  |

**Height**: 40 cm , 45 cm , 50 cm **Depth**: 30 cm , 35 cm , 40 cm

Type of fabric: HAMILTON-2811 (Photo), ANDRE-1300, ANDRE-1301, ANDRE-1302, ANDRE-1303, ANDRE-1304, ANDRE-1305, ANDRE-1306, ANDRE-1307, ANDRE-1308, ANDRE-1309, ANDRE-1310, ART-DECO-VELVET-01, ART-DECO-VELVET-02, ART-DECO-VELVET-03, ART-DECO-VELVET-04, ART-DECO-VELVET-05, ART-DECO-VELVET-06, ART-DECO-VELVET-07, ART-DECO-VELVET-08, ART-DECO-VELVET-09, ART-DECO-VELVET-10...11 (write a comment in order), ATOS-111, ATOS-112, ATOS-113, ATOS-114, ATOS-115, ATOS-116, ATOS-117, ATOS-118, ATOS-119, ATOS-120...126 (write a comment in order), AURORA-2480, AURORA-2481, AURORA-2482, AURORA-2483, AURORA-2484, AURORA-2485, AURORA-2486, AURORA-2487, AURORA-2488, AURORA-2489...2505 (write a comment in order), BALOO-2071, BALOO-2072, BALOO-2073, BALOO-2074, BALOO-2076, BALOO-2077, BALOO-2078, BALOO-2079, BALOO-2081, BALOO-2082...2089 (write a comment in order), BLACK-WHITE-VELVET-01, BLACK-WHITE-VELVET-02, BLACK-WHITE-VELVET-03, BLACK-WHITE-VELVET-04, BLACK-WHITE-VELVET-05, BLACK-WHITE-VELVET-06, BLACK-WHITE-VELVET-07, BLACK-WHITE-VELVET-08, BLACK-WHITE-VELVET-09, BLACK-WHITE-VELVET-09, BLOOM-02, BLOOM-03, BLOOM-04, BLOOM-05, BLOOM-06, BLOOM-07, BLOOM-08, BLOOM-09, BLOOM-10, BRAID-3001, BRAID-3002,