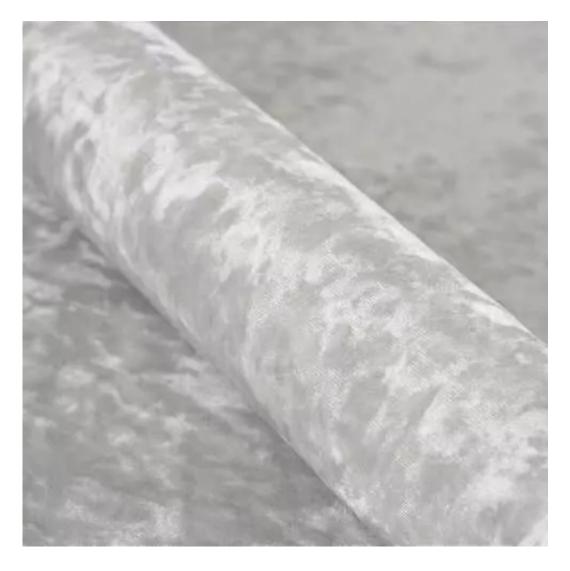

# **Product description**

Upholstered Bench Industrial Style LGM-422 HAMILTON-2811  $\mid$  Width: 40 cm - 200 cm  $\mid$  Height: 40 cm - 50 cm  $\mid$  Depth: 30 cm - 40 cm  $\mid$ 

Technical data

Product-Code:

| LGM-422                 |  |  |  |
|-------------------------|--|--|--|
| Catalogue number:       |  |  |  |
| 24894                   |  |  |  |
| Condition:              |  |  |  |
| New                     |  |  |  |
| Bench width:            |  |  |  |
| 40 cm - 200 cm          |  |  |  |
| Choose from parameter   |  |  |  |
| Bench height:           |  |  |  |
| 40 cm - 50 cm           |  |  |  |
| Choose from parameter   |  |  |  |
| Bench depth:            |  |  |  |
| 30 cm - 40 cm           |  |  |  |
| Choose from parameter   |  |  |  |
| Type of fabric:         |  |  |  |
| Choose from parameter   |  |  |  |
| Type of fabric (Photo): |  |  |  |
| HAMILTON-2811           |  |  |  |
|                         |  |  |  |
|                         |  |  |  |
|                         |  |  |  |

**Height**: 40 cm , 45 cm , 50 cm **Depth**: 30 cm , 35 cm , 40 cm

Type of fabric: HAMILTON-2811 (Photo), ANDRE-1300, ANDRE-1301, ANDRE-1302, ANDRE-1303, ANDRE-1304, ANDRE-1305, ANDRE-1306, ANDRE-1307, ANDRE-1308, ANDRE-1309, ANDRE-1310, ART-DECO-VELVET-01, ART-DECO-VELVET-02, ART-DECO-VELVET-03, ART-DECO-VELVET-04, ART-DECO-VELVET-05, ART-DECO-VELVET-06, ART-DECO-VELVET-07, ART-DECO-VELVET-08, ART-DECO-VELVET-09, ART-DECO-VELVET-10...11 (write a comment in order), ATOS-111, ATOS-112, ATOS-113, ATOS-114, ATOS-115, ATOS-116, ATOS-117, ATOS-118, ATOS-119, ATOS-120...126 (write a comment in order), AURORA-2480, AURORA-2481, AURORA-2482, AURORA-2483, AURORA-2484, AURORA-2485, AURORA-2486, AURORA-2487, AURORA-2488, AURORA-2489...2505 (write a comment in order), BALOO-2071, BALOO-2072, BALOO-2073, BALOO-2074, BALOO-2076, BALOO-2077, BALOO-2078, BALOO-2079, BALOO-2081, BALOO-2082...2089 (write a comment in order), BLACK-WHITE-VELVET-01, BLACK-WHITE-VELVET-02, BLACK-WHITE-VELVET-03, BLACK-WHITE-VELVET-04, BLACK-WHITE-VELVET-05, BLACK-WHITE-VELVET-06, BLACK-WHITE-VELVET-07, BLACK-WHITE-VELVET-08, BLACK-WHITE-VELVET-09, BLACK-WHITE-VELVET-09, BLOOM-02, BLOOM-03, BLOOM-04, BLOOM-05, BLOOM-06, BLOOM-07, BLOOM-08, BLOOM-09, BLOOM-10, BRAID-3001, BRAID-3002,