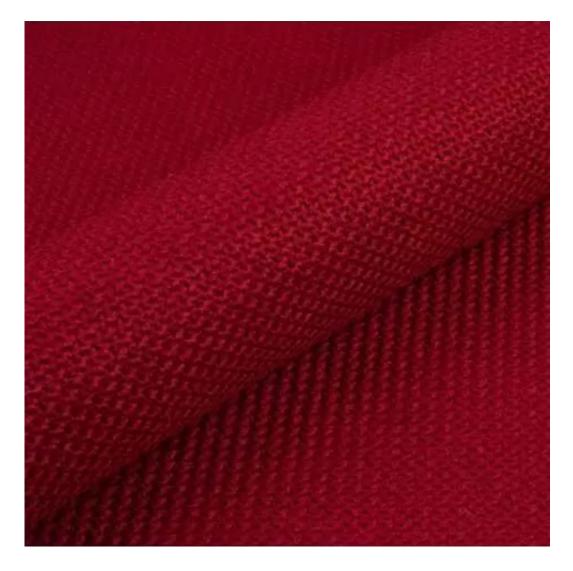

# **Product description**

Upholstered Bench Industrial Style LGM-422 HAMILTON-2811  $\mid$  Width: 40 cm - 200 cm  $\mid$  Height: 40 cm - 50 cm  $\mid$  Depth: 30 cm - 40 cm  $\mid$ 

Technical data

Product-Code:

| LGM-422                 |  |  |  |
|-------------------------|--|--|--|
| Catalogue number:       |  |  |  |
| 24894                   |  |  |  |
| Condition:              |  |  |  |
| New                     |  |  |  |
| Bench width:            |  |  |  |
| 40 cm - 200 cm          |  |  |  |
| Choose from parameter   |  |  |  |
| Bench height:           |  |  |  |
| 40 cm - 50 cm           |  |  |  |
| Choose from parameter   |  |  |  |
| Bench depth:            |  |  |  |
| 30 cm - 40 cm           |  |  |  |
| Choose from parameter   |  |  |  |
| Type of fabric:         |  |  |  |
| Choose from parameter   |  |  |  |
| Type of fabric (Photo): |  |  |  |
| HAMILTON-2811           |  |  |  |
|                         |  |  |  |
|                         |  |  |  |
|                         |  |  |  |