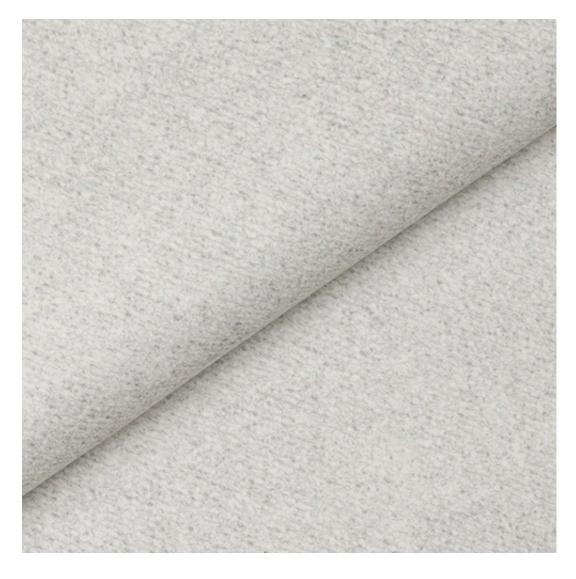

# **Product description**

Upholstered Bench Industrial Style LGM-422 HAMILTON-2811  $\mid$  Width: 40 cm - 200 cm  $\mid$  Height: 40 cm - 50 cm  $\mid$  Depth: 30 cm - 40 cm  $\mid$ 

Technical data

Product-Code:

| LGM-422                 |  |  |  |
|-------------------------|--|--|--|
| Catalogue number:       |  |  |  |
| 24894                   |  |  |  |
| Condition:              |  |  |  |
| New                     |  |  |  |
| Bench width:            |  |  |  |
| 40 cm - 200 cm          |  |  |  |
| Choose from parameter   |  |  |  |
| Bench height:           |  |  |  |
| 40 cm - 50 cm           |  |  |  |
| Choose from parameter   |  |  |  |
| Bench depth:            |  |  |  |
| 30 cm - 40 cm           |  |  |  |
| Choose from parameter   |  |  |  |
| Type of fabric:         |  |  |  |
| Choose from parameter   |  |  |  |
| Type of fabric (Photo): |  |  |  |
| HAMILTON-2811           |  |  |  |
|                         |  |  |  |
|                         |  |  |  |
|                         |  |  |  |

**Height**: 40 cm , 45 cm , 50 cm **Depth**: 30 cm , 35 cm , 40 cm

Type of fabric: HAMILTON-2811 (Photo), ANDRE-1300, ANDRE-1301, ANDRE-1302, ANDRE-1303, ANDRE-1304, ANDRE-1305, ANDRE-1306, ANDRE-1307, ANDRE-1308, ANDRE-1309, ANDRE-1310, ART-DECO-VELVET-01, ART-DECO-VELVET-02, ART-DECO-VELVET-03, ART-DECO-VELVET-04, ART-DECO-VELVET-05, ART-DECO-VELVET-06, ART-DECO-VELVET-07, ART-DECO-VELVET-08, ART-DECO-VELVET-09, ART-DECO-VELVET-10...11 (write a comment in order), ATOS-111, ATOS-112, ATOS-113, ATOS-114, ATOS-115, ATOS-116, ATOS-117, ATOS-118, ATOS-119, ATOS-120...126 (write a comment in order), AURORA-2480, AURORA-2481, AURORA-2482, AURORA-2483, AURORA-2484, AURORA-2485, AURORA-2486, AURORA-2487, AURORA-2488, AURORA-2489...2505 (write a comment in order), BALOO-2071, BALOO-2072, BALOO-2073, BALOO-2074, BALOO-2076, BALOO-2077, BALOO-2078, BALOO-2079, BALOO-2081, BALOO-2082...2089 (write a comment in order), BLACK-WHITE-VELVET-01, BLACK-WHITE-VELVET-02, BLACK-WHITE-VELVET-03, BLACK-WHITE-VELVET-04, BLACK-WHITE-VELVET-05, BLACK-WHITE-VELVET-06, BLACK-WHITE-VELVET-07, BLACK-WHITE-VELVET-08, BLACK-WHITE-VELVET-09, BLACK-WHITE-VELVET-09, BLOOM-02, BLOOM-03, BLOOM-04, BLOOM-05, BLOOM-06, BLOOM-07, BLOOM-08, BLOOM-09, BLOOM-10, BRAID-3001, BRAID-3002,