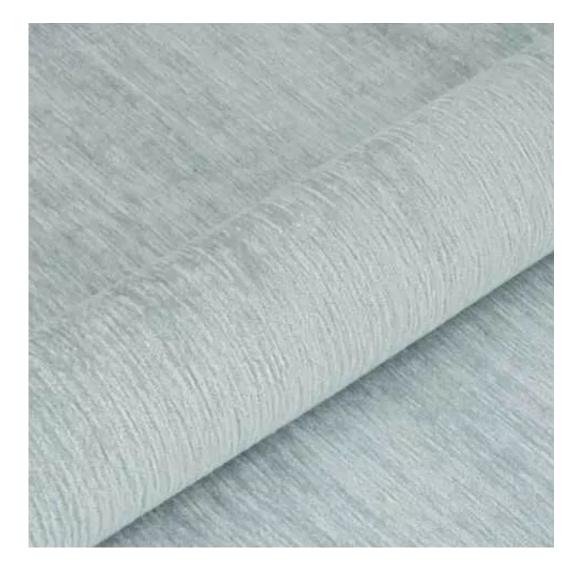

# **Product description**

Upholstered Bench Industrial Style LGM-422 HAMILTON-2811  $\mid$  Width: 40 cm - 200 cm  $\mid$  Height: 40 cm - 50 cm  $\mid$  Depth: 30 cm - 40 cm  $\mid$ 

Technical data

Product-Code:

| LGM-422                 |  |  |  |
|-------------------------|--|--|--|
| Catalogue number:       |  |  |  |
| 24894                   |  |  |  |
| Condition:              |  |  |  |
| New                     |  |  |  |
| Bench width:            |  |  |  |
| 40 cm - 200 cm          |  |  |  |
| Choose from parameter   |  |  |  |
| Bench height:           |  |  |  |
| 40 cm - 50 cm           |  |  |  |
| Choose from parameter   |  |  |  |
| Bench depth:            |  |  |  |
| 30 cm - 40 cm           |  |  |  |
| Choose from parameter   |  |  |  |
| Type of fabric:         |  |  |  |
| Choose from parameter   |  |  |  |
| Type of fabric (Photo): |  |  |  |
| HAMILTON-2811           |  |  |  |
|                         |  |  |  |
|                         |  |  |  |
|                         |  |  |  |