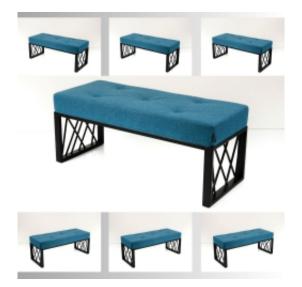

# **Upholstered Bench Industrial Style LGM-422 HAMILTON-2811**

| Number        | 24894            |
|---------------|------------------|
| Producer code | LGM-422          |
| Manufacturer  | Emra Wood Design |

# **Product description**

Upholstered Bench Industrial Style LGM-422 HAMILTON-2811  $\mid$  Width: 40 cm - 200 cm  $\mid$  Height: 40 cm - 50 cm  $\mid$  Depth: 30 cm - 40 cm  $\mid$ 

Technical data

Product-Code:

### Upholstered Bench Industrial Style LGM-422 HAMILTON-2811

- · A functional and practical bench for hallway, living room, bedroom, dressing room, bathroom, reception and office
- Some bench models have a practical shelf for shoes
- The frame and upholstery are made of the highest quality materials
- Production of the bench according to customer requirements

#### **Product features**

- Very high-quality and precise workmanship directly from the manufacturer
- The bench features an interchangeable seat to adapt the product to the future appearance of the room
- The bench does not require self-assembly and is delivered to the customer in its entirety
- Take a look at our fabric palette for more options
- We are at your disposal if you have any questions about the product
- By purchasing a product, you are buying a non-prefabricated item made according to specifications (selection of color, upholstery, materials, etc.)